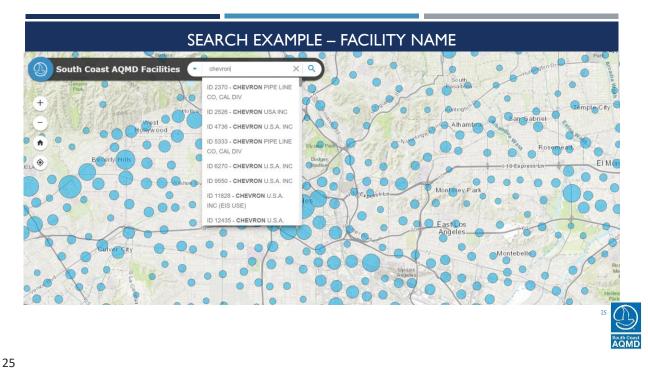

#### SEARCH FOR FACILITIES

- Name & Address
- Facility ID
- Application Number
- NOV or NC
- Hearing Board Case
- Map

11

#### NEW VERSION – 2<sup>ND</sup> QUARTER 2021

- FIND web application:
  - Search NOV/NC by address
- New Map:
  - Enhanced Searching by Name/Address, Permit, Compliance
  - Filter Facilities by Industry Type, Compliance, Active Permits
- AB617 Community display and filter