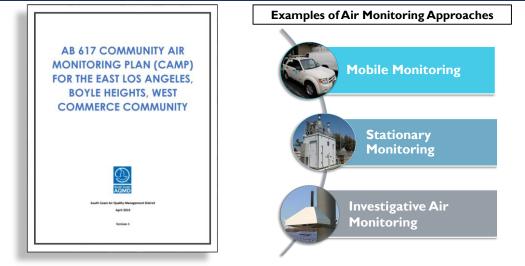

#### ASSEMBLY BILL 617 OVERVIEW

- Statewide program focused on emissions and exposure reductions in environmental justice communities
- Requires a Community Emissions Reduction Plan (CERP) and Community Air Monitoring Plan (CAMP)

#### **Community Boundary**





Incentives

**Community Outreach** 

3

SOUTH COAST

AIR QUALITY MANAGEMENT DISTRICT

## COMMUNITY AIR MONITORING PLAN (CAMP) -**OVERVIEW**





## **ONLINE INFORMATION**

#### ELABHWC Homepage:

http://www.aqmd.gov/nav/about/initiatives/environmental-justice/ab617-134/east-la

#### ELABHWC CERP:

http://www.aqmd.gov/docs/default-source/ab-617-ab-134/steering-committees/eastla/cerp/carb-submittal/final-cerp.pdf?sfvrsn=8

#### ELABHWC CAMP:

http://www.aqmd.gov/docs/default-source/ab-617-ab-134/camps/elabhwccamp.pdf?sfvrsn=4



## 5

## AIR QUALITY PRIORITIES COVERED TODAY



Neighborhood and Freeway Truck and Automobile Traffic



Schools, Childcare Centers, Community Centers, Libraries and Public Housing Projects



General Industrial Facilities, etc.





#### CERP IMPLEMENTATION – FACILITY INFORMATION DETAIL (F.I.N.D) TOOL

- Chapter 5h General Industrial, Action I
  - CSC asked for emissions and compliance information for f