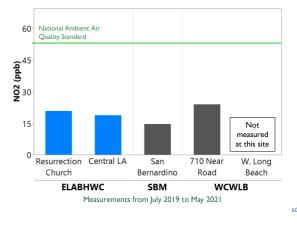

#### UPDATE ON BASELINE MEASUREMENTS: NITROGEN DIOXIDE

<u>Nitrogen dioxide (NO<sub>2</sub>)</u> is a highly reactive gas that is mainly emitted from burning of fuel. This includes tailpipe emissions from cars, trucks and buses, and off-road equipment

- Exposure to high levels of NO<sub>2</sub> can lead to adverse health impacts
- NO<sub>2</sub> reacts with other chemicals in the air to form both PM and ozone