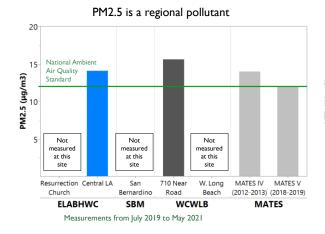

#### UPDATE ON BASELINE MEASUREMENTS: PARTICULATE MATTER

UFP is a localized pollutant