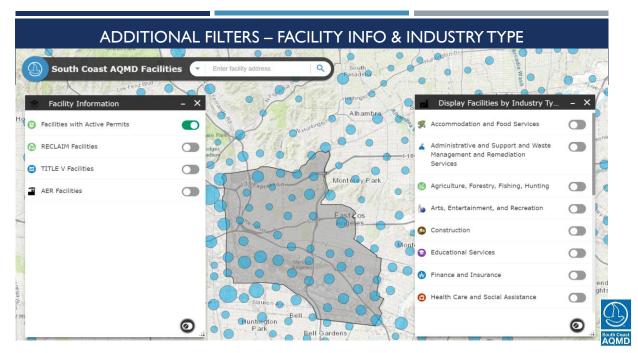

#### USER FEEDBACK & REQUESTED FEATURES

- Expand map features more searching & filtering
- Search facility attributes:
  - Compliance Data
  - Facility Type
  - AB617 Community
  - Permit Data
- Data Export

#### NEW VERSION – 2<sup>ND</sup> QUARTER 2021

- FIND web application:
  - Search NOV/NC by address
- New Map:
  - Enhanced Searching by Name/Address, Permit, Compliance
  - Filter Facilities by Industry Type, Compliance, Active Permits
- AB617 Community display and filter