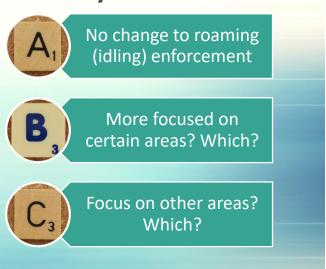

Where is idling allowed and not allowed?

| A CARB 44 |
|-----------|
|-----------|

44

# Next Steps: Any changes to truck enforcement of the idling rules this next year?

From the CERP (Chapter 5B, pages 5b-4 and 5b-5):

"Conduct focused enforcement for idling trucks in high traffic areas, prioritizing areas near schools and residential areas. Other areas prioritized by the CSC include areas near distribution centers and high traffic corridors such as Soto Street, 4th Street, and Whittier Blvd."