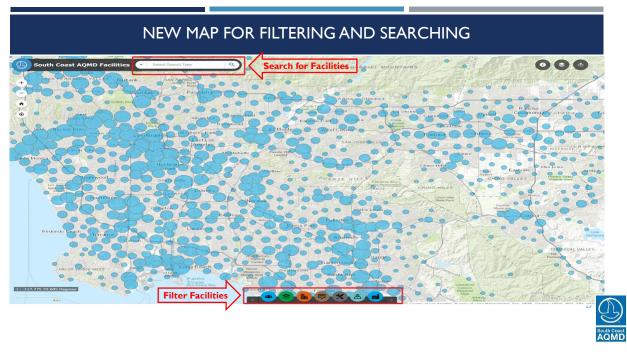

#### CERP IMPLEMENTATION – FACILITY INFORMATION DETAIL (F.I.N.D) TOOL

- Chapter 5h General Industrial, Action I
  - CSC asked for emissions and compliance information for facilities in the community
  - Demonstrate FIND tool to provide training and awareness
  - Seek community feedback on FIND

#### WHAT IS F.I.N.D.?

- Facility Information Detail
- Mobile-friendly web application
- Search for facilities located within the South Coast AQMD

#### SEARCH FOR FACILITIES

- Name & Address
- Facility ID
- Application Number
- NOV or NC
- Hearing Board Case
- Map

11

#### USER FEEDBACK & REQUESTED FEATURES

- Expand map features more searching & filtering
- Search facility attributes:
  - Compliance Data
  - Facility Type
  - AB617 Community
  - Permit Data
- Data Export