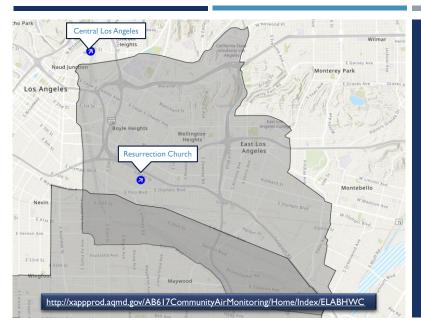

#### BASELINE MEASUREMENTS AT ELABHWC COMMUNITY STATIONS

You can now access hourly air toxic metals data at the Resurrection Church site on the data display tool

#### WHY DO WE DO BASELINE MEASUREMENTS?

- Baseline measurements is one of the CAMP actions
- To provide information about general air quality conditions
- To provide hourly air pollution levels and compare them with air quality standards and health thresholds
- To compare the levels measured in this community to air pollution levels in other communities
- To track the progress of emission reduction strategies, by repeating the same measurements at the same locations after the CERP has been implemented