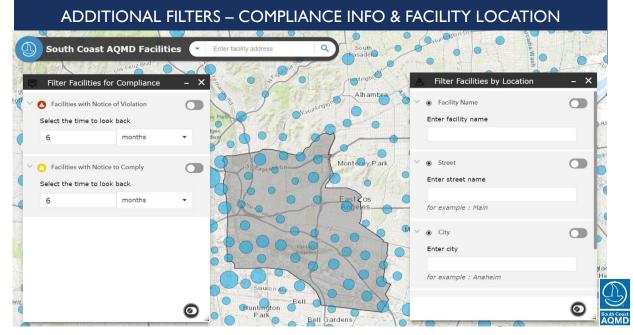

#### USER FEEDBACK & REQUESTED FEATURES

- Expand map features more searching & filtering
- Search facility attributes:
  - Compliance Data
  - Facility Type
  - AB617 Community
  - Permit Data
- Data Export

#### NEW VERSION – 2<sup>ND</sup> QUARTER 2021

- FIND web application:
  - Search NOV/NC by address
- New Map:
  - Enhanced Searching by Name/Address, Permit, Compliance
  - Filter Facilities by Industry Type, Compliance, Active Permits
- AB617 Community display and filter