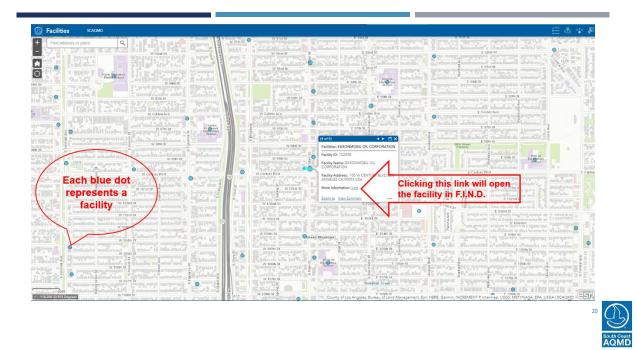

| 123618<br>Facility Name ARCO AM/PM #81294, 21ST CENTURY PROP LL<br>Facility Address: 3073 LOS FELIZ BLVD, LOS ANGELES, CA 900<br>Stutus: ACTIVE                                               |                                                                                               |

#### FACILITY DETAILS SCREEN





#### COMPLIANCE SCREEN







#### FACILITY SEARCH USING F.I.N.D. MAP







#### USER FEEDBACK & REQUESTED FEATURES

- Expand map features more searching & filtering
- Search facility attributes:
  - Compliance Data
  - Facility Type
  - AB617 Community
  - Permit Data
- Data Export

21



#### NEW VERSION – 2<sup>ND</sup> QUARTER 2021

- FIND web application:
  - Search NOV/NC by address
- New Map:
  - Enhanced Searching by Name/Address, Permit, Compliance
  - Filter Facilities by Industry Type, Compliance, Active Permits
- AB617 Community display and filter





















#### F.I.N.D.

- www.aqmd.gov/find
- www.aqmd.gov/findmap

Questions/Comments:

Brian Roche

Broche@aqmd.gov





INCENTIVES BUDGETING DISCUSSION RECAP



## INCENTIVES BUDGETING DISCUSSION RECAP

- Chapter 5b Trucks, Action 2
  - □ CSC asked for funding to incentivize cleaner trucks in