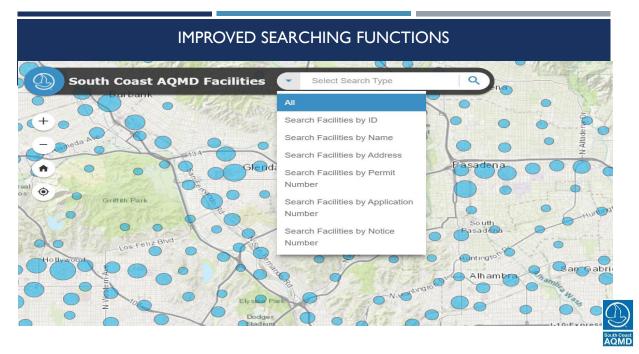

#### SEARCH FOR FACILITIES

- Name & Address
- Facility ID
- Application Number
- NOV or NC
- Hearing Board Case
- Map

11

#### USER FEEDBACK & REQUESTED FEATURES

- Expand map features more searching & filtering
- Search facility attributes:
  - Compliance Data
  - Facility Type
  - AB617 Community
  - Permit Data
- Data Export

#### NEW VERSION – 2<sup>ND</sup> QUARTER 2021

- FIND web application:
  - Search NOV/NC by address
- New Map:
  - Enhanced Searching by Name/Address, Permit, Compliance
  - Filter Facilities by Industry Type, Compliance, Active Permits
- AB617 Community display and filter