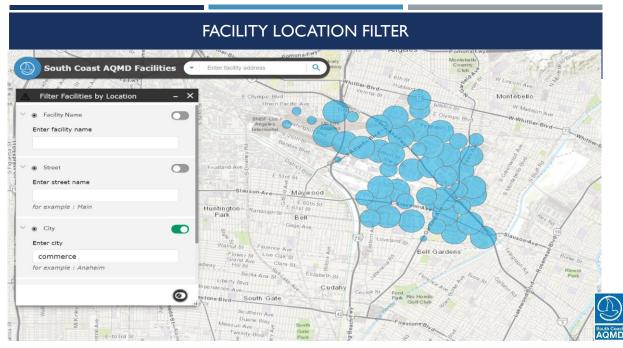

#### FACILITY SEARCH USING F.I.N.D. MAP

#### USER FEEDBACK & REQUESTED FEATURES

- Expand map features more searching & filtering
- Search facility attributes:
  - Compliance Data
  - Facility Type
  - AB617 Community
  - Permit Data
- Data Export