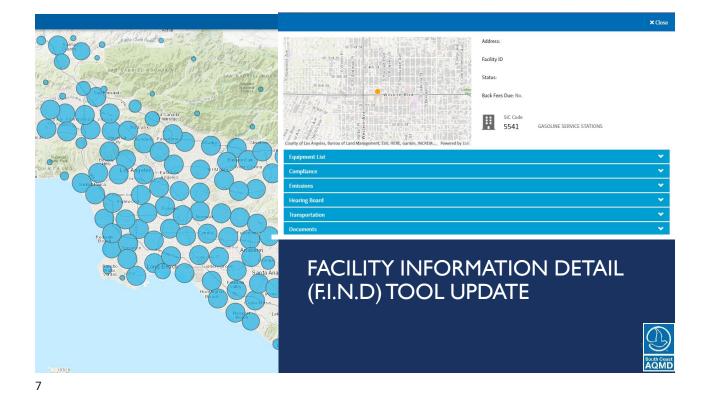

#### CERP IMPLEMENTATION – FACILITY INFORMATION DETAIL (F.I.N.D) TOOL

- Chapter 5h General Industrial, Action I
  - CSC asked for emissions and compliance information for facilities in the community
  - Demonstrate FIND tool to provide training and awareness
  - Seek community feedback on FIND

#### WHAT IS F.I.N.D.?

- Facility Information Detail
- Mobile-friendly web application
- Search for facilities located within the South Coast AQMD

#### SEARCH FOR FACILITIES

- Name & Address
- Facility ID
- Application Number
- NOV or NC
- Hearing Board Case
- Map

11

#### INFORMATION PROVIDED

- Facility Details
- Equipment List
- Notices of Violation/Notices to Comply
- AER Emissions
- Hearing Board
- Transportation
- Documents

| SEARCH SCREEN       |                  |                          |                     |              |                 |          |
|---------------------|------------------|--------------------------|---------------------|--------------|-----------------|----------|
| South Coast<br>AQMD | Ξ Facility INfor | mation Detail (F.I.N.D.) |                     |              |                 |          |
| Select Search Type  | Name             | Facility INfo            | rmation Detai<br>مه | l (F.I.N.D.) |                 |          |
| Find a Facility     | Ŧ                |                          |                     |              | RECLAIM TITLE V | Q SEARCH |
|                     |                  |                          |                     |              |                 |          |
|                     |                  |                          |                     |              |                 | 13       |