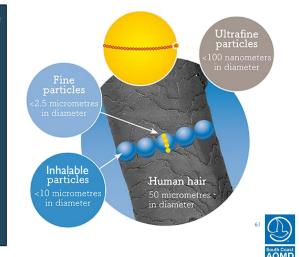

#### PARTICULATE MATTER

- Particulate matter (PM) can significantly vary in size and chemical composition depending on the source of emissions
  - PMI0 (inhalable PM) are the larger inhalable particles that can be emitted from resuspension of dust
  - PM2.5 (fine PM) can be emitted from fuel combustion, brake and tire wear, and industrial sources. However, most PM2.5 in LA Basin is from regional sources
  - UFP (ultrafine PM) are significantly smaller and are short-lived in the atmosphere. Therefore, they have localized impact and have much higher concentrations near major roadways

61