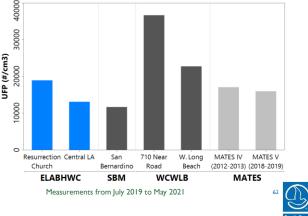

#### UPDATE ON BASELINE MEASUREMENTS: PARTICULATE MATTER

UFP is a localized pollutant