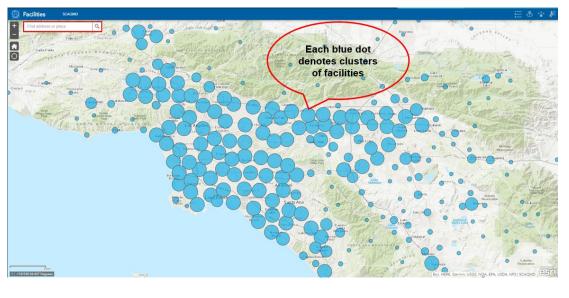

| 123618<br>Facility Name ARCO AM/PM #81294, 21ST CENTURY PROP LL<br>Facility Address: 3073 LOS FELIZ BLVD, LOS ANGELES, CA 900<br>Stutus: ACTIVE                                               |                                                                                               |

#### FACILITY DETAILS SCREEN





#### COMPLIANCE SCREEN







#### FACILITY SEARCH USING F.I.N.D. MAP







#### USER FEEDBACK & REQUESTED FEATURES

- Expand map features more searching & filtering
- Search facility attributes:
  - Compliance Data
  - Facility Type
  - AB617 Community
  - Permit Data
- Data Export

21



#### NEW VERSION – 2<sup>ND</sup> QUARTER 2021

- FIND web application:
  - Search NOV/NC by address
- New Map:
  - Enhanced Searching by Name/Address, Permit, Compliance
  - Filter Facilities by Industry Type, Compliance, Active Permits
- AB617 Community display and filter





















#### F.I.N.D.

- www.aqmd.gov/find
- www.aqmd.gov/findmap

Questions/Comments:

Brian Roche

Broche@aqmd.gov





INCENTIVES BUDGETING DISCUSSION RECAP



## INCENTIVES BUDGETING DISCUSSION RECAP

- Chapter 5b Trucks, Action 2
  - □ CSC asked for funding to incentivize cleaner truck