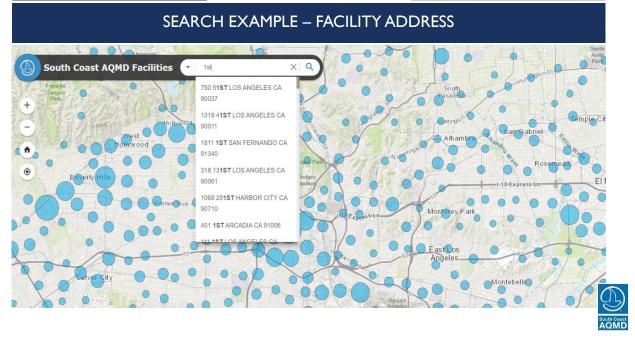

#### SEARCH FOR FACILITIES

- Name & Address
- Facility ID
- Application Number
- NOV or NC
- Hearing Board Case
- Map

11

#### NEW VERSION – 2<sup>ND</sup> QUARTER 2021

- FIND web application:
  - Search NOV/NC by address
- New Map:
  - Enhanced Searching by Name/Address, Permit, Compliance
  - Filter Facilities by Industry Type, Compliance, Active Permits
- AB617 Community display and filter