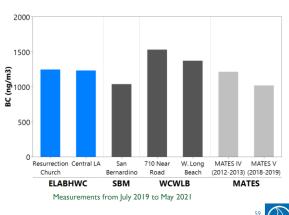

#### UPDATE ON BASELINE MEASUREMENTS: BLACK CARBON

Based on South Coast AQMD's **Multiple Air Toxics Exposure Study (MATES**) diesel particulate matter (diesel PM) is the air toxic with the highest health impact in the Basin

- Diesel PM cannot be measured
- <u>Soot or black carbon</u> (<u>BC</u>) is a good indicator for diesel PM

59