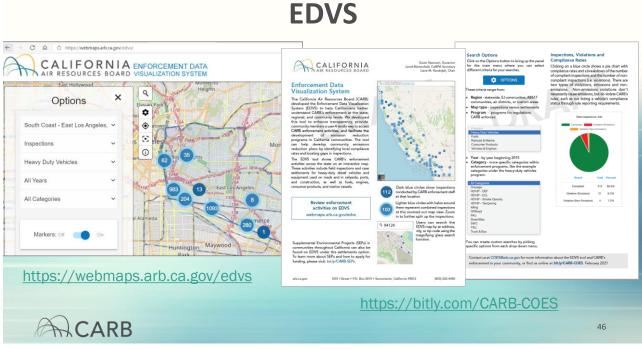

CARB \*Preliminary data – EDVS map expected to be updated by the end of June

50

RULE 2305 -WAREHOUSE INDIRECT SOURCE RULE (ISR) UPDATE