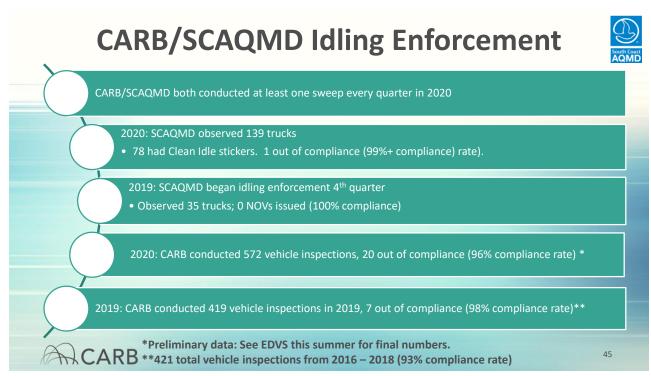

## CARB & SOUTH COAST AQMD COMPLIANCE UPDATE

- Chapter 5b Trucks, Action I
  - CSC expressed concerns with emissions from idling trucks
  - Focused enforcement is a CERP strategy to reduce emissions from idling trucks

## **CARB's CERP Enforcement Commitments for ELABHWC**

| Action                                                                                             | Frequency                                                                                                     |
|----------------------------------------------------------------------------------------------------|---------------------------------------------------------------------------------------------------------------|
| (5B: Action 2) Drayage Truck and Truck and<br>Bus Regulations Enforcement                          | Conduct focused enforcement of our Truck and Bus<br>and Drayage Truck rules                                   |
| (5B: Action 1) Idling<br>Enforcement Sweeps                                                        | Conduct focused enforcement for<br>idling trucks at a minimum<br>quarterly                                    |
| (5B: Action 1) Collaborate with the CSC to inform community members on how to report idling trucks | Engage in two outreach events and provide outreach materials to community members how to report idling trucks |
| Report back to CSC                                                                                 | Report back to CSC bi-annually (twice a year) and adjust enforcement efforts                                  |
|                                                                                                    |                                                                                                               |
| CARB                                                                                               | 43                                                                                                            |