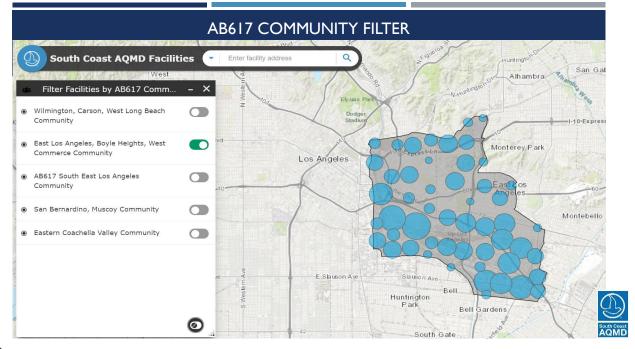

#### USER FEEDBACK & REQUESTED FEATURES

- Expand map features more searching & filtering
- Search facility attributes:
  - Compliance Data
  - Facility Type
  - AB617 Community
  - Permit Data
- Data Export

#### NEW VERSION – 2<sup>ND</sup> QUARTER 2021

- FIND web application:
  - Search NOV/NC by address
- New Map:
  - Enhanced Searching by Name/Address, Permit, Compliance
  - Filter Facilities by Industry Type, Compliance, Active Permits
- AB617 Community display and filter