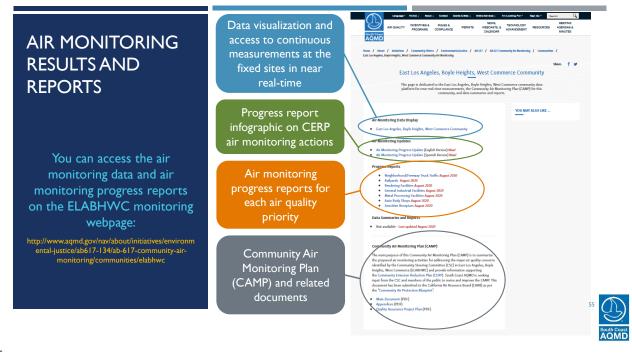

#### BASELINE MEASUREMENTS AT ELABHWC COMMUNITY STATIONS

You can now access hourly air toxic metals data at the Resurrection Church site on the data display tool