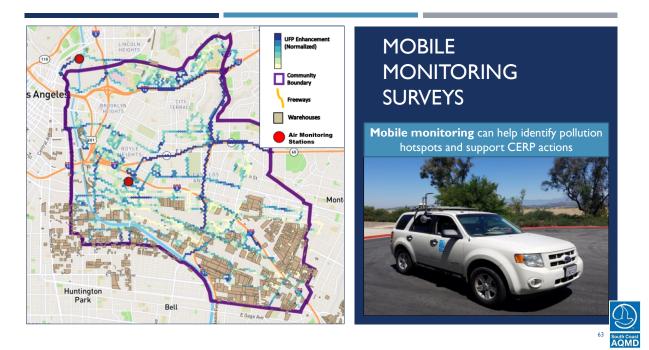

#### COMPREHENSIVE MOBILE MEASUREMENTS BY ACLIMA

Starting on July 2021, Aclima will deploy an independently operated fleet of instrumented vehicles in ELABHWC to measure the following air pollutants:

- PM2.5, NO<sub>2</sub>, NO, O<sub>3</sub>, CO<sub>2</sub>, CO, BC and total VOCs
  - 24 hours/day and 7 days a week
  - July I September 30, 2021

The cars are operated by drivers hired within the community