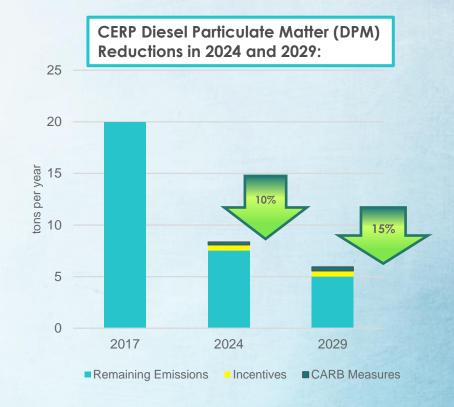

#### Community Emissions Reduction Plan Overview Emission Reduction Targets

#### By 2029, reduce:

- 127.9 tons per year of NOx
- 0.91 tons per year of DPM