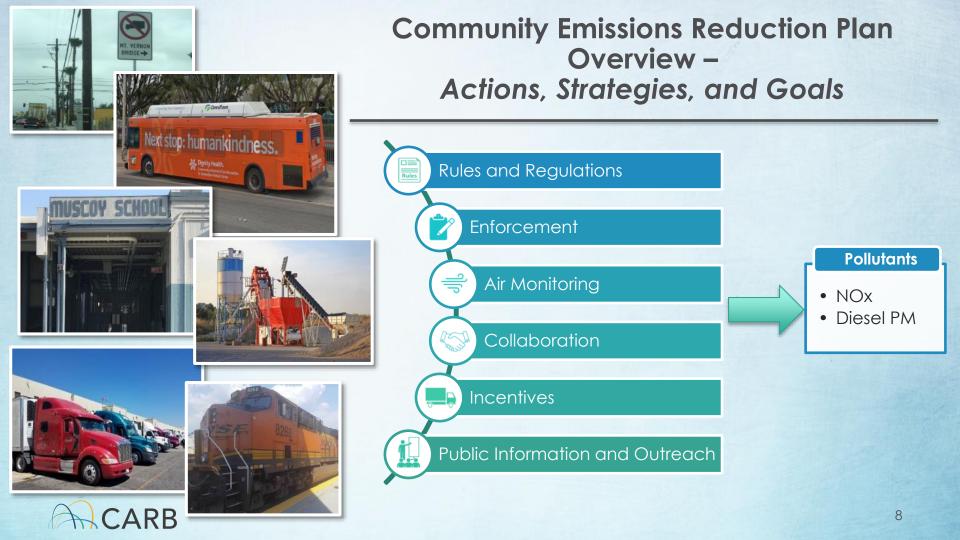

#### Community Emissions Reduction Plan Overview Emission Reduction Targets

#### By 2029, reduce:

- 127.9 tons per year of NOx
- 0.91 tons per year of DPM