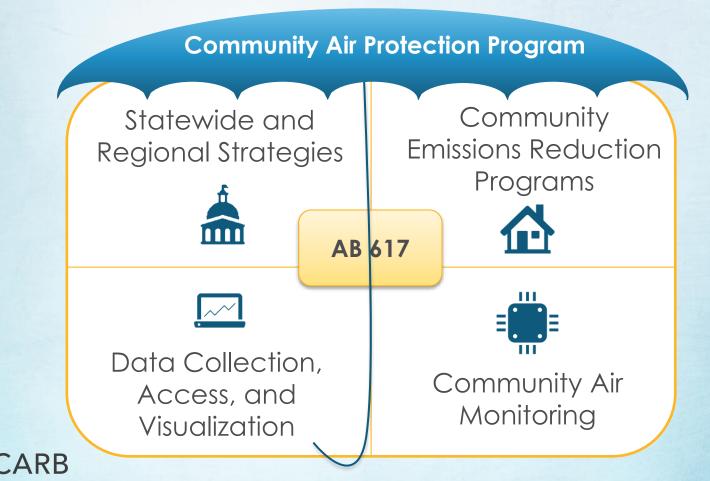

#### What is the Statewide Community Air Protection Program?

#### **Program Requirements**

Community Air Protection BLUEPRINT

For Selecting Communities, Preparing Community Emissions Reduction Programs, Identifying Statewide Strategies, and Conducting Community Air Monitoring October 2018