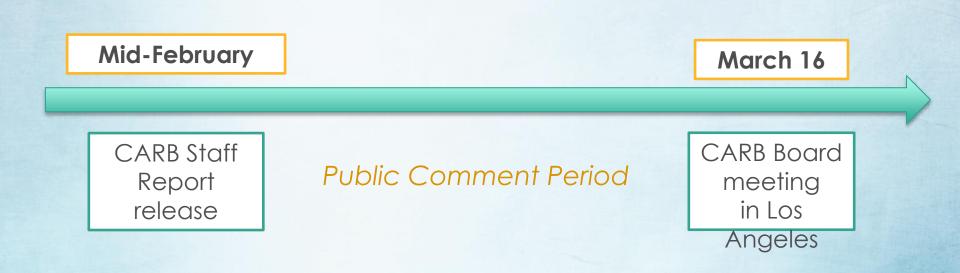

Statewide Strategies, and Conducting Community Air Monitoring October 2018

#### Ten AB 617 Communities Statewide





# Why are we here?

**Community Engagement** 





#### **Community Emissions Reduction** Plan Overview – Process

- Community Steering Committee
  - Charter
- Community Steering Committee
  - 10 meetings (October 2018 October 2019)
  - 33 members
  - 11 committee presentations (e.g., active public participation)
- Additional Outreach
  - 2 Community workshops
- 3 Technical Advisory Group Meetings
  Community emissions reduction plan adopted by South Coast AQMD Board on September 6, 2019







#### Community Emissions Reduction Plan Overview Emission Reduction Targets

#### By 2029, reduce:

- 127.9 tons per year of NOx
- 0.91 tons per year of DPM



### **Next Steps**





# Discussion

- What do you want CARB's Governing Board to know about the Community Emissions Reduction Plan?
- 2. What "lessons learned" would you like us to share with other communities or CARB's Governing Board?



# **Contact Us**

Laura Zaremba-Schmidt, Office of Community Air Protection Phone: (626) 459-4394 Email: Laura.Zschmidt@arb.ca.gov

CARB Community Air Protection Program Website https://ww2.arb.ca.gov/our-work/programs/community-air-protectionprogram