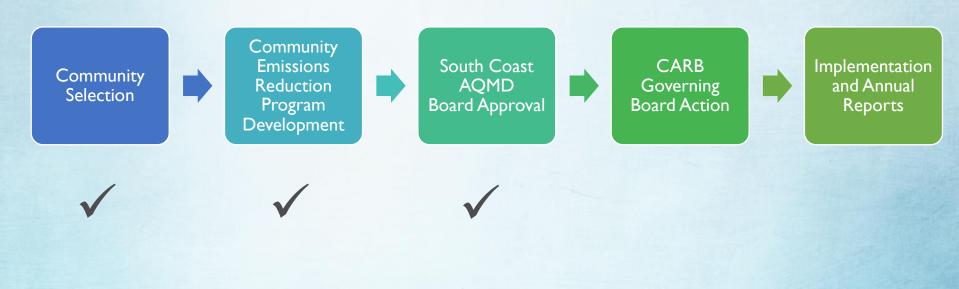

#### **Community Emissions Reduction** Plan Overview – Process

- Community Steering Committee
  - Charter
- Community Steering Committee
  - 10 meetings (October 2018 October 2019)
  - 33 members
  - 11 committee presentations (e.g., active public participation)
- Additional Outreach
  - 2 Community workshops
- 3 Technical Advisory Group Meetings
  Community emissions reduction plan adopted by South Coast AQMD Board on September 6, 2019

### **Next Steps**