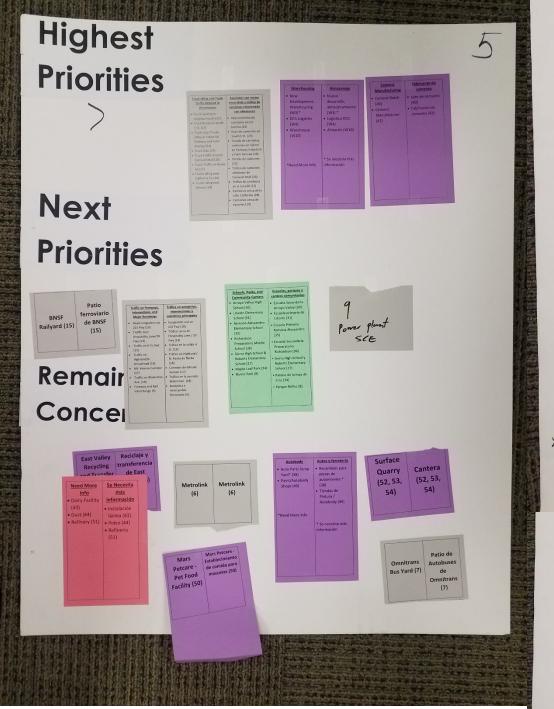

#### **Highest Priorities**

#### Next **Priorities**

#### Remaining Concerns

Group 1

- Pricity shald be an mobile Sources - have house: Trucks going in/out vehicles inside WH (e.g. lifttucks)

Suggestions!

- + & introductave for electric trucks/vehicles
- \* Natural gas fuel vehicles (B Bus, ctr.)
- \* incentives like to 1/s to reduce traffic emissions
- \_ prioritize schools that do not have air filtration already
- \_ Traffic on freeway I lo+115 -> major routes for tracks
  - There are not enough public transportation in this area Omai trans: Strutes were not in the right syst

## Remaining Concerns

1) Truck passing in "NO TULCK ZONES"
Kingman + Captern intersection

- 2) Odor in Dmnitrans facility after removal of tanks
- 3) Filter maintenance costs
- 4) Mars Petcare > CLOS
- 5) Trucks > Potholes (fill them)
- 6) Buffer zone b/w houses + rail add tree buffers
- 1) Respect regulations already in place
- 8) Local enforcement
- 9) Truck stop blw 4th + 5th St

Railyard: + trucks win and out are the main concern Warehouses see proximity to sensetive receptor for all the communities No one takes responsibility for trucks less enforcement power over trucks not repeating what is being done. warehouses and freeways are connected Coment facilities at Muscy + trucks at the facilities Schools & Parks -> Athma, Cancer Schools near the sources

#43 trucks in & out of the dairy facility

Coment impact has been ignored

School is not a source but a vory high prioring

to toxics at Recycling facility # 55

Autobody very local impact

For Remaing Concerns Quary & Recycling one the hyphost importance