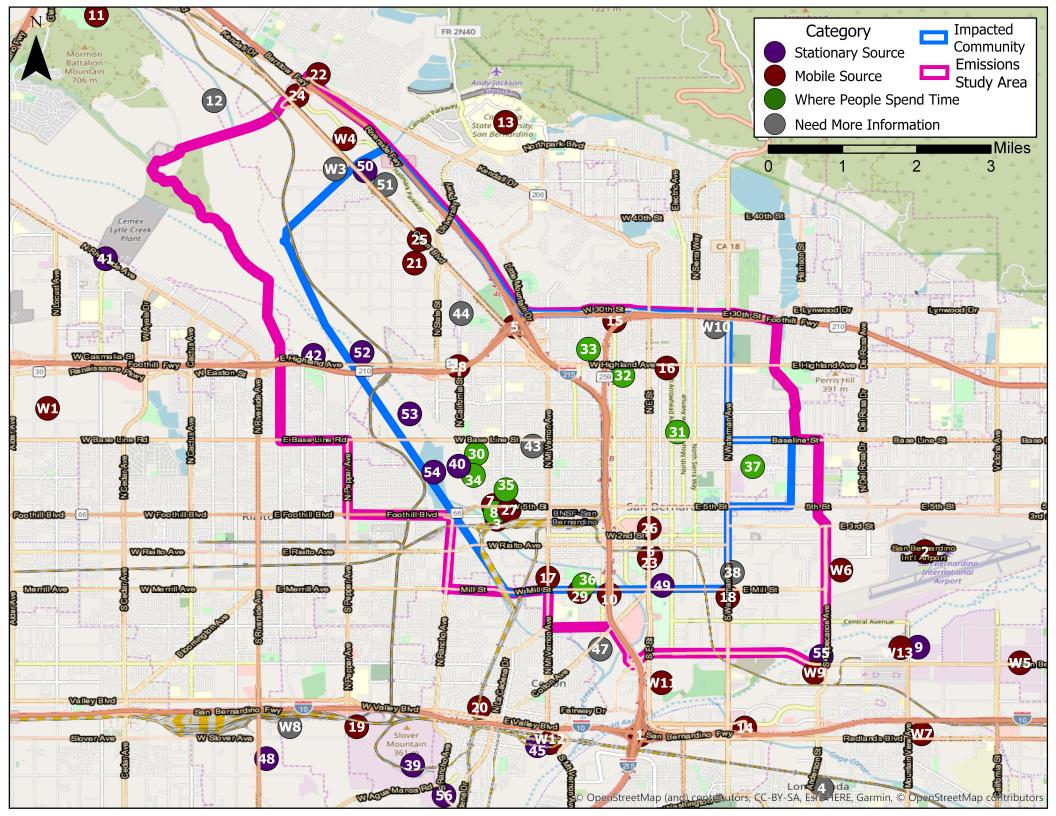

| Label   Concern Name                                                                                                                                                                                                                                                                                                                                                                                                                                                                                                                                                                                                                                                                                                                                                                                                                                                                                                                                                                                                                                                                                                                                                                                                                                                                                                                                                                                                                                                                                                                                                                                                                                                                                                                                                                                                                                                                                                                                                                                                                                                                                                           | San Bernardino, Muscoy List of Community Air Quality Concerns |                                 |                   |     |                                                |                   |  |
|--------------------------------------------------------------------------------------------------------------------------------------------------------------------------------------------------------------------------------------------------------------------------------------------------------------------------------------------------------------------------------------------------------------------------------------------------------------------------------------------------------------------------------------------------------------------------------------------------------------------------------------------------------------------------------------------------------------------------------------------------------------------------------------------------------------------------------------------------------------------------------------------------------------------------------------------------------------------------------------------------------------------------------------------------------------------------------------------------------------------------------------------------------------------------------------------------------------------------------------------------------------------------------------------------------------------------------------------------------------------------------------------------------------------------------------------------------------------------------------------------------------------------------------------------------------------------------------------------------------------------------------------------------------------------------------------------------------------------------------------------------------------------------------------------------------------------------------------------------------------------------------------------------------------------------------------------------------------------------------------------------------------------------------------------------------------------------------------------------------------------------|---------------------------------------------------------------|---------------------------------|-------------------|-----|------------------------------------------------|-------------------|--|
| Traffic at CSUSB   Mobile Source   41   Cement Facility (CEMEX)   Stationary Source (CEMEX)   Stationary Source (CEMEX)   Company   Construction and Demolition at Loma Linda Campus   Mobile Source   42   Cement manufacturer   Stationary Source   45   Cement manufacturer   Stationary Source   46   Construction and Demolition at Loma Linda Campus   Mobile Source   44   Dust   Need More Info   Mobile Source   45   Ecology Recycling   Stationary Source   Mobile Source   46   Mid-Valley Landfill   Stationary Source   Mobile Source   46   Mid-Valley Landfill   Stationary Source   Mobile Source   47   Meat processing near   valley view   Stationary Source   Stati   | Label                                                         | Concern Name                    | Category          | 39  |                                                | Stationary Source |  |
| CEMEX   Commany   Company   Compan   | 1                                                             |                                 | Mobile Source     | 40  | Cement batch                                   | Stationary Source |  |
| BNSF railyard, J8 hunt trucking company   Mobile Source   42   Cement manufacturer   Stationary Source   Construction and Demolition at Loma Linda Campus   Need More Info   Mobile Source   44   Dust   Need More Info   Mobile Source   45   Ecotogy Recycling   Stationary Source   7   Ormitraris bus yard   Mobile Source   46   Mid-Valley Landfill   Stationary Source   16   Mobile Source   46   Mid-Valley Landfill   Stationary Source   Stationary Source   17   Mobile Source   18   Mobile Source   19   Mobile Source   19   Mobile Source   19   Time   Mobile Source   19   Per Food Facility   Need More Info   Stationary Source   Stationary Sou   | 2                                                             | Airport                         | Mobile Source     | 41  |                                                | Stationary Source |  |
| Construction and Demolition at Lord Lord Long Linds Campus   Mobile Source   44   Dust   Need More Info   Metrolink   Mobile Source   45   Ecology Recycling   Stationary Source   45   Ecology Recycling   Stationary Source   46   Mid-Valley Landfill   Stationary Source   47   Meat processing near   Need More Info   Time   Valley view   Need More Info   Valley Valley Landfill   Stationary Source   Valley view   Need More Info   Valley Vall   | 3                                                             | ,                               | Mobile Source     | 42  |                                                | Stationary Source |  |
| Freeway and railway interchange   Mobile Source   44                                                                                                                                                                                                                                                                                                                                                                                                                                                                                                                                                                                                                                                                                                                                                                                                                                                                                                                                                                                                                                                                                                                                                                                                                                                                                                                                                                                                                                                                                                                                                                                                                                                                                                                                                                                                                                                                                                                                                                                                                                                                           | 4                                                             | Construction and Demolition at  | Need More Info    | 43  | Dairy Facility                                 | Need More Info    |  |
| 6                                                                                                                                                                                                                                                                                                                                                                                                                                                                                                                                                                                                                                                                                                                                                                                                                                                                                                                                                                                                                                                                                                                                                                                                                                                                                                                                                                                                                                                                                                                                                                                                                                                                                                                                                                                                                                                                                                                                                                                                                                                                                                                              | 5                                                             | Ç                               | Mobile Source     | 44  | Dust                                           | Need More Info    |  |
| Park by BNSF railyard, LB hunt trucking company — Nunez Park                                                                                                                                                                                                                                                                                                                                                                                                                                                                                                                                                                                                                                                                                                                                                                                                                                                                                                                                                                                                                                                                                                                                                                                                                                                                                                                                                                                                                                                                                                                                                                                                                                                                                                                                                                                                                                                                                                                                                                                                                                                                   | 6                                                             | Metrolink                       | Mobile Source     | 45  | Ecology Recycling                              | Stationary Source |  |
| Trucking company - Nunez Park   Power Plant - SCE Mountain View   Stationary Source   48   Infined Morgan Colton   Stationary Source   10   Road Congestion   Mobile Source   50   Pet Food Facility   Stationary Source   11   San Manual Amphitheater Traffic   Mobile Source   50   Pet Food Facility   Stationary Source   12   The Washland-recreational off roading   Traffic at CSUSB   Mobile Source   51   Reftinery   Need More Info   13   Traffic at CSUSB   Mobile Source   52   Surface quarry   Stationary Source   14   Traffic near Hospitality Lane and 10 Fwy   Mobile Source   53   Surface quarry   Stationary Source   15   Traffic on H Street Exit   Mobile Source   54   Surface quarry   Stationary Source   16   Traffic   Mobile Source   55   East Valley Recycling and Transport   Stationary Source   17   Mt Vernon Corridor   Mobile Source   W1   Medine Warehouse   Mobile Source   W2   Fontana warehousing   Mobile Source   W2   Fontana warehousing   Mobile Source   W3   Mobile Source   W3   Mobile Source   W3   Mobile Source   W4   DCS Logistics   Mobile Source   W6   Warehouses   Mobile Source   W7   Warehouses   Mobile Source   W8   Warehouses   Mobile Source   W8   Warehouses   Mobile Source   W8   Warehouses   Mobile Source   W1   Warehouses   M   | 7                                                             | Omnitrans bus yard              | Mobile Source     | 46  |                                                | Stationary Source |  |
| Terminal – Phillips 69   Terminal – Phillips   | 8                                                             |                                 |                   | 47  |                                                | Need More Info    |  |
| San Manual Amphitheater Traffic   Mobile Source   50   Pet Food Facility - Mars Petcare   Need More Info roading   Traffic at CSUSB   Mobile Source   52   Surface quarry   Stationary Source   Sationary   | 9                                                             | Power Plant – SCE Mountain View | Stationary Source | 48  | Kinder Morgan Colton<br>Terminal – Phillips 66 | Stationary Source |  |
| The Washland- recreational off roading                                                                                                                                                                                                                                                                                                                                                                                                                                                                                                                                                                                                                                                                                                                                                                                                                                                                                                                                                                                                                                                                                                                                                                                                                                                                                                                                                                                                                                                                                                                                                                                                                                                                                                                                                                                                                                                                                                                                                                                                                                                                                         | 10                                                            | Road Congestion                 | Mobile Source     | 49  |                                                | Stationary Source |  |
| Tradic at CSUSB   Mobile Source   52   Surface quarry   Stationary Source                                                                                                                                                                                                                                                                                                                                                                                                                                                                                                                                                                                                                                                                                                                                                                                                                                                                                                                                                                                                                                                                                                                                                                                                                                                                                                                                                                                                                                                                                                                                                                                                                                                                                                                                                                                                                                                                                                                                                                                                                                                      | 11                                                            | San Manual Amphitheater Traffic | Mobile Source     | 50  |                                                | Stationary Source |  |
| Traffic near Hospitality Lane and 10 Fwy   Mobile Source   53                                                                                                                                                                                                                                                                                                                                                                                                                                                                                                                                                                                                                                                                                                                                                                                                                                                                                                                                                                                                                                                                                                                                                                                                                                                                                                                                                                                                                                                                                                                                                                                                                                                                                                                                                                                                                                                                                                                                                                                                                                                                  | 12                                                            |                                 | Need More Info    | 51  | Refinery                                       | Need More Info    |  |
| Traffic near Hospitality Lane and 10 Fwy   Mobile Source   53                                                                                                                                                                                                                                                                                                                                                                                                                                                                                                                                                                                                                                                                                                                                                                                                                                                                                                                                                                                                                                                                                                                                                                                                                                                                                                                                                                                                                                                                                                                                                                                                                                                                                                                                                                                                                                                                                                                                                                                                                                                                  | 13                                                            |                                 | Mobile Source     | 52  | Surface quarry                                 | Stationary Source |  |
| Traffic   Mobile Source   55   East Valley Recycling and Transport                                                                                                                                                                                                                                                                                                                                                                                                                                                                                                                                                                                                                                                                                                                                                                                                                                                                                                                                                                                                                                                                                                                                                                                                                                                                                                                                                                                                                                                                                                                                                                                                                                                                                                                                                                                                                                                                                                                                                                                                                                                             | 14                                                            |                                 | Mobile Source     | 53  | Ŷ <del></del>                                  | }                 |  |
| Traffic   Mobile Source   55                                                                                                                                                                                                                                                                                                                                                                                                                                                                                                                                                                                                                                                                                                                                                                                                                                                                                                                                                                                                                                                                                                                                                                                                                                                                                                                                                                                                                                                                                                                                                                                                                                                                                                                                                                                                                                                                                                                                                                                                                                                                                                   | 15                                                            |                                 | Mobile Source     | 54  | Surface quarry                                 | Stationary Source |  |
| 17     Mt Vernon Corridor     Mobile Source     56     Water Treatment Plant     Stationary Source       18     Traffic On Waterman     Mobile Source     W1     Medline Warehouse     Mobile Source       20     Train Station     Mobile Source     W2     Fontana warehousing     Mobile Source       21     Truck parking in neighborhoods     Mobile Source     W4     DCS Logistics     Mobile Source       22     Truck parking in neighborhoods     Mobile Source     W5     Warehouses     Mobile Source       23     Truck route     Mobile Source     W6     Warehouses     Mobile Source       24     Truck stop, trucks idling     Mobile Source     W7     Warehouses     Mobile Source       25     Truck stops     Mobile Source     W8     Warehouses     Mobile Source       26     Truck traffic     Mobile Source     W9     Warehouses     Need More Info       28     Truck idling     Mobile Source     W11     Warehouses     Need More Info       29     Truck idling near school     Mobile Source     W11     Warehouses     Need More Info       30     Arroyo Valley High School     Where People Spend Time     Where People Spend Time     Where People Spend Time       32     Neighborhood surrounded by freeways     Where Peo                                                                                                                                                                                                                                                                                                                                                                                                                                                                                                                                                                                                                                                                                                                                                                                                                                                               | 16                                                            | Traffic                         | Mobile Source     | 55  | East Valley Recycling                          |                   |  |
| Traffic On Waterman   Mobile Source   W1   Medline Warehouse   Mobile Source                                                                                                                                                                                                                                                                                                                                                                                                                                                                                                                                                                                                                                                                                                                                                                                                                                                                                                                                                                                                                                                                                                                                                                                                                                                                                                                                                                                                                                                                                                                                                                                                                                                                                                                                                                                                                                                                                                                                                                                                                                                   | 17                                                            | Mt Vernon Corridor              | Mobile Source     | 56  | <del> </del>                                   | Stationary Source |  |
| Trains                                                                                                                                                                                                                                                                                                                                                                                                                                                                                                                                                                                                                                                                                                                                                                                                                                                                                                                                                                                                                                                                                                                                                                                                                                                                                                                                                                                                                                                                                                                                                                                                                                                                                                                                                                                                                                                                                                                                                                                                                                                                                                                         | 18                                                            | Traffic On Waterman             | Mobile Source     | W1  | Medline Warehouse                              | Mobile Source     |  |
| Truck parking in neighborhoods   Mobile Source   W4   DCS Logistics   Mobile Source   22   Truck parking in neighborhoods   Mobile Source   W5   Warehouses   Mobile Source   23   Truck route   Mobile Source   W6   Warehouses   Mobile Source   24   Truck stop, trucks idling   Mobile Source   W7   Warehouses   Mobile Source   W6   Warehouses   Mobile Source   W7   Warehouses   Mobile Source   W8   Warehouses   Mobile Source   W8   Warehouses   Mobile Source   W8   Warehouses   Meed More Info   Mobile Source   W9   Warehouses   Mobile Source   W9   Warehouses   Mobile Source   W10   Warehouses   Need More Info   W10     | 19                                                            | Train Station                   | Mobile Source     | W2  | Fontana warehousing                            | Mobile Source     |  |
| Truck parking in neighborhoods Truck route  Mobile Source  | 20                                                            | Trains                          | Mobile Source     | W3  |                                                | Need More Info    |  |
| Truck route Mobile Source W6 Warehouses Mobile Source Truck stop, trucks idling Mobile Source W7 Warehouses Mobile Source Truck stops Mobile Source W8 Warehouses Need More Info Mobile Source W9 Warehouses Mobile Source Truck traffic Mobile Source W9 Warehouses Mobile Source Truck traffic Route 66 Mobile Source W10 Warehouses Need More Info Mobile Source W11 Warehouses Need More Info Mobile Source W11 Warehouses Need More Info Mobile Source W11 Warehouses Need More Info Mobile Source W12 Railyard Near Need More Info Marehousing Need More Info Warehousing Warehousing Warehousing Warehousing Mobile Source M12 Railyard Near Need More Info Warehousing Mobile Source W13 Warehousing Mobile Source W14 Warehousing Need More Info Warehousing Warehousing Warehousing Warehousing Mobile Source M15 Warehousing Mobile Source M16 Warehousing Mobile Source M17 Warehousing Mobile Source M17 Warehousing Mobile Source M18 Warehousing Mobile Source M19 Warehousing Mobile Source M19 Warehousing Mobile Source M19 Warehousing Mobile Source M19 Warehouses Need More Info Marehouses Need More Info Marehouses Need More Info Marehouses Mobile Source M19 Warehouses Mobile Source M10 Ware | 21                                                            |                                 | Mobile Source     | W4  | DCS Logistics                                  | Mobile Source     |  |
| Truck stop, trucks idling Mobile Source W7 Warehouses Need More Info Mobile Source W8 Warehouses Need More Info Mobile Source W9 Warehouses Need More Info Mobile Source W9 Warehouses Need More Info Mobile Source W10 Warehouses Need More Info Mobile Source W11 Warehouses Need More Info Mobile Source W11 Warehouses ICEMA Mobile Source Pruck idling Mobile Source W11 Warehouses ICEMA Mobile Source Mobile Source W12 Railyard Near Warehousing Need More Info Mobile Source W12 Railyard Near Warehousing Mobile Source Mobile Source W13 Warehousing Mobile Source Mobile Source W14 Warehouses ICEMA Mobile Source Mobile Source W15 Railyard Near Warehousing Mobile Source Mobile Source W16 Railyard Near Warehousing Mobile Source Mobile Source W17 Warehousing Mobile Source Mobile Source W11 Warehouses ICEMA Mobile Source Mobile Source M12 Warehouses ICEMA Mobile Source Mobile Source M12 Warehouses ICEMA Mobile Source M13 Warehouses ICEMA Mobile Source M15 Warehouses | 22                                                            | Truck parking in neighborhoods  | Mobile Source     | W5  | Warehouses                                     | Mobile Source     |  |
| Truck stops   Mobile Source   W8   Warehouses   Need More Info                                                                                                                                                                                                                                                                                                                                                                                                                                                                                                                                                                                                                                                                                                                                                                                                                                                                                                                                                                                                                                                                                                                                                                                                                                                                                                                                                                                                                                                                                                                                                                                                                                                                                                                                                                                                                                                                                                                                                                                                                                                                 | 23                                                            | Truck route                     | Mobile Source     | W6  | Warehouses                                     | Mobile Source     |  |
| Truck traffic                                                                                                                                                                                                                                                                                                                                                                                                                                                                                                                                                                                                                                                                                                                                                                                                                                                                                                                                                                                                                                                                                                                                                                                                                                                                                                                                                                                                                                                                                                                                                                                                                                                                                                                                                                                                                                                                                                                                                                                                                                                                                                                  |                                                               | Truck stop, trucks idling       | L                 |     | Warehouses                                     | Mobile Source     |  |
| 27Truck traffic Route 66Mobile SourceW10WarehousesNeed More Info28Truck idlingMobile SourceW11Warehouses - ICEMAMobile Source29Truck idling near schoolMobile SourceW12Railyard Near WarehousingNeed More Info30Arroyo Valley High SchoolWhere People Spend TimeW13WarehousingMobile Source31Lincoln ElementaryWhere People Spend TimeWhere People Spend Time32Neighborhood surrounded by freewaysWhere People Spend TimeWhere People Spend Time34Park - Maple Leaf ParkWhere People Spend Time35Ramona Alessandro ElementaryWhere People Spend Time36School – Richardson Pre HI Middle SchoolWhere People Spend Time37Sierra High School, Roberts Elementary SchoolWhere People Spend Time                                                                                                                                                                                                                                                                                                                                                                                                                                                                                                                                                                                                                                                                                                                                                                                                                                                                                                                                                                                                                                                                                                                                                                                                                                                                                                                                                                                                                                    |                                                               | <b>4</b>                        | <b>↓</b>          |     | <del> </del>                                   |                   |  |
| Truck idling Mobile Source W11 Warehouses - ICEMA Mobile Source  Truck idling near school Mobile Source W12 Railyard Near Warehousing  Arroyo Valley High School Where People Spend Time  Lincoln Elementary Where People Spend Time  Need More Info Warehousing Mobile Source                                                                                                                                                                                                                                                                                                                                                                                                                                                                                                                                                                                                                                                                                                                                                                                                                                                                                                                                                                                                                                                             |                                                               |                                 | {                 |     | <del> </del>                                   | }                 |  |
| Truck idling near school Mobile Source W12 Railyard Near Warehousing Mobile Source  Arroyo Valley High School Where People Spend Time  Lincoln Elementary Where People Spend Time  Need More Info Warehousing Mobile Source  Warehousing  Warehousing                                                                                                                                                                                                                                                                                                                                                                                                                                                                                                                                                                                                                                                                                                                                                                                                                                                                                                                                                                                                                                                           |                                                               |                                 | {                 |     | <del> </del>                                   |                   |  |
| 30 Arroyo Valley High School Where People Spend Time 31 Lincoln Elementary Where People Spend Time 32 Neighborhood surrounded by freeways Time 33 Neighborhood surrounded by freeways Time 34 Park - Maple Leaf Park Where People Spend Time 35 Ramona Alessandro Elementary Where People Spend Time 36 School – Richardson Pre HI Middle School Time 37 Sierra High School, Roberts Elementary School Time 38 Warehousing Warehousing Warehousing Mobile Source                                                                                                                                                                                                                                                                                                                                                                                                                                                                                                                                                                                                                                                                                                                                                                                                                                                                                                                                                                                                                                                                                                                                                                                                                                                                                                                                                                                                                                                                                                                                                                                                                                                               |                                                               |                                 | {                 |     | <del> </del>                                   | }                 |  |
| Time  31 Lincoln Elementary Where People Spend Time  32 Neighborhood surrounded by freeways Time  33 Neighborhood surrounded by freeways Time  34 Park - Maple Leaf Park Where People Spend Time  35 Ramona Alessandro Elementary Where People Spend Time  36 School – Richardson Pre HI Middle School  37 Sierra High School, Roberts Elementary School  Time  Time  Time  Where People Spend Time  Where People Spend Time  Where People Spend Time                                                                                                                                                                                                                                                                                                                                                                                                                                                                                                                                                                                                                                                                                                                                                                                                                                                                                                                                                                                                                                                                                                                                                                                                                                                                                                                                                                                                                                                                                                                                                                                                                                                                          |                                                               |                                 |                   |     | Warehousing                                    |                   |  |
| Time  32 Neighborhood surrounded by freeways Time  33 Neighborhood surrounded by freeways Time  34 Park - Maple Leaf Park Where People Spend Time  35 Ramona Alessandro Elementary Where People Spend Time  36 School – Richardson Pre HI Middle School  37 Sierra High School, Roberts Elementary School  38 Neighborhood surrounded by Time  39 Where People Spend Time  30 School – Richardson Pre HI Middle School  30 Sierra High School, Roberts Elementary School  31 Neighborhood surrounded by Where People Spend Time                                                                                                                                                                                                                                                                                                                                                                                                                                                                                                                                                                                                                                                                                                                                                                                                                                                                                                                                                                                                                                                                                                                                                                                                                                                                                                                                                                                                                                                                                                                                                                                                |                                                               |                                 | Time              | W13 | Warehousing                                    | Mobile Source     |  |
| Time  33 Neighborhood surrounded by freeways  34 Park - Maple Leaf Park  35 Ramona Alessandro Elementary  36 School – Richardson Pre HI Middle School  37 Sierra High School, Roberts Elementary School  Time  Time  Time  Where People Spend Time  Where People Spend Time  Where People Spend Time  Time  Where People Spend Time  Time  Time  Time  Time  Time  Time  Time                                                                                                                                                                                                                                                                                                                                                                                                                                                                                                                                                                                                                                                                                                                                                                                                                                                                                                                                                                                                                                                                                                                                                                                                                                                                                                                                                                                                                                                                                                                                                                                                                                                                                                                                                  |                                                               |                                 | Time              |     |                                                |                   |  |
| freeways Time  34 Park - Maple Leaf Park Where People Spend Time  35 Ramona Alessandro Elementary Time  36 School – Richardson Pre HI Middle School Time  37 Sierra High School, Roberts Elementary School Time  Time  Where People Spend Time Time                                                                                                                                                                                                                                                                                                                                                                                                                                                                                                                                                                                                                                                                                                                                                                                                                                                                                                                                                                                                                                                                                                                                                                                                                                                                                                                                                                                                                                                                                                                                                                                                                                                                                                                                                                                                                                                                            | 32                                                            | , ,                             |                   |     |                                                |                   |  |
| Time  35 Ramona Alessandro Elementary Where People Spend Time  36 School – Richardson Pre HI Middle School Time  37 Sierra High School, Roberts Elementary School Time  Time  Where People Spend Time                                                                                                                                                                                                                                                                                                                                                                                                                                                                                                                                                                                                                                                                                                                                                                                                                                                                                                                                                                                                                                                                                                                                                                                                                                                                                                                                                                                                                                                                                                                                                                                                                                                                                                                                                                                                                                                                                                                          | 33                                                            | , ,                             |                   |     |                                                |                   |  |
| Time  36 School – Richardson Pre HI Where People Spend Time  37 Sierra High School, Roberts Elementary School Time  Time  Where People Spend Time                                                                                                                                                                                                                                                                                                                                                                                                                                                                                                                                                                                                                                                                                                                                                                                                                                                                                                                                                                                                                                                                                                                                                                                                                                                                                                                                                                                                                                                                                                                                                                                                                                                                                                                                                                                                                                                                                                                                                                              | 34                                                            | Park - Maple Leaf Park          |                   |     |                                                |                   |  |
| Middle School Time  37 Sierra High School, Roberts Where People Spend Elementary School Time                                                                                                                                                                                                                                                                                                                                                                                                                                                                                                                                                                                                                                                                                                                                                                                                                                                                                                                                                                                                                                                                                                                                                                                                                                                                                                                                                                                                                                                                                                                                                                                                                                                                                                                                                                                                                                                                                                                                                                                                                                   | 35                                                            | Ramona Alessandro Elementary    |                   |     |                                                |                   |  |
| 37 Sierra High School, Roberts Where People Spend Elementary School Time                                                                                                                                                                                                                                                                                                                                                                                                                                                                                                                                                                                                                                                                                                                                                                                                                                                                                                                                                                                                                                                                                                                                                                                                                                                                                                                                                                                                                                                                                                                                                                                                                                                                                                                                                                                                                                                                                                                                                                                                                                                       | 36                                                            |                                 |                   |     |                                                |                   |  |
| }                                                                                                                                                                                                                                                                                                                                                                                                                                                                                                                                                                                                                                                                                                                                                                                                                                                                                                                                                                                                                                                                                                                                                                                                                                                                                                                                                                                                                                                                                                                                                                                                                                                                                                                                                                                                                                                                                                                                                                                                                                                                                                                              | 37                                                            | Sierra High School, Roberts     |                   |     |                                                |                   |  |
| iiiiiii                                                                                                                                                                                                                                                                                                                                                                                                                                                                                                                                                                                                                                                                                                                                                                                                                                                                                                                                                                                                                                                                                                                                                                                                                                                                                                                                                                                                                                                                                                                                                                                                                                                                                                                                                                                                                                                                                                                                                                                                                                                                                                                        | 38                                                            | 4                               | Need More Info    |     |                                                |                   |  |