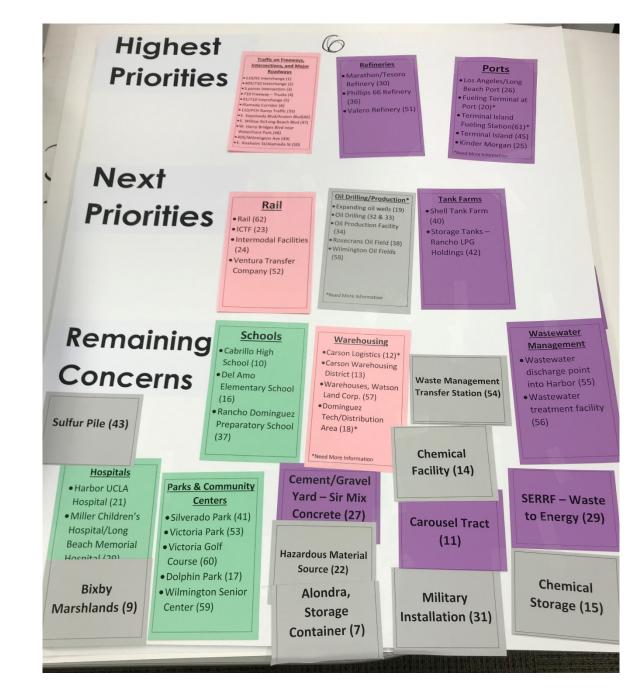

# WCWLB Air Quality Issue Prioritization Activity Results

From CSC Meeting #3 on February 12, 2019

**Highest** Traffic on Freeways, Intersections, and Major Roadways Refineries Hospitals Ports Marathon/Tesoro Parks & Community Los Angeles/Long • 110/91 Interchange (1) • 405/710 Interchange (2 Refinery (30) Centers Beach Port (26) **Priorities**  Phillips 66 Refinery Fueling Terminal at 0 Freeway - Trucks (4 Schools (36) 1/710 Interchange (5) Port (20)\* Alameda Corridor (6) • Valero Refinery (51) Terminal Island Cabrillo High 110/PCH Ramp Traffic (35)
 E. Sepulveda Blvd/Avalon Blvd(46) Fueling Station(61)\* School (10) .E. Willow St/Long Beach Blvd (47 • Terminal Island (45) • W. Harry Bridges Blvd near Waterfront Park (48) • Del Amo • Kinder Morgan (25) Elementary School • 405/Wilmington Ave (49) • E. Anaheim St/Alameda St (50) (16) Rancho Dominguez Preparatory School Group #1 (37) Top prioristes \* Transportation corridors \* Ports \* Schools/Parks 2 + Refineries 3 + Ports \* Transportation corridors Porks ¥ \* Transportation \* Major transp \* Ports \* Shools \* Shools/Hospitales \* Ports \* Major transportation concilous Provide electronic files w/concern cards
Focus on sources that are less repulated or monitored
- Comments that refineries are under-regulated.
# Meat maps of concerns are confusing

|                                                                                                                  | 1                                                                                                                                                                                                                                                                                                                                                                                                                                                                                                                                                                                                             |                                                                                                             |                                                                                                                                                                                   |
|------------------------------------------------------------------------------------------------------------------|---------------------------------------------------------------------------------------------------------------------------------------------------------------------------------------------------------------------------------------------------------------------------------------------------------------------------------------------------------------------------------------------------------------------------------------------------------------------------------------------------------------------------------------------------------------------------------------------------------------|-------------------------------------------------------------------------------------------------------------|-----------------------------------------------------------------------------------------------------------------------------------------------------------------------------------|
| Highest<br>Priorities<br>3                                                                                       | Refineries<br>• Marathon/Tesoro<br>Refinery (30)<br>• Phillips 66 Refinery<br>(36)<br>• Valero Refinery (51)                                                                                                                                                                                                                                                                                                                                                                                                                                                                                                  | • Oil Production Facility                                                                                   | Ports<br>Rus Angeles/Long<br>Beach Fort (Sa)<br>• Lucling Terminal at<br>port (Sa)<br>• Terminal Island<br>• Terminal Island (AS)<br>• Inder Morgan (SS)<br>• Whether Morgan (SS) |
| Next<br>Priorities                                                                                               | Transfic on Energy of the standard finance intersections, and Malor Rodoway           #16/02 Interchange (1)           #4/07/20 Interchange (2)           # Spoint Intersection (1)           # Admenda Carridge (6)           # Little's Hamilton (1)           # W. Marty Ridge Bloch Bloch (4)           # CollyMinimizion Ave (6)           # CollyMinimizion Suf Alameda St (50) | Rail<br>• Rail (62)<br>• ICTF (23)<br>• Intermodal Facilities<br>(24)<br>• Ventura Transfer<br>Company (52) | Wastewater<br>Management<br>•Wastewater<br>discharge point<br>into Harbor (55)<br>•Wastewater<br>treatment facility<br>(56)<br>SERRF – Waste<br>to Energy (29)                    |
| Remaining                                                                                                        |                                                                                                                                                                                                                                                                                                                                                                                                                                                                                                                                                                                                               |                                                                                                             | to the B1 (es)                                                                                                                                                                    |
| Concerns                                                                                                         | Waste Management<br>Transfer Station (54)                                                                                                                                                                                                                                                                                                                                                                                                                                                                                                                                                                     | Hazardous Material<br>Source (22)                                                                           | Sulfur Pile (43)                                                                                                                                                                  |
| Scho<br>• Cabrillo Hi<br>School (10)<br>• Del Amo<br>Elementary<br>(16)<br>• Rancho Dom<br>Preparatory S<br>(37) | gh<br>School                                                                                                                                                                                                                                                                                                                                                                                                                                                                                                                                                                                                  |                                                                                                             | Hospitals<br>• Harbor UCLA<br>Hospital (21)<br>• Miller Children's<br>Hospital/Long<br>Beach Memorial<br>Hospital (29)                                                            |
|                                                                                                                  |                                                                                                                                                                                                                                                                                                                                                                                                                                                                                                                                                                                                               |                                                                                                             |                                                                                                                                                                                   |

підпезі Refineries Marathon/Tesoro Refinery (30) Expanding oil wells (19)
 Oil Drilling (32 & 33)
 Oil Production Facility Prioritios GROUP #3 - Refinery :- Statewide blueprint billoured - refinery expansion - flares - Community to be notified Ly reduce flaving Priorities - emmission reduction UCs - install wet scrubers -oil drilling : - Soo oil wells - altersity of cilwells and nearby receptors - Health and sately batter 2500 buffer - Ports : - Idling ships - lack of monitoring or proper monitoring - Zero emission technology - big storage tanks - SERRF -> added to wastewater management