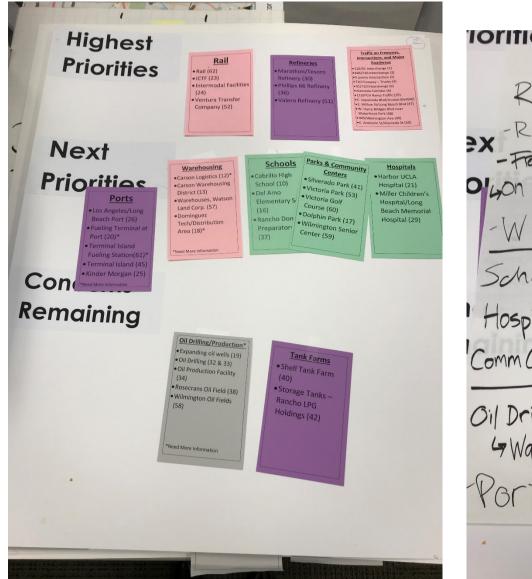

# WCWLB Air Quality Issue Prioritization Activity Results

From CSC Meeting #3 on February 12, 2019

**Highest** Traffic on Freeways, Intersections, and Major Roadways Refineries Hospitals Ports Marathon/Tesoro Parks & Community Los Angeles/Long • 110/91 Interchange (1) • 405/710 Interchange (2 Refinery (30) Centers Beach Port (26) **Priorities**  Phillips 66 Refinery Fueling Terminal at 0 Freeway - Trucks (4 Schools (36) 1/710 Interchange (5) Port (20)\* Alameda Corridor (6) • Valero Refinery (51) Terminal Island Cabrillo High 110/PCH Ramp Traffic (35)
 E. Sepulveda Blvd/Avalon Blvd(46) Fueling Station(61)\* School (10) .E. Willow St/Long Beach Blvd (47 • Terminal Island (45) • W. Harry Bridges Blvd near Waterfront Park (48) • Del Amo • Kinder Morgan (25) Elementary School • 405/Wilmington Ave (49) • E. Anaheim St/Alameda St (50) (16) Rancho Dominguez Preparatory School Group #1 (37) Top prioristes \* Transportation corridors \* Ports \* Schools/Parks 2 + Refineries 3 + Ports \* Transportation corridors Porks ¥ \* Transportation \* Major transp \* Ports \* Shools \* Shools/Hospitales \* Ports \* Major transportation concilous Provide electronic files w/concern cards
Focus on sources that are less repulated or monitored
- Comments that refineries are under-regulated.
# Meat maps of concerns are confusing