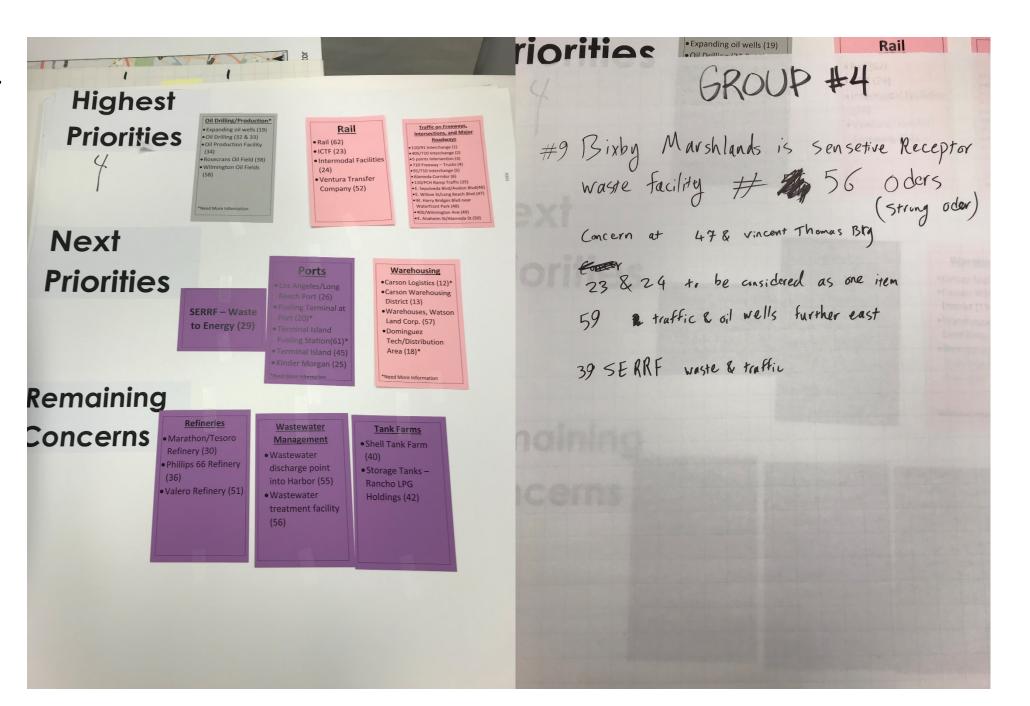

підпезі Refineries Marathon/Tesoro Refinery (30) Expanding oil wells (19)
 Oil Drilling (32 & 33)
 Oil Production Facility Prioritios GROUP #3 - Refinery :- Statewide blueprint billoured - refinery expansion - flares - Community to be notified Ly reduce flaving Priorities - emmission reduction UCs - install wet scrubers -oil drilling : - Soo oil wells - altersity of cilwells and nearby receptors - Health and sately batter 2500 buffer - Ports : - Idling ships - lack of monitoring or proper monitoring - Zero emission technology - big storage tanks - SERRF -> added to wastewater management