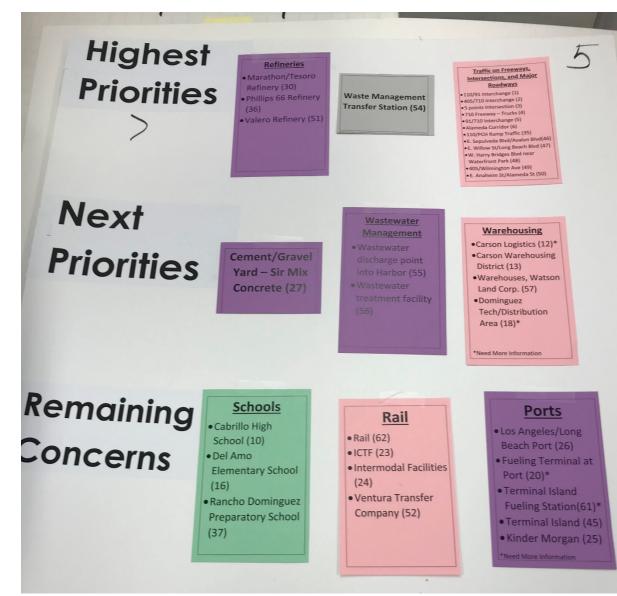

|

підпезі Refineries Marathon/Tesoro Refinery (30) Expanding oil wells (19)
 Oil Drilling (32 & 33)
 Oil Production Facility Prioritios GROUP #3 - Refinery :- Statewide blueprint billoured - refinery expansion - flares - Community to be notified Ly reduce flaving Priorities - emmission reduction UCs - install wet scrubers -oil drilling : - Soo oil wells - altersity of cilwells and nearby receptors - Health and sately batter 2500 buffer - Ports : - Idling ships - lack of monitoring or proper monitoring - Zero emission technology - big storage tanks - SERRF -> added to wastewater management

Community thinks they need to be together





1" Refineries are main sponsors for highscheob 2th where people gathering (schools, puth) Already regulation in refineries, maybe look other sources Water - Wrote mangement - tonnel construction (59-55) + additional 100 trucks - - should qualify for high prioring + moleik Permanent projects Tempony vs paget CERA would upply to construction agrippement. \*1) - Waste transfer -> stationary + mobile source issues - oil willing - already etrorts to regalite 6 lowe

Ports and traffic - important but not clear how they can be tackled

Efforts in routing of truck traffic



#### Group 6, continued

GROUP #6 \$ Refiner ] Tixics Reliases Leaks Minimize Z. HF-Eliminate Vsc Ships 3 - cleaner Fue / - Alternative fuel Traffic - Dedicated Irver Lanes

Mobile Source Emissions TOXIC Emissions From ships