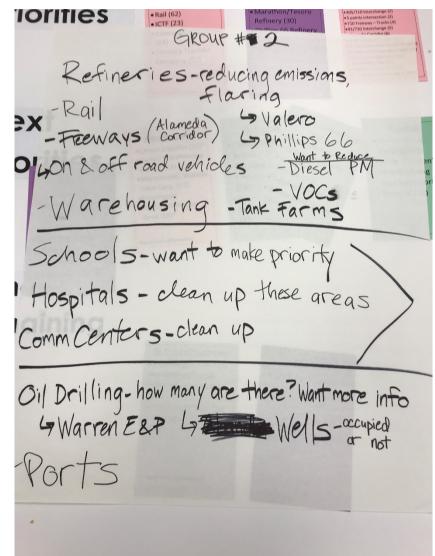

|                                                                                                                  | 1                                                                                                                                                                                                                                                                                                                                                                                                                                                                                                                                                                                                             |                                                                                                             |                                                                                                                                                                                   |
|------------------------------------------------------------------------------------------------------------------|---------------------------------------------------------------------------------------------------------------------------------------------------------------------------------------------------------------------------------------------------------------------------------------------------------------------------------------------------------------------------------------------------------------------------------------------------------------------------------------------------------------------------------------------------------------------------------------------------------------|-------------------------------------------------------------------------------------------------------------|-----------------------------------------------------------------------------------------------------------------------------------------------------------------------------------|
| Highest<br>Priorities<br>3                                                                                       | Refineries<br>• Marathon/Tesoro<br>Refinery (30)<br>• Phillips 66 Refinery<br>(36)<br>• Valero Refinery (51)                                                                                                                                                                                                                                                                                                                                                                                                                                                                                                  | • Oil Production Facility                                                                                   | Ports<br>Rus Angeles/Long<br>Beach Fort (Sa)<br>• Lucling Terminal at<br>port (Sa)<br>• Terminal Island<br>• Terminal Island (AS)<br>• Inder Morgan (SS)<br>• Whether Morgan (SS) |
| Next<br>Priorities                                                                                               | Transfic on Energy of the standard finance intersections, and Malor Rodoway           #16/02 Interchange (1)           #4/07/20 Interchange (2)           # Spoint Intersection (1)           # Admenda Carridge (6)           # Little's Hamilton (1)           # W. Marty Ridge Bloch Bloch (4)           # CollyMinimizion Ave (6)           # CollyMinimizion Suf Alameda St (50) | Rail<br>• Rail (62)<br>• ICTF (23)<br>• Intermodal Facilities<br>(24)<br>• Ventura Transfer<br>Company (52) | Wastewater<br>Management<br>•Wastewater<br>discharge point<br>into Harbor (55)<br>•Wastewater<br>treatment facility<br>(56)<br>SERRF – Waste<br>to Energy (29)                    |
| Remaining                                                                                                        |                                                                                                                                                                                                                                                                                                                                                                                                                                                                                                                                                                                                               |                                                                                                             | to the B1 (es)                                                                                                                                                                    |
| Concerns                                                                                                         | Waste Management<br>Transfer Station (54)                                                                                                                                                                                                                                                                                                                                                                                                                                                                                                                                                                     | Hazardous Material<br>Source (22)                                                                           | Sulfur Pile (43)                                                                                                                                                                  |
| Scho<br>• Cabrillo Hi<br>School (10)<br>• Del Amo<br>Elementary<br>(16)<br>• Rancho Dom<br>Preparatory S<br>(37) | gh<br>School                                                                                                                                                                                                                                                                                                                                                                                                                                                                                                                                                                                                  |                                                                                                             | Hospitals<br>• Harbor UCLA<br>Hospital (21)<br>• Miller Children's<br>Hospital/Long<br>Beach Memorial<br>Hospital (29)                                                            |
|                                                                                                                  |                                                                                                                                                                                                                                                                                                                                                                                                                                                                                                                                                                                                               |                                                                                                             |                                                                                                                                                                                   |