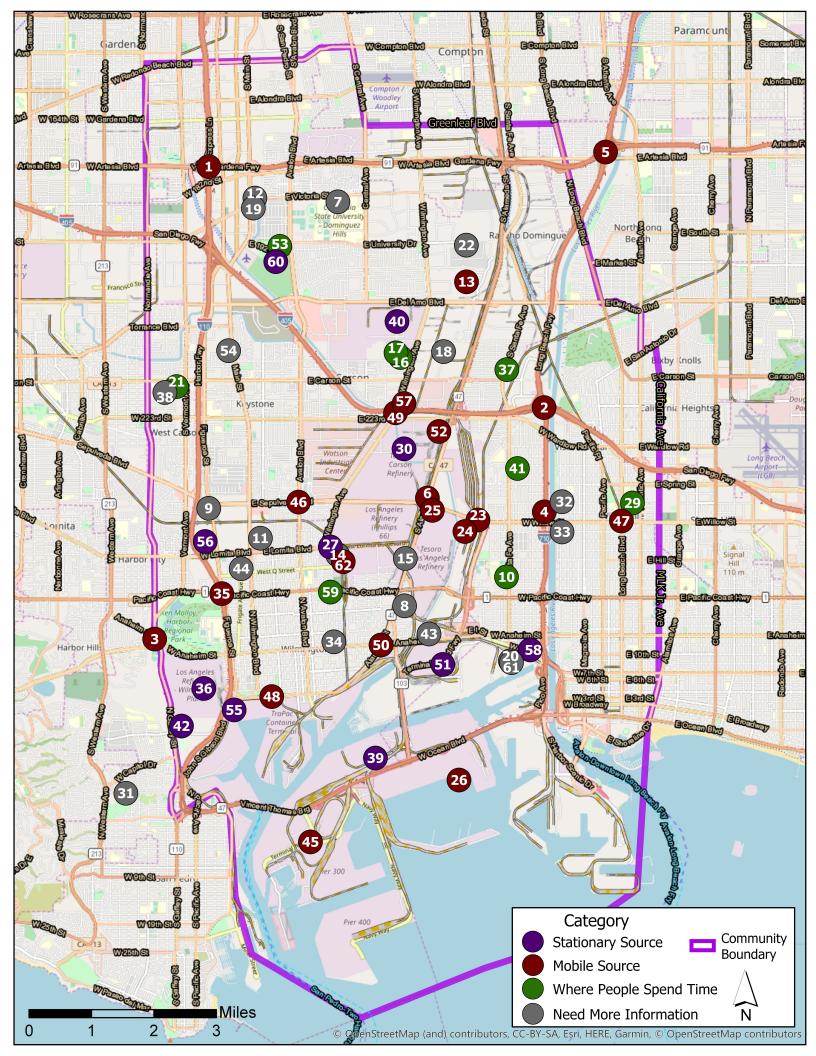

## ncerns

| Label | Concern Name                                        | Category            | Label | Concern Name                               | Category           |
|-------|-----------------------------------------------------|---------------------|-------|--------------------------------------------|--------------------|
| 1     | 110/91 and 405/710 Fwy                              | Mobile Source       | 45    | Terminal Island                            | Mobile Source      |
| 2     | 110/91 and 405/710 Fwy                              | Mobile Source       | 46    | Traffic - Sepulveda/Avalon                 | Mobile Source      |
| 3     | 5 Points Intersection                               | Mobile Source       | 47    | Traffic East of Transportation<br>Corridor | Mobile Source      |
| 4     | 710 Freeway                                         | Mobile Source       | 48    | Truck traffic - Harry Bridges              | Mobile Source      |
| 5     | 91/710 Fwy                                          | Mobile Source       | 49    | Truck traffic - 405/Wilmington             | Mobile Source      |
| 6     | Alameda corridor                                    | Mobile Source       | 50    | Truck traffic – Terminal Isl.<br>Fwy       | Mobile Source      |
| 7     | Alondra, Storage Container                          | More Info Needed    | 51    | Valero Refinery                            | Stationary Sourc   |
| 8     | Asphalt Plant                                       | More Info Needed    | 52    | Ventura Transfer                           | Mobile Source      |
| 9     | Bixby Marshlands                                    | More Info Needed    | 53    | Victoria Park                              | Sensitive Receptor |
| 10    | Cabrillo High School                                | Sensitive Receptor  | 54    | Waste Management Transfer Station          | Mobile Source      |
| 11    | Carousel Tract                                      | Need More Info      | 55    | Wastewater discharge point into harbor     | Stationary Sourc   |
| 12    | Carson Logistics                                    | Need More Info      | 56    | Wastewater treatment facility              | Stationary Sourc   |
| 13    | Carson warehousing district                         | Mobile Source       | 57    | Warehouses, Watson Land<br>Corps           | Mobile Source      |
| 14    | Chemical Facility                                   | Stationary Source   | 58    | Wilmington oil fields                      | Stationary Sourc   |
| 15    | Chemical Storage                                    | Stationary Source   | 59    | Wilmington Senior Center,<br>Cemetery      | Sensitive Recept   |
| 16    | Del Amo Elementary                                  | Sensitive Receptor  | 60    | Victoria Golf Course                       | Sensitive Recept   |
| 17    | Dolphin Park                                        | Sensitive Receptor  | 61    | Fueling Terminal                           | Need More Info     |
| 18    | Dominguez Tech/Distribution<br>Area                 | Need More Info      | 62    | Rail – Along Eubank                        | Stationary Source  |
| 19    | Expanding oil wells                                 | Need More Info      |       |                                            |                    |
| 20    | Port - Fueling terminals                            | Need More Info      |       |                                            |                    |
| 21    | Harbor UCLA Hospital                                | Sensitive Receptor  |       |                                            |                    |
| 22    | Hazardous Material Sources                          | Stationary Source   |       |                                            |                    |
| 23    | ICTF                                                | Mobile Source       |       |                                            |                    |
| 24    | Intermodal facilities                               | Mobile Source       |       |                                            |                    |
| 25    | Kinder Morgan                                       | Mobile Source       |       |                                            |                    |
| 26    | LA/Long Beach Port                                  | Mobile Source       |       |                                            |                    |
| 27    | Cement/Gravel Yard – Sir<br>Mix Concrete Products   | Stationary Source   |       |                                            |                    |
| 28    | LGB                                                 | Outside Boundary    |       |                                            |                    |
| 29    | Miller Children's Hospital, LB<br>Memorial Hospital | Sensitive Receptor  |       |                                            |                    |
| 30    | Marathon/Tesoro Refinery                            | Stationary Source   |       |                                            |                    |
| 31    | Military installation                               | Stationary Source   |       |                                            |                    |
| 32    | Oil drilling                                        | Stationary Source   |       |                                            |                    |
| 33    | Oil drilling                                        | Stationary Source   |       |                                            |                    |
| 34    | Oil production facility                             | Stationary Source   |       |                                            |                    |
| 35    | On/Off Ramp Traffic                                 | Mobile Source       |       |                                            |                    |
| 36    | Phillips 66                                         | Mobile Source       |       |                                            |                    |
| 37    | Rancho Dominguez High<br>School                     | Sensitive Receptor  | 4     |                                            |                    |
| 38    | Rosecrans oil fields                                | Stationary Source   |       |                                            |                    |
| 39    | SERRF - Waste to Energy                             | Stationary Source   |       |                                            |                    |
| 40    | Shell Tank Farm                                     | Stationary Source   |       |                                            |                    |
| 4.4   | Cilconnaide Devil                                   | December December 1 | •     |                                            |                    |

Sensitive Receptor

Stationary Source

Stationary Source

Sensitive Receptor

41

42

43

44

Silverado Park

Storage tanks - Rancho LPG

Holdings

Sulfur pile

Susceptible Residential Area