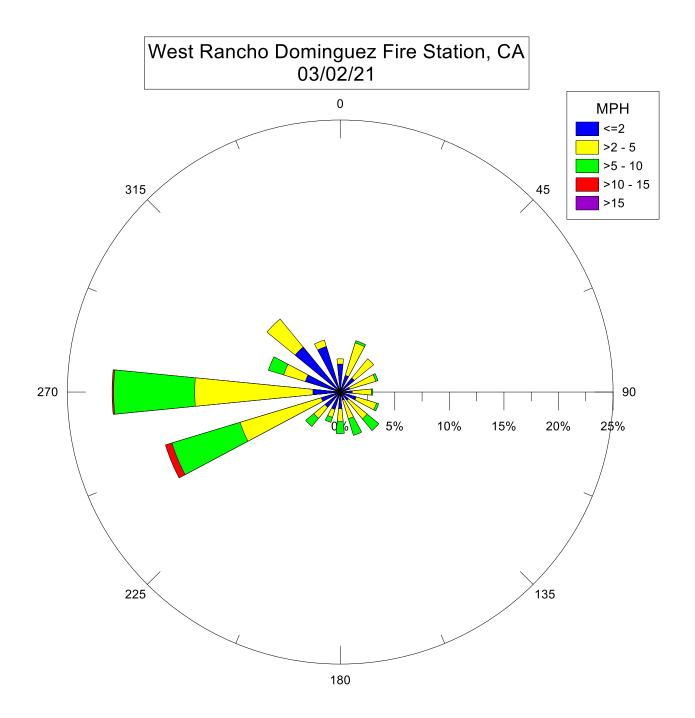

Note: Wind data for West Rancho Dominguez will be collected at Compton Air Monitoring Site on 06/29/2021. Wind data from West Rancho Dominguez Fire Station is unavailable.



Note: Wind data for West Rancho Dominguez will be collected at Compton Air Monitoring Site on 06/27/2021. Wind data from West Rancho Dominguez Fire Station is unavailable.

West Rancho Dominguez Fire Station, CA 06/23/21 0 MPH <=2 >2 - 5 >5 - 10 315 45 >10 - 15 >15 270 90 10% 20% 30% 40% 0% 225 135 180

West Rancho Dominguez Fire Station, CA 06/17/21 0 MPH <=2 >2 - 5 >5 - 10 315 45 >10 - 15 >15 270 90 10% 20% 30% 40% 225 135 180













































































































West Rancho Dominguez Fire Station, CA 11/11/20 0 MPH <=2 >2 - 5 >5 - 10 >10 - 15 315 45 >15 270 90 12% 8% 2¢% 4% 16% 225 135 180



West Rancho Dominguez Fire Station, CA 11/04/20 0 MPH <=2 >2 - 5 >5 - 10 >10 - 15 315 45 >15 270 90 5% 10% 15% 20% 25% 225 135 180

West Rancho Dominguez Fire Station, CA 10/30/20 0 MPH <=2 >2 - 5 >5 - 10 >10 - 15 315 45 >15 270 90 12% 8% 2¢% 16% 225 135 180





West Rancho Dominguez Fire Station, CA 10/18/20 0 MPH <=2 >2 - 5 >5 - 10 >10 - 15 315 45 >15 270 90 20% 5% 10% 15% 25% 225 135 180

West Rancho Dominguez Fire Station, CA 10/15/20 0 MPH <=2 >2 - 5 >5 - 10 >10 - 15 315 45 >15 270 90 10% 5% 15% 20% 25% 225 135 180

West Rancho Dominguez Fire Station, CA 10/08/20 0 MPH <=2 >2 - 5 >5 - 10 >10 - 15 3