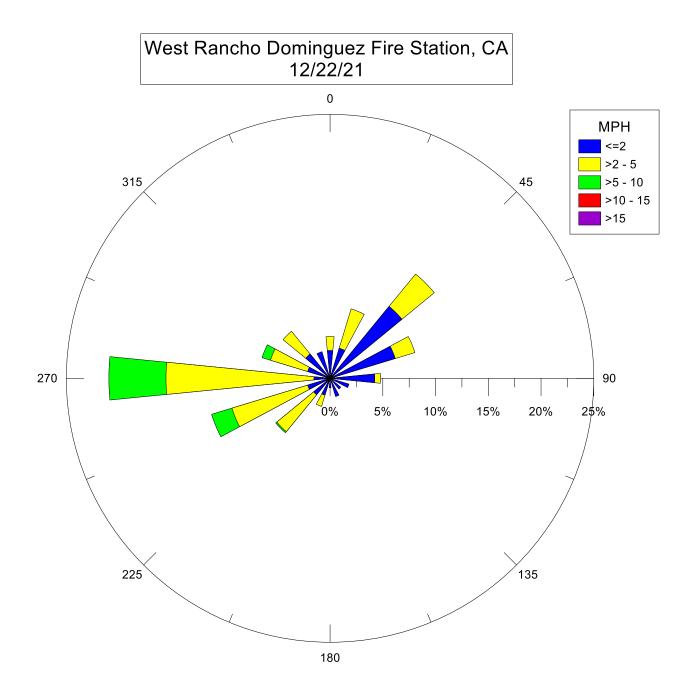

Note: Wind data for West Rancho Dominguez will be collected at Compton Air Monitoring Site on 06/29/2021. Wind data from West Rancho Dominguez Fire Station is unavailable.

Note: Wind data for West Rancho Dominguez will be collected at Compton Air Monitoring Site on 06/27/2021. Wind data from West Rancho Dominguez Fire Station is unavailable.