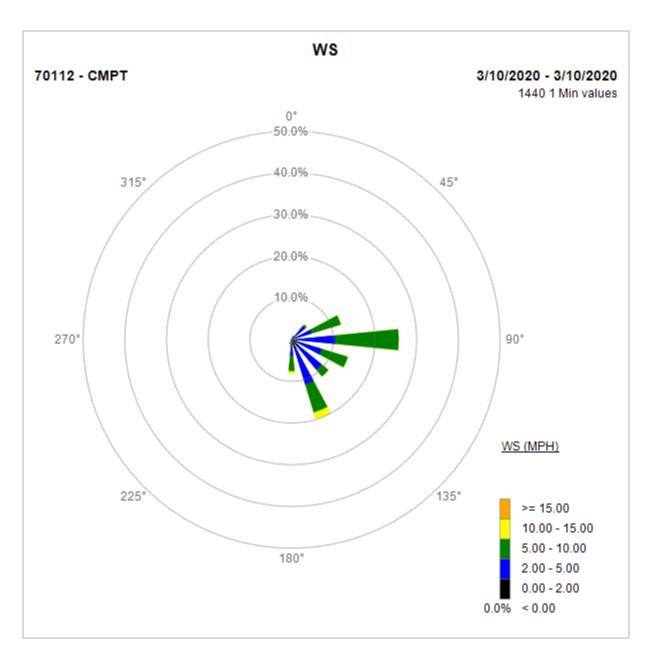

Note: Wind data for West Rancho Dominguez will be collected at Compton Air Monitoring Site on 03/10/2020. Wind data from Compton/Woodley Airport is unavailable.

Compton Air Monitoring Station 03/10/20

Note: Wind data for West Rancho Dominguez will be collected at Compton Air Monitoring Site on 03/08/2020. Wind data from Compton/Woodley Airport is unavailable.