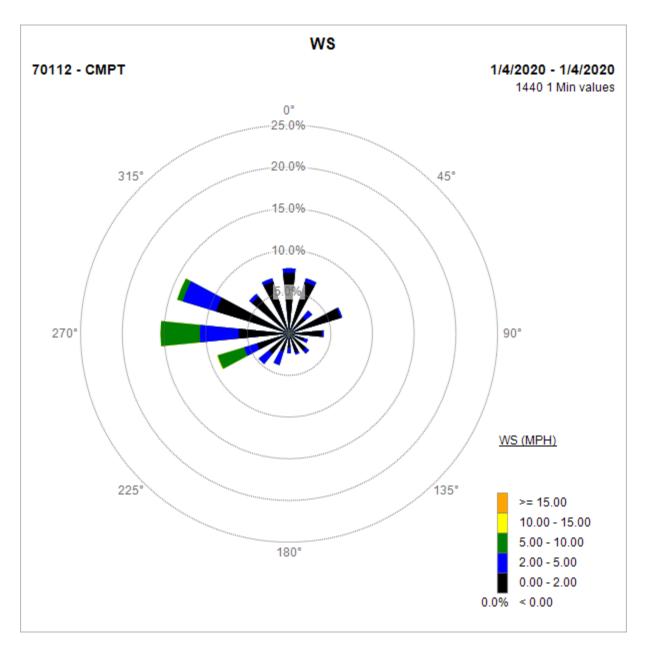

## Compton Air Monitoring Station 01/04/20

Note: Wind data for West Rancho Dominguez will be collected at Compton Air Monitoring Site on 01/01/2020. Wind data from Compton/Woodley Airport is unavailable.