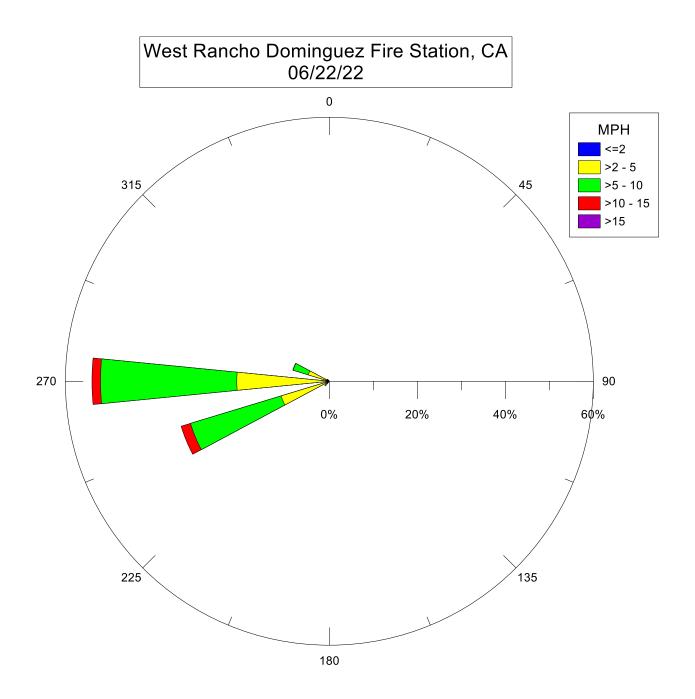

Note: Wind data for West Rancho Dominguez will be collected at Compton Air Monitoring Site on 06/29/2021. Wind data from West Rancho Dominguez Fire Station is unavailable.



Note: Wind data for West Rancho Dominguez will be collected at Compton Air Monitoring Site on 06/27/2021. Wind data from West Rancho Dominguez Fire Station is unavailable.

West Rancho Dominguez Fire Station, CA 06/23/21 0 MPH <=2 >2 - 5 >5 - 10 315 45 >10 - 15 >15 270 90 10% 20% 30% 40% 0% 225 135 180

West Rancho Dominguez Fire Station, CA 06/17/21 0 MPH <=2 >2 - 5 >5 - 10 315 45 >10 - 15 >15 270 90 10% 20% 30% 40% 225 135 180