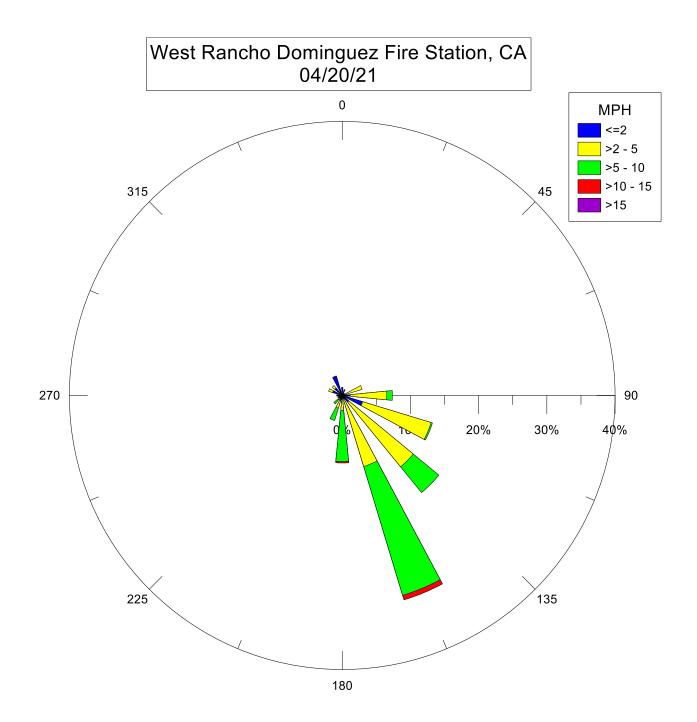

Note: Wind data for West Rancho Dominguez will be collected at Compton Air Monitoring Site on 06/29/2021. Wind data from West Rancho Dominguez Fire Station is unavailable.



Note: Wind data for West Rancho Dominguez will be collected at Compton Air Monitoring Site on 06/27/2021. Wind data from West Rancho Dominguez Fire Station is unavailable.

West Rancho Dominguez Fire Station, CA 06/23/21 0 MPH <=2 >2 - 5 >5 - 10 315 45 >10 - 15 >15 270 90 10% 20% 30% 40% 0% 225 135 180

West Rancho Dominguez Fire Station, CA 06/17/21 0 MPH <=2 >2 - 5 >5 - 10 315 45 >10 - 15 >15 270 90 10% 20% 30% 40% 225 135 180













































































































West Rancho Dominguez Fire Station, CA 11/11/20 0 MPH <=2 >2 - 5 >5 - 10 >10 - 15 315 45 >15 270 90 12% 8% 2¢% 4% 16% 225 135 180



West Rancho Dominguez Fire Station, CA 11/04/20 0 MPH <=2 >2 - 5 >5 - 10 >10 - 15 315 45 >15 270 90 5% 10% 15% 20% 25% 225 135 180

West Rancho Dominguez Fire Station, CA 10/30/20 0 MPH <=2 >2 - 5 >5 - 10 >10 - 15 315 45 >15 270 90 12% 8% 2¢% 16% 225 135 180





West Rancho Dominguez Fire Station, CA 10/18/20 0 MPH <=2 >2 - 5 >5 - 10 >10 - 15 315 45 >15 270 90 20% 5% 10% 15% 25% 225 135 180

West Rancho Dominguez Fire Station, CA 10/15/20 0 MPH <=2 >2 - 5 >5 - 10 >10 - 15 315 45 >15 270 90 10% 5% 15% 20% 25% 225 135 180

West Rancho Dominguez Fire Station, CA 10/08/20 0 MPH <=2