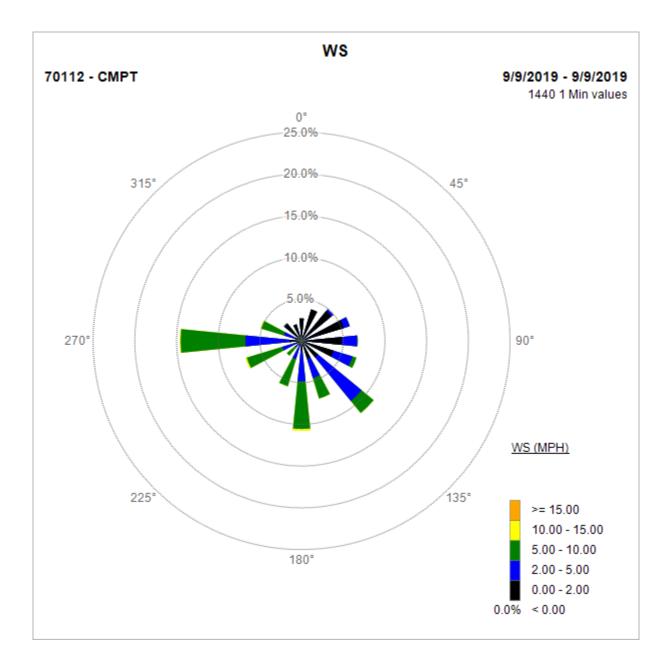

#### Compton Air Monitoring Station 09/09/19

Note: Wind data for West Rancho Dominguez will be collected at Compton Air Monitoring Site on 09/06/2019. Wind data from Compton/Woodley Airport is unavailable.