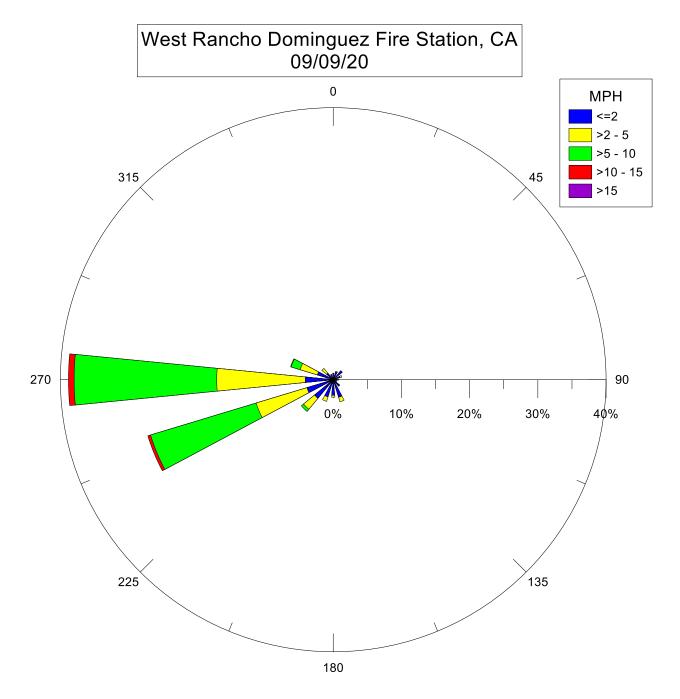

15% 20% 25% 225 135 180

West Rancho Dominguez Fire Station, CA 10/08/20 0 MPH <=2 >2 - 5 >5 - 10 >10 - 15 315 45 >15 270 90 10% 20% 4¢% 30% 225 135 180

West Rancho Dominguez Fire Station, CA 10/06/20 0 MPH <=2 >2 - 5 >5 - 10 >10 - 15 315 45 >15 270 90 10% 4¢% 20% 30% 0% 225 135 180

West Rancho Dominguez Fire Station, CA 09/30/20 0 MPH <=2 >2 - 5 >5 - 10 >10 - 15 315 45 >15 270 90 10% 20% 3¢% 225 135 180

West Rancho Dominguez Fire Station, CA 09/25/20 0 MPH <=2 >2 - 5 >5 - 10 >10 - 15 315 45 >15 270 90 20% 15% 0% 25% 225 135 180

West Rancho Dominguez Fire Station, CA 09/22/20 0 MPH <=2 >2 - 5 >5 - 10 >10 - 15 315 45 >15 270 90 10% 4¢% 20% 30% 225 135 180

West Rancho Dominguez Fire Station, CA 09/18/20 0 MPH <=2 >2 - 5 >5 - 10 >10 - 15 315 45 >15 270 90 10% 4¢% 20% 30% 225 135 180



























Note: Wind data for West Rancho Dominguez will be collected at West Rancho Dominguez Fire Station.





Note: Wind data for West Rancho Dominguez will be collected at West Rancho Dominguez Fire Station starting 6/19/2020.

Note: Wind data for West Rancho Dominguez will be collected at Compton Air Monitoring Site on 06/14/2020. Wind data from Compton/Woodley Airport is unavailable.





Note: Wind data for West Rancho Dominguez will be collected at Compton Air Monitoring Site on 06/02/2020. Wind data from Compton/Woodley Airport is unavailable.





Note: Wind data for West Rancho Dominguez will be collected at Compton Air Monitoring Site on 03/19/2020. Wind data from Compton/Woodley Airport is unavailable.





Note: Wind data for West Rancho Dominguez will be colle