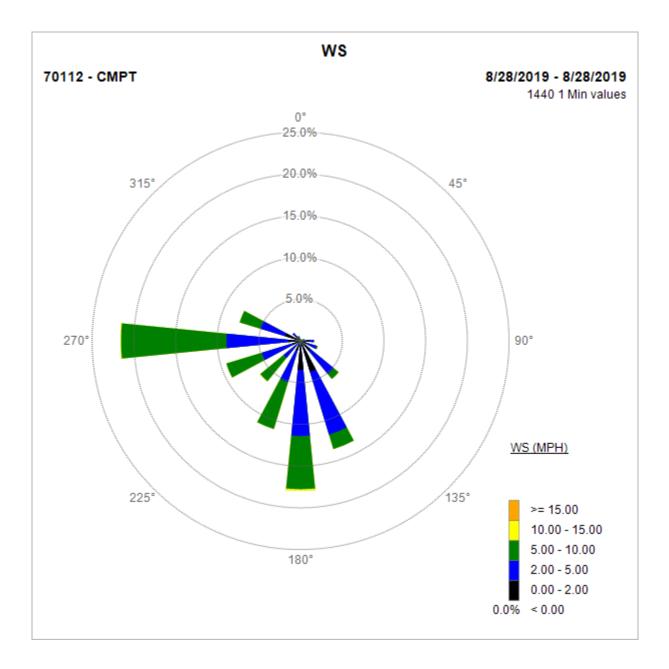

## Compton Air Monitoring Station 08/28/19

Note: Wind data for West Rancho Dominguez will be collected at Compton Air Monitoring Site on 08/25/2019. Wind data from Compton/Woodley Airport is unavailable.