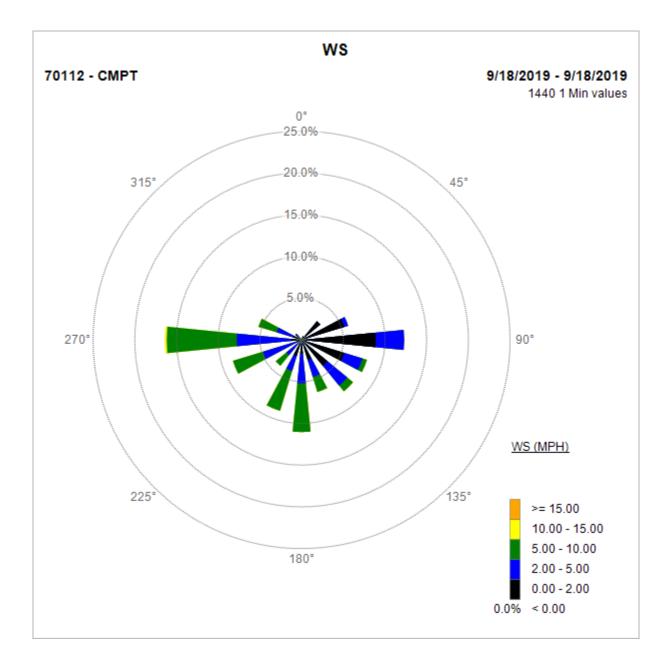

# Compton Air Monitoring Station 09/18/19

Note: Wind data for West Rancho Dominguez will be collected at Compton Air Monitoring Site on 09/15/2019. Wind data from Compton/Woodley Airport is unavailable.