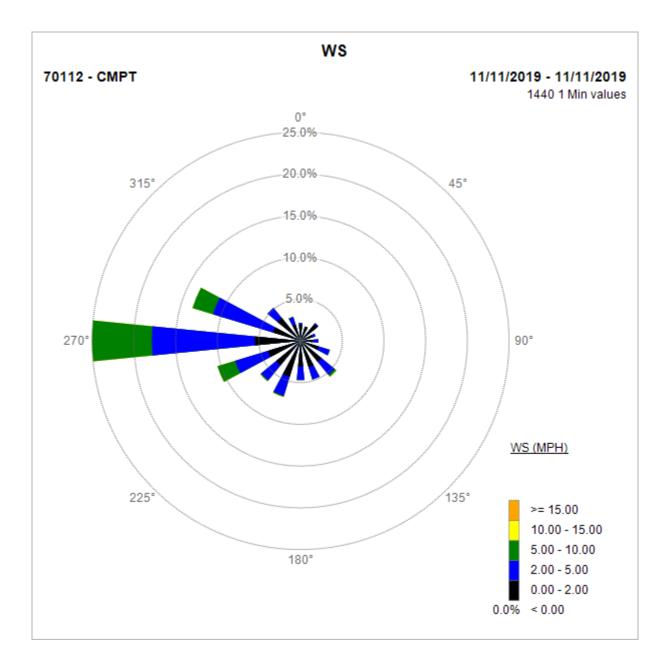

# Compton Air Monitoring Station 11/11/19

Note: Wind data for West Rancho Dominguez will be collected at Compton Air Monitoring Site on 11/08/2019. Wind data from Compton/Woodley Airport is unavailable.