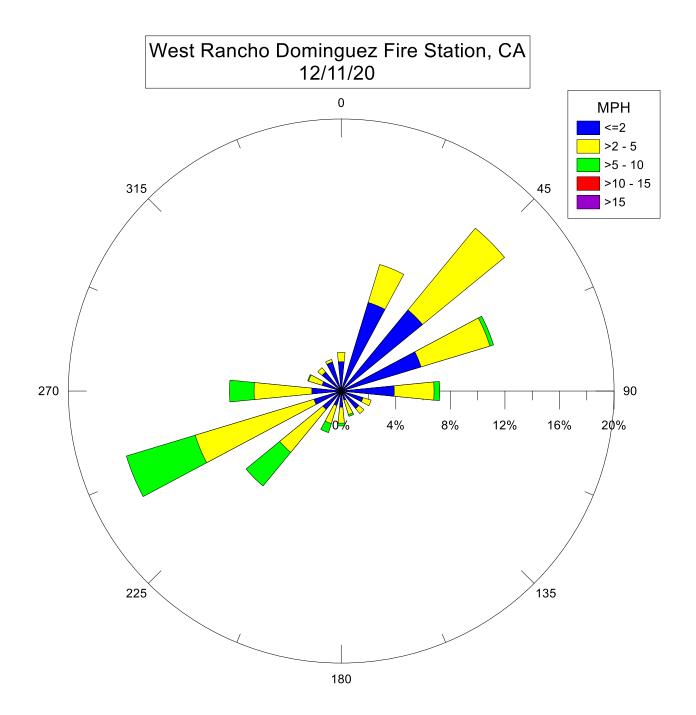

Note: Wind data for West Rancho Dominguez will be collected at Compton Air Monitoring Site on 06/29/2021. Wind data from West Rancho Dominguez Fire Station is unavailable.



Note: Wind data for West Rancho Dominguez will be collected at Compton Air Monitoring Site on 06/27/2021. Wind data from West Rancho Dominguez Fire Station is unavailable.

West Rancho Dominguez Fire Station, CA 06/23/21 0 MPH <=2 >2 - 5 >5 - 10 315 45 >10 - 15 >15 270 90 10% 20% 30% 40% 0% 225 135 180

West Rancho Dominguez Fire Station, CA 06/17/21 0 MPH <=2 >2 - 5 >5 - 10 315 45 >10 - 15 >15 270 90 10% 20% 30% 40% 225 135 180













































































































West Rancho Dominguez Fire Station, CA 11/11/20 0 MPH <=2 >2 - 5 >5 - 10 >10 - 15 315 45 >15 270 90 12% 8% 2¢% 4% 16% 225 135 180



West Rancho Dominguez Fire Station, CA 11/04/20 0 MPH <=2 >2 - 5 >5 - 10 >10 - 15 315 45 >15 270 90 5% 10% 15% 20% 25% 225 135 180

West Rancho Dominguez Fire Station, CA 10/30/20 0 MPH <=2 >2 - 5 >5 - 10 >10 - 15 315 45 >15 270 90 12% 8% 2¢% 16% 225 135 180





West Rancho Dominguez Fire Station, CA 10/18/20 0 MPH <=2 >2 - 5 >5 - 10 >10 - 15 315 45 >15 270 90 20% 5% 10% 15% 25% 225 135 180

West Rancho Dominguez Fire Station, CA 10/15/20 0 MPH <=2 >2 - 5 >5 - 10 >10 - 15 315 45 >15 270 90 10% 5% 15% 20% 25% 225 135 180

West Rancho Dominguez Fire Station, CA 10/08/20 0 MPH <=2 >2 - 5 >5 - 10 >10 - 15 315 45 >15 270 90 10% 20% 4¢% 30% 225 135 1