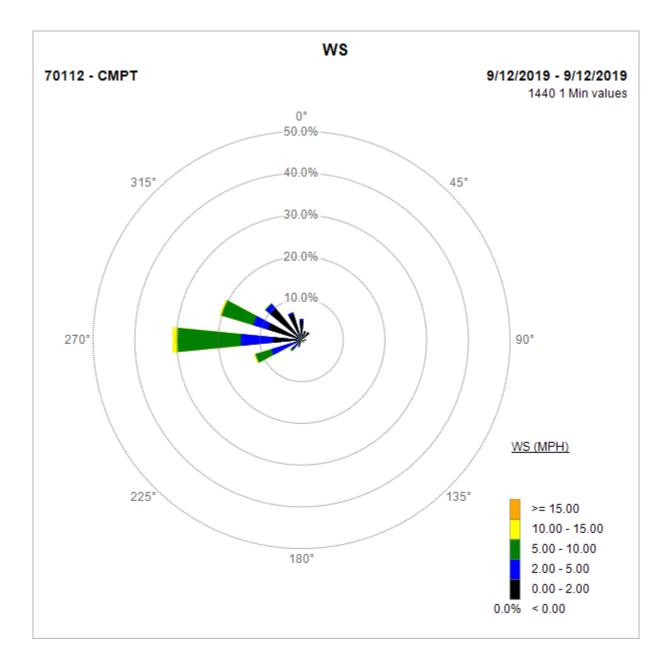

# Compton Air Monitoring Station 09/12/19

Note: Wind data for West Rancho Dominguez will be collected at Compton Air Monitoring Site on 09/06/2019. Wind data from Compton/Woodley Airport is unavailable.