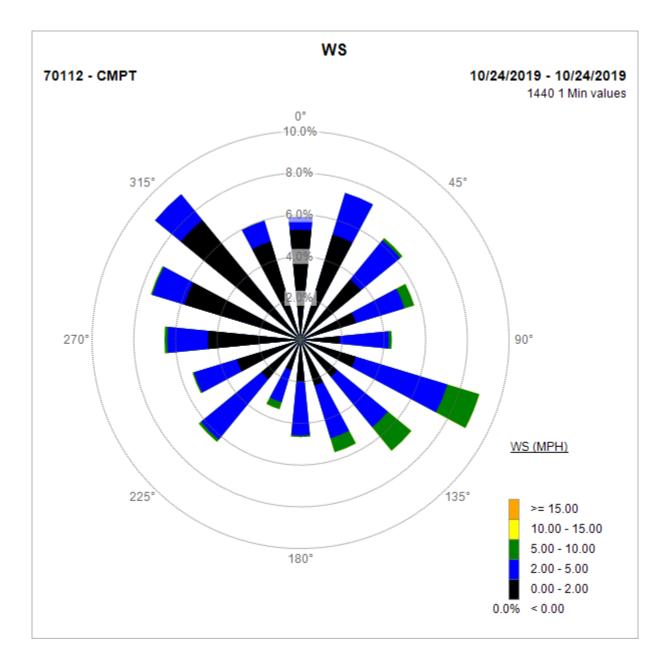

#### Compton Air Monitoring Station 10/24/19

Note: Wind data for West Rancho Dominguez will be collected at Compton Air Monitoring Site on 10/21/2019. Wind data from Compton/Woodley Airport is unavailable.