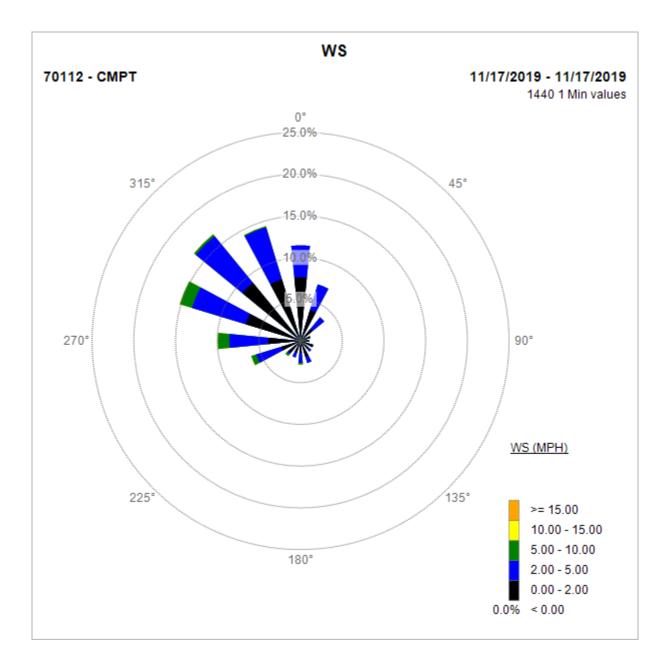

# Compton Air Monitoring Station 11/17/19

Note: Wind data for West Rancho Dominguez will be collected at Compton Air Monitoring Site on 11/14/2019. Wind data from Compton/Woodley Airport is unavailable.