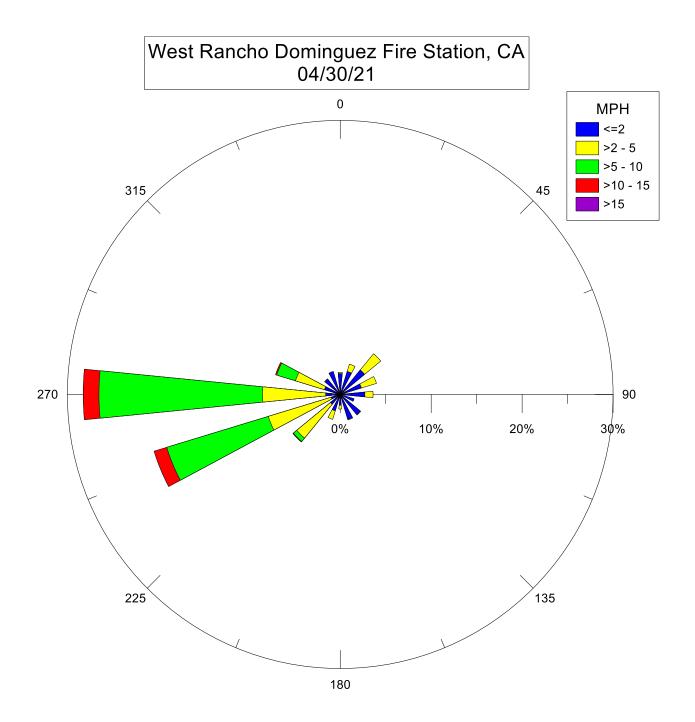

Note: Wind data for West Rancho Dominguez will be collected at Compton Air Monitoring Site on 06/29/2021. Wind data from West Rancho Dominguez Fire Station is unavailable.



Note: Wind data for West Rancho Dominguez will be collected at Compton Air Monitoring Site on 06/27/2021. Wind data from West Rancho Dominguez Fire Station is unavailable.

West Rancho Dominguez Fire Station, CA 06/23/21 0 MPH <=2 >2 - 5 >5 - 10 315 45 >10 - 15 >15 270 90 10% 20% 30% 40% 0% 225 135 180

West Rancho Dominguez Fire Station, CA 06/17/21 0 MPH <=2 >2 - 5 >5 - 10 315 45 >10 - 15 >15 270 90 10% 20% 30% 40% 225 135 180













































































































West Rancho Dominguez Fire Station, CA 11/11/20 0 MPH <=2 >2 - 5 >5 - 10 >10 - 15 315 45 >15 270 90 12% 8% 2¢% 4% 16% 225 135 180



West Rancho Dominguez Fire Station, CA 11/04/20 0 MPH <=2 >2 - 5 >5 - 10 >10 - 15 315 45 >15 270 90 5% 10% 15% 20% 25% 225 135 180

West Rancho Dominguez Fire Station, CA 10/30/20 0 MPH <=2 >2 - 5 >5 - 10 >10 - 15 315 45 >15 270 90 12% 8% 2¢% 16% 225 135 180





West Rancho Dominguez Fire Station, CA 10/18/20 0 MPH <=2 >2 - 5 >5 - 10 >10 - 15 315 45 >15 270 90 20% 5% 10% 15% 25% 225 135 180

West Rancho Dominguez Fire Station, CA 10/15/20 0 MPH <=2 >2 - 5 >5 - 10 >10 - 15 315 45 >15 270 90 10% 5% 15% 20% 25% 225 135 180

West Rancho Dominguez Fire Station, CA 10/08/20 0 MPH