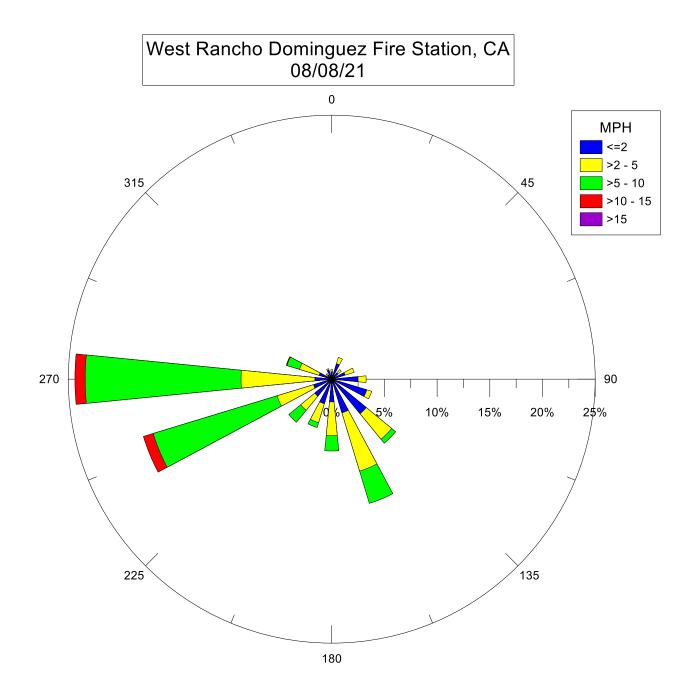

Note: Wind data for West Rancho Dominguez will be collected at Compton Air Monitoring Site on 06/29/2021. Wind data from West Rancho Dominguez Fire Station is unavailable.



Note: Wind data for West Rancho Dominguez will be collected at Compton Air Monitoring Site on 06/27/2021. Wind data from West Rancho Dominguez Fire Station is unavailable.

West Rancho Dominguez Fire Station, CA 06/23/21 0 MPH <=2 >2 - 5 >5 - 10 315 45 >10 - 15 >15 270 90 10% 20% 30% 40% 0% 225 135 180

West Rancho Dominguez Fire Station, CA 06/17/21 0 MPH <=2 >2 - 5 >5 - 10 315 45 >10 - 15 >15 270 90 10% 20% 30% 40% 225 135 180













































































































West Rancho Dominguez Fire Station, CA 11/11/20 0 MPH <=2 >2 - 5 >5 -