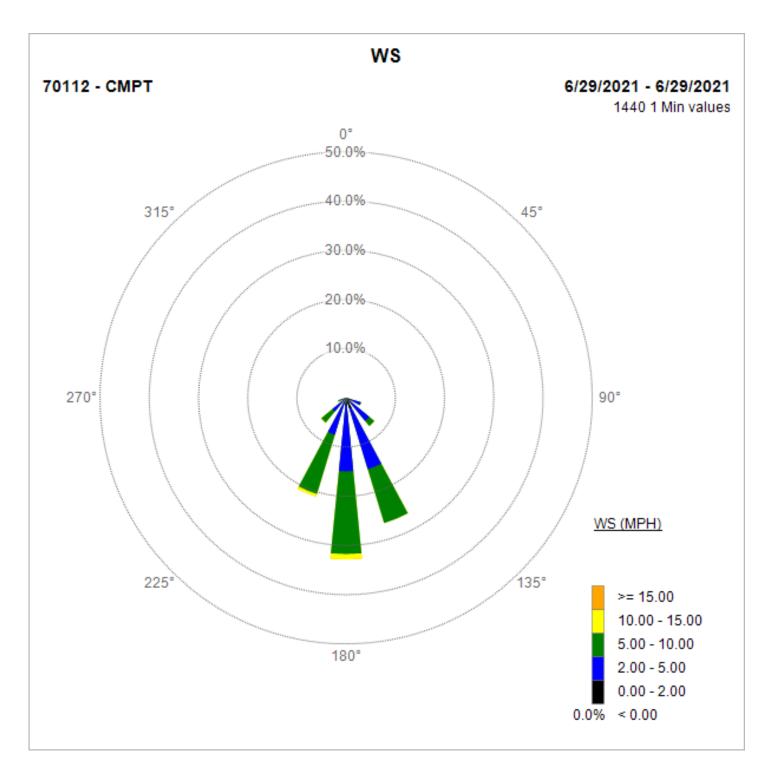

Note: Wind data for West Rancho Dominguez will be collected at Compton Air Monitoring Site on 06/29/2021. Wind data from West Rancho Dominguez Fire Station is unavailable.

Note: Wind data for West Rancho Dominguez will be collected at Compton Air Monitoring Site on 06/27/2021. Wind data from West Rancho Dominguez Fire Station is unavailable.