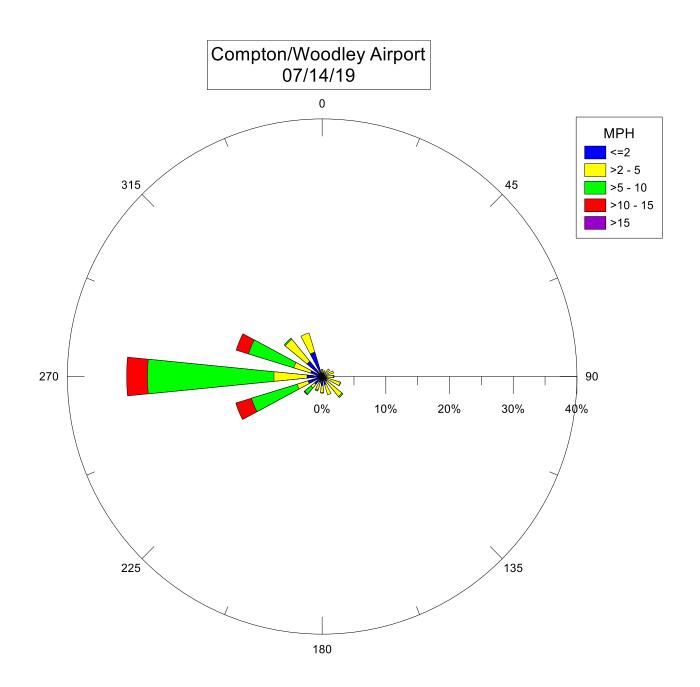

## Compton Air Monitoring Station 08/16/19

Note: Wind data for West Rancho Dominguez will be collected at Compton/Woodley Airport starting 07/14/2019. Wind data from 06/05/2019 - 07/11/19 was collect from the Compton Air Monitoring Site