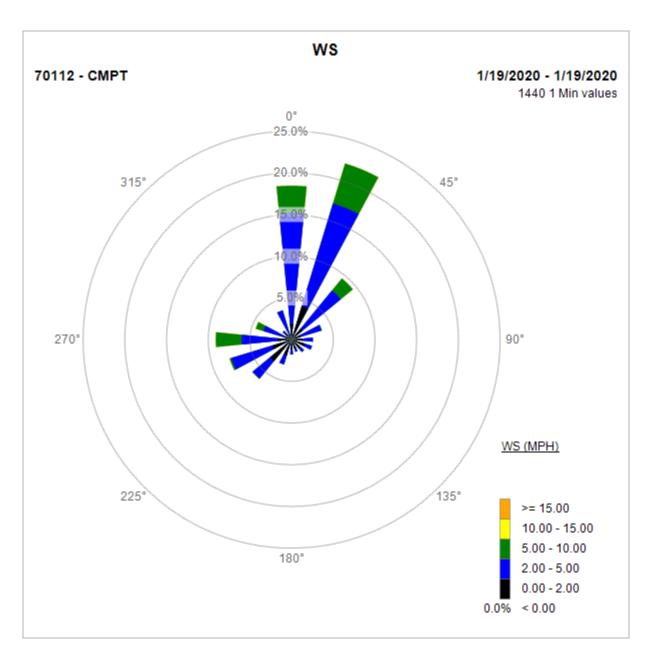

# Compton Air Monitoring Station 01/22/20

Note: Wind data for West Rancho Dominguez will be collected at Compton Air Monitoring Site on 01/19/2020. Wind data from Compton/Woodley Airport is unavailable.

# Compton Air Monitoring Station 01/19/20

Note: Wind data for West Rancho Dominguez will be collected at Compton Air Monitoring Site on 01/16/2020. Wind data from Compton/Woodley Airport is unavailable.