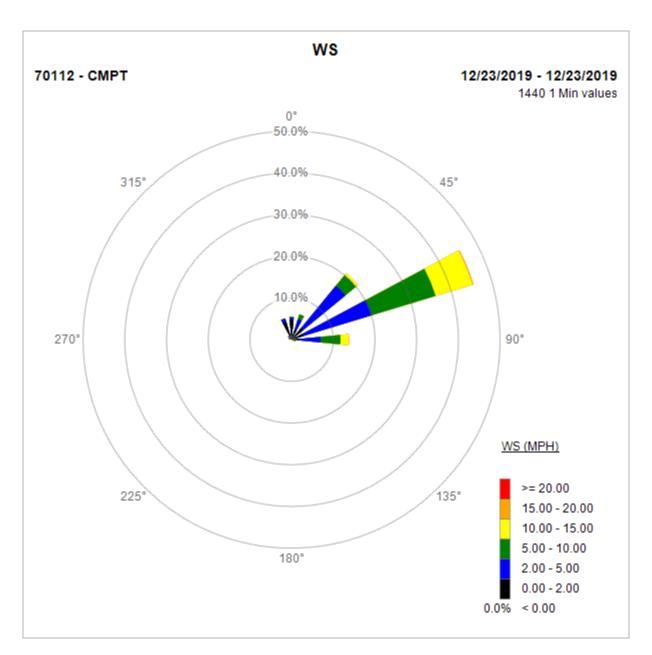

Compton Air Monitoring Station 12/23/19

Note: Wind data for West Rancho Dominguez will be collected at Compton Air Monitoring Site on 12/20/2019. Wind data from Compton/Woodley Airport is unavailable.