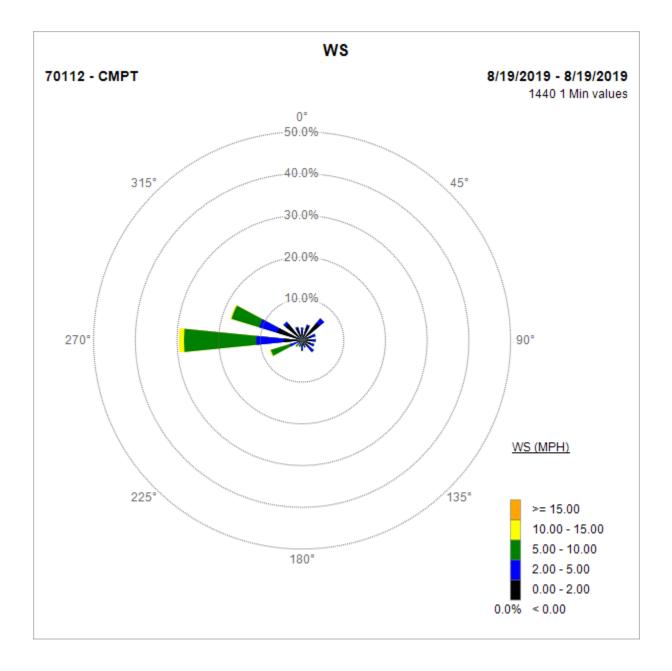

## Compton Air Monitoring Station 08/19/19

Note: Wind data for West Rancho Dominguez will be collected at Compton Air Monitoring Site on 08/16/2019. Wind data from Compton/Woodley Airport is unavailable.