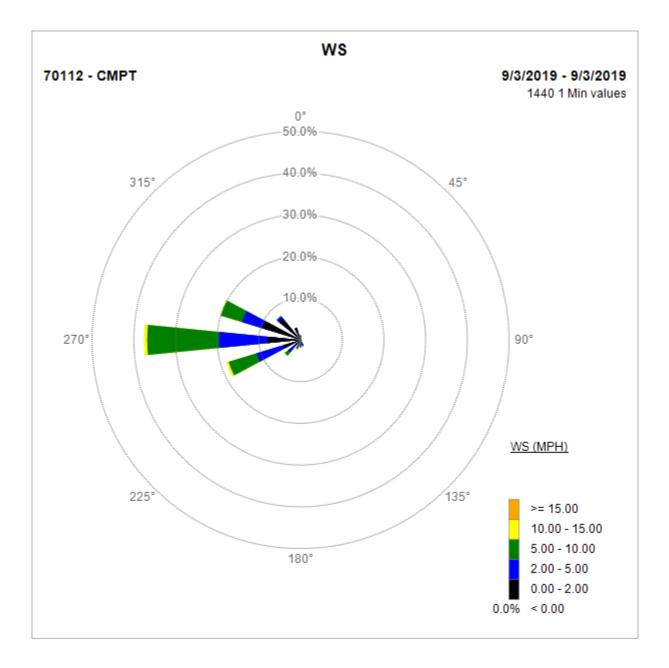

#### Compton Air Monitoring Station 09/03/19

Note: Wind data for West Rancho Dominguez will be collected at Compton Air Monitoring Site on 08/31/2019. Wind data from Compton/Woodley Airport is unavailable.