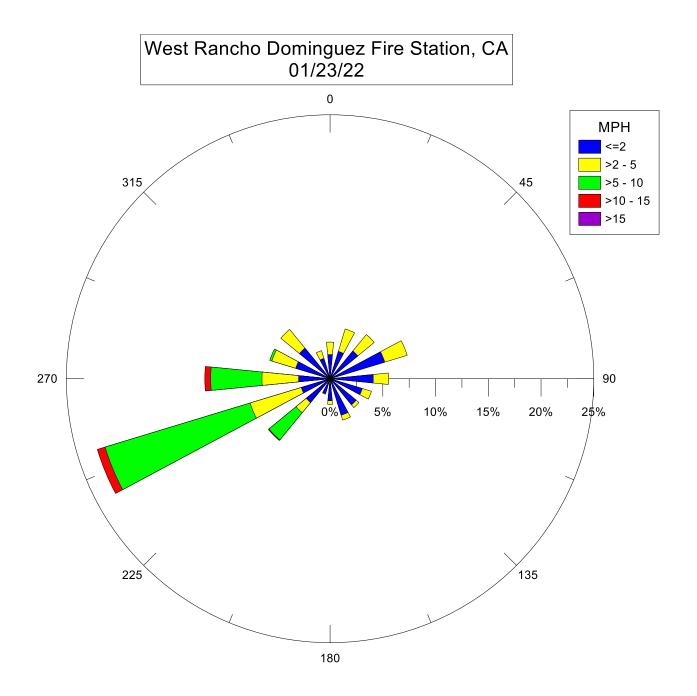

Note: Wind data for West Rancho Dominguez will be collected at Compton Air Monitoring Site on 06/29/2021. Wind data from West Rancho Dominguez Fire Station is unavailable.



Note: Wind data for West Rancho Dominguez will be collected at Compton Air Monitoring Site on 06/27/2021. Wind data from West Rancho Dominguez Fire Station is unavailable.

West Rancho Dominguez Fire Station, CA 06/23/21 0 MPH <=2 >2 - 5 >5 - 10 315 45 >10 - 15 >15 270 90 10% 20% 30% 40% 0% 225 135 180

West Rancho Dominguez Fire Station, CA 06/17/21 0 MPH <=2 >2 - 5 >5 - 10 315 45 >10 - 15 >15 270 90 10% 20% 30% 40% 225 135 180













































































































West Rancho D