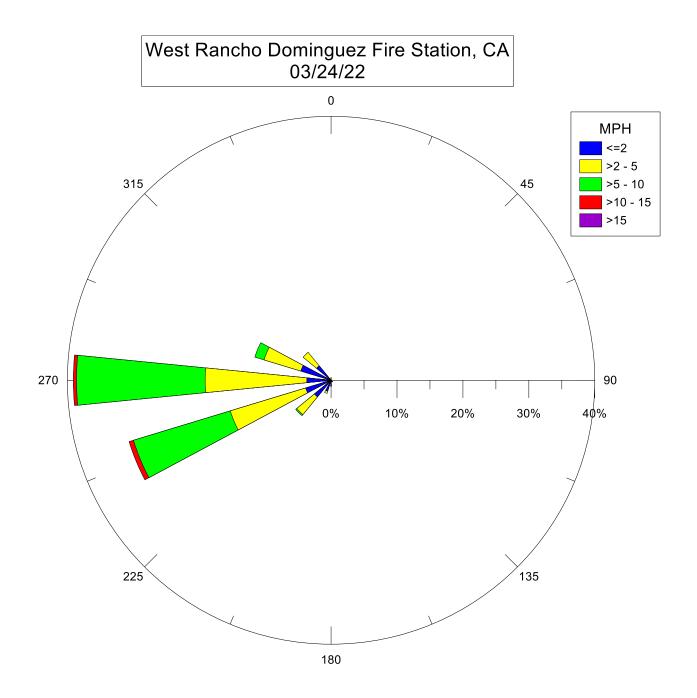

Note: Wind data for West Rancho Dominguez will be collected at Compton Air Monitoring Site on 06/29/2021. Wind data from West Rancho Dominguez Fire Station is unavailable.



Note: Wind data for West Rancho Dominguez will be collected at Compton Air Monitoring Site on 06/27/2021. Wind data from West Rancho Dominguez Fire Station is unavailable.

West Rancho Dominguez Fire Station, CA 06/23/21 0 MPH <=2 >2 - 5 >5 - 10 315 45 >10 - 15 >15 270 90 10% 20% 30% 40% 0% 225 135 180

West Rancho Dominguez Fire Station, CA 06/17/21 0 MPH <=2 >2 - 5 >5 - 10 315 45 >10 - 15 >15 270 90 10% 20% 30% 40% 225 135 180