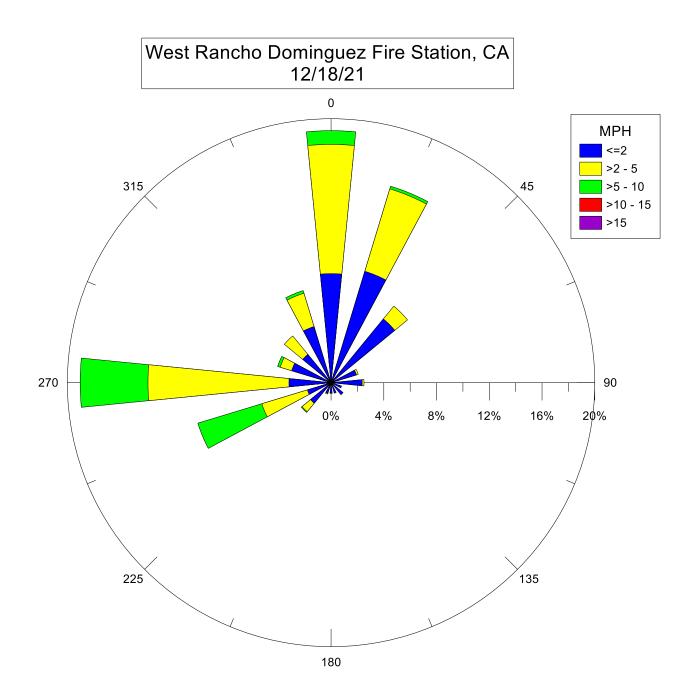

Note: Wind data for West Rancho Dominguez will be collected at Compton Air Monitoring Site on 06/29/2021. Wind data from West Rancho Dominguez Fire Station is unavailable.

Note: Wind data for West Rancho Dominguez will be collected at Compton Air Monitoring Site on 06/27/2021. Wind data from West Rancho Dominguez Fire Station is unavailable.