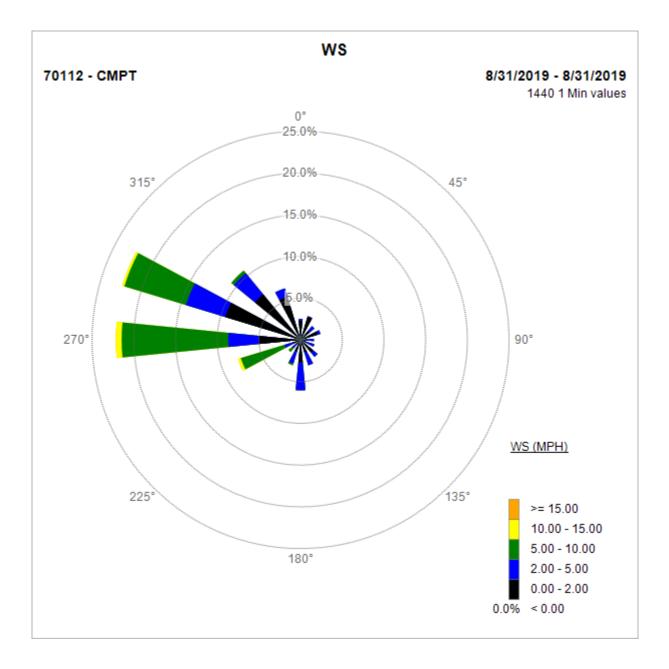

## Compton Air Monitoring Station 08/31/19

Note: Wind data for West Rancho Dominguez will be collected at Compton Air Monitoring Site on 08/28/2019. Wind data from Compton/Woodley Airport is unavailable.