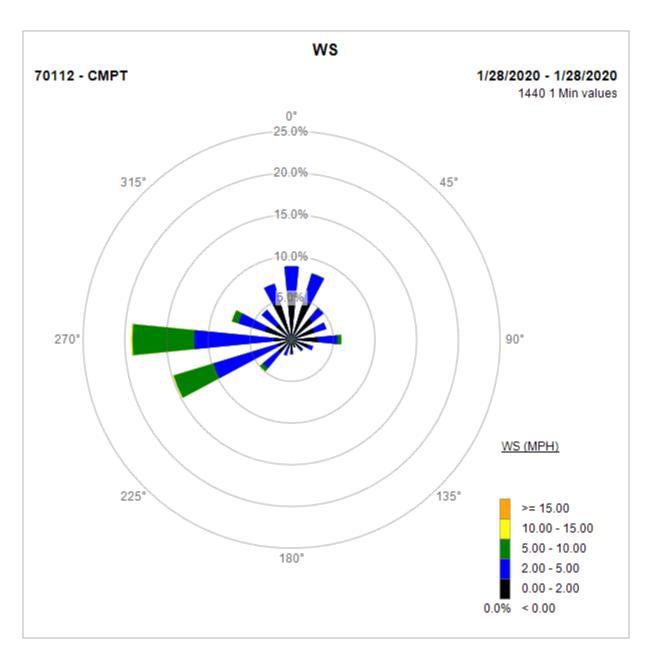

#### Compton Air Monitoring Station 01/31/20

Note: Wind data for West Rancho Dominguez will be collected at Compton Air Monitoring Site on 01/28/2020. Wind data from Compton/Woodley Airport is unavailable.

Compton Air Monitoring Station 01/28/20

Note: Wind data for West Rancho Dominguez will be collected at Compton Air Monitoring Site on 01/25/2020. Wind data from Compton/Woodley Airport is unavailable.

Compton Air Monitoring Station 01/25/20