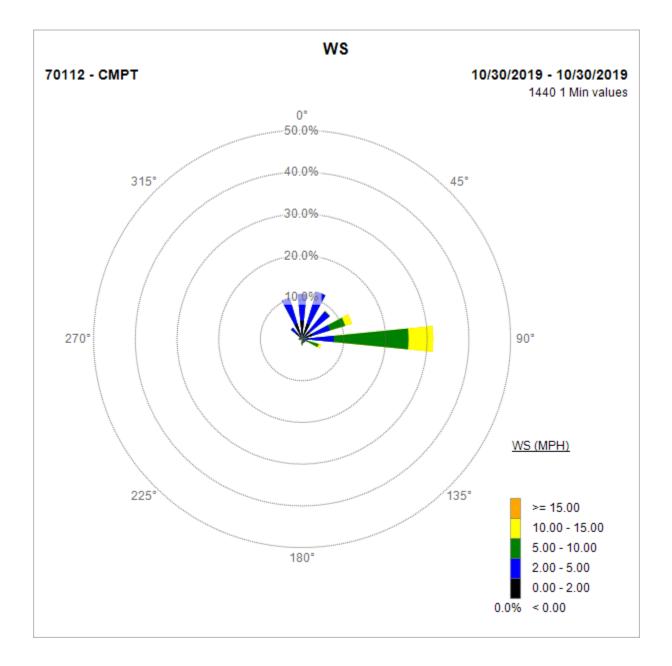

# Compton Air Monitoring Station 10/30/19

Note: Wind data for West Rancho Dominguez will be collected at Compton Air Monitoring Site on 10/27/2019. Wind data from Compton/Woodley Airport is unavailable.