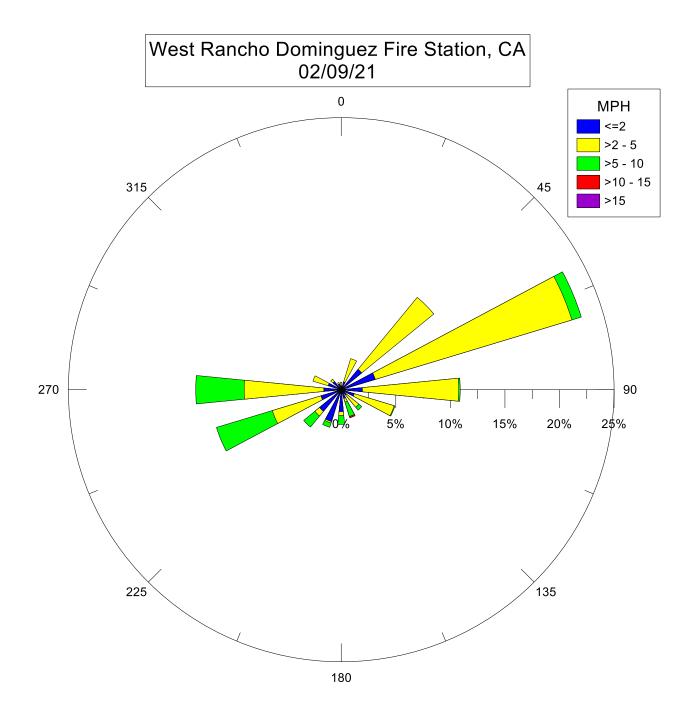

Note: Wind data for West Rancho Dominguez will be collected at Compton Air Monitoring Site on 02/09/2020. Wind data from Compton/Woodley Airport is unavailable.

Note: Wind data for West Rancho Dominguez will be collected at Compton Air Monitoring Site on 02/06/2020. Wind data from Compton/Woodley Airport is unavailable.