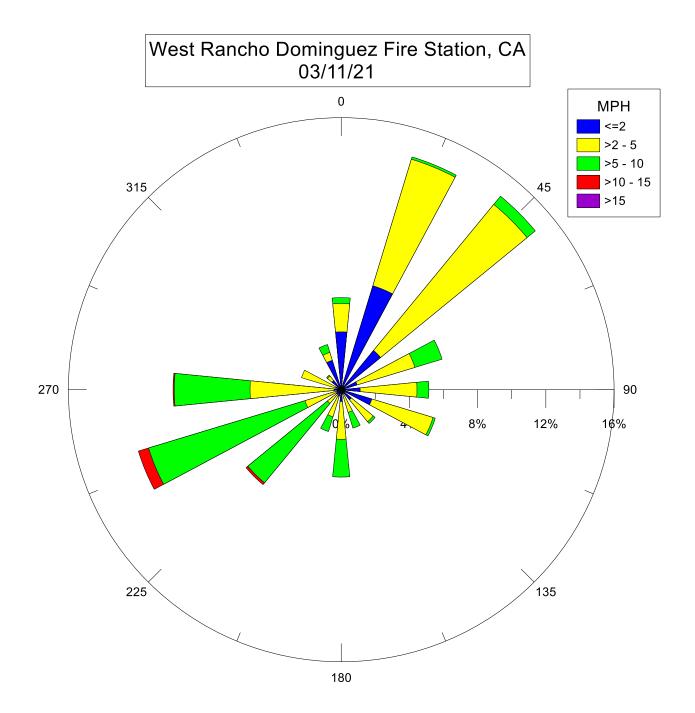

Note: Wind data for West Rancho Dominguez will be collected at Compton Air Monitoring Site on 06/29/2021. Wind data from West Rancho Dominguez Fire Station is unavailable.



Note: Wind data for West Rancho Dominguez will be collected at Compton Air Monitoring Site on 06/27/2021. Wind data from West Rancho Dominguez Fire Station is unavailable.

West Rancho Dominguez Fire Station, CA 06/23/21 0 MPH <=2 >2 - 5 >5 - 10 315 45 >10 - 15 >15 270 90 10% 20% 30% 40% 0% 225 135 180

West Rancho Dominguez Fire Station, CA 06/17/21 0 MPH <=2 >2 - 5 >5 - 10 315 45 >10 - 15 >15 270 90 10% 20% 30% 40% 225 135 180













































































































West Rancho Dominguez Fire Station, CA 11/11/20 0 MPH <=2 >2 - 5 >5 - 10 >10 - 15 315 45 >15 270 90 12% 8% 2¢% 4% 16% 225 135 180



West Rancho Dominguez Fire Station, CA 11/04/20 0 MPH <=2 >2 - 5 >5 - 10 >10 - 15 315 45 >15 270 90 5% 10% 15% 20% 25% 225 135 180

West Rancho Dominguez Fire Station, CA 10/30/20 0 MPH <=2 >2 - 5 >5 - 10 >10 - 15 315 45 >15 270 90 12% 8% 2¢% 16% 225 135 180





West Rancho Dominguez Fire Station, CA 10/18/20 0 MPH <=2 >2 - 5 >5 - 10 >10 - 15 315 45 >15 270 90 20% 5% 10% 15% 25% 225 135 180

West Rancho Dominguez Fire Station, CA 10/15/20 0 MPH <=2 >2 - 5 >5 - 10 >10 - 15 315 45 >15 270 90 10% 5% 15% 20% 25% 225 135 180

West Rancho Dominguez Fire Station, CA 10/08/20 0 MPH <=2 >2 - 5 >5 - 10 >10 -