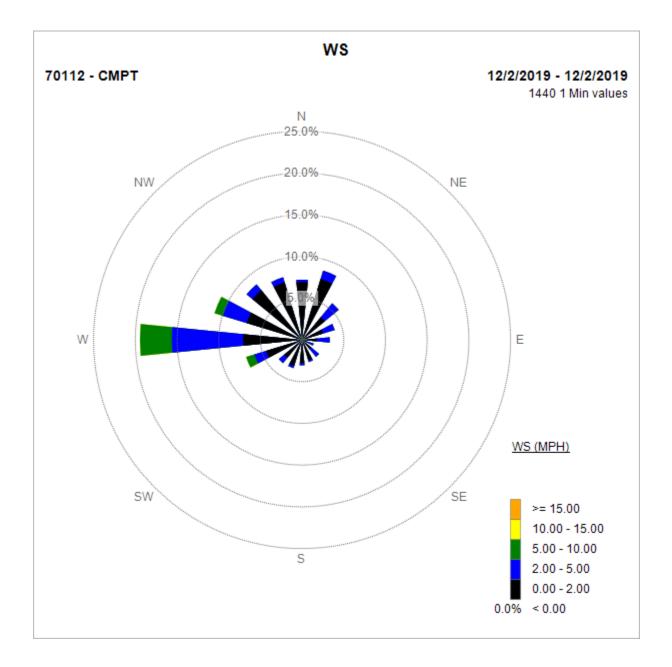

# Compton Air Monitoring Station 12/02/19

Note: Wind data for West Rancho Dominguez will be collected at Compton Air Monitoring Site on 11/29/2019. Wind data from Compton/Woodley Airport is unavailable.