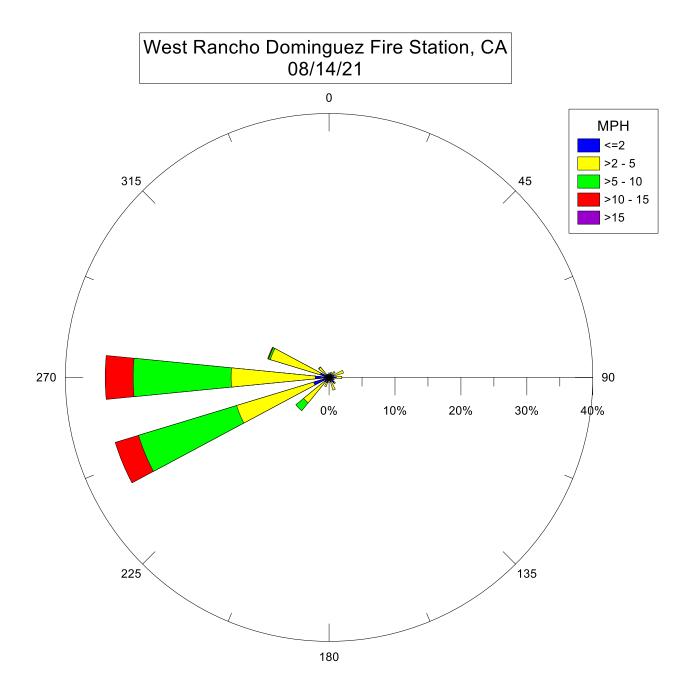

Note: Wind data for West Rancho Dominguez will be collected at Compton Air Monitoring Site on 06/29/2021. Wind data from West Rancho Dominguez Fire Station is unavailable.

Note: Wind data for West Rancho Dominguez will be collected at Compton Air Monitoring Site on 06/27/2021. Wind data from West Rancho Dominguez Fire Station is unavailable.