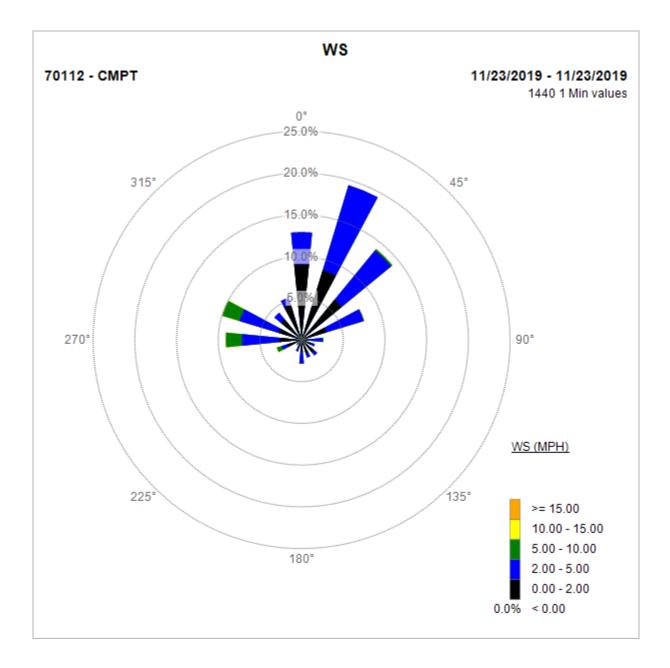

#### Compton Air Monitoring Station 11/23/19

Note: Wind data for West Rancho Dominguez will be collected at Compton Air Monitoring Site on 11/20/2019. Wind data from Compton/Woodley Airport is unavailable.