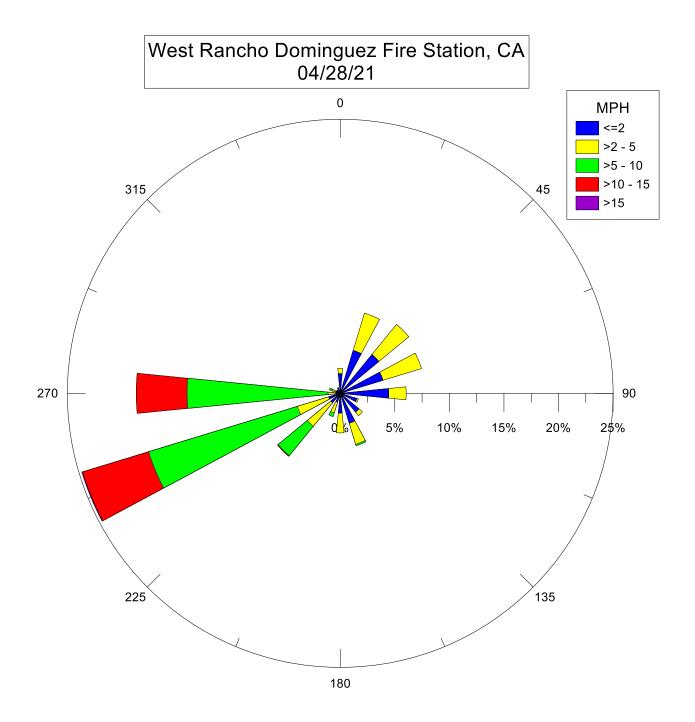

Note: Wind data for West Rancho Dominguez will be collected at Compton Air Monitoring Site on 06/29/2021. Wind data from West Rancho Dominguez Fire Station is unavailable.



Note: Wind data for West Rancho Dominguez will be collected at Compton Air Monitoring Site on 06/27/2021. Wind data from West Rancho Dominguez Fire Station is unavailable.

West Rancho Dominguez Fire Station, CA 06/23/21 0 MPH <=2 >2 - 5 >5 - 10 315 45 >10 - 15 >15 270 90 10% 20% 30% 40% 0% 225 135 180

West Rancho Dominguez Fire Station, CA 06/17/21 0 MPH <=2 >2 - 5 >5 - 10 315 45 >10 - 15 >15 270 90 10% 20% 30% 40% 225 135 180













































































































West Rancho Dominguez Fire Station, CA 11/11/20 0 MPH <=2 >2 - 5 >5 - 10 >10 - 15 315 45 >15 270 90 12% 8% 2¢% 4% 16% 225 135 180



West Rancho Dominguez Fire Station, CA 11/04/20 0 MPH <=2 >2 - 5 >5 - 10 >10 - 15 315 45 >15 270 90 5% 10% 15% 20% 25% 225 135 180

West Rancho Dominguez Fire Station, CA 10/30/20 0 MPH <=2 >2 - 5 >5 - 10 >10 - 15 315 45 >15 270 90 12% 8% 2¢% 16% 225 135 180





West Rancho Dominguez Fire Station, CA 10/18/20 0 MPH <=2 >2 - 5 >5 - 10 >10 - 15 315 45 >15 270 90 20% 5% 10% 15% 25% 225 135 180

West Rancho Dominguez Fire Station, CA 10/15/20 0 MPH <=2 >2 - 5 >5 - 10 >10 - 15 315 45 >15 270 90 10% 5% 15% 20% 25% 225 135 180

West Rancho Dominguez Fire Station, CA 10/08/20 0 MPH <