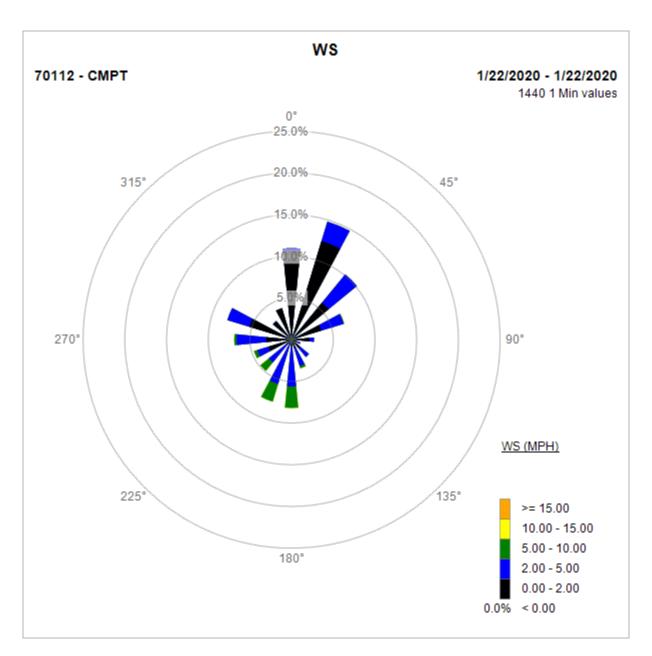

Note: Wind data for West Rancho Dominguez will be collected at Compton Air Monitoring Site on 01/22/2020. Wind data from Compton/Woodley Airport is unavailable.

# Compton Air Monitoring Station 01/22/20

Note: Wind data for West Rancho Dominguez will be collected at Compton Air Monitoring Site on 01/19/2020. Wind data from Compton/Woodley Airport is unavailable.