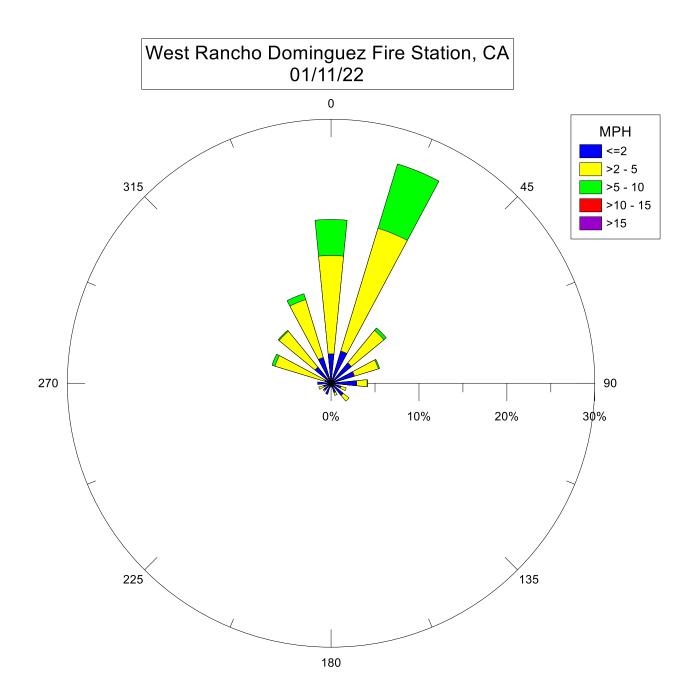

Note: Wind data for West Rancho Dominguez will be collected at Compton Air Monitoring Site on 06/29/2021. Wind data from West Rancho Dominguez Fire Station is unavailable.



Note: Wind data for West Rancho Dominguez will be collected at Compton Air Monitoring Site on 06/27/2021. Wind data from West Rancho Dominguez Fire Station is unavailable.

West Rancho Dominguez Fire Station, CA 06/23/21 0 MPH <=2 >2 - 5 >5 - 10 315 45 >10 - 15 >15 270 90 10% 20% 30% 40% 0% 225 135 180

West Rancho Dominguez Fire Station, CA 06/17/21 0 MPH <=2 >2 - 5 >5 - 10 315 45 >10 - 15 >15 270 90 10% 20% 30% 40% 225 135 180













































































































West Rancho Domin