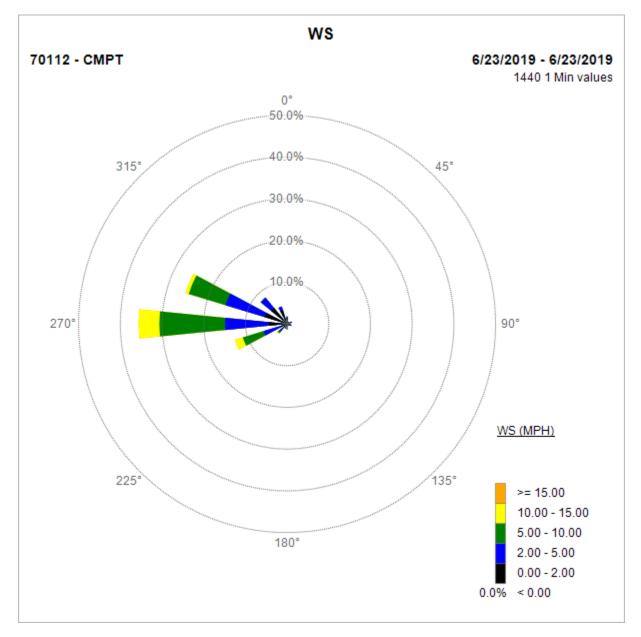

available.

## Compton Air Monitoring Station 08/19/19



Note: Wind data for West Rancho Dominguez will be collected at Compton Air Monitoring Site on 08/16/2019. Wind data from Compton/Woodley Airport is unavailable.

## Compton Air Monitoring Station 08/16/19

























Note: Wind data for West Rancho Dominguez will be collected at Compton/Woodley Airport starting 07/14/2019. Wind data from 06/05/2019 - 07/11/19 was collect from the Compton Air Monitoring Site

# Compton Air Monitoring Station 07/11/19



# Compton Air Monitoring Station 07/08/19



# Compton Air Monitoring Station 07/05/19



# Compton Air Monitoring Station 07/02/19



# Compton Air Monitoring Station 06/29/19



#### Compton Air Monitoring Station 06/26/19



## Compton Air Monitoring Station 06/23/19



# Compton Air Monitoring Station 06/20/19



## Compton Air Monitoring Station 06/17/19



## Compton Air Monitoring Station 06/14/19



## Compton Air Monitoring Station 06/11/19



#### Compton Air Monitoring Station 06/08/19



## Compton Air Monitoring Station 06/05/19