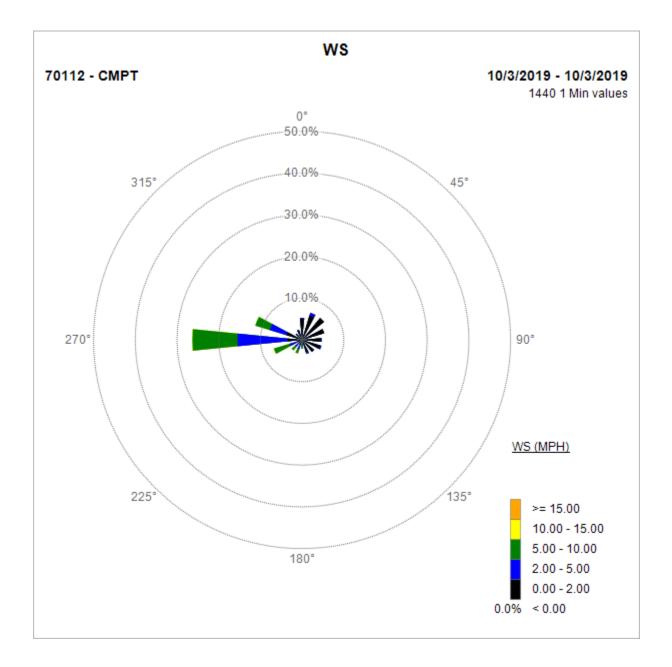

# Compton Air Monitoring Station 10/03/19

Note: Wind data for West Rancho Dominguez will be collected at Compton Air Monitoring Site on 09/30/2019. Wind data from Compton/Woodley Airport is unavailable.