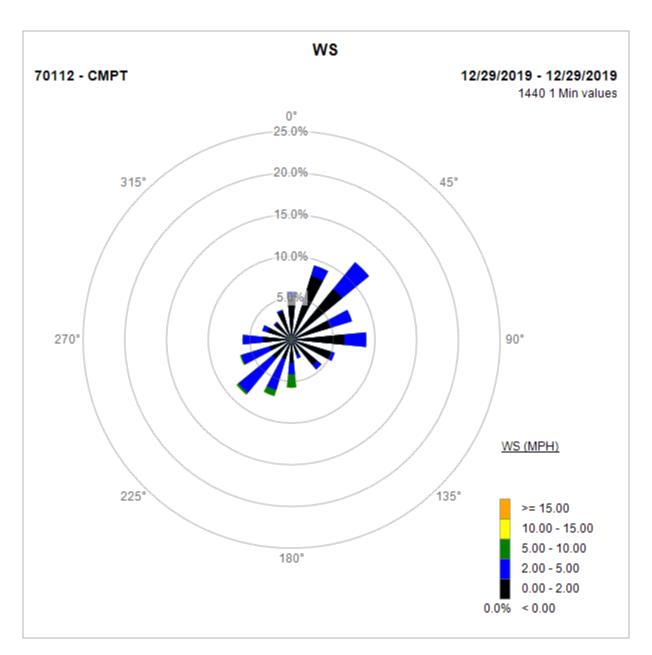

# Compton Air Monitoring Station 12/29/19

Note: Wind data for West Rancho Dominguez will be collected at Compton Air Monitoring Site on 12/26/2019. Wind data from Compton/Woodley Airport is unavailable.