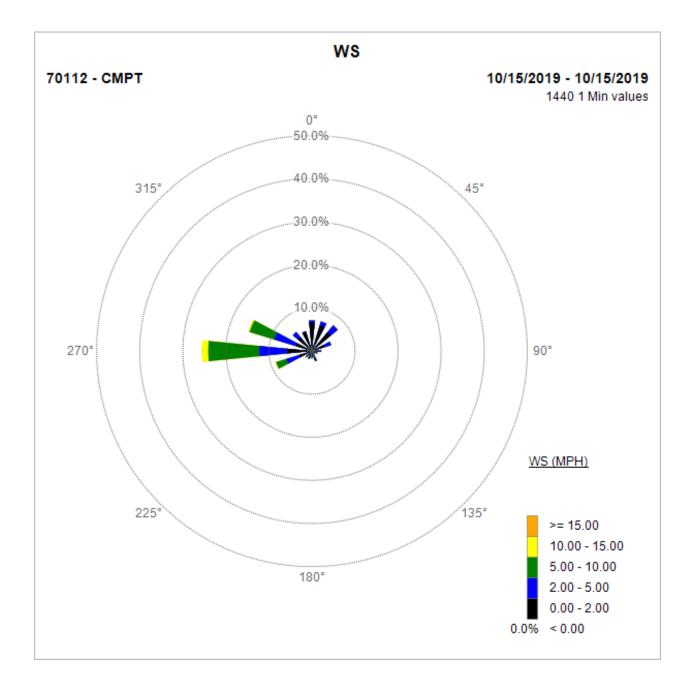

# Compton Air Monitoring Station 10/15/19

Note: Wind data for West Rancho Dominguez will be collected at Compton Air Monitoring Site on 10/12/2019. Wind data from Compton/Woodley Airport is unavailable.