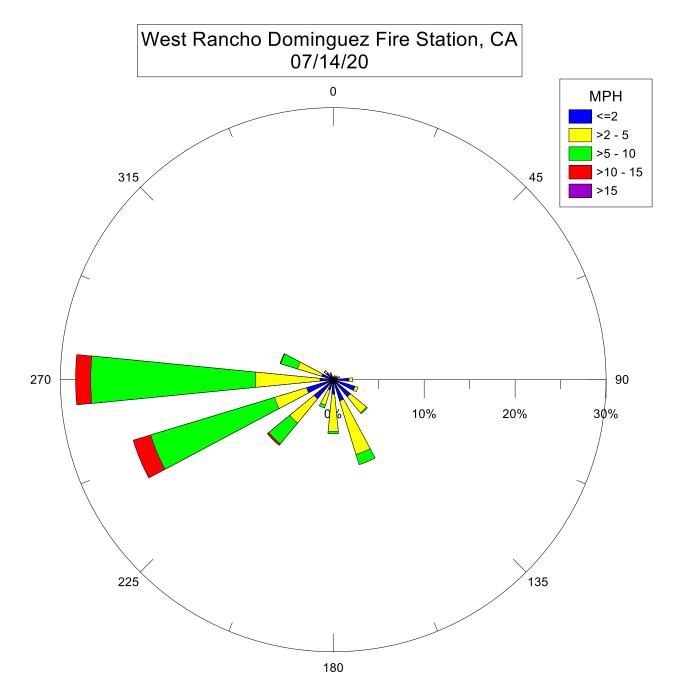

35 180

West Rancho Dominguez Fire Station, CA 10/08/20 0 MPH <=2 >2 - 5 >5 - 10 >10 - 15 315 45 >15 270 90 10% 20% 4¢% 30% 225 135 180

West Rancho Dominguez Fire Station, CA 10/06/20 0 MPH <=2 >2 - 5 >5 - 10 >10 - 15 315 45 >15 270 90 10% 4¢% 20% 30% 0% 225 135 180

West Rancho Dominguez Fire Station, CA 09/30/20 0 MPH <=2 >2 - 5 >5 - 10 >10 - 15 315 45 >15 270 90 10% 20% 3¢% 225 135 180

West Rancho Dominguez Fire Station, CA 09/25/20 0 MPH <=2 >2 - 5 >5 - 10 >10 - 15 315 45 >15 270 90 20% 15% 0% 25% 225 135 180

West Rancho Dominguez Fire Station, CA 09/22/20 0 MPH <=2 >2 - 5 >5 - 10 >10 - 15 315 45 >15 270 90 10% 4¢% 20% 30% 225 135 180

West Rancho Dominguez Fire Station, CA 09/18/20 0 MPH <=2 >2 - 5 >5 - 10 >10 - 15 315 45 >15 270 90 10% 4¢% 20% 30% 225 135 180



























Note: Wind data for West Rancho Dominguez will be collected at West Rancho Dominguez Fire Station.





Note: Wind data for West Rancho Dominguez will be collected at West Rancho Dominguez Fire Station starting 6/19/2020.

Note: Wind data for West Rancho Dominguez will be collected at Compton Air Monitoring Site on 06/14/2020. Wind data from Compton/Woodley Airport is unavailable.





Note: Wind data for West Rancho Dominguez will be collected at Compton Air Monitoring Site on 06/02/2020. Wind data from Compton/Woodley Airport is unavailable.





Note: Wind data for West Rancho Dominguez will be collected at Compton Air Monitoring Site on 03/19/2020. Wind data from Compton/Woodley Airport is unavailable.





Note: Wind data for West Rancho Dominguez will be collected at Compton Ai