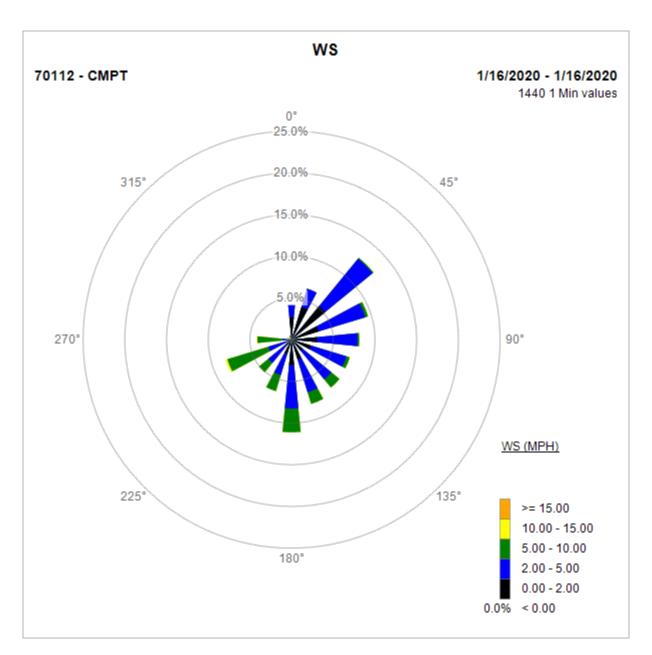

# Compton Air Monitoring Station 01/19/20

Note: Wind data for West Rancho Dominguez will be collected at Compton Air Monitoring Site on 01/16/2020. Wind data from Compton/Woodley Airport is unavailable.

Compton Air Monitoring Station 01/16/20

Note: Wind data for West Rancho Dominguez will be collected at Compton Air Monitoring Site on 01/13/2020. Wind data from Compton/Woodley Airport is unavailable.

Compton Air Monitoring Station 01/13/20