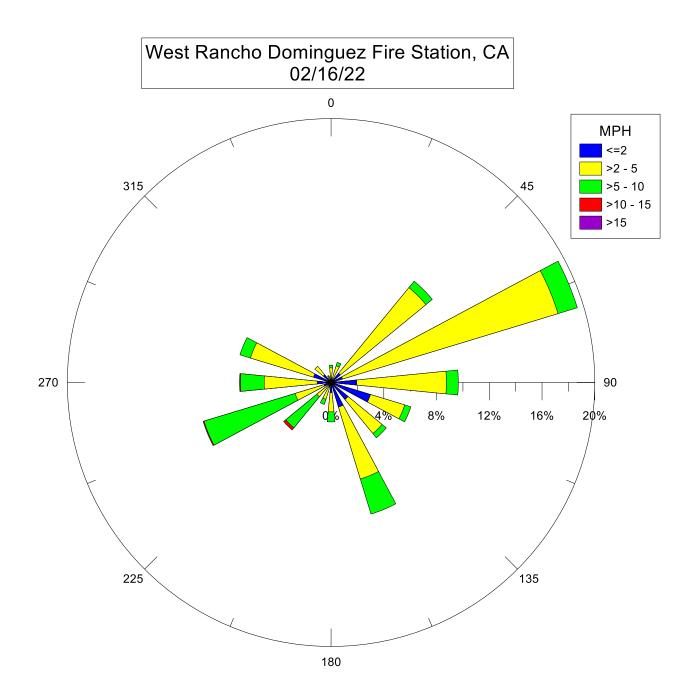

Note: Wind data for West Rancho Dominguez will be collected at Compton Air Monitoring Site on 06/29/2021. Wind data from West Rancho Dominguez Fire Station is unavailable.



Note: Wind data for West Rancho Dominguez will be collected at Compton Air Monitoring Site on 06/27/2021. Wind data from West Rancho Dominguez Fire Station is unavailable.

West Rancho Dominguez Fire Station, CA 06/23/21 0 MPH <=2 >2 - 5 >5 - 10 315 45 >10 - 15 >15 270 90 10% 20% 30% 40% 0% 225 135 180

West Rancho Dominguez Fire Station, CA 06/17/21 0 MPH <=2 >2 - 5 >5 - 10 315 45 >10 - 15 >15 270 90 10% 20% 30% 40% 225 135 180













































































































West