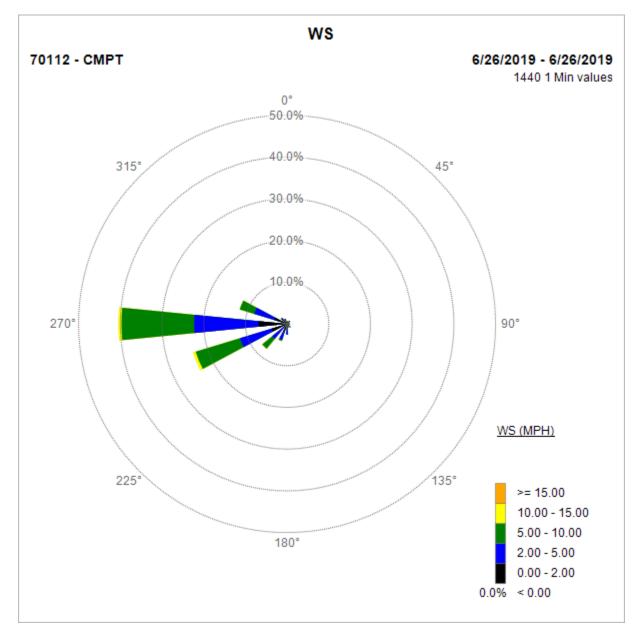

. Wind data from Compton/Woodley Airport is unavailable.

## Compton Air Monitoring Station 08/19/19



Note: Wind data for West Rancho Dominguez will be collected at Compton Air Monitoring Site on 08/16/2019. Wind data from Compton/Woodley Airport is unavailable.

## Compton Air Monitoring Station 08/16/19

























Note: Wind data for West Rancho Dominguez will be collected at Compton/Woodley Airport starting 07/14/2019. Wind data from 06/05/2019 - 07/11/19 was collect from the Compton Air Monitoring Site

# Compton Air Monitoring Station 07/11/19



# Compton Air Monitoring Station 07/08/19



# Compton Air Monitoring Station 07/05/19



# Compton Air Monitoring Station 07/02/19



# Compton Air Monitoring Station 06/29/19



#### Compton Air Monitoring Station 06/26/19



## Compton Air Monitoring Station 06/23/19



# Compton Air Monitoring Station 06/20/19



## Compton Air Monitoring Station 06/17/19



## Compton Air Monitoring Station 06/14/19



## Compton Air Monitoring Station 06/11/19



#### Compton Air Monitoring Station 06/08/19



## Compton Air Monitoring Station 06/05/19