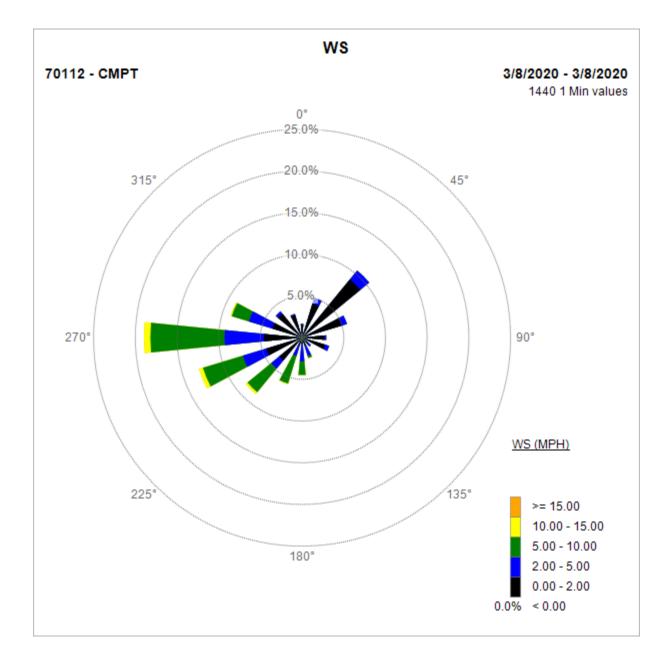

Note: Wind data for West Rancho Dominguez will be collected at Compton Air Monitoring Site on 03/10/2020. Wind data from Compton/Woodley Airport is unavailable.

Compton Air Monitoring Station 03/10/20

Note: Wind data for West Rancho Dominguez will be collected at Compton Air Monitoring Site on 03/08/2020. Wind data from Compton/Woodley Airport is unavailable.