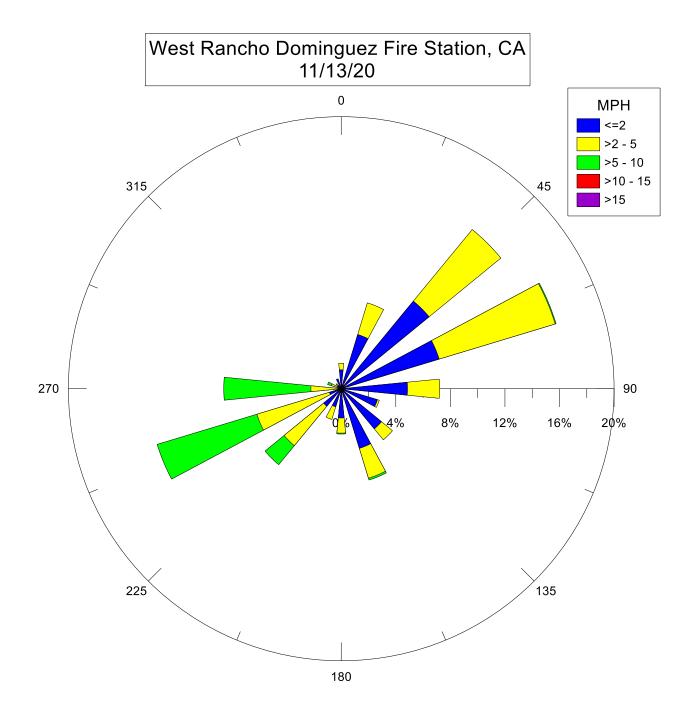

West Rancho Dominguez Fire Station, CA 11/11/20 0 MPH <=2 >2 - 5 >5 - 10 >10 - 15 315 45 >15 270 90 12% 8% 2¢% 4% 16% 225 135 180

West Rancho Dominguez Fire Station, CA 11/04/20 0 MPH <=2 >2 - 5 >5 - 10 >10 - 15 315 45 >15 270 90 5% 10% 15% 20% 25% 225 135 180