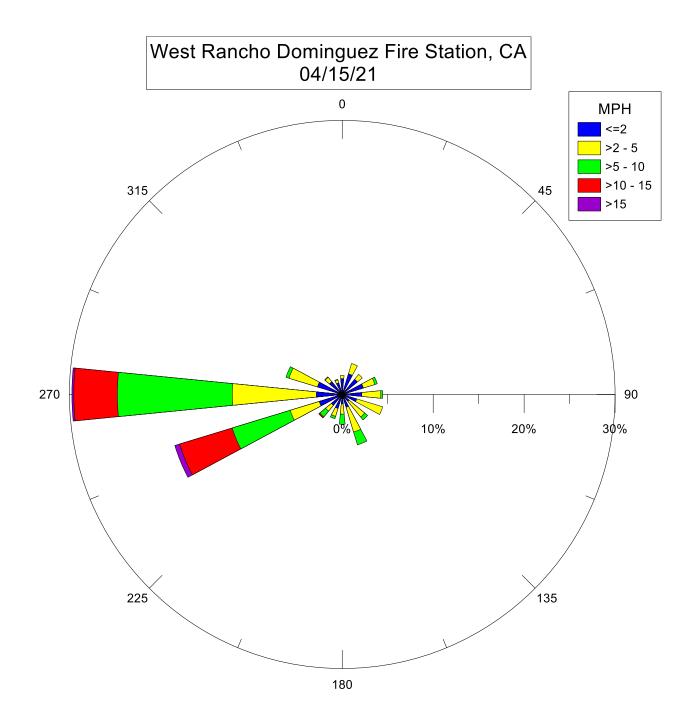

Note: Wind data for West Rancho Dominguez will be collected at Compton Air Monitoring Site on 06/29/2021. Wind data from West Rancho Dominguez Fire Station is unavailable.



Note: Wind data for West Rancho Dominguez will be collected at Compton Air Monitoring Site on 06/27/2021. Wind data from West Rancho Dominguez Fire Station is unavailable.

West Rancho Dominguez Fire Station, CA 06/23/21 0 MPH <=2 >2 - 5 >5 - 10 315 45 >10 - 15 >15 270 90 10% 20% 30% 40% 0% 225 135 180

West Rancho Dominguez Fire Station, CA 06/17/21 0 MPH <=2 >2 - 5 >5 - 10 315 45 >10 - 15 >15 270 90 10% 20% 30% 40% 225 135 180













































































































West Rancho Dominguez Fire Station, CA 11/11/20 0 MPH <=2 >2 - 5 >5 - 10 >10 - 15 315 45 >15 270 90 12% 8% 2¢% 4% 16% 225 135 180



West Rancho Dominguez Fire Station, CA 11/04/20 0 MPH <=2 >2 - 5 >5 - 10 >10 - 15 315 45 >15 270 90 5% 10% 15% 20% 25% 225 135 180

West Rancho Dominguez Fire Station, CA 10/30/20 0 MPH <=2 >2 - 5 >5 - 10 >10 - 15 315 45 >15 270 90 12% 8% 2¢% 16% 225 135 180





West Rancho Dominguez Fire Station, CA 10/18/20 0 MPH <=2 >2 - 5 >5 - 10 >10 - 15 315 45 >15 270 90 20% 5% 10% 15% 25% 225 135 180

West Rancho Dominguez Fire Station, CA 10/15/20 0 MPH <=2 >2 - 5 >5 - 10 >10 - 15 315 45 >15 270 90 10% 5% 15% 20% 25% 225 135 180

West Rancho Dominguez Fire Station, CA 10/08/20 0 MPH <=2 >2