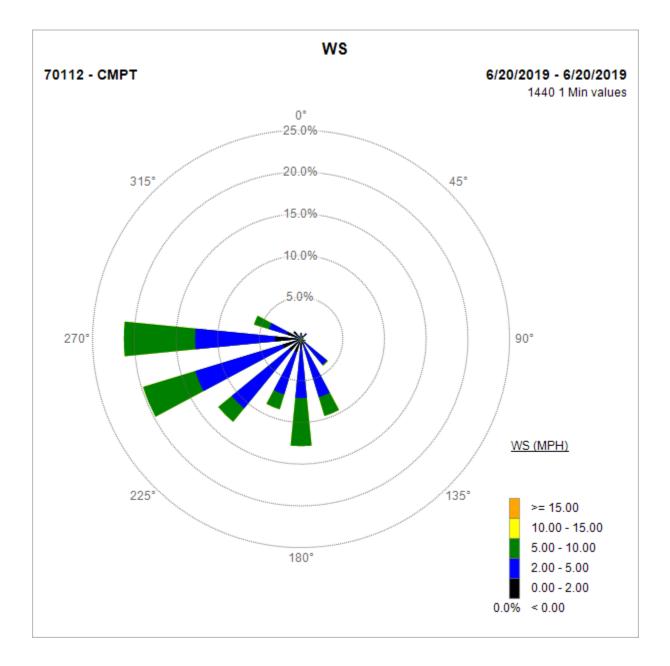

08/19/19



Note: Wind data for West Rancho Dominguez will be collected at Compton Air Monitoring Site on 08/16/2019. Wind data from Compton/Woodley Airport is unavailable.

## Compton Air Monitoring Station 08/16/19

























Note: Wind data for West Rancho Dominguez will be collected at Compton/Woodley Airport starting 07/14/2019. Wind data from 06/05/2019 - 07/11/19 was collect from the Compton Air Monitoring Site

# Compton Air Monitoring Station 07/11/19



# Compton Air Monitoring Station 07/08/19



# Compton Air Monitoring Station 07/05/19



# Compton Air Monitoring Station 07/02/19



# Compton Air Monitoring Station 06/29/19



#### Compton Air Monitoring Station 06/26/19



## Compton Air Monitoring Station 06/23/19



# Compton Air Monitoring Station 06/20/19



## Compton Air Monitoring Station 06/17/19



## Compton Air Monitoring Station 06/14/19



## Compton Air Monitoring Station 06/11/19



#### Compton Air Monitoring Station 06/08/19



## Compton Air Monitoring Station 06/05/19