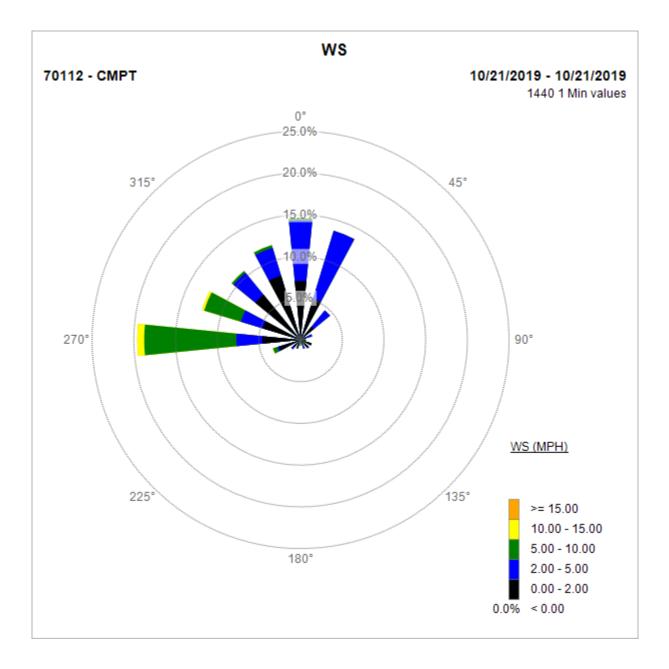

# Compton Air Monitoring Station 10/21/19

Note: Wind data for West Rancho Dominguez will be collected at Compton Air Monitoring Site on 10/18/2019. Wind data from Compton/Woodley Airport is unavailable.