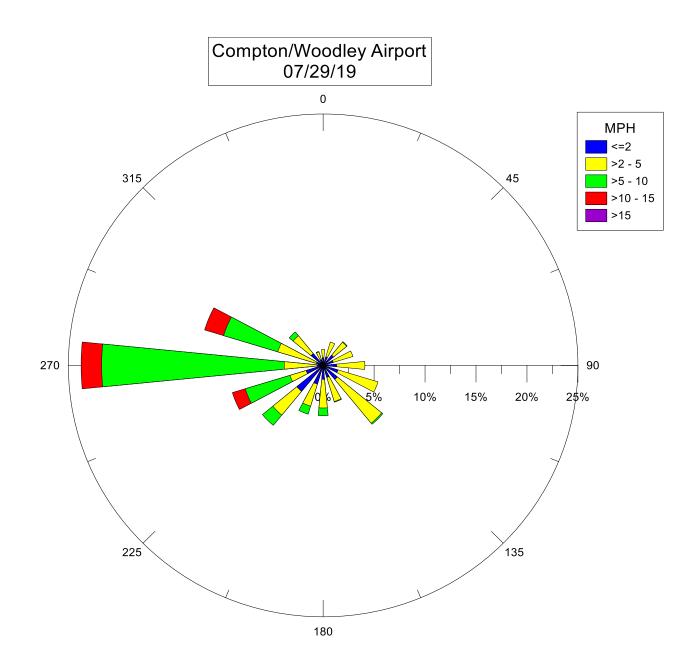

## Compton Air Monitoring Station 08/16/19

Note: Wind data for West Rancho Dominguez will be collected at Compton/Woodley Airport starting 07/14/2019. Wind data from 06/05/2019 - 07/11/19 was collect from the Compton Air Monitoring Site