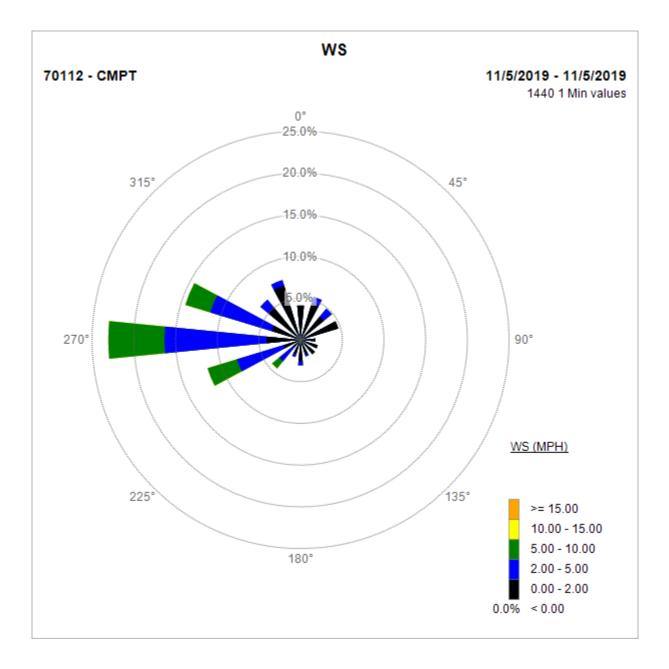

#### Compton Air Monitoring Station 11/05/19

Note: Wind data for West Rancho Dominguez will be collected at Compton Air Monitoring Site on 11/02/2019. Wind data from Compton/Woodley Airport is unavailable.