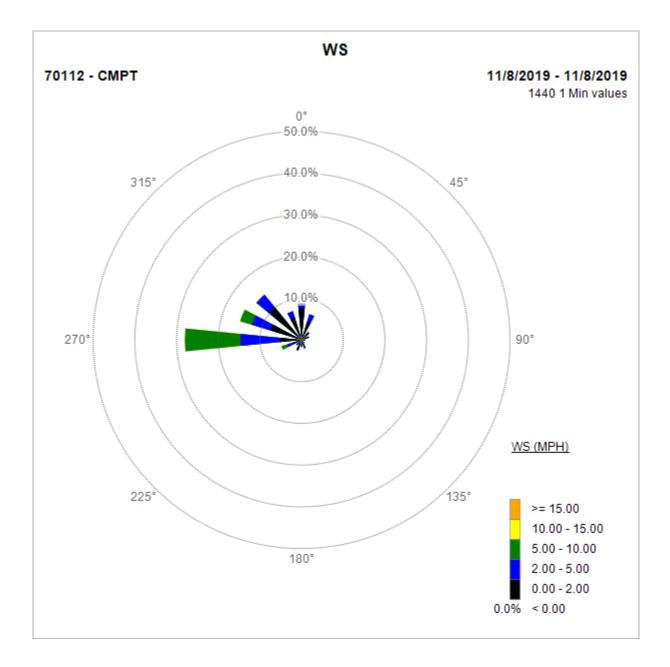

# Compton Air Monitoring Station 11/08/19

Note: Wind data for West Rancho Dominguez will be collected at Compton Air Monitoring Site on 11/05/2019. Wind data from Compton/Woodley Airport is unavailable.