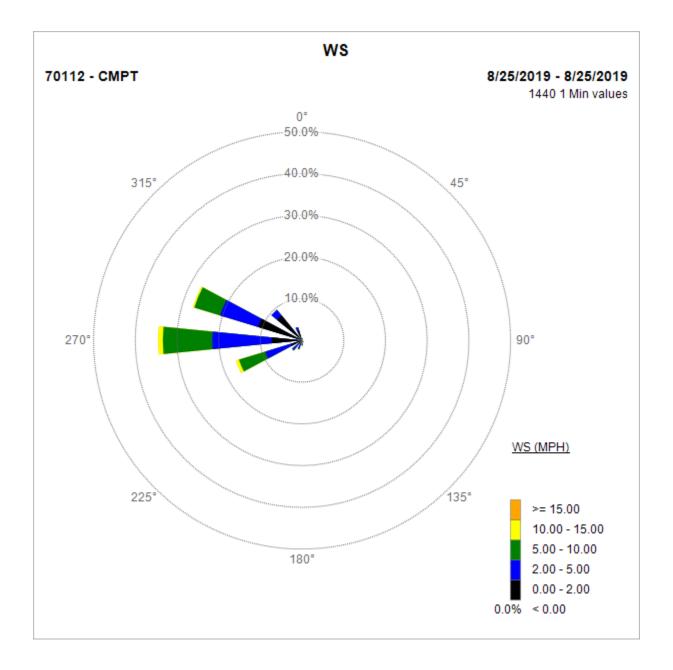

## Compton Air Monitoring Station 08/25/19

Note: Wind data for West Rancho Dominguez will be collected at Compton Air Monitoring Site on 08/22/2019. Wind data from Compton/Woodley Airport is unavailable.