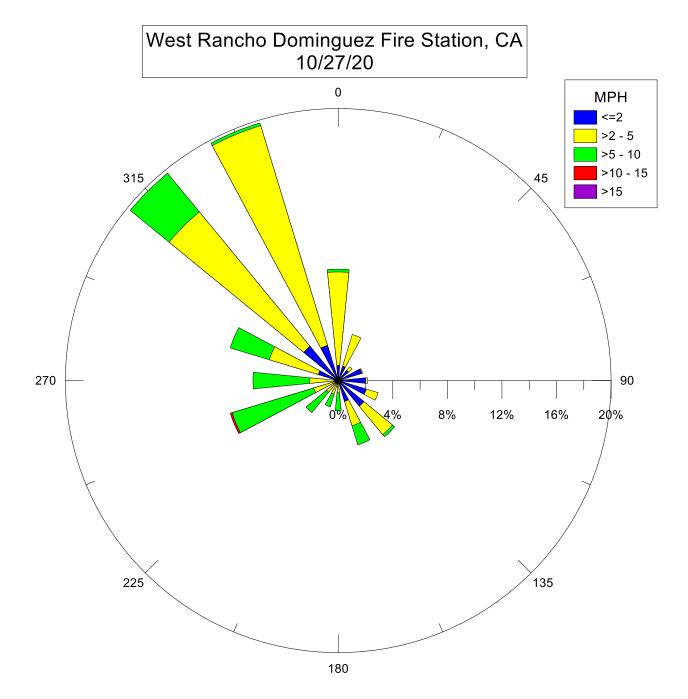

minguez Fire Station is unavailable.

West Rancho Dominguez Fire Station, CA 06/23/21 0 MPH <=2 >2 - 5 >5 - 10 315 45 >10 - 15 >15 270 90 10% 20% 30% 40% 0% 225 135 180

West Rancho Dominguez Fire Station, CA 06/17/21 0 MPH <=2 >2 - 5 >5 - 10 315 45 >10 - 15 >15 270 90 10% 20% 30% 40% 225 135 180













































































































West Rancho Dominguez Fire Station, CA 11/11/20 0 MPH <=2 >2 - 5 >5 - 10 >10 - 15 315 45 >15 270 90 12% 8% 2¢% 4% 16% 225 135 180



West Rancho Dominguez Fire Station, CA 11/04/20 0 MPH <=2 >2 - 5 >5 - 10 >10 - 15 315 45 >15 270 90 5% 10% 15% 20% 25% 225 135 180

West Rancho Dominguez Fire Station, CA 10/30/20 0 MPH <=2 >2 - 5 >5 - 10 >10 - 15 315 45 >15 270 90 12% 8% 2¢% 16% 225 135 180





West Rancho Dominguez Fire Station, CA 10/18/20 0 MPH <=2 >2 - 5 >5 - 10 >10 - 15 315 45 >15 270 90 20% 5% 10% 15% 25% 225 135 180

West Rancho Dominguez Fire Station, CA 10/15/20 0 MPH <=2 >2 - 5 >5 - 10 >10 - 15 315 45 >15 270 90 10% 5% 15% 20% 25% 225 135 180

West Rancho Dominguez Fire Station, CA 10/08/20 0 MPH <=2 >2 - 5 >5 - 10 >10 - 15 315 45 >15 270 90 10% 20% 4¢% 30% 225 135 180

West Rancho Dominguez Fire Station, CA 10/06/20 0 MPH <=2 >2 - 5 >5 - 10 >10 - 15 315 45 >15 270 90 10% 4¢% 20% 30% 0% 225 135 180

West Rancho Dominguez Fire Station, CA 09/30/20 0 MPH <=2 >2 - 5 >5 - 10 >10 - 15 315 45 >15 270 90 10% 20% 3¢% 225 135 180

West Rancho Dominguez Fire Station, CA 09/25/20 0 MPH <=2 >2 - 5 >5 - 10 >10 - 15 315 45 >15 270 90 20% 15% 0% 25% 225 135 180

West Rancho Doming