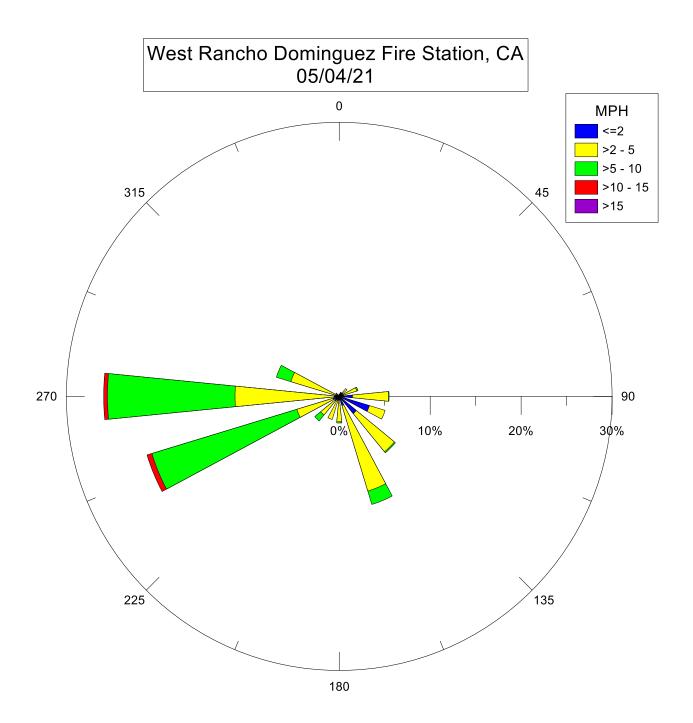

Note: Wind data for West Rancho Dominguez will be collected at Compton Air Monitoring Site on 06/29/2021. Wind data from West Rancho Dominguez Fire Station is unavailable.

Note: Wind data for West Rancho Dominguez will be collected at Compton Air Monitoring Site on 06/27/2021. Wind data from West Rancho Dominguez Fire Station is unavailable.