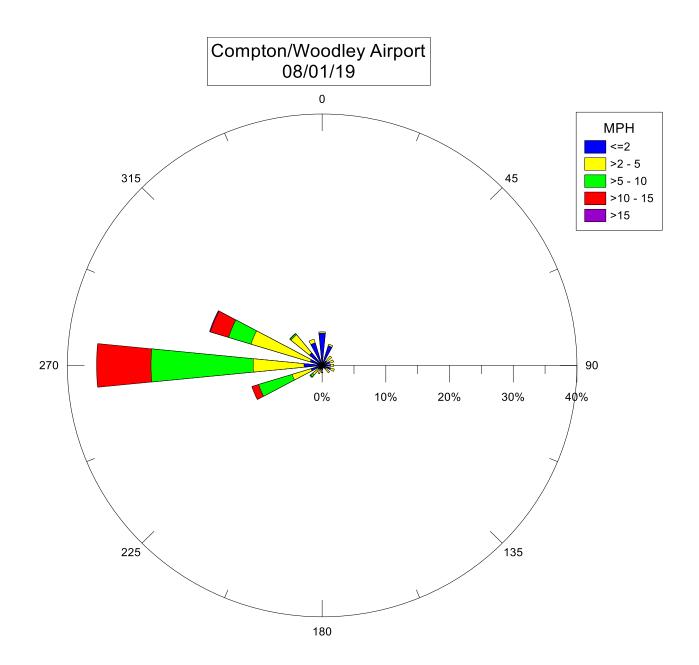

## Compton Air Monitoring Station 08/16/19

Note: Wind data for West Rancho Dominguez will be collected at Compton/Woodley Airport starting 07/14/2019. Wind data from 06/05/2019 - 07/11/19 was collect from the Compton Air Monitoring Site