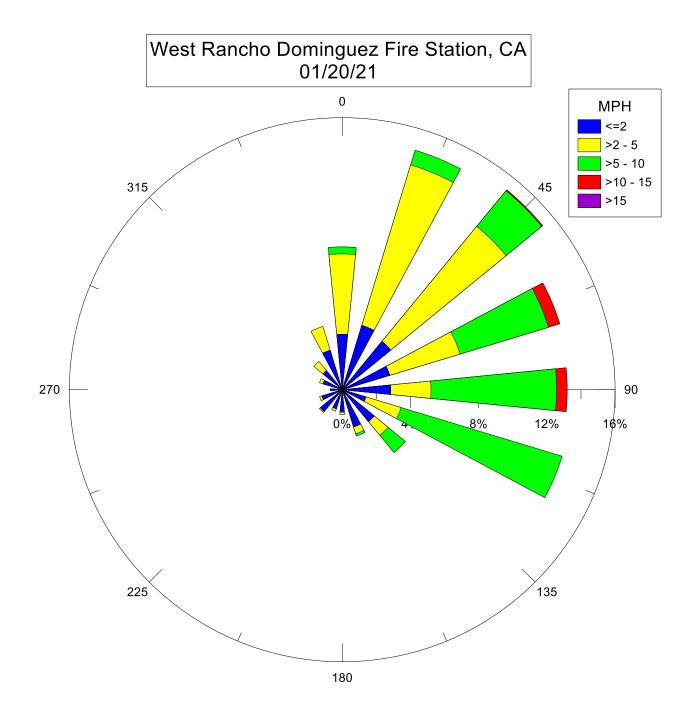

Note: Wind data for West Rancho Dominguez will be collected at Compton Air Monitoring Site on 06/29/2021. Wind data from West Rancho Dominguez Fire Station is unavailable.



Note: Wind data for West Rancho Dominguez will be collected at Compton Air Monitoring Site on 06/27/2021. Wind data from West Rancho Dominguez Fire Station is unavailable.

West Rancho Dominguez Fire Station, CA 06/23/21 0 MPH <=2 >2 - 5 >5 - 10 315 45 >10 - 15 >15 270 90 10% 20% 30% 40% 0% 225 135 180

West Rancho Dominguez Fire Station, CA 06/17/21 0 MPH <=2 >2 - 5 >5 - 10 315 45 >10 - 15 >15 270 90 10% 20% 30% 40% 225 135 180













































































































West Rancho Dominguez Fire Station, CA 11/11/20 0 MPH <=2 >2 - 5 >5 - 10 >10 - 15 315 45 >15 270 90 12% 8% 2¢% 4% 16% 225 135 180



West Rancho Dominguez Fire Station, CA 11/04/20 0 MPH <=2 >2 - 5 >5 - 10 >10 - 15 315 45 >15 270 90 5% 10% 15% 20% 25% 225 135 180

West Rancho Dominguez Fire Station, CA 10/30/20 0 MPH <=2 >2 - 5 >5 - 10 >10 - 15 315 45 >15 270 90 12% 8% 2¢% 16% 225 135 180





West Rancho Dominguez Fire Station, CA 10/18/20 0 MPH <=2 >2 - 5 >5 - 10 >10 - 15 315 45 >15 270 90 20% 5% 10% 15% 25% 225 135 180

West Rancho Dominguez Fire Station, CA 10/15/20 0 MPH <=2 >2 - 5 >5 - 10 >10 - 15 315 45 >15 270 90 10% 5% 15% 20% 25% 225 135 180

West Rancho Dominguez Fire Station, CA 10/08/20 0 MPH <=2 >2 - 5 >5 - 10 >10 - 15 315 45 >15 270 90 10% 2