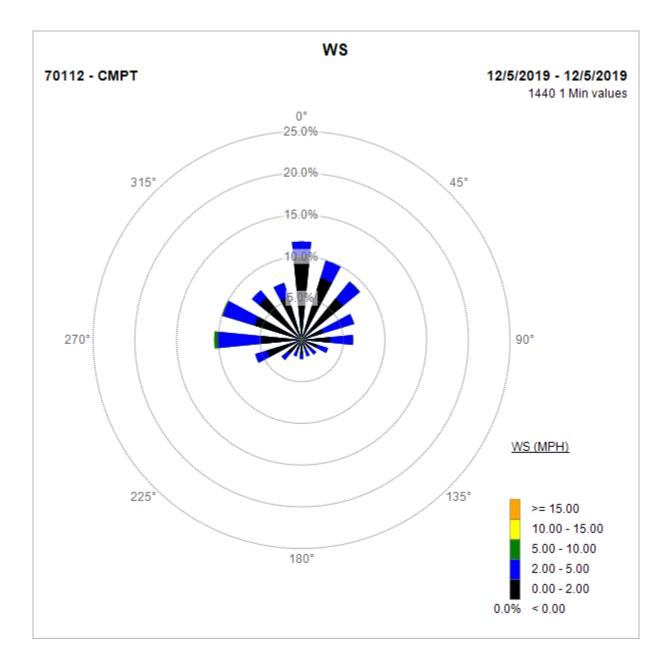

# Compton Air Monitoring Station 12/05/19

Note: Wind data for West Rancho Dominguez will be collected at Compton Air Monitoring Site on 12/02/2019. Wind data from Compton/Woodley Airport is unavailable.