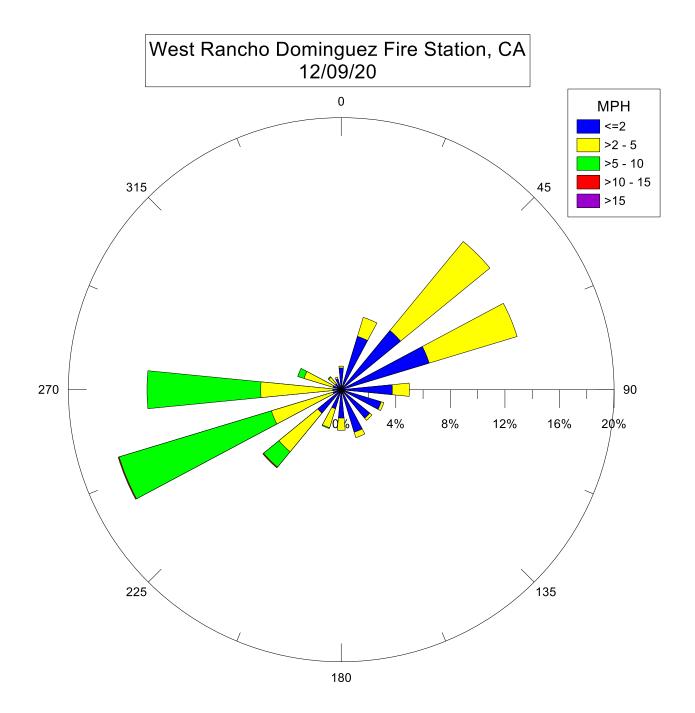

Note: Wind data for West Rancho Dominguez will be collected at Compton Air Monitoring Site on 06/29/2021. Wind data from West Rancho Dominguez Fire Station is unavailable.



Note: Wind data for West Rancho Dominguez will be collected at Compton Air Monitoring Site on 06/27/2021. Wind data from West Rancho Dominguez Fire Station is unavailable.

West Rancho Dominguez Fire Station, CA 06/23/21 0 MPH <=2 >2 - 5 >5 - 10 315 45 >10 - 15 >15 270 90 10% 20% 30% 40% 0% 225 135 180

West Rancho Dominguez Fire Station, CA 06/17/21 0 MPH <=2 >2 - 5 >5 - 10 315 45 >10 - 15 >15 270 90 10% 20% 30% 40% 225 135 180













































































































West Rancho Dominguez Fire Station, CA 11/11/20 0 MPH <=2 >2 - 5 >5 - 10 >10 - 15 315 45 >15 270 90 12% 8% 2¢% 4% 16% 225 135 180



West Rancho Dominguez Fire Station, CA 11/04/20 0 MPH <=2 >2 - 5 >5 - 10 >10 - 15 315 45 >15 270 90 5% 10% 15% 20% 25% 225 135 180

West Rancho Dominguez Fire Station, CA 10/30/20 0 MPH <=2 >2 - 5 >5 - 10 >10 - 15 315 45 >15 270 90 12% 8% 2¢% 16% 225 135 180





West Rancho Dominguez Fire Station, CA 10/18/20 0 MPH <=2 >2 - 5 >5 - 10 >10 - 15 315 45 >15 270 90 20% 5% 10% 15% 25% 225 135 180

West Rancho Dominguez Fire Station, CA 10/15/20 0 MPH <=2 >2 - 5 >5 - 10 >10 - 15 315 45 >15 270 90 10% 5% 15% 20% 25% 225 135 180

West Rancho Dominguez Fire Station, CA 10/08/20 0 MPH <=2 >2 - 5 >5 - 10 >10 - 15 315 45 >15 270 90 10% 20% 4¢% 30% 225 135 180