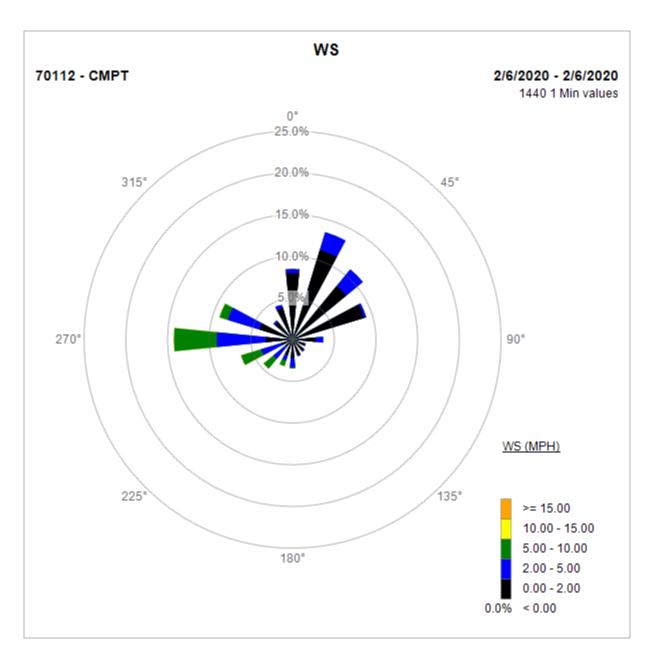

Note: Wind data for West Rancho Dominguez will be collected at Compton Air Monitoring Site on 02/09/2020. Wind data from Compton/Woodley Airport is unavailable.

Note: Wind data for West Rancho Dominguez will be collected at Compton Air Monitoring Site on 02/06/2020. Wind data from Compton/Woodley Airport is unavailable.

Compton Air Monitoring Station 02/06/20

Note: Wind data for West Rancho Dominguez will be collected at Compton Air Monitoring Site on 02/03/2020. Wind data from Compton/Woodley Airport is unavailable.

Compton Air Monitoring Station 02/03/20