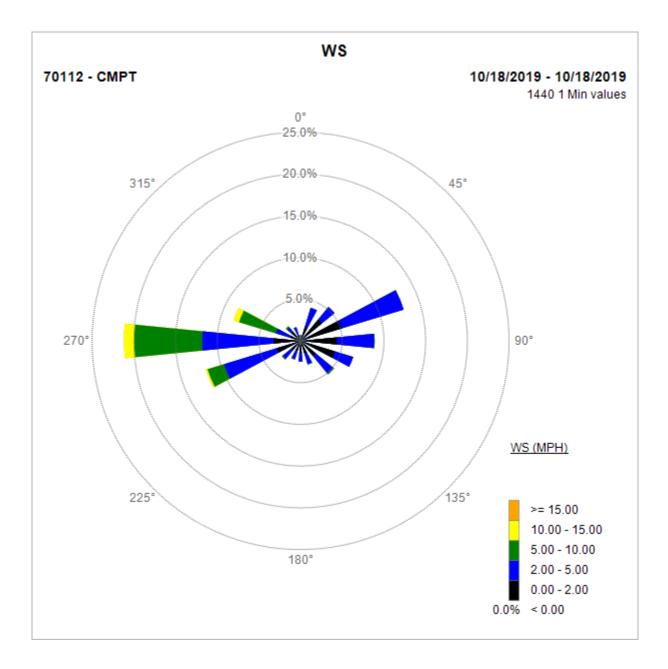

# Compton Air Monitoring Station 10/18/19

Note: Wind data for West Rancho Dominguez will be collected at Compton Air Monitoring Site on 10/15/2019. Wind data from Compton/Woodley Airport is unavailable.