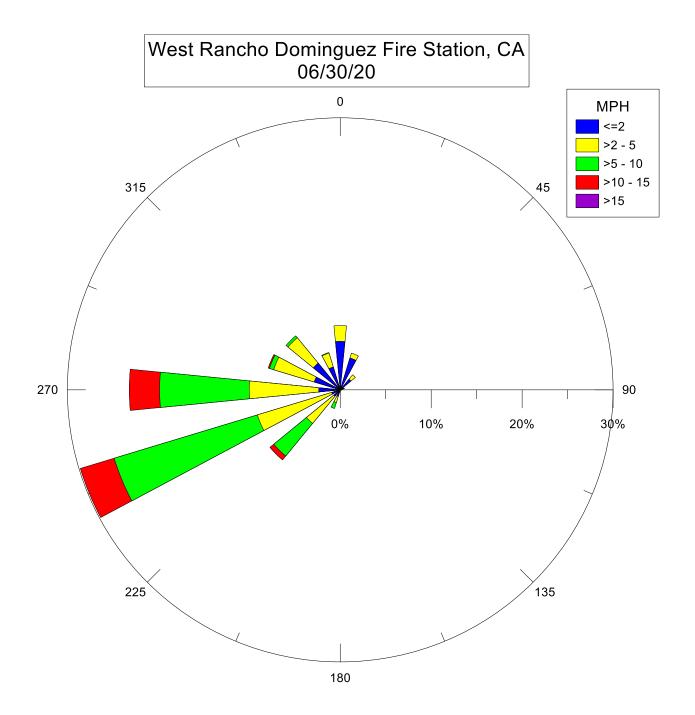

80

West Rancho Dominguez Fire Station, CA 10/08/20 0 MPH <=2 >2 - 5 >5 - 10 >10 - 15 315 45 >15 270 90 10% 20% 4¢% 30% 225 135 180

West Rancho Dominguez Fire Station, CA 10/06/20 0 MPH <=2 >2 - 5 >5 - 10 >10 - 15 315 45 >15 270 90 10% 4¢% 20% 30% 0% 225 135 180

West Rancho Dominguez Fire Station, CA 09/30/20 0 MPH <=2 >2 - 5 >5 - 10 >10 - 15 315 45 >15 270 90 10% 20% 3¢% 225 135 180

West Rancho Dominguez Fire Station, CA 09/25/20 0 MPH <=2 >2 - 5 >5 - 10 >10 - 15 315 45 >15 270 90 20% 15% 0% 25% 225 135 180

West Rancho Dominguez Fire Station, CA 09/22/20 0 MPH <=2 >2 - 5 >5 - 10 >10 - 15 315 45 >15 270 90 10% 4¢% 20% 30% 225 135 180

West Rancho Dominguez Fire Station, CA 09/18/20 0 MPH <=2 >2 - 5 >5 - 10 >10 - 15 315 45 >15 270 90 10% 4¢% 20% 30% 225 135 180



























Note: Wind data for West Rancho Dominguez will be collected at West Rancho Dominguez Fire Station.





Note: Wind data for West Rancho Dominguez will be collected at West Rancho Dominguez Fire Station starting 6/19/2020.

Note: Wind data for West Rancho Dominguez will be collected at Compton Air Monitoring Site on 06/14/2020. Wind data from Compton/Woodley Airport is unavailable.





Note: Wind data for West Rancho Dominguez will be collected at Compton Air Monitoring Site on 06/02/2020. Wind data from Compton/Woodley Airport is unavailable.





Note: Wind data for West Rancho Dominguez will be collected at Compton Air Monitoring Site on 03/19/2020. Wind data from Compton/Woodley Airport is unavailable.





Note: Wind data for West Rancho Dominguez will be collected at Compton Air Mo