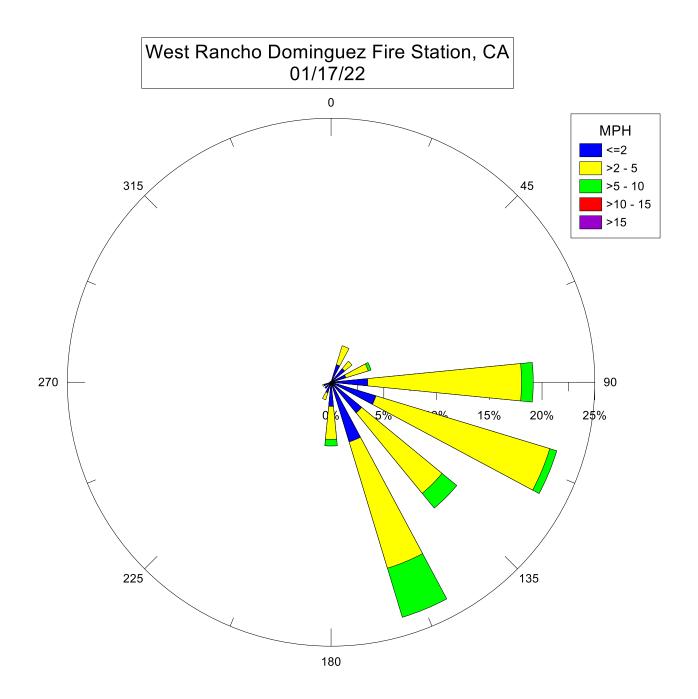

Note: Wind data for West Rancho Dominguez will be collected at Compton Air Monitoring Site on 06/29/2021. Wind data from West Rancho Dominguez Fire Station is unavailable.



Note: Wind data for West Rancho Dominguez will be collected at Compton Air Monitoring Site on 06/27/2021. Wind data from West Rancho Dominguez Fire Station is unavailable.

West Rancho Dominguez Fire Station, CA 06/23/21 0 MPH <=2 >2 - 5 >5 - 10 315 45 >10 - 15 >15 270 90 10% 20% 30% 40% 0% 225 135 180

West Rancho Dominguez Fire Station, CA 06/17/21 0 MPH <=2 >2 - 5 >5 - 10 315 45 >10 - 15 >15 270 90 10% 20% 30% 40% 225 135 180













































































































West Rancho Dom