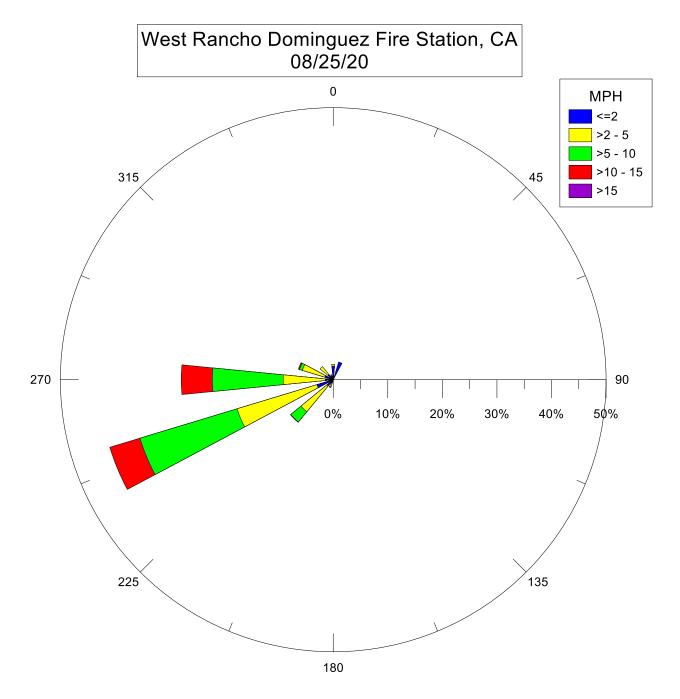

West Rancho Dominguez Fire Station, CA 09/25/20 0 MPH <=2 >2 - 5 >5 - 10 >10 - 15 315 45 >15 270 90 20% 15% 0% 25% 225 135 180

West Rancho Dominguez Fire Station, CA 09/22/20 0 MPH <=2 >2 - 5 >5 - 10 >10 - 15 315 45 >15 270 90 10% 4¢% 20% 30% 225 135 180