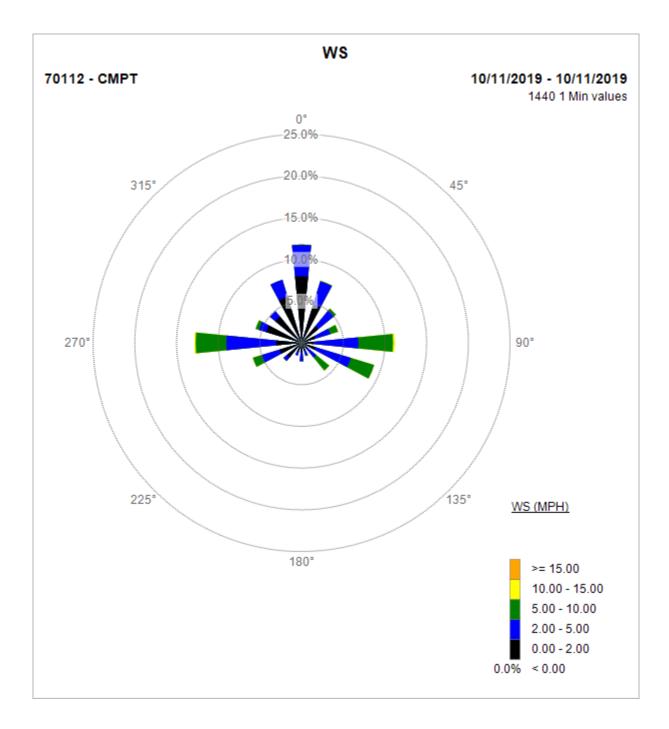

# Compton Air Monitoring Station 10/11/19

Note: Wind data for West Rancho Dominguez will be collected at Compton Air Monitoring Site on 10/10/2019. Wind data from Compton/Woodley Airport is unavailable.