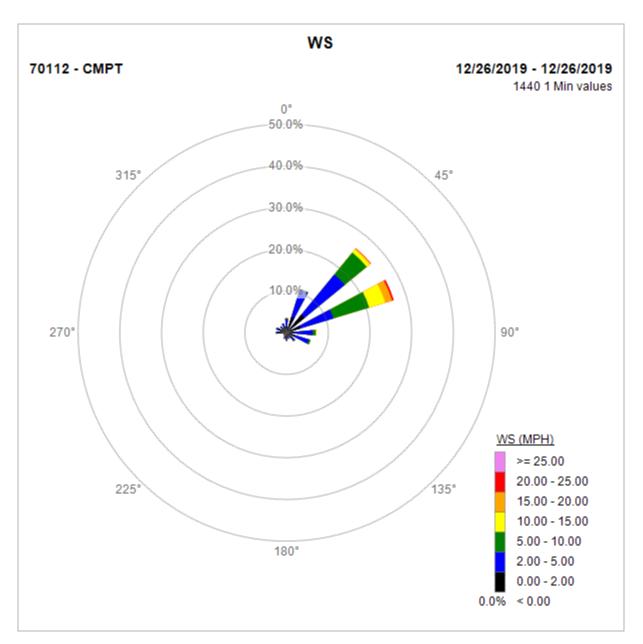

# Compton Air Monitoring Station 12/26/19

Note: Wind data for West Rancho Dominguez will be collected at Compton Air Monitoring Site on 12/23/2019. Wind data from Compton/Woodley Airport is unavailable.