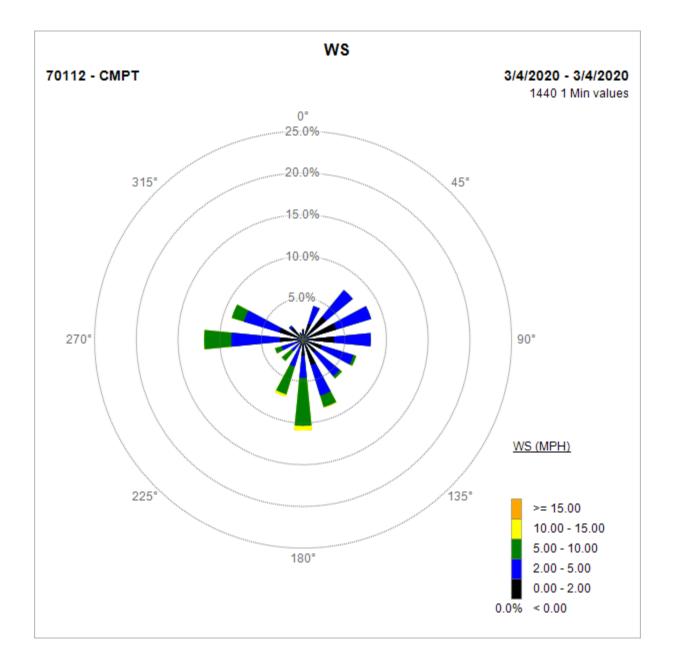

Note: Wind data for West Rancho Dominguez will be collected at Compton Air Monitoring Site on 03/04/2020. Wind data from Compton/Woodley Airport is unavailable.

#### Compton Air Monitoring Station 03/04/20

Note: Wind data for West Rancho Dominguez will be collected at Compton Air Monitoring Site on 03/01/2020. Wind data from Compton/Woodley Airport is unavailable.