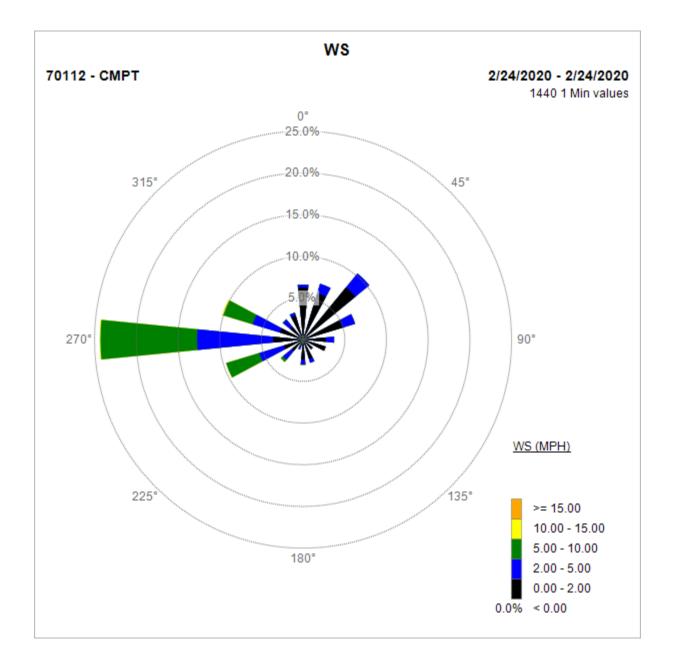

#### Compton Air Monitoring Station 02/24/20

Note: Wind data for West Rancho Dominguez will be collected at Compton Air Monitoring Site on 02/21/2020. Wind data from Compton/Woodley Airport is unavailable.