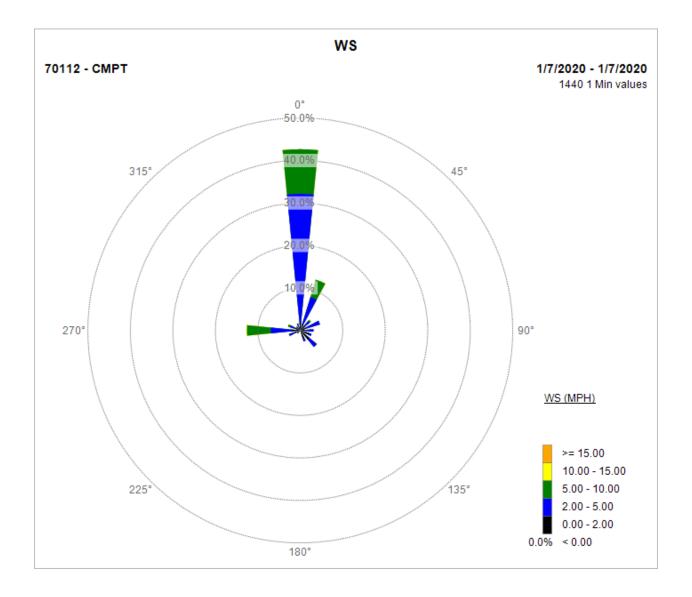

## Compton Air Monitoring Station 01/07/20

Note: Wind data for West Rancho Dominguez will be collected at Compton Air Monitoring Site on 01/04/2020. Wind data from Compton/Woodley Airport is unavailable.