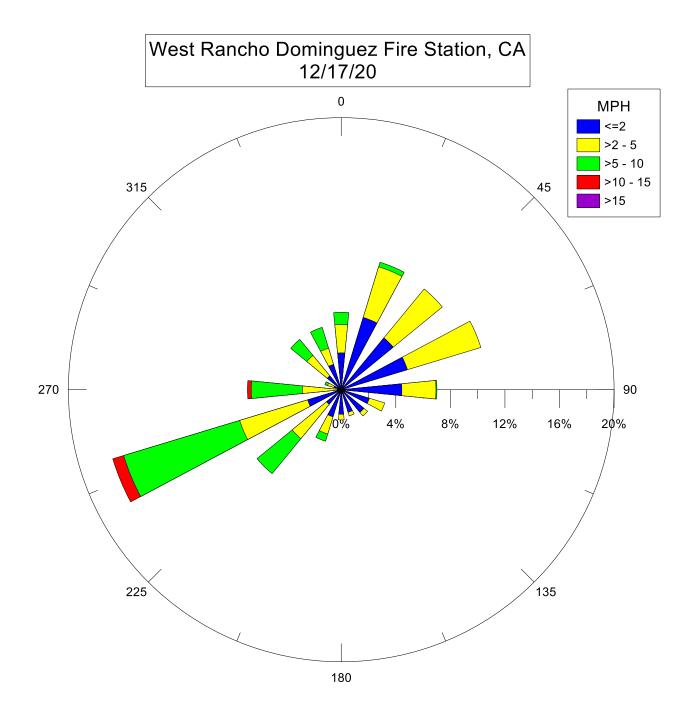

Note: Wind data for West Rancho Dominguez will be collected at Compton Air Monitoring Site on 06/29/2021. Wind data from West Rancho Dominguez Fire Station is unavailable.



Note: Wind data for West Rancho Dominguez will be collected at Compton Air Monitoring Site on 06/27/2021. Wind data from West Rancho Dominguez Fire Station is unavailable.

West Rancho Dominguez Fire Station, CA 06/23/21 0 MPH <=2 >2 - 5 >5 - 10 315 45 >10 - 15 >15 270 90 10% 20% 30% 40% 0% 225 135 180

West Rancho Dominguez Fire Station, CA 06/17/21 0 MPH <=2 >2 - 5 >5 - 10 315 45 >10 - 15 >15 270 90 10% 20% 30% 40% 225 135 180













































































































West Rancho Dominguez Fire Station, CA 11/11/20 0 MPH <=2 >2 - 5 >5 - 10 >10 - 15 315 45 >15 270 90 12% 8% 2¢% 4% 16% 225 135 180



West Rancho Dominguez Fire Station, CA 11/04/20 0 MPH <=2 >2 - 5 >5 - 10 >10 - 15 315 45 >15 270 90 5% 10% 15% 20% 25% 225 135 180

West Rancho Dominguez Fire Station, CA 10/30/20 0 MPH <=2 >2 - 5 >5 - 10 >10 - 15 315 45 >15 270 90 12% 8% 2¢% 16% 225 135 180





West Rancho Dominguez Fire Station, CA 10/18/20 0 MPH <=2 >2 - 5 >5 - 10 >10 - 15 315 45 >15 270 90 20% 5% 10% 15% 25% 225 135 180

West Rancho Dominguez Fire Station, CA 10/15/20 0 MPH <=2 >2 - 5 >5 - 10 >10 - 15 315 45 >15 270 90 10% 5% 15% 20% 25% 225 135 180

West Rancho Dominguez Fire Station, CA 10/08/20 0 MPH <=2 >2 - 5 >5 - 10 >10 - 15 315 45 >15 270 90 10% 20% 4¢% 30% 225 1