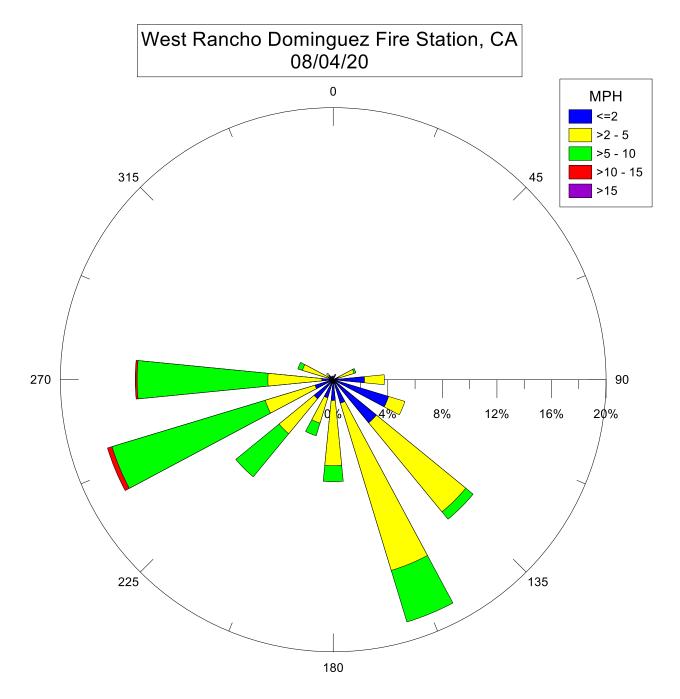

225 135 180

West Rancho Dominguez Fire Station, CA 10/08/20 0 MPH <=2 >2 - 5 >5 - 10 >10 - 15 315 45 >15 270 90 10% 20% 4¢% 30% 225 135 180

West Rancho Dominguez Fire Station, CA 10/06/20 0 MPH <=2 >2 - 5 >5 - 10 >10 - 15 315 45 >15 270 90 10% 4¢% 20% 30% 0% 225 135 180

West Rancho Dominguez Fire Station, CA 09/30/20 0 MPH <=2 >2 - 5 >5 - 10 >10 - 15 315 45 >15 270 90 10% 20% 3¢% 225 135 180

West Rancho Dominguez Fire Station, CA 09/25/20 0 MPH <=2 >2 - 5 >5 - 10 >10 - 15 315 45 >15 270 90 20% 15% 0% 25% 225 135 180

West Rancho Dominguez Fire Station, CA 09/22/20 0 MPH <=2 >2 - 5 >5 - 10 >10 - 15 315 45 >15 270 90 10% 4¢% 20% 30% 225 135 180

West Rancho Dominguez Fire Station, CA 09/18/20 0 MPH <=2 >2 - 5 >5 - 10 >10 - 15 315 45 >15 270 90 10% 4¢% 20% 30% 225 135 180



























Note: Wind data for West Rancho Dominguez will be collected at West Rancho Dominguez Fire Station.





Note: Wind data for West Rancho Dominguez will be collected at West Rancho Dominguez Fire Station starting 6/19/2020.

Note: Wind data for West Rancho Dominguez will be collected at Compton Air Monitoring Site on 06/14/2020. Wind data from Compton/Woodley Airport is unavailable.





Note: Wind data for West Rancho Dominguez will be collected at Compton Air Monitoring Site on 06/02/2020. Wind data from Compton/Woodley Airport is unavailable.





Note: Wind data for West Rancho Dominguez will be collected at Compton Air Monitoring Site on 03/19/2020. Wind data from Compton/Woodley Airport is unavailable.





Note: Wind data for West Rancho Dominguez will be collected at Comp