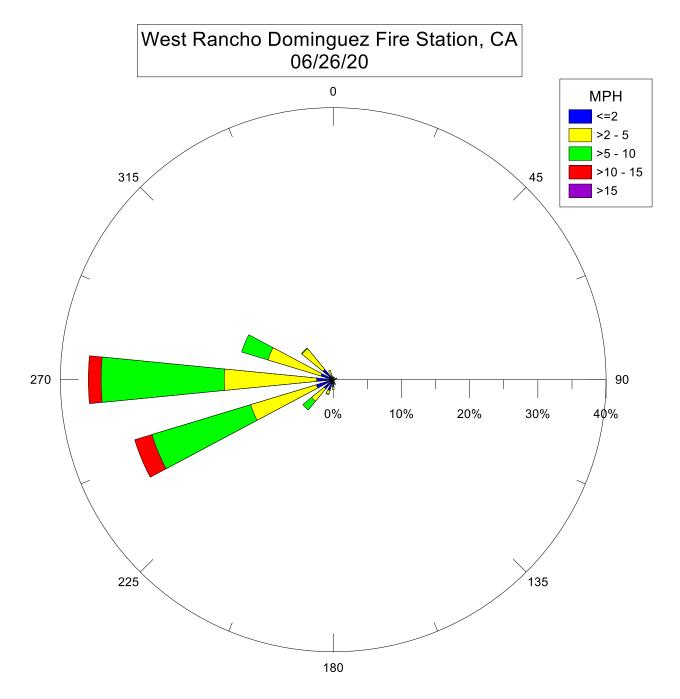

0 10% 20% 4¢% 30% 225 135 180

West Rancho Dominguez Fire Station, CA 10/06/20 0 MPH <=2 >2 - 5 >5 - 10 >10 - 15 315 45 >15 270 90 10% 4¢% 20% 30% 0% 225 135 180

West Rancho Dominguez Fire Station, CA 09/30/20 0 MPH <=2 >2 - 5 >5 - 10 >10 - 15 315 45 >15 270 90 10% 20% 3¢% 225 135 180

West Rancho Dominguez Fire Station, CA 09/25/20 0 MPH <=2 >2 - 5 >5 - 10 >10 - 15 315 45 >15 270 90 20% 15% 0% 25% 225 135 180

West Rancho Dominguez Fire Station, CA 09/22/20 0 MPH <=2 >2 - 5 >5 - 10 >10 - 15 315 45 >15 270 90 10% 4¢% 20% 30% 225 135 180

West Rancho Dominguez Fire Station, CA 09/18/20 0 MPH <=2 >2 - 5 >5 - 10 >10 - 15 315 45 >15 270 90 10% 4¢% 20% 30% 225 135 180



























Note: Wind data for West Rancho Dominguez will be collected at West Rancho Dominguez Fire Station.





Note: Wind data for West Rancho Dominguez will be collected at West Rancho Dominguez Fire Station starting 6/19/2020.

Note: Wind data for West Rancho Dominguez will be collected at Compton Air Monitoring Site on 06/14/2020. Wind data from Compton/Woodley Airport is unavailable.





Note: Wind data for West Rancho Dominguez will be collected at Compton Air Monitoring Site on 06/02/2020. Wind data from Compton/Woodley Airport is unavailable.





Note: Wind data for West Rancho Dominguez will be collected at Compton Air Monitoring Site on 03/19/2020. Wind data from Compton/Woodley Airport is unavailable.





Note: Wind data for West Rancho Dominguez will be collected at Compton Air Monitoring Site on 03/16/2020. Wind data from Compton/Woodley Airport is unavailable.





Note: Wind da