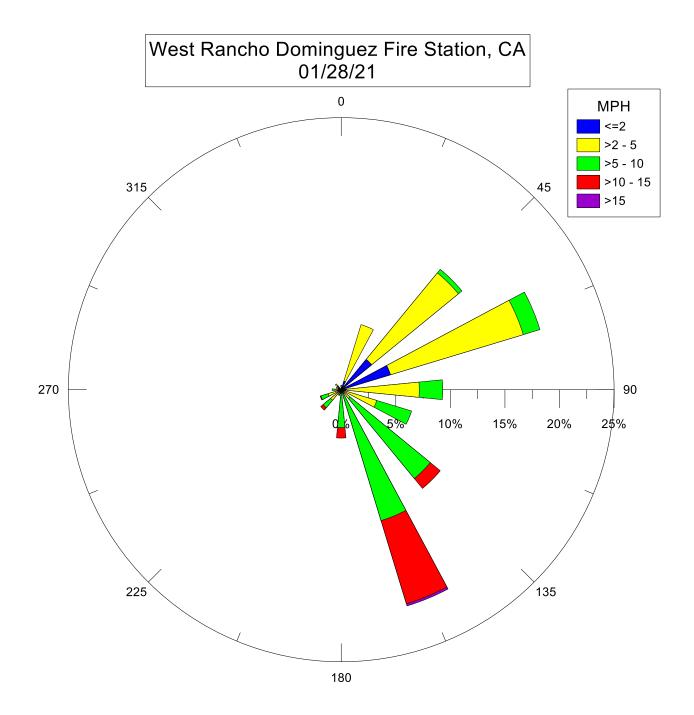

Compton Air Monitoring Station 01/28/20

Note: Wind data for West Rancho Dominguez will be collected at Compton Air Monitoring Site on 01/25/2020. Wind data from Compton/Woodley Airport is unavailable.

Compton Air Monitoring Station 01/25/20