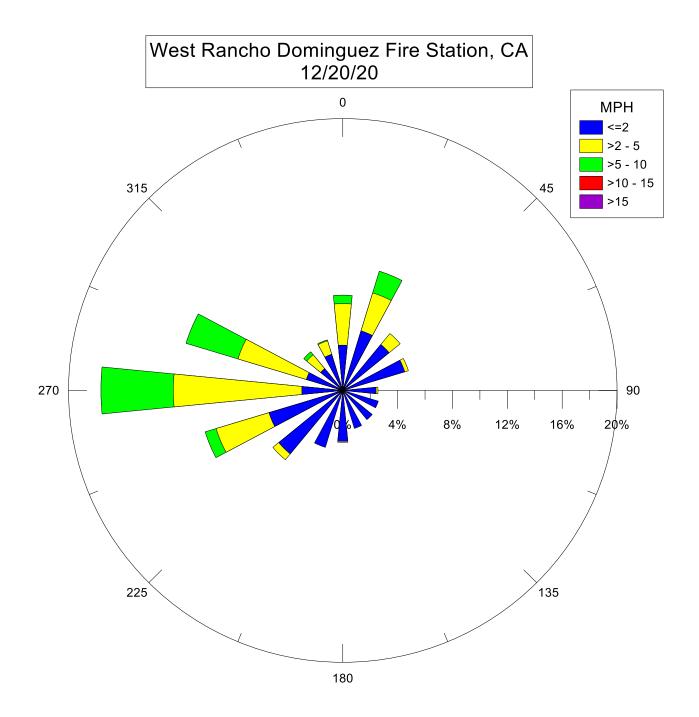

Note: Wind data for West Rancho Dominguez will be collected at Compton Air Monitoring Site on 06/29/2021. Wind data from West Rancho Dominguez Fire Station is unavailable.



Note: Wind data for West Rancho Dominguez will be collected at Compton Air Monitoring Site on 06/27/2021. Wind data from West Rancho Dominguez Fire Station is unavailable.

West Rancho Dominguez Fire Station, CA 06/23/21 0 MPH <=2 >2 - 5 >5 - 10 315 45 >10 - 15 >15 270 90 10% 20% 30% 40% 0% 225 135 180

West Rancho Dominguez Fire Station, CA 06/17/21 0 MPH <=2 >2 - 5 >5 - 10 315 45 >10 - 15 >15 270 90 10% 20% 30% 40% 225 135 180













































































































West Rancho Dominguez Fire Station, CA 11/11/20 0 MPH <=2 >2 - 5 >5 - 10 >10 - 15 315 45 >15 270 90 12% 8% 2¢% 4% 16% 225 135 180



West Rancho Dominguez Fire Station, CA 11/04/20 0 MPH <=2 >2 - 5 >5 - 10 >10 - 15 315 45 >15 270 90 5% 10% 15% 20% 25% 225 135 180

West Rancho Dominguez Fire Station, CA 10/30/20 0 MPH <=2 >2 - 5 >5 - 10 >10 - 15 315 45 >15 270 90 12% 8% 2¢% 16% 225 135 180





West Rancho Dominguez Fire Station, CA 10/18/20 0 MPH <=2 >2 - 5 >5 - 10 >10 - 15 315 45 >15 270 90 20% 5% 10% 15% 25% 225 135 180

West Rancho Dominguez Fire Station, CA 10/15/20 0 MPH <=2 >2 - 5 >5 - 10 >10 - 15 315 45 >15 270 90 10% 5% 15% 20% 25% 225 135 180

West Rancho Dominguez Fire Station, CA 10/08/20 0 MPH <=2 >2 - 5 >5 - 10 >10 - 15 315 45 >15 270 90 10% 20% 4¢% 30% 225