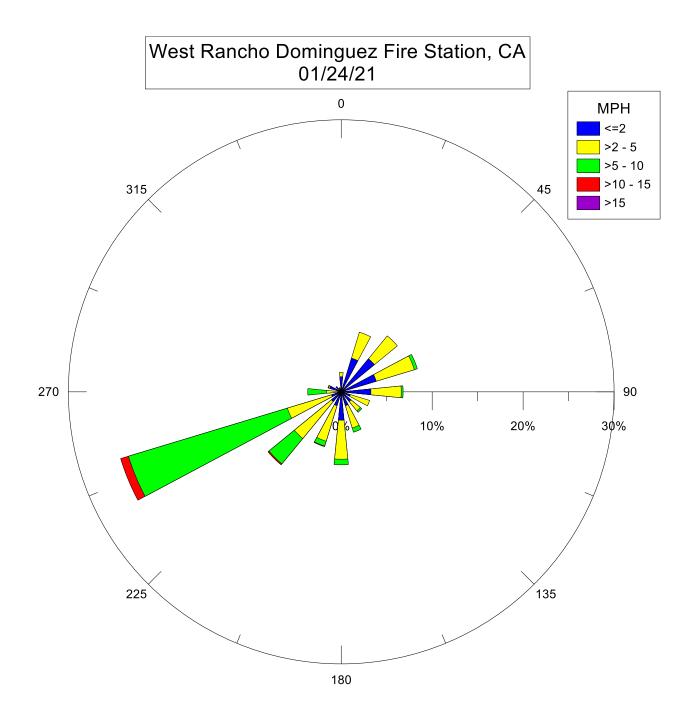

Note: Wind data for West Rancho Dominguez will be collected at Compton Air Monitoring Site on 06/29/2021. Wind data from West Rancho Dominguez Fire Station is unavailable.



Note: Wind data for West Rancho Dominguez will be collected at Compton Air Monitoring Site on 06/27/2021. Wind data from West Rancho Dominguez Fire Station is unavailable.

West Rancho Dominguez Fire Station, CA 06/23/21 0 MPH <=2 >2 - 5 >5 - 10 315 45 >10 - 15 >15 270 90 10% 20% 30% 40% 0% 225 135 180

West Rancho Dominguez Fire Station, CA 06/17/21 0 MPH <=2 >2 - 5 >5 - 10 315 45 >10 - 15 >15 270 90 10% 20% 30% 40% 225 135 180













































































































West Rancho Dominguez Fire Station, CA 11/11/20 0 MPH <=2 >2 - 5 >5 - 10 >10 - 15 315 45 >15 270 90 12% 8% 2¢% 4% 16% 225 135 180



West Rancho Dominguez Fire Station, CA 11/04/20 0 MPH <=2 >2 - 5 >5 - 10 >10 - 15 315 45 >15 270 90 5% 10% 15% 20% 25% 225 135 180

West Rancho Dominguez Fire Station, CA 10/30/20 0 MPH <=2 >2 - 5 >5 - 10 >10 - 15 315 45 >15 270 90 12% 8% 2¢% 16% 225 135 180





West Rancho Dominguez Fire Station, CA 10/18/20 0 MPH <=2 >2 - 5 >5 - 10 >10 - 15 315 45 >15 270 90 20% 5% 10% 15% 25% 225 135 180

West Rancho Dominguez Fire Station, CA 10/15/20 0 MPH <=2 >2 - 5 >5 - 10 >10 - 15 315 45 >15 270 90 10% 5% 15% 20% 25% 225 135 180

West Rancho Dominguez Fire Station, CA 10/08/20 0 MPH <=2 >2 - 5 >5 - 10 >10 - 15 315 45 >15 270 90 1