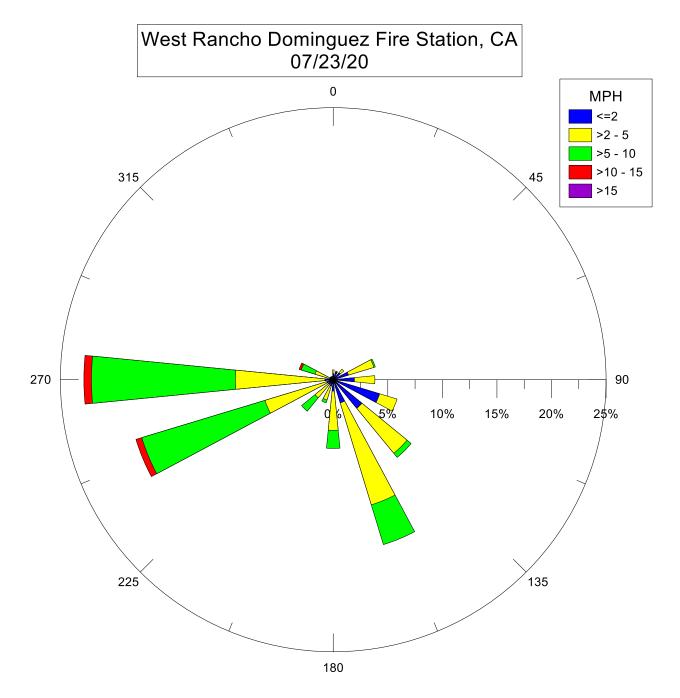

135 180

West Rancho Dominguez Fire Station, CA 10/08/20 0 MPH <=2 >2 - 5 >5 - 10 >10 - 15 315 45 >15 270 90 10% 20% 4¢% 30% 225 135 180

West Rancho Dominguez Fire Station, CA 10/06/20 0 MPH <=2 >2 - 5 >5 - 10 >10 - 15 315 45 >15 270 90 10% 4¢% 20% 30% 0% 225 135 180

West Rancho Dominguez Fire Station, CA 09/30/20 0 MPH <=2 >2 - 5 >5 - 10 >10 - 15 315 45 >15 270 90 10% 20% 3¢% 225 135 180

West Rancho Dominguez Fire Station, CA 09/25/20 0 MPH <=2 >2 - 5 >5 - 10 >10 - 15 315 45 >15 270 90 20% 15% 0% 25% 225 135 180

West Rancho Dominguez Fire Station, CA 09/22/20 0 MPH <=2 >2 - 5 >5 - 10 >10 - 15 315 45 >15 270 90 10% 4¢% 20% 30% 225 135 180

West Rancho Dominguez Fire Station, CA 09/18/20 0 MPH <=2 >2 - 5 >5 - 10 >10 - 15 315 45 >15 270 90 10% 4¢% 20% 30% 225 135 180



























Note: Wind data for West Rancho Dominguez will be collected at West Rancho Dominguez Fire Station.





Note: Wind data for West Rancho Dominguez will be collected at West Rancho Dominguez Fire Station starting 6/19/2020.

Note: Wind data for West Rancho Dominguez will be collected at Compton Air Monitoring Site on 06/14/2020. Wind data from Compton/Woodley Airport is unavailable.





Note: Wind data for West Rancho Dominguez will be collected at Compton Air Monitoring Site on 06/02/2020. Wind data from Compton/Woodley Airport is unavailable.





Note: Wind data for West Rancho Dominguez will be collected at Compton Air Monitoring Site on 03/19/2020. Wind data from Compton/Woodley Airport is unavailable.





Note: Wind data for West Rancho Dominguez will be collected at Compton