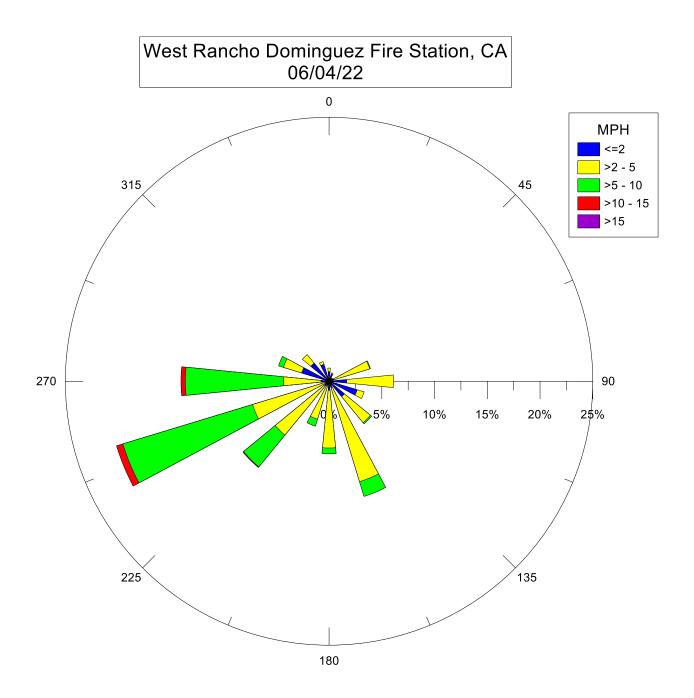

Note: Wind data for West Rancho Dominguez will be collected at Compton Air Monitoring Site on 06/29/2021. Wind data from West Rancho Dominguez Fire Station is unavailable.



Note: Wind data for West Rancho Dominguez will be collected at Compton Air Monitoring Site on 06/27/2021. Wind data from West Rancho Dominguez Fire Station is unavailable.

West Rancho Dominguez Fire Station, CA 06/23/21 0 MPH <=2 >2 - 5 >5 - 10 315 45 >10 - 15 >15 270 90 10% 20% 30% 40% 0% 225 135 180

West Rancho Dominguez Fire Station, CA 06/17/21 0 MPH <=2 >2 - 5 >5 - 10 315 45 >10 - 15 >15 270 90 10% 20% 30% 40% 225 135 180