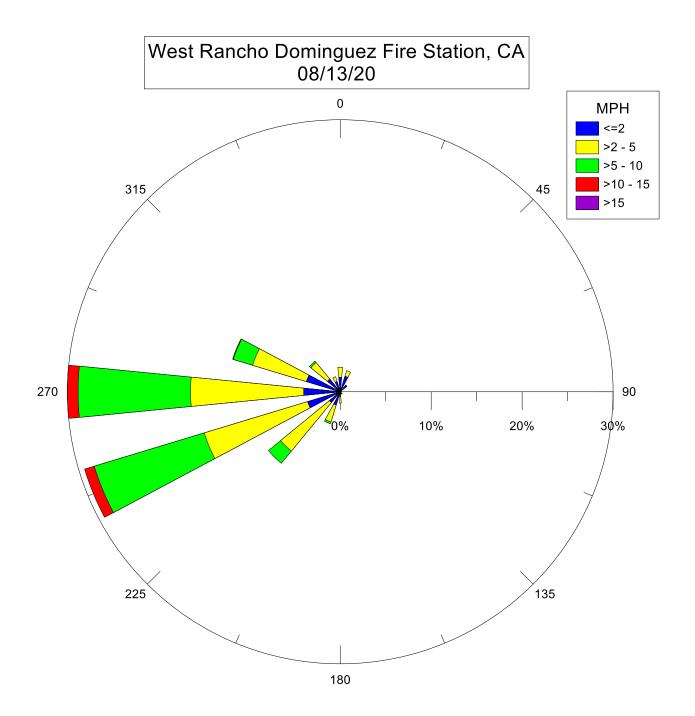

5% 225 135 180

West Rancho Dominguez Fire Station, CA 10/08/20 0 MPH <=2 >2 - 5 >5 - 10 >10 - 15 315 45 >15 270 90 10% 20% 4¢% 30% 225 135 180

West Rancho Dominguez Fire Station, CA 10/06/20 0 MPH <=2 >2 - 5 >5 - 10 >10 - 15 315 45 >15 270 90 10% 4¢% 20% 30% 0% 225 135 180

West Rancho Dominguez Fire Station, CA 09/30/20 0 MPH <=2 >2 - 5 >5 - 10 >10 - 15 315 45 >15 270 90 10% 20% 3¢% 225 135 180

West Rancho Dominguez Fire Station, CA 09/25/20 0 MPH <=2 >2 - 5 >5 - 10 >10 - 15 315 45 >15 270 90 20% 15% 0% 25% 225 135 180

West Rancho Dominguez Fire Station, CA 09/22/20 0 MPH <=2 >2 - 5 >5 - 10 >10 - 15 315 45 >15 270 90 10% 4¢% 20% 30% 225 135 180

West Rancho Dominguez Fire Station, CA 09/18/20 0 MPH <=2 >2 - 5 >5 - 10 >10 - 15 315 45 >15 270 90 10% 4¢% 20% 30% 225 135 180



























Note: Wind data for West Rancho Dominguez will be collected at West Rancho Dominguez Fire Station.





Note: Wind data for West Rancho Dominguez will be collected at West Rancho Dominguez Fire Station starting 6/19/2020.

Note: Wind data for West Rancho Dominguez will be collected at Compton Air Monitoring Site on 06/14/2020. Wind data from Compton/Woodley Airport is unavailable.





Note: Wind data for West Rancho Dominguez will be collected at Compton Air Monitoring Site on 06/02/2020. Wind data from Compton/Woodley Airport is unavailable.





Note: Wind data for West Rancho Dominguez will be collected at Compton Air Monitoring Site on 03/19/2020. Wind data from Compton/Woodley Airport is unavailable.





Note: Wind data for West Rancho Dominguez will be collected at Co