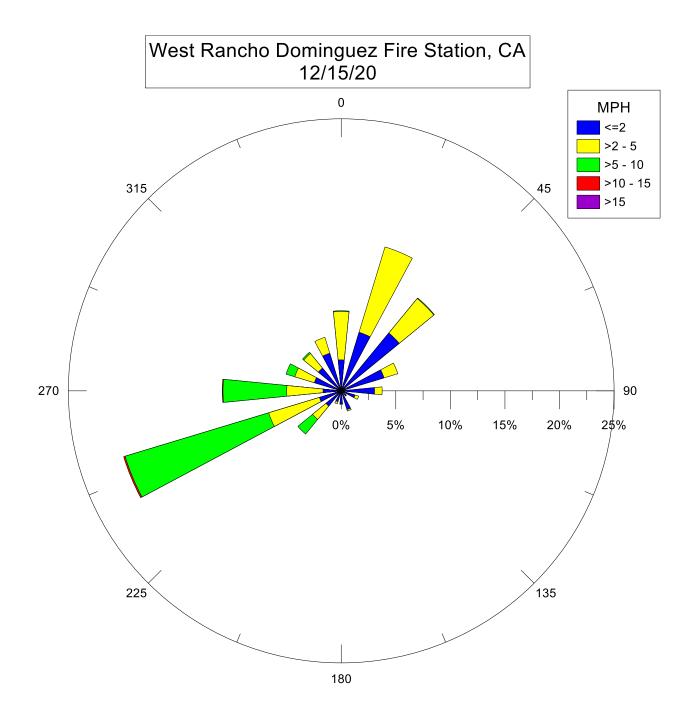

Note: Wind data for West Rancho Dominguez will be collected at Compton Air Monitoring Site on 06/29/2021. Wind data from West Rancho Dominguez Fire Station is unavailable.



Note: Wind data for West Rancho Dominguez will be collected at Compton Air Monitoring Site on 06/27/2021. Wind data from West Rancho Dominguez Fire Station is unavailable.

West Rancho Dominguez Fire Station, CA 06/23/21 0 MPH <=2 >2 - 5 >5 - 10 315 45 >10 - 15 >15 270 90 10% 20% 30% 40% 0% 225 135 180

West Rancho Dominguez Fire Station, CA 06/17/21 0 MPH <=2 >2 - 5 >5 - 10 315 45 >10 - 15 >15 270 90 10% 20% 30% 40% 225 135 180













































































































West Rancho Dominguez Fire Station, CA 11/11/20 0 MPH <=2 >2 - 5 >5 - 10 >10 - 15 315 45 >15 270 90 12% 8% 2¢% 4% 16% 225 135 180



West Rancho Dominguez Fire Station, CA 11/04/20 0 MPH <=2 >2 - 5 >5 - 10 >10 - 15 315 45 >15 270 90 5% 10% 15% 20% 25% 225 135 180

West Rancho Dominguez Fire Station, CA 10/30/20 0 MPH <=2 >2 - 5 >5 - 10 >10 - 15 315 45 >15 270 90 12% 8% 2¢% 16% 225 135 180





West Rancho Dominguez Fire Station, CA 10/18/20 0 MPH <=2 >2 - 5 >5 - 10 >10 - 15 315 45 >15 270 90 20% 5% 10% 15% 25% 225 135 180

West Rancho Dominguez Fire Station, CA 10/15/20 0 MPH <=2 >2 - 5 >5 - 10 >10 - 15 315 45 >15 270 90 10% 5% 15% 20% 25% 225 135 180

West Rancho Dominguez Fire Station, CA 10/08/20 0 MPH <=2 >2 - 5 >5 - 10 >10 - 15 315 45 >15 270 90 10% 20% 4¢% 30% 225 135