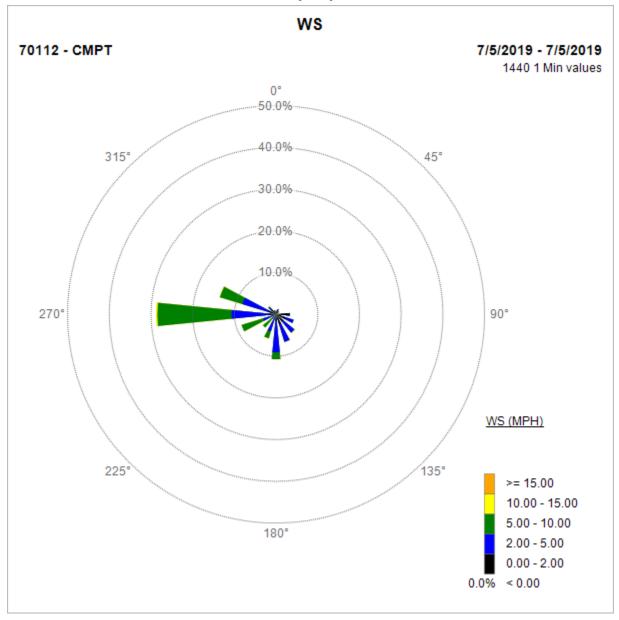

ir Monitoring Station 08/22/19



Note: Wind data for West Rancho Dominguez will be collected at Compton Air Monitoring Site on 08/19/2019. Wind data from Compton/Woodley Airport is unavailable.

## Compton Air Monitoring Station 08/19/19



Note: Wind data for West Rancho Dominguez will be collected at Compton Air Monitoring Site on 08/16/2019. Wind data from Compton/Woodley Airport is unavailable.

## Compton Air Monitoring Station 08/16/19

























Note: Wind data for West Rancho Dominguez will be collected at Compton/Woodley Airport starting 07/14/2019. Wind data from 06/05/2019 - 07/11/19 was collect from the Compton Air Monitoring Site

# Compton Air Monitoring Station 07/11/19



# Compton Air Monitoring Station 07/08/19



# Compton Air Monitoring Station 07/05/19



# Compton Air Monitoring Station 07/02/19



# Compton Air Monitoring Station 06/29/19



#### Compton Air Monitoring Station 06/26/19



## Compton Air Monitoring Station 06/23/19



# Compton Air Monitoring Station 06/20/19



## Compton Air Monitoring Station 06/17/19



## Compton Air Monitoring Station 06/14/19



## Compton Air Monitoring Station 06/11/19



#### Compton Air Monitoring Station 06/08/19



## Compton Air Monitoring Station 06/05/19