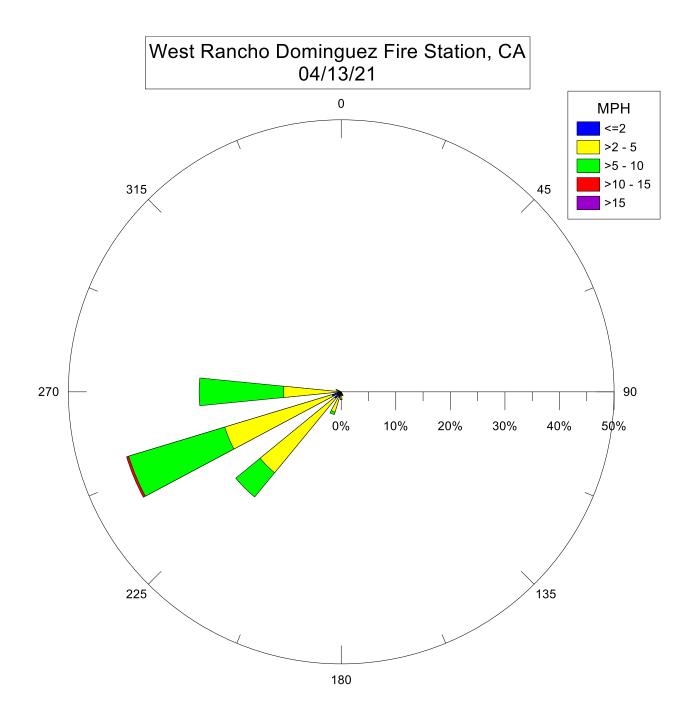

Note: Wind data for West Rancho Dominguez will be collected at Compton Air Monitoring Site on 06/29/2021. Wind data from West Rancho Dominguez Fire Station is unavailable.



Note: Wind data for West Rancho Dominguez will be collected at Compton Air Monitoring Site on 06/27/2021. Wind data from West Rancho Dominguez Fire Station is unavailable.

West Rancho Dominguez Fire Station, CA 06/23/21 0 MPH <=2 >2 - 5 >5 - 10 315 45 >10 - 15 >15 270 90 10% 20% 30% 40% 0% 225 135 180

West Rancho Dominguez Fire Station, CA 06/17/21 0 MPH <=2 >2 - 5 >5 - 10 315 45 >10 - 15 >15 270 90 10% 20% 30% 40% 225 135 180













































































































West Rancho Dominguez Fire Station, CA 11/11/20 0 MPH <=2 >2 - 5 >5 - 10 >10 - 15 315 45 >15 270 90 12% 8% 2¢% 4% 16% 225 135 180



West Rancho Dominguez Fire Station, CA 11/04/20 0 MPH <=2 >2 - 5 >5 - 10 >10 - 15 315 45 >15 270 90 5% 10% 15% 20% 25% 225 135 180

West Rancho Dominguez Fire Station, CA 10/30/20 0 MPH <=2 >2 - 5 >5 - 10 >10 - 15 315 45 >15 270 90 12% 8% 2¢% 16% 225 135 180





West Rancho Dominguez Fire Station, CA 10/18/20 0 MPH <=2 >2 - 5 >5 - 10 >10 - 15 315 45 >15 270 90 20% 5% 10% 15% 25% 225 135 180

West Rancho Dominguez Fire Station, CA 10/15/20 0 MPH <=2 >2 - 5 >5 - 10 >10 - 15 315 45 >15 270 90 10% 5% 15% 20% 25% 225 135 180

West Rancho Dominguez Fire Station, CA 10/08/20 0 MPH <=2 >2 -