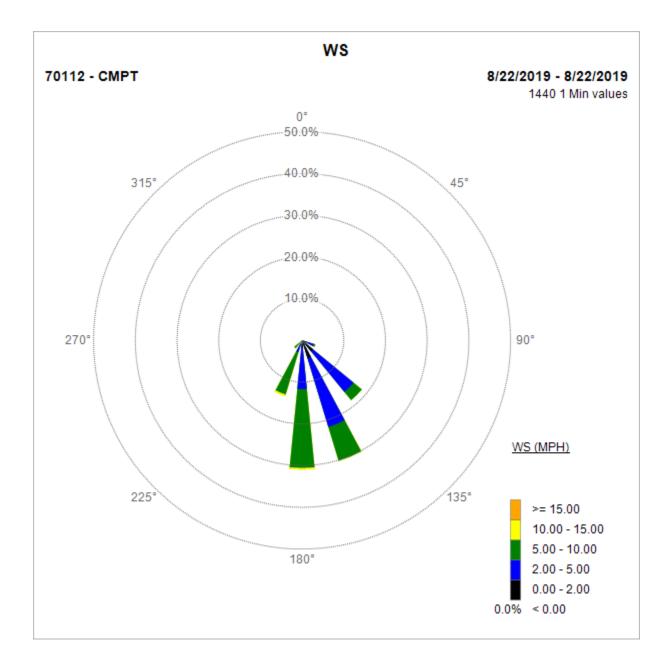

## Compton Air Monitoring Station 08/22/19

Note: Wind data for West Rancho Dominguez will be collected at Compton Air Monitoring Site on 08/19/2019. Wind data from Compton/Woodley Airport is unavailable.