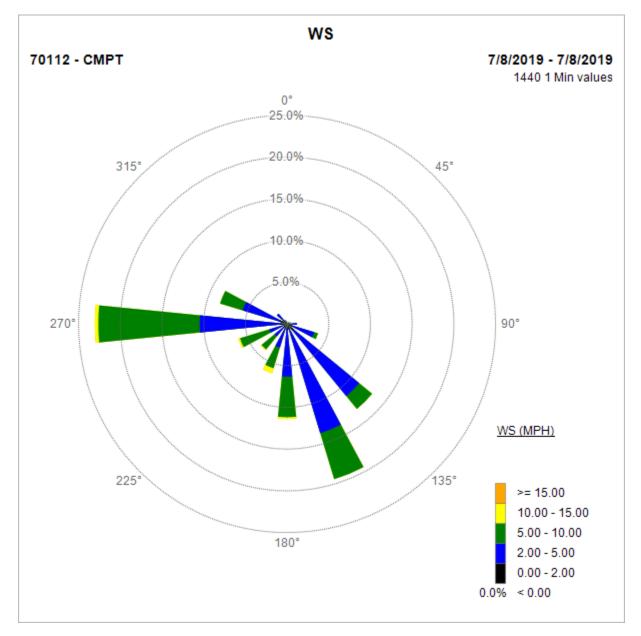

Woodley Airport is unavailable.

## Compton Air Monitoring Station 08/22/19



Note: Wind data for West Rancho Dominguez will be collected at Compton Air Monitoring Site on 08/19/2019. Wind data from Compton/Woodley Airport is unavailable.

## Compton Air Monitoring Station 08/19/19



Note: Wind data for West Rancho Dominguez will be collected at Compton Air Monitoring Site on 08/16/2019. Wind data from Compton/Woodley Airport is unavailable.

## Compton Air Monitoring Station 08/16/19

























Note: Wind data for West Rancho Dominguez will be collected at Compton/Woodley Airport starting 07/14/2019. Wind data from 06/05/2019 - 07/11/19 was collect from the Compton Air Monitoring Site

# Compton Air Monitoring Station 07/11/19



# Compton Air Monitoring Station 07/08/19



# Compton Air Monitoring Station 07/05/19



# Compton Air Monitoring Station 07/02/19



# Compton Air Monitoring Station 06/29/19



#### Compton Air Monitoring Station 06/26/19



## Compton Air Monitoring Station 06/23/19



# Compton Air Monitoring Station 06/20/19



## Compton Air Monitoring Station 06/17/19



## Compton Air Monitoring Station 06/14/19



## Compton Air Monitoring Station 06/11/19



#### Compton Air Monitoring Station 06/08/19



## Compton Air Monitoring Station 06/05/19