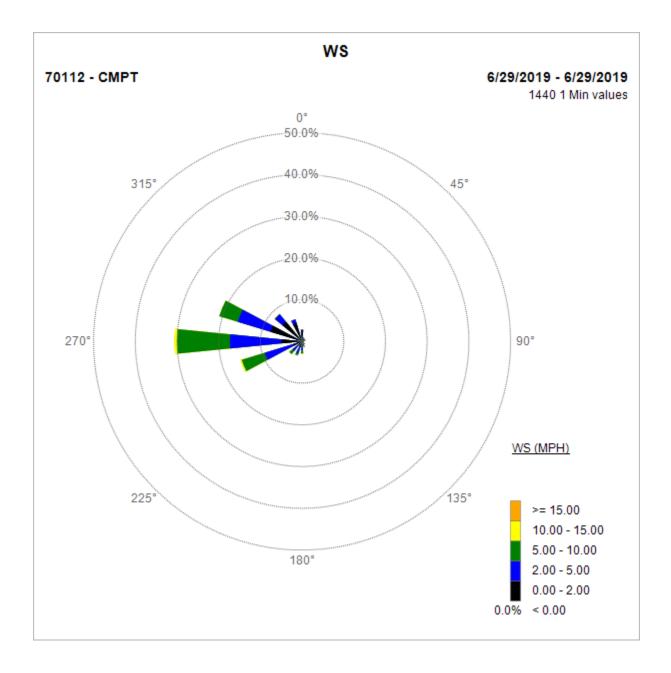

ted at Compton Air Monitoring Site on 08/19/2019. Wind data from Compton/Woodley Airport is unavailable.

## Compton Air Monitoring Station 08/19/19



Note: Wind data for West Rancho Dominguez will be collected at Compton Air Monitoring Site on 08/16/2019. Wind data from Compton/Woodley Airport is unavailable.

## Compton Air Monitoring Station 08/16/19

























Note: Wind data for West Rancho Dominguez will be collected at Compton/Woodley Airport starting 07/14/2019. Wind data from 06/05/2019 - 07/11/19 was collect from the Compton Air Monitoring Site

# Compton Air Monitoring Station 07/11/19



# Compton Air Monitoring Station 07/08/19



# Compton Air Monitoring Station 07/05/19



# Compton Air Monitoring Station 07/02/19



# Compton Air Monitoring Station 06/29/19



#### Compton Air Monitoring Station 06/26/19



## Compton Air Monitoring Station 06/23/19



# Compton Air Monitoring Station 06/20/19



## Compton Air Monitoring Station 06/17/19



## Compton Air Monitoring Station 06/14/19



## Compton Air Monitoring Station 06/11/19



#### Compton Air Monitoring Station 06/08/19



## Compton Air Monitoring Station 06/05/19