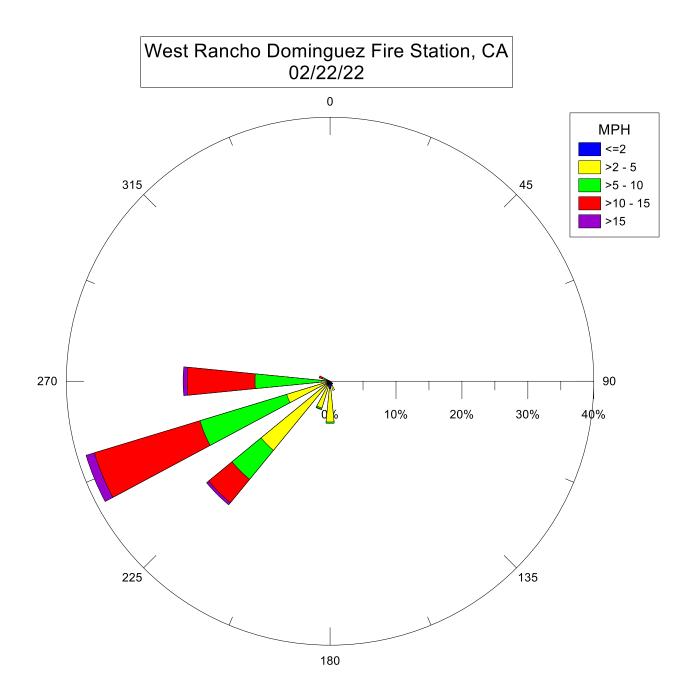

Note: Wind data for West Rancho Dominguez will be collected at Compton Air Monitoring Site on 06/29/2021. Wind data from West Rancho Dominguez Fire Station is unavailable.



Note: Wind data for West Rancho Dominguez will be collected at Compton Air Monitoring Site on 06/27/2021. Wind data from West Rancho Dominguez Fire Station is unavailable.

West Rancho Dominguez Fire Station, CA 06/23/21 0 MPH <=2 >2 - 5 >5 - 10 315 45 >10 - 15 >15 270 90 10% 20% 30% 40% 0% 225 135 180

West Rancho Dominguez Fire Station, CA 06/17/21 0 MPH <=2 >2 - 5 >5 - 10 315 45 >10 - 15 >15 270 90 10% 20% 30% 40% 225 135 180













































































































Wes