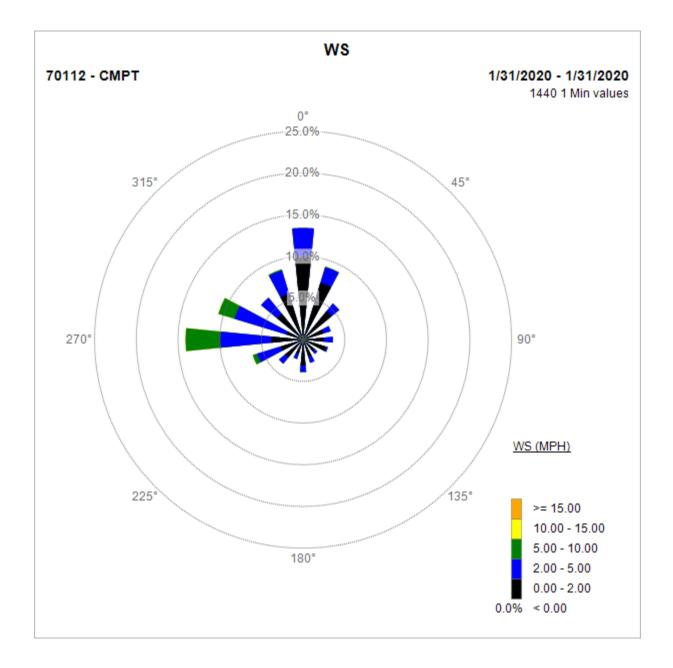

Note: Wind data for West Rancho Dominguez will be collected at Compton Air Monitoring Site on 01/31/2020. Wind data from Compton/Woodley Airport is unavailable.

#### Compton Air Monitoring Station 01/31/20

Note: Wind data for West Rancho Dominguez will be collected at Compton Air Monitoring Site on 01/28/2020. Wind data from Compton/Woodley Airport is unavailable.