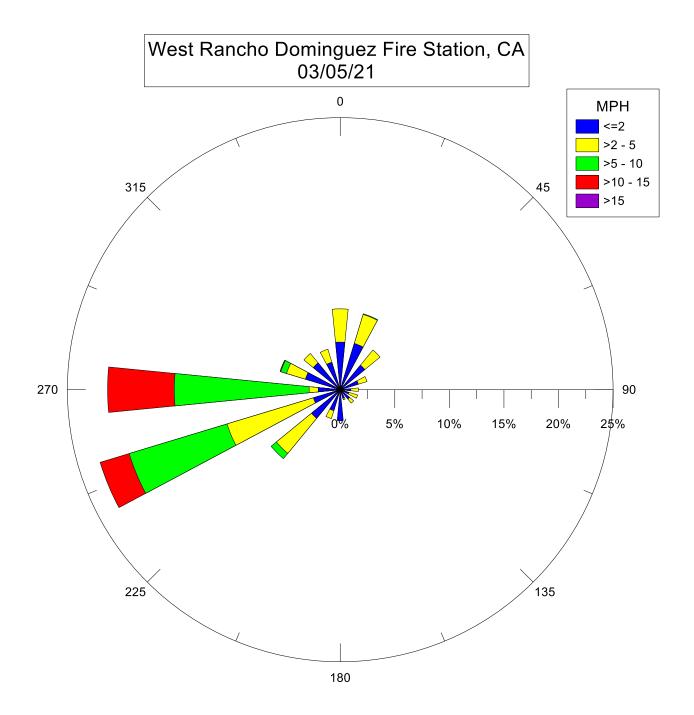

Note: Wind data for West Rancho Dominguez will be collected at Compton Air Monitoring Site on 06/29/2021. Wind data from West Rancho Dominguez Fire Station is unavailable.



Note: Wind data for West Rancho Dominguez will be collected at Compton Air Monitoring Site on 06/27/2021. Wind data from West Rancho Dominguez Fire Station is unavailable.

West Rancho Dominguez Fire Station, CA 06/23/21 0 MPH <=2 >2 - 5 >5 - 10 315 45 >10 - 15 >15 270 90 10% 20% 30% 40% 0% 225 135 180

West Rancho Dominguez Fire Station, CA 06/17/21 0 MPH <=2 >2 - 5 >5 - 10 315 45 >10 - 15 >15 270 90 10% 20% 30% 40% 225 135 180













































































































West Rancho Dominguez Fire Station, CA 11/11/20 0 MPH <=2 >2 - 5 >5 - 10 >10 - 15 315 45 >15 270 90 12% 8% 2¢% 4% 16% 225 135 180



West Rancho Dominguez Fire Station, CA 11/04/20 0 MPH <=2 >2 - 5 >5 - 10 >10 - 15 315 45 >15 270 90 5% 10% 15% 20% 25% 225 135 180

West Rancho Dominguez Fire Station, CA 10/30/20 0 MPH <=2 >2 - 5 >5 - 10 >10 - 15 315 45 >15 270 90 12% 8% 2¢% 16% 225 135 180





West Rancho Dominguez Fire Station, CA 10/18/20 0 MPH <=2 >2 - 5 >5 - 10 >10 - 15 315 45 >15 270 90 20% 5% 10% 15% 25% 225 135 180

West Rancho Dominguez Fire Station, CA 10/15/20 0 MPH <=2 >2 - 5 >5 - 10 >10 - 15 315 45 >15 270 90 10% 5% 15% 20% 25% 225 135 180

West Rancho Dominguez Fire Station, CA 10/08/20 0 MPH <=2 >2 - 5 >5 - 10 >10 - 15