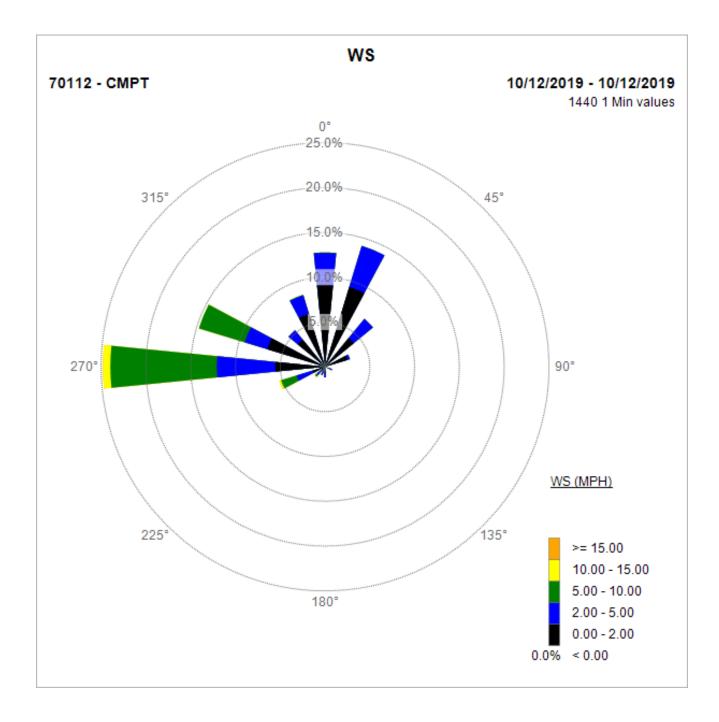

#### Compton Air Monitoring Station 10/12/19

Note: Wind data for West Rancho Dominguez will be collected at Compton Air Monitoring Site on 10/11/2019. Wind data from Compton/Woodley Airport is unavailable.