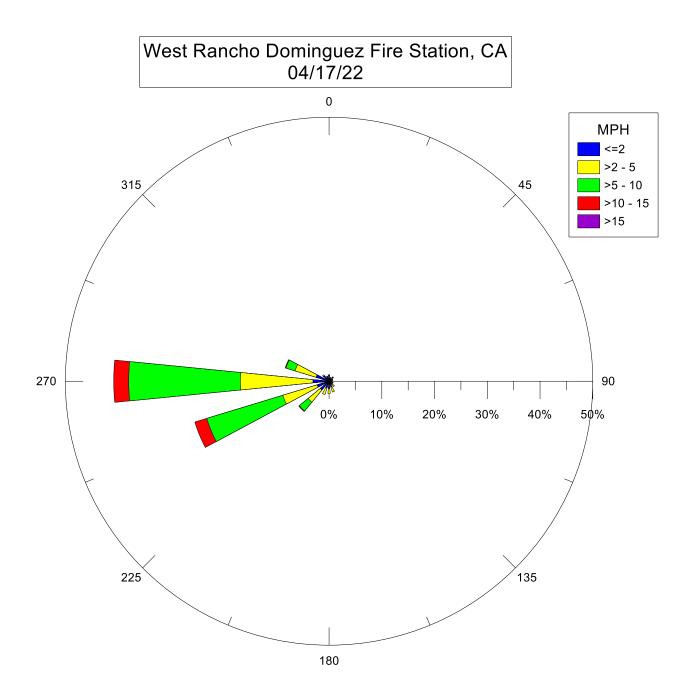

Note: Wind data for West Rancho Dominguez will be collected at Compton Air Monitoring Site on 06/29/2021. Wind data from West Rancho Dominguez Fire Station is unavailable.

Note: Wind data for West Rancho Dominguez will be collected at Compton Air Monitoring Site on 06/27/2021. Wind data from West Rancho Dominguez Fire Station is unavailable.