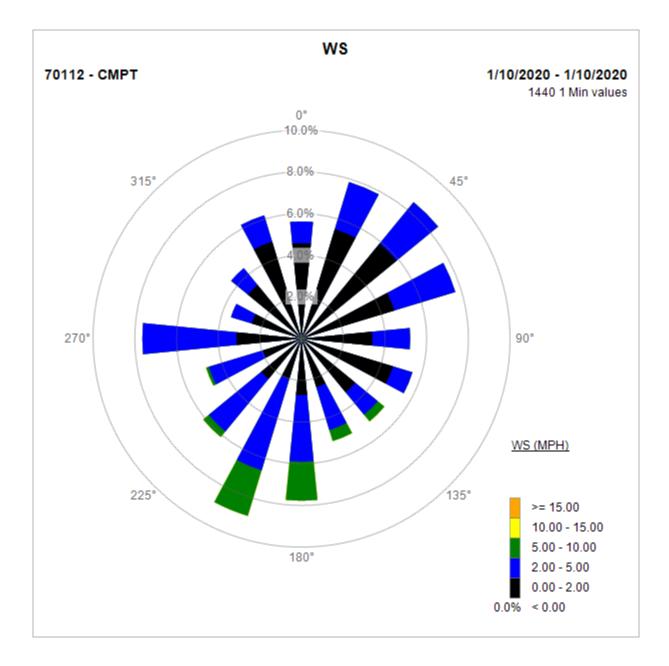

#### Compton Air Monitoring Station 01/10/20

Note: Wind data for West Rancho Dominguez will be collected at Compton Air Monitoring Site on 01/07/2020. Wind data from Compton/Woodley Airport is unavailable.