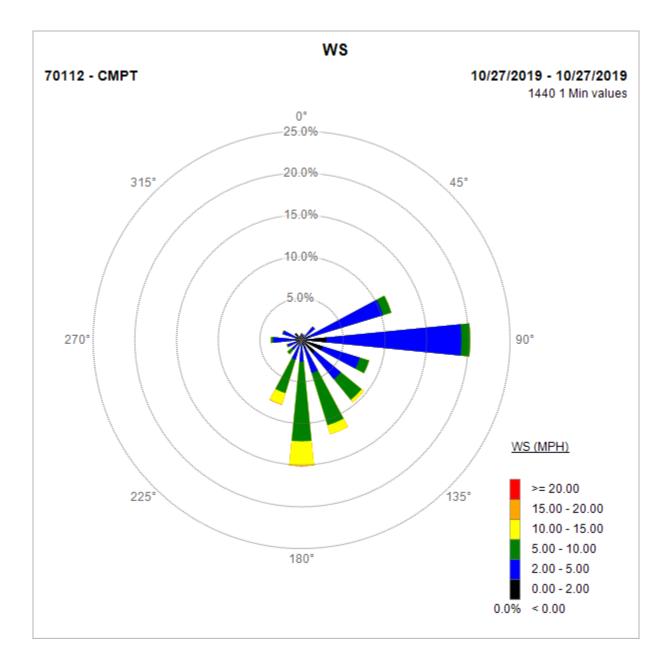

#### Compton Air Monitoring Station 11/02/19

Note: Wind data for West Rancho Dominguez will be collected at Compton Air Monitoring Site on 10/27/2019. Wind data from Compton/Woodley Airport is unavailable.

#### Compton Air Monitoring Station 10/27/19

Note: Wind data for West Rancho Dominguez will be collected at Compton Air Monitoring Site on 10/24/2019. Wind data from Compton/Woodley Airport is unavailable.