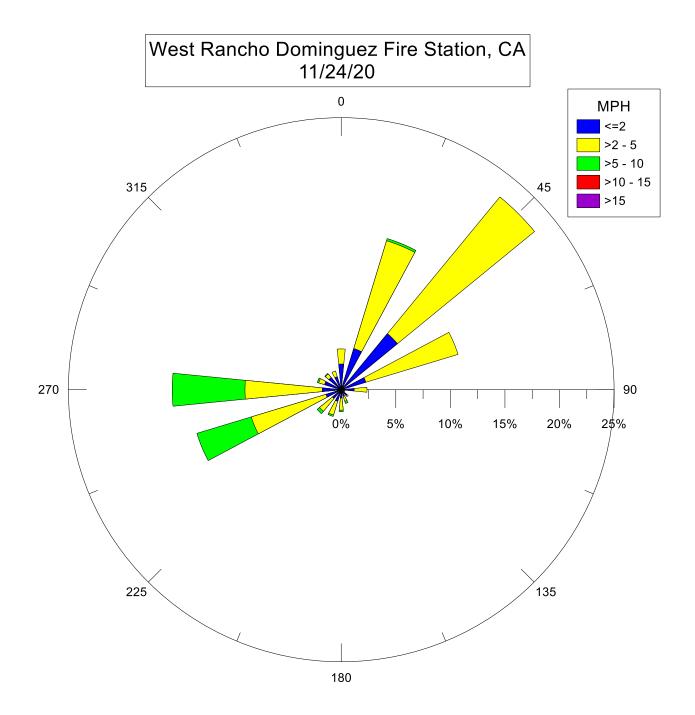

Note: Wind data for West Rancho Dominguez will be collected at Compton Air Monitoring Site on 06/29/2021. Wind data from West Rancho Dominguez Fire Station is unavailable.



Note: Wind data for West Rancho Dominguez will be collected at Compton Air Monitoring Site on 06/27/2021. Wind data from West Rancho Dominguez Fire Station is unavailable.

West Rancho Dominguez Fire Station, CA 06/23/21 0 MPH <=2 >2 - 5 >5 - 10 315 45 >10 - 15 >15 270 90 10% 20% 30% 40% 0% 225 135 180

West Rancho Dominguez Fire Station, CA 06/17/21 0 MPH <=2 >2 - 5 >5 - 10 315 45 >10 - 15 >15 270 90 10% 20% 30% 40% 225 135 180













































































































West Rancho Dominguez Fire Station, CA 11/11/20 0 MPH <=2 >2 - 5 >5 - 10 >10 - 15 315 45 >15 270 90 12% 8% 2¢% 4% 16% 225 135 180



West Rancho Dominguez Fire Station, CA 11/04/20 0 MPH <=2 >2 - 5 >5 - 10 >10 - 15 315 45 >15 270 90 5% 10% 15% 20% 25% 225 135 180

West Rancho Dominguez Fire Station, CA 10/30/20 0 MPH <=2 >2 - 5 >5 - 10 >10 - 15 315 45 >15 270 90 12% 8% 2¢% 16% 225 135 180





West Rancho Dominguez Fire Station, CA 10/18/20 0 MPH <=2 >2 - 5 >5 - 10 >10 - 15 315 45 >15 270 90 20% 5% 10% 15% 25% 225 135 180

West Rancho Dominguez Fire Station, CA 10/15/20 0 MPH <=2 >2 - 5 >5 - 10 >10 - 15 315 45 >15 270 90 10% 5% 15% 20% 25% 225 135 180

West Rancho Dominguez Fire Station, CA 10/08/20 0 MPH <=2 >2 - 5 >5 - 10 >10 - 15 315 45 >15 270 90 10% 20% 4¢% 30% 225 135 180

We