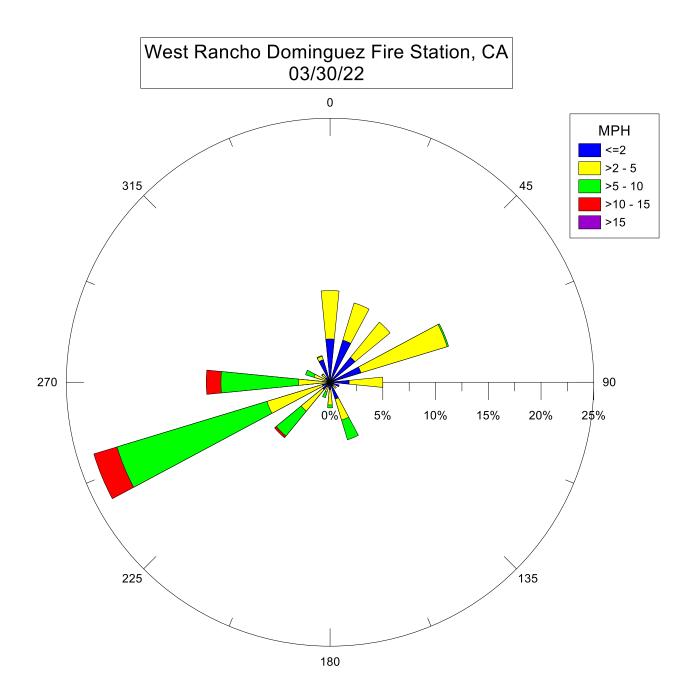

Note: Wind data for West Rancho Dominguez will be collected at Compton Air Monitoring Site on 06/29/2021. Wind data from West Rancho Dominguez Fire Station is unavailable.



Note: Wind data for West Rancho Dominguez will be collected at Compton Air Monitoring Site on 06/27/2021. Wind data from West Rancho Dominguez Fire Station is unavailable.

West Rancho Dominguez Fire Station, CA 06/23/21 0 MPH <=2 >2 - 5 >5 - 10 315 45 >10 - 15 >15 270 90 10% 20% 30% 40% 0% 225 135 180

West Rancho Dominguez Fire Station, CA 06/17/21 0 MPH <=2 >2 - 5 >5 - 10 315 45 >10 - 15 >15 270 90 10% 20% 30% 40% 225 135 180