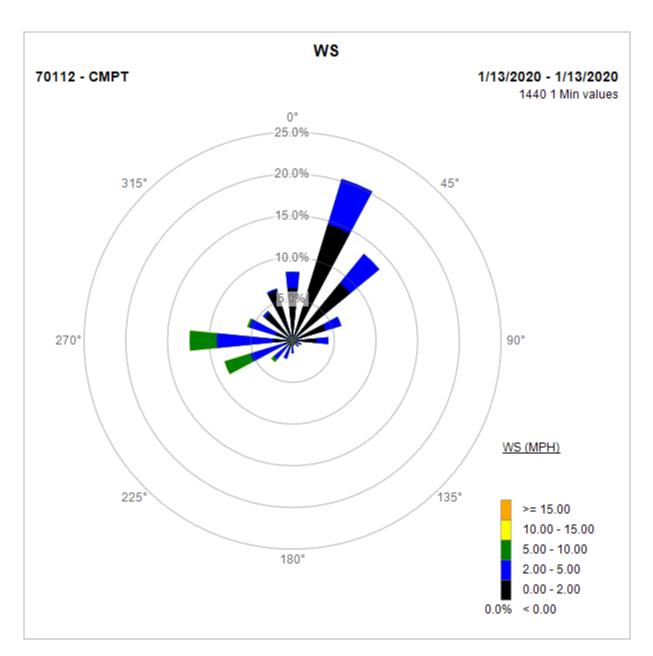

Compton Air Monitoring Station 01/16/20

Note: Wind data for West Rancho Dominguez will be collected at Compton Air Monitoring Site on 01/13/2020. Wind data from Compton/Woodley Airport is unavailable.

Compton Air Monitoring Station 01/13/20