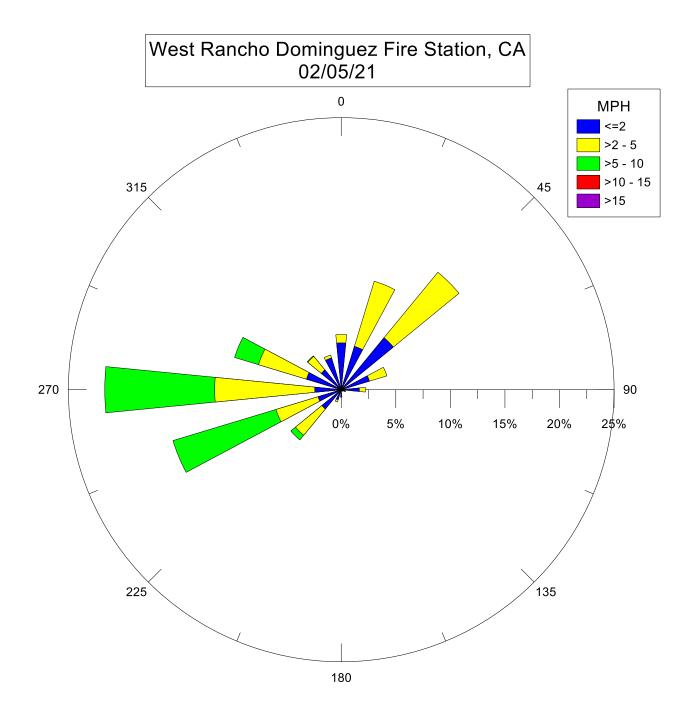

Note: Wind data for West Rancho Dominguez will be collected at Compton Air Monitoring Site on 06/29/2021. Wind data from West Rancho Dominguez Fire Station is unavailable.



Note: Wind data for West Rancho Dominguez will be collected at Compton Air Monitoring Site on 06/27/2021. Wind data from West Rancho Dominguez Fire Station is unavailable.

West Rancho Dominguez Fire Station, CA 06/23/21 0 MPH <=2 >2 - 5 >5 - 10 315 45 >10 - 15 >15 270 90 10% 20% 30% 40% 0% 225 135 180

West Rancho Dominguez Fire Station, CA 06/17/21 0 MPH <=2 >2 - 5 >5 - 10 315 45 >10 - 15 >15 270 90 10% 20% 30% 40% 225 135 180













































































































West Rancho Dominguez Fire Station, CA 11/11/20 0 MPH <=2 >2 - 5 >5 - 10 >10 - 15 315 45 >15 270 90 12% 8% 2¢% 4% 16% 225 135 180



West Rancho Dominguez Fire Station, CA 11/04/20 0 MPH <=2 >2 - 5 >5 - 10 >10 - 15 315 45 >15 270 90 5% 10% 15% 20% 25% 225 135 180

West Rancho Dominguez Fire Station, CA 10/30/20 0 MPH <=2 >2 - 5 >5 - 10 >10 - 15 315 45 >15 270 90 12% 8% 2¢% 16% 225 135 180





West Rancho Dominguez Fire Station, CA 10/18/20 0 MPH <=2 >2 - 5 >5 - 10 >10 - 15 315 45 >15 270 90 20% 5% 10% 15% 25% 225 135 180

West Rancho Dominguez Fire Station, CA 10/15/20 0 MPH <=2 >2 - 5 >5 - 10 >10 - 15 315 45 >15 270 90 10% 5% 15% 20% 25% 225 135 180

West Rancho Dominguez Fire Station, CA 10/08/20 0 MPH <=2 >2 - 5 >5 - 10 >10 - 15 315 45 >15 27