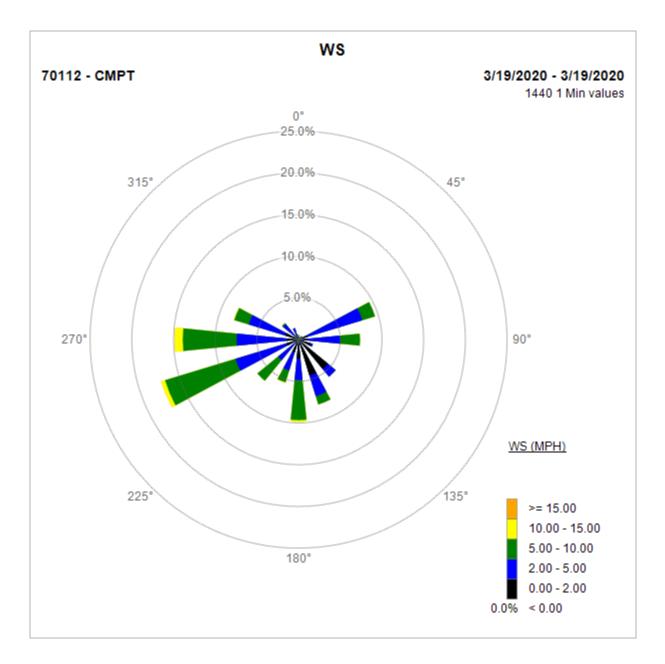

Note: Wind data for West Rancho Dominguez will be collected at Compton Air Monitoring Site on 03/16/2020. Wind data from Compton/Woodley Airport is unavailable.

Note: Wind data for West Rancho Dominguez will be collected at Compton Air Monitoring Site on 03/13/2020. Wind data from Compton/Woodley Airport is unavailable.