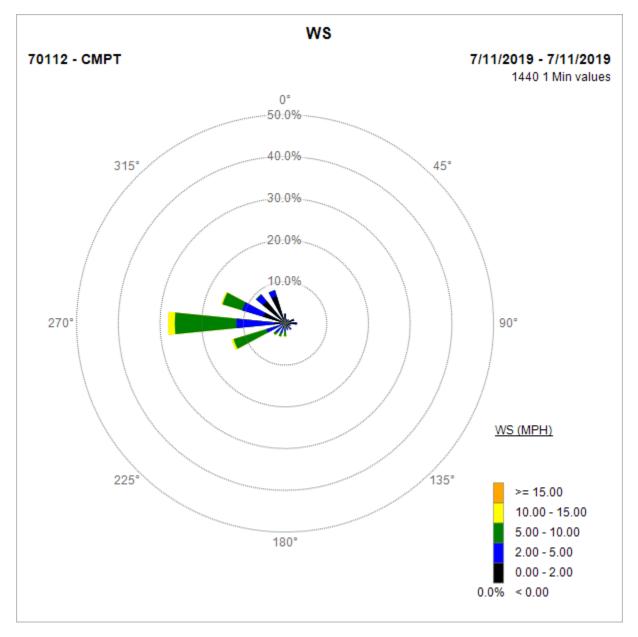

g Site on 08/22/2019. Wind data from Compton/Woodley Airport is unavailable.

## Compton Air Monitoring Station 08/22/19



Note: Wind data for West Rancho Dominguez will be collected at Compton Air Monitoring Site on 08/19/2019. Wind data from Compton/Woodley Airport is unavailable.

## Compton Air Monitoring Station 08/19/19



Note: Wind data for West Rancho Dominguez will be collected at Compton Air Monitoring Site on 08/16/2019. Wind data from Compton/Woodley Airport is unavailable.

## Compton Air Monitoring Station 08/16/19

























Note: Wind data for West Rancho Dominguez will be collected at Compton/Woodley Airport starting 07/14/2019. Wind data from 06/05/2019 - 07/11/19 was collect from the Compton Air Monitoring Site

# Compton Air Monitoring Station 07/11/19



# Compton Air Monitoring Station 07/08/19



# Compton Air Monitoring Station 07/05/19



# Compton Air Monitoring Station 07/02/19



# Compton Air Monitoring Station 06/29/19



#### Compton Air Monitoring Station 06/26/19



## Compton Air Monitoring Station 06/23/19



# Compton Air Monitoring Station 06/20/19



## Compton Air Monitoring Station 06/17/19



## Compton Air Monitoring Station 06/14/19



## Compton Air Monitoring Station 06/11/19



#### Compton Air Monitoring Station 06/08/19



## Compton Air Monitoring Station 06/05/19