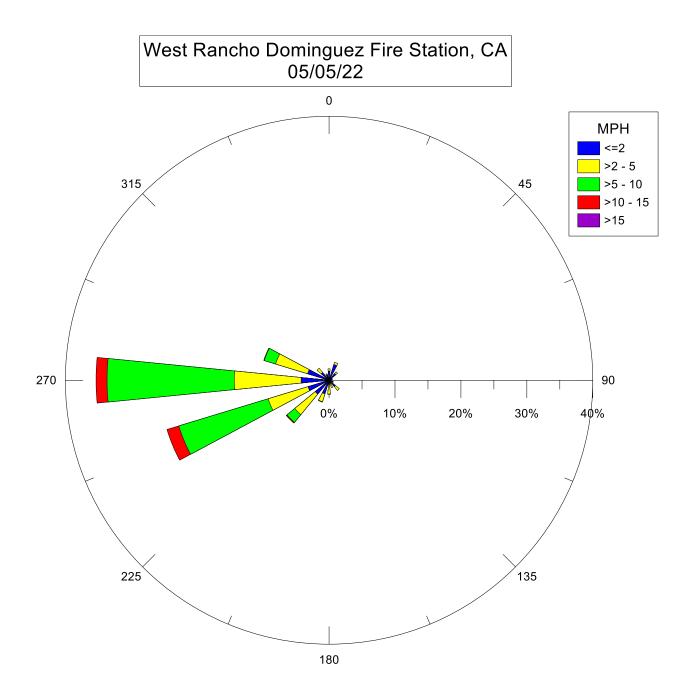

Note: Wind data for West Rancho Dominguez will be collected at Compton Air Monitoring Site on 06/29/2021. Wind data from West Rancho Dominguez Fire Station is unavailable.

Note: Wind data for West Rancho Dominguez will be collected at Compton Air Monitoring Site on 06/27/2021. Wind data from West Rancho Dominguez Fire Station is unavailable.