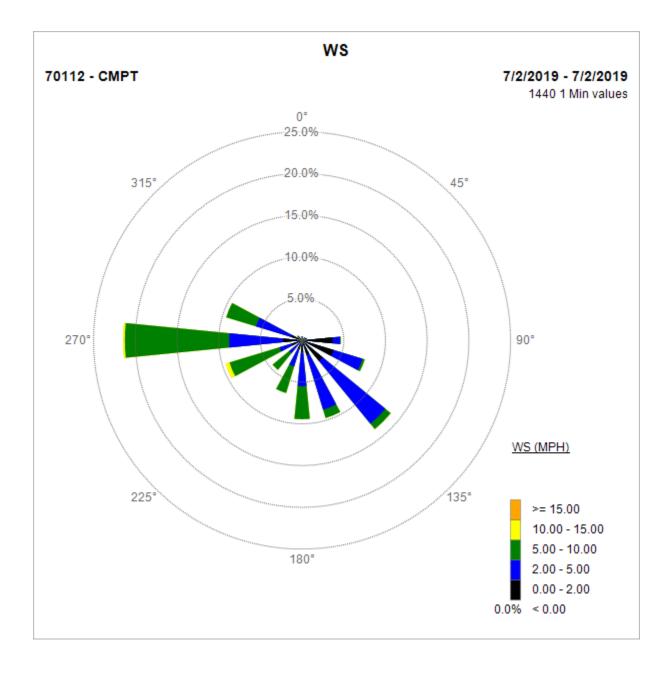

data for West Rancho Dominguez will be collected at Compton Air Monitoring Site on 08/19/2019. Wind data from Compton/Woodley Airport is unavailable.

## Compton Air Monitoring Station 08/19/19



Note: Wind data for West Rancho Dominguez will be collected at Compton Air Monitoring Site on 08/16/2019. Wind data from Compton/Woodley Airport is unavailable.

## Compton Air Monitoring Station 08/16/19

























Note: Wind data for West Rancho Dominguez will be collected at Compton/Woodley Airport starting 07/14/2019. Wind data from 06/05/2019 - 07/11/19 was collect from the Compton Air Monitoring Site

# Compton Air Monitoring Station 07/11/19



# Compton Air Monitoring Station 07/08/19



# Compton Air Monitoring Station 07/05/19



# Compton Air Monitoring Station 07/02/19



# Compton Air Monitoring Station 06/29/19



#### Compton Air Monitoring Station 06/26/19



## Compton Air Monitoring Station 06/23/19



# Compton Air Monitoring Station 06/20/19



## Compton Air Monitoring Station 06/17/19



## Compton Air Monitoring Station 06/14/19



## Compton Air Monitoring Station 06/11/19



#### Compton Air Monitoring Station 06/08/19



## Compton Air Monitoring Station 06/05/19