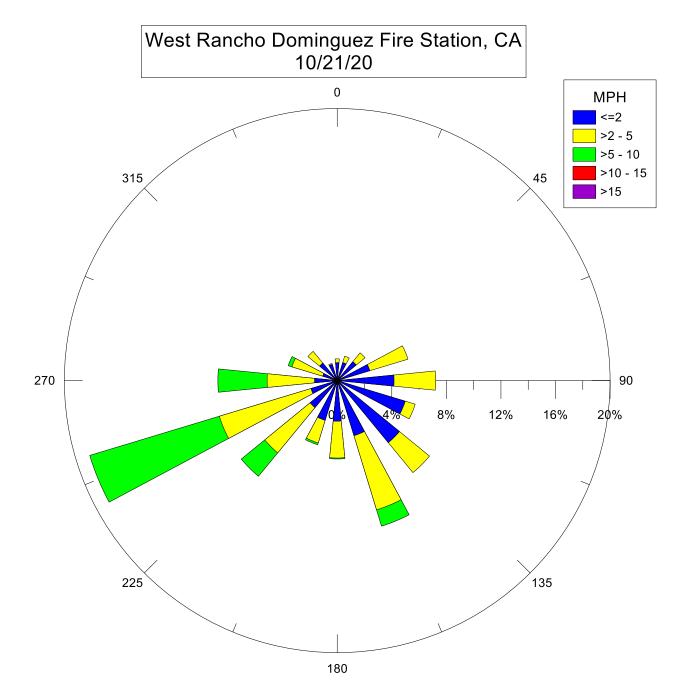

nguez Fire Station is unavailable.

West Rancho Dominguez Fire Station, CA 06/23/21 0 MPH <=2 >2 - 5 >5 - 10 315 45 >10 - 15 >15 270 90 10% 20% 30% 40% 0% 225 135 180

West Rancho Dominguez Fire Station, CA 06/17/21 0 MPH <=2 >2 - 5 >5 - 10 315 45 >10 - 15 >15 270 90 10% 20% 30% 40% 225 135 180













































































































West Rancho Dominguez Fire Station, CA 11/11/20 0 MPH <=2 >2 - 5 >5 - 10 >10 - 15 315 45 >15 270 90 12% 8% 2¢% 4% 16% 225 135 180



West Rancho Dominguez Fire Station, CA 11/04/20 0 MPH <=2 >2 - 5 >5 - 10 >10 - 15 315 45 >15 270 90 5% 10% 15% 20% 25% 225 135 180

West Rancho Dominguez Fire Station, CA 10/30/20 0 MPH <=2 >2 - 5 >5 - 10 >10 - 15 315 45 >15 270 90 12% 8% 2¢% 16% 225 135 180





West Rancho Dominguez Fire Station, CA 10/18/20 0 MPH <=2 >2 - 5 >5 - 10 >10 - 15 315 45 >15 270 90 20% 5% 10% 15% 25% 225 135 180

West Rancho Dominguez Fire Station, CA 10/15/20 0 MPH <=2 >2 - 5 >5 - 10 >10 - 15 315 45 >15 270 90 10% 5% 15% 20% 25% 225 135 180

West Rancho Dominguez Fire Station, CA 10/08/20 0 MPH <=2 >2 - 5 >5 - 10 >10 - 15 315 45 >15 270 90 10% 20% 4¢% 30% 225 135 180

West Rancho Dominguez Fire Station, CA 10/06/20 0 MPH <=2 >2 - 5 >5 - 10 >10 - 15 315 45 >15 270 90 10% 4¢% 20% 30% 0% 225 135 180

West Rancho Dominguez Fire Station, CA 09/30/20 0 MPH <=2 >2 - 5 >5 - 10 >10 - 15 315 45 >15 270 90 10% 20% 3¢% 225 135 180

West Rancho Dominguez Fire Station, CA 09/25/20 0 MPH <=2 >2 - 5 >5 - 10 >10 - 15 315 45 >15 270 90 20% 15% 0% 25% 225 135 180

West Rancho Domingue