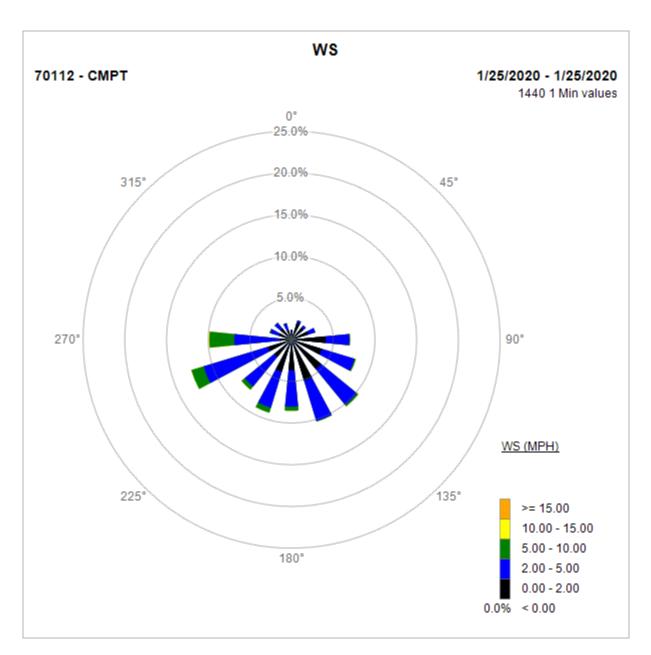

Compton Air Monitoring Station 01/28/20

Note: Wind data for West Rancho Dominguez will be collected at Compton Air Monitoring Site on 01/25/2020. Wind data from Compton/Woodley Airport is unavailable.

Compton Air Monitoring Station 01/25/20