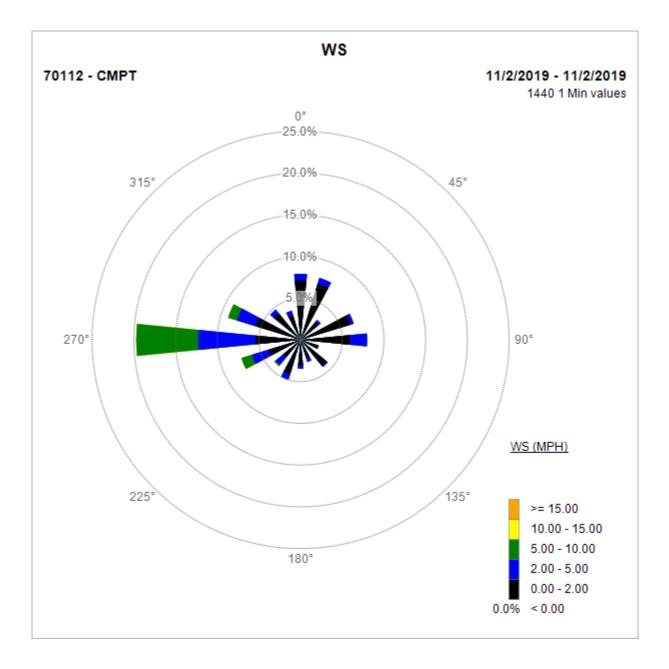

#### Compton Air Monitoring Station 11/02/19

Note: Wind data for West Rancho Dominguez will be collected at Compton Air Monitoring Site on 10/27/2019. Wind data from Compton/Woodley Airport is unavailable.