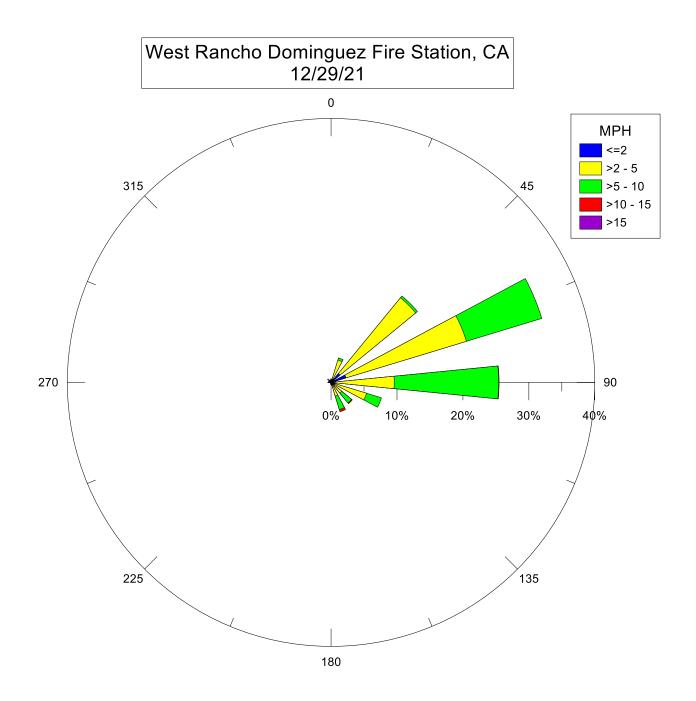

Note: Wind data for West Rancho Dominguez will be collected at Compton Air Monitoring Site on 06/29/2021. Wind data from West Rancho Dominguez Fire Station is unavailable.

Note: Wind data for West Rancho Dominguez will be collected at Compton Air Monitoring Site on 06/27/2021. Wind data from West Rancho Dominguez Fire Station is unavailable.