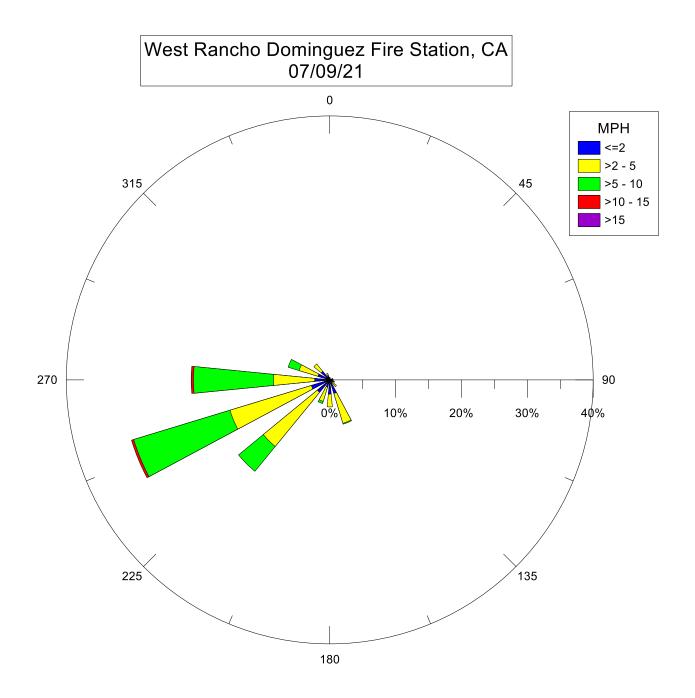

Note: Wind data for West Rancho Dominguez will be collected at Compton Air Monitoring Site on 06/29/2021. Wind data from West Rancho Dominguez Fire Station is unavailable.



Note: Wind data for West Rancho Dominguez will be collected at Compton Air Monitoring Site on 06/27/2021. Wind data from West Rancho Dominguez Fire Station is unavailable.

West Rancho Dominguez Fire Station, CA 06/23/21 0 MPH <=2 >2 - 5 >5 - 10 315 45 >10 - 15 >15 270 90 10% 20% 30% 40% 0% 225 135 180

West Rancho Dominguez Fire Station, CA 06/17/21 0 MPH <=2 >2 - 5 >5 - 10 315 45 >10 - 15 >15 270 90 10% 20% 30% 40% 225 135 180













































































































West Rancho Dominguez Fire Station, CA 11/11/20 0 MPH <=2 >2 - 5 >5 - 10 >10 -