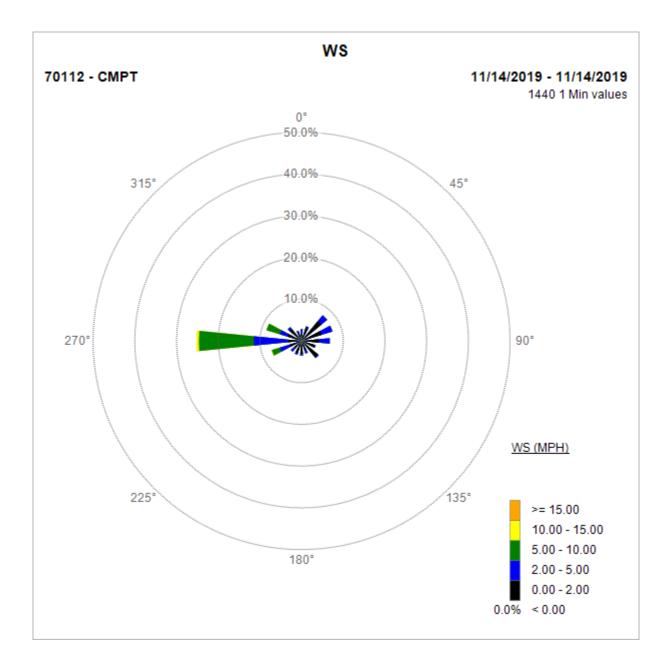

#### Compton Air Monitoring Station 11/14/19

Note: Wind data for West Rancho Dominguez will be collected at Compton Air Monitoring Site on 11/11/2019. Wind data from Compton/Woodley Airport is unavailable.