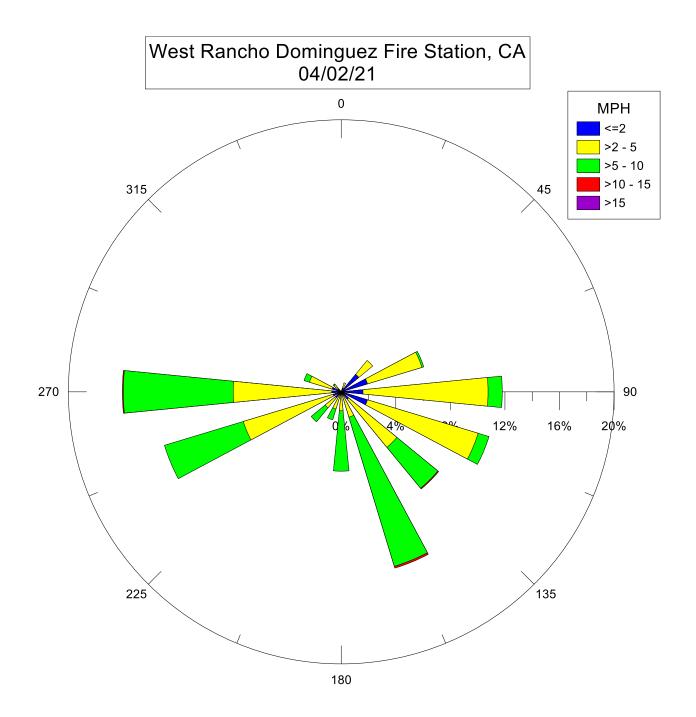

Note: Wind data for West Rancho Dominguez will be collected at Compton Air Monitoring Site on 06/29/2021. Wind data from West Rancho Dominguez Fire Station is unavailable.



Note: Wind data for West Rancho Dominguez will be collected at Compton Air Monitoring Site on 06/27/2021. Wind data from West Rancho Dominguez Fire Station is unavailable.

West Rancho Dominguez Fire Station, CA 06/23/21 0 MPH <=2 >2 - 5 >5 - 10 315 45 >10 - 15 >15 270 90 10% 20% 30% 40% 0% 225 135 180

West Rancho Dominguez Fire Station, CA 06/17/21 0 MPH <=2 >2 - 5 >5 - 10 315 45 >10 - 15 >15 270 90 10% 20% 30% 40% 225 135 180













































































































West Rancho Dominguez Fire Station, CA 11/11/20 0 MPH <=2 >2 - 5 >5 - 10 >10 - 15 315 45 >15 270 90 12% 8% 2¢% 4% 16% 225 135 180



West Rancho Dominguez Fire Station, CA 11/04/20 0 MPH <=2 >2 - 5 >5 - 10 >10 - 15 315 45 >15 270 90 5% 10% 15% 20% 25% 225 135 180

West Rancho Dominguez Fire Station, CA 10/30/20 0 MPH <=2 >2 - 5 >5 - 10 >10 - 15 315 45 >15 270 90 12% 8% 2¢% 16% 225 135 180





West Rancho Dominguez Fire Station, CA 10/18/20 0 MPH <=2 >2 - 5 >5 - 10 >10 - 15 315 45 >15 270 90 20% 5% 10% 15% 25% 225 135 180

West Rancho Dominguez Fire Station, CA 10/15/20 0 MPH <=2 >2 - 5 >5 - 10 >10 - 15 315 45 >15 270 90 10% 5% 15% 20% 25% 225 135 180

West Rancho Dominguez Fire Station, CA 10/08/20 0 MPH <=2 >2 - 5 >5