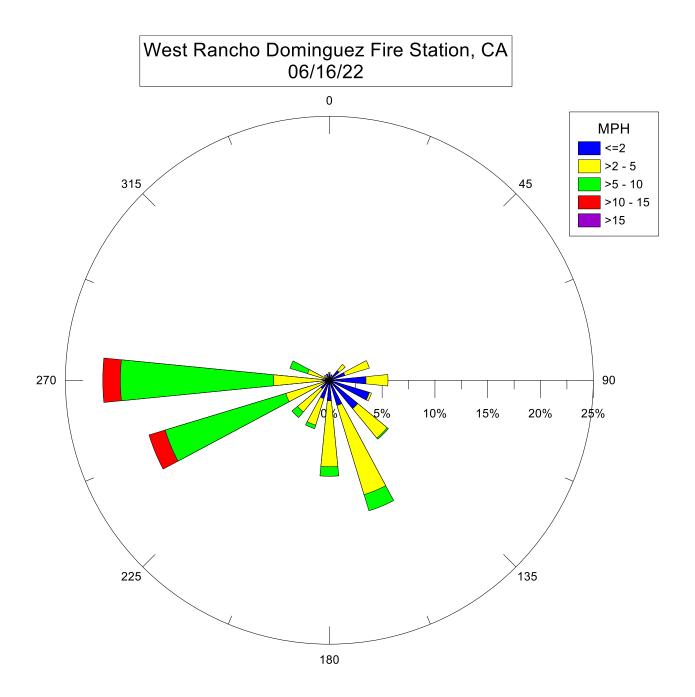

Note: Wind data for West Rancho Dominguez will be collected at Compton Air Monitoring Site on 06/29/2021. Wind data from West Rancho Dominguez Fire Station is unavailable.



Note: Wind data for West Rancho Dominguez will be collected at Compton Air Monitoring Site on 06/27/2021. Wind data from West Rancho Dominguez Fire Station is unavailable.

West Rancho Dominguez Fire Station, CA 06/23/21 0 MPH <=2 >2 - 5 >5 - 10 315 45 >10 - 15 >15 270 90 10% 20% 30% 40% 0% 225 135 180

West Rancho Dominguez Fire Station, CA 06/17/21 0 MPH <=2 >2 - 5 >5 - 10 315 45 >10 - 15 >15 270 90 10% 20% 30% 40% 225 135 180