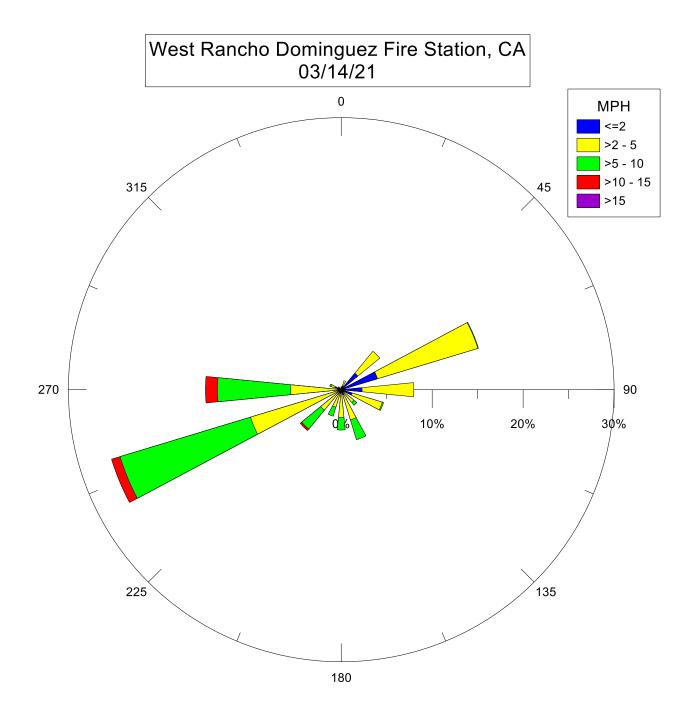

Note: Wind data for West Rancho Dominguez will be collected at Compton Air Monitoring Site on 06/29/2021. Wind data from West Rancho Dominguez Fire Station is unavailable.



Note: Wind data for West Rancho Dominguez will be collected at Compton Air Monitoring Site on 06/27/2021. Wind data from West Rancho Dominguez Fire Station is unavailable.

West Rancho Dominguez Fire Station, CA 06/23/21 0 MPH <=2 >2 - 5 >5 - 10 315 45 >10 - 15 >15 270 90 10% 20% 30% 40% 0% 225 135 180

West Rancho Dominguez Fire Station, CA 06/17/21 0 MPH <=2 >2 - 5 >5 - 10 315 45 >10 - 15 >15 270 90 10% 20% 30% 40% 225 135 180













































































































West Rancho Dominguez Fire Station, CA 11/11/20 0 MPH <=2 >2 - 5 >5 - 10 >10 - 15 315 45 >15 270 90 12% 8% 2¢% 4% 16% 225 135 180



West Rancho Dominguez Fire Station, CA 11/04/20 0 MPH <=2 >2 - 5 >5 - 10 >10 - 15 315 45 >15 270 90 5% 10% 15% 20% 25% 225 135 180

West Rancho Dominguez Fire Station, CA 10/30/20 0 MPH <=2 >2 - 5 >5 - 10 >10 - 15 315 45 >15 270 90 12% 8% 2¢% 16% 225 135 180





West Rancho Dominguez Fire Station, CA 10/18/20 0 MPH <=2 >2 - 5 >5 - 10 >10 - 15 315 45 >15 270 90 20% 5% 10% 15% 25% 225 135 180

West Rancho Dominguez Fire Station, CA 10/15/20 0 MPH <=2 >2 - 5 >5 - 10 >10 - 15 315 45 >15 270 90 10% 5% 15% 20% 25% 225 135 180

West Rancho Dominguez Fire Station, CA 10/08/20 0 MPH <=2 >2 - 5 >5 - 10 >10