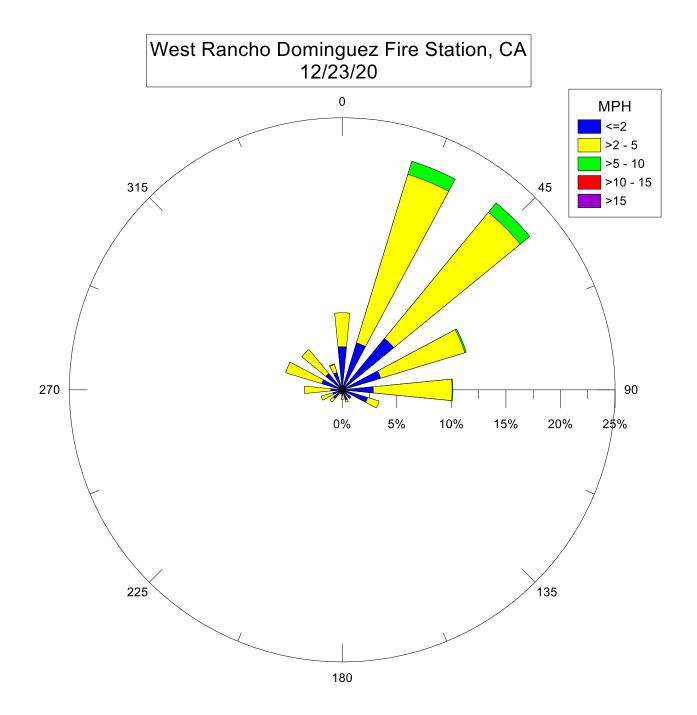

Note: Wind data for West Rancho Dominguez will be collected at Compton Air Monitoring Site on 06/29/2021. Wind data from West Rancho Dominguez Fire Station is unavailable.



Note: Wind data for West Rancho Dominguez will be collected at Compton Air Monitoring Site on 06/27/2021. Wind data from West Rancho Dominguez Fire Station is unavailable.

West Rancho Dominguez Fire Station, CA 06/23/21 0 MPH <=2 >2 - 5 >5 - 10 315 45 >10 - 15 >15 270 90 10% 20% 30% 40% 0% 225 135 180

West Rancho Dominguez Fire Station, CA 06/17/21 0 MPH <=2 >2 - 5 >5 - 10 315 45 >10 - 15 >15 270 90 10% 20% 30% 40% 225 135 180













































































































West Rancho Dominguez Fire Station, CA 11/11/20 0 MPH <=2 >2 - 5 >5 - 10 >10 - 15 315 45 >15 270 90 12% 8% 2¢% 4% 16% 225 135 180



West Rancho Dominguez Fire Station, CA 11/04/20 0 MPH <=2 >2 - 5 >5 - 10 >10 - 15 315 45 >15 270 90 5% 10% 15% 20% 25% 225 135 180

West Rancho Dominguez Fire Station, CA 10/30/20 0 MPH <=2 >2 - 5 >5 - 10 >10 - 15 315 45 >15 270 90 12% 8% 2¢% 16% 225 135 180





West Rancho Dominguez Fire Station, CA 10/18/20 0 MPH <=2 >2 - 5 >5 - 10 >10 - 15 315 45 >15 270 90 20% 5% 10% 15% 25% 225 135 180

West Rancho Dominguez Fire Station, CA 10/15/20 0 MPH <=2 >2 - 5 >5 - 10 >10 - 15 315 45 >15 270 90 10% 5% 15% 20% 25% 225 135 180

West Rancho Dominguez Fire Station, CA 10/08/20 0 MPH <=2 >2 - 5 >5 - 10 >10 - 15 315 45 >15 270 90 10% 20% 4¢% 30% 2