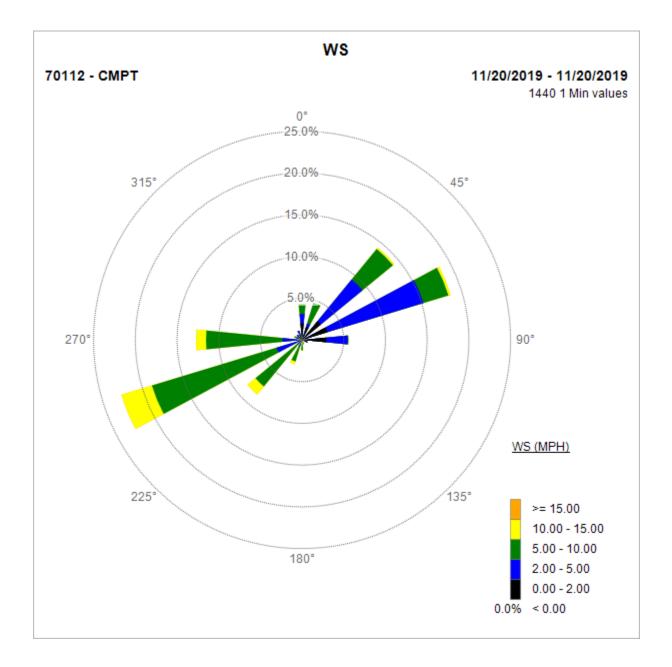

# Compton Air Monitoring Station 11/20/19

Note: Wind data for West Rancho Dominguez will be collected at Compton Air Monitoring Site on 11/17/2019. Wind data from Compton/Woodley Airport is unavailable.