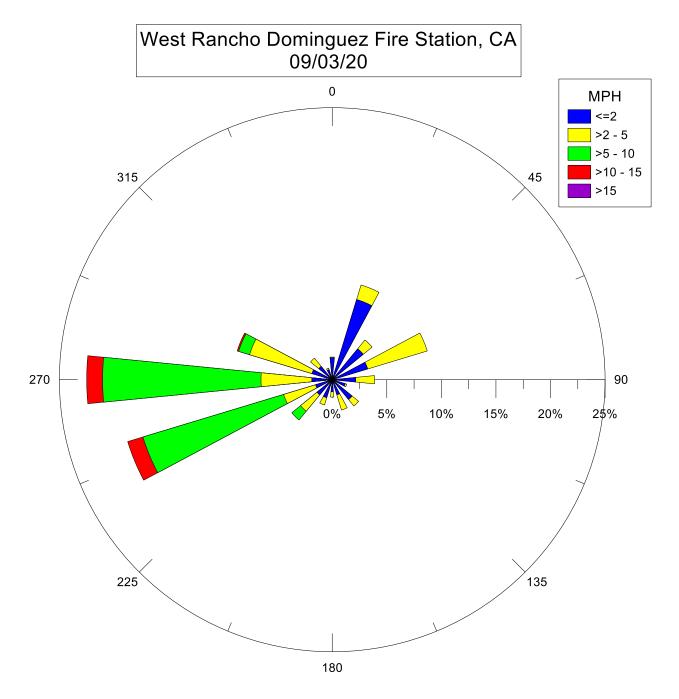

West Rancho Dominguez Fire Station, CA 09/25/20 0 MPH <=2 >2 - 5 >5 - 10 >10 - 15 315 45 >15 270 90 20% 15% 0% 25% 225 135 180

West Rancho Dominguez Fire Station, CA 09/22/20 0 MPH <=2 >2 - 5 >5 - 10 >10 - 15 315 45 >15 270 90 10% 4¢% 20% 30% 225 135 180