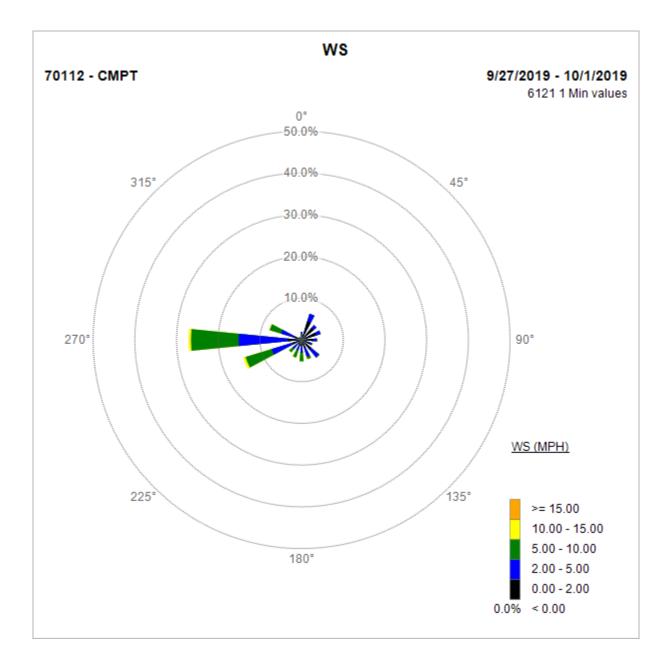

#### Compton Air Monitoring Station 09/27/19

Note: Wind data for West Rancho Dominguez will be collected at Compton Air Monitoring Site on 09/24/2019. Wind data from Compton/Woodley Airport is unavailable.