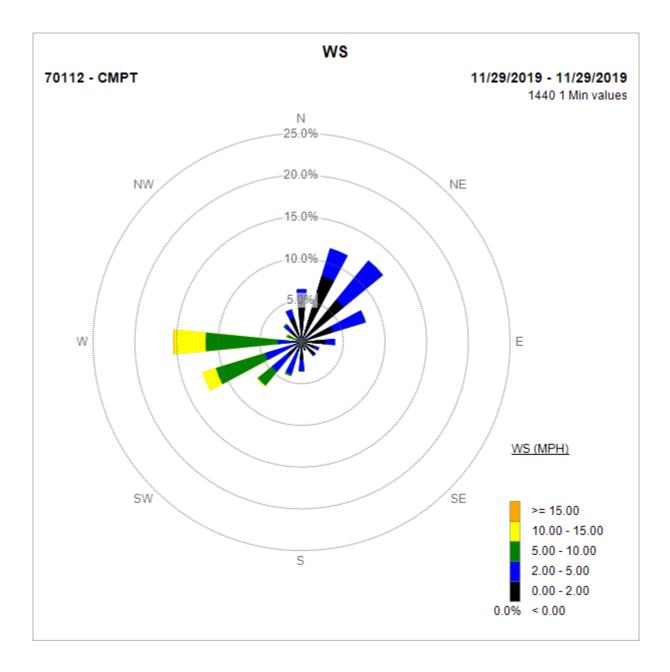

# Compton Air Monitoring Station 11/29/19

Note: Wind data for West Rancho Dominguez will be collected at Compton Air Monitoring Site on 11/26/2019. Wind data from Compton/Woodley Airport is unavailable.