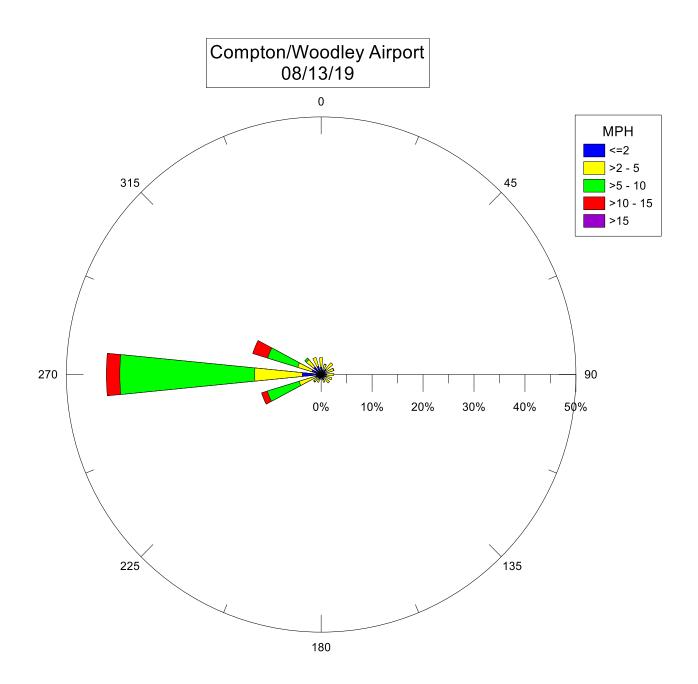

Dominguez will be collected at Compton Air Monitoring Site on 08/25/2019. Wind data from Compton/Woodley Airport is unavailable.

## Compton Air Monitoring Station 08/25/19



Note: Wind data for West Rancho Dominguez will be collected at Compton Air Monitoring Site on 08/22/2019. Wind data from Compton/Woodley Airport is unavailable.

## Compton Air Monitoring Station 08/22/19



Note: Wind data for West Rancho Dominguez will be collected at Compton Air Monitoring Site on 08/19/2019. Wind data from Compton/Woodley Airport is unavailable.

## Compton Air Monitoring Station 08/19/19



Note: Wind data for West Rancho Dominguez will be collected at Compton Air Monitoring Site on 08/16/2019. Wind data from Compton/Woodley Airport is unavailable.

## Compton Air Monitoring Station 08/16/19

























Note: Wind data for West Rancho Dominguez will be collected at Compton/Woodley Airport starting 07/14/2019. Wind data from 06/05/2019 - 07/11/19 was collect from the Compton Air Monitoring Site

# Compton Air Monitoring Station 07/11/19



# Compton Air Monitoring Station 07/08/19



# Compton Air Monitoring Station 07/05/19



# Compton Air Monitoring Station 07/02/19



# Compton Air Monitoring Station 06/29/19



#### Compton Air Monitoring Station 06/26/19



## Compton Air Monitoring Station 06/23/19



# Compton Air Monitoring Station 06/20/19



## Compton Air Monitoring Station 06/17/19



## Compton Air Monitoring Station 06/14/19



## Compton Air Monitoring Station 06/11/19



#### Compton Air Monitoring Station 06/08/19



## Compton Air Monitoring Station