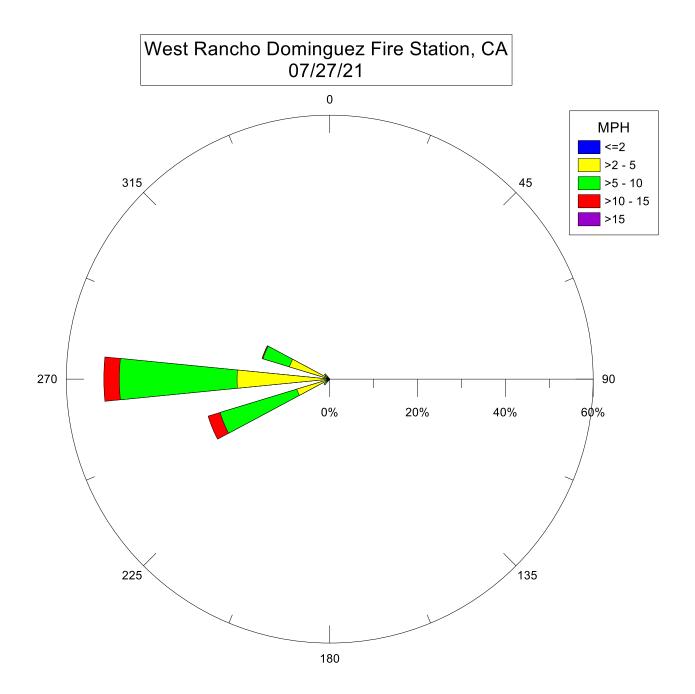

Note: Wind data for West Rancho Dominguez will be collected at Compton Air Monitoring Site on 06/29/2021. Wind data from West Rancho Dominguez Fire Station is unavailable.



Note: Wind data for West Rancho Dominguez will be collected at Compton Air Monitoring Site on 06/27/2021. Wind data from West Rancho Dominguez Fire Station is unavailable.

West Rancho Dominguez Fire Station, CA 06/23/21 0 MPH <=2 >2 - 5 >5 - 10 315 45 >10 - 15 >15 270 90 10% 20% 30% 40% 0% 225 135 180

West Rancho Dominguez Fire Station, CA 06/17/21 0 MPH <=2 >2 - 5 >5 - 10 315 45 >10 - 15 >15 270 90 10% 20% 30% 40% 225 135 180













































































































West Rancho Dominguez Fire Station, CA 11/11/20 0 MPH <=2 >2 - 5 >5 - 10