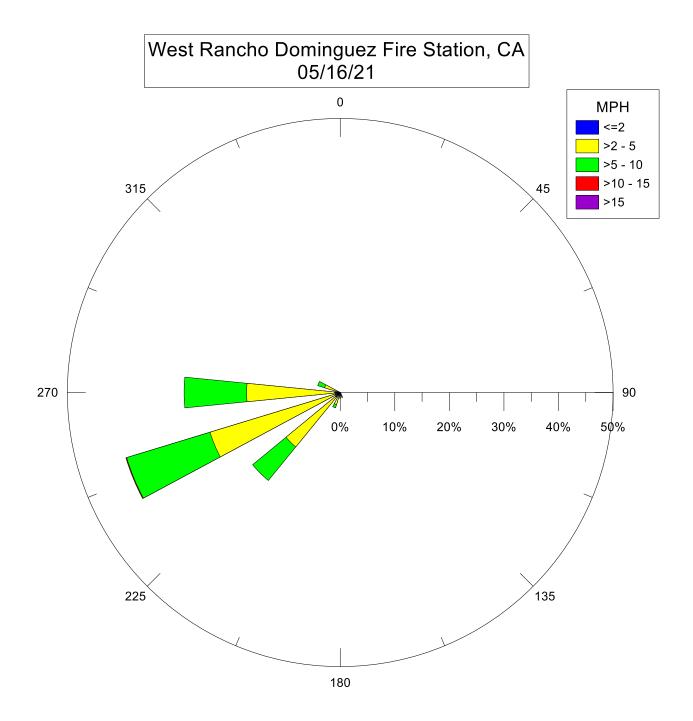

Note: Wind data for West Rancho Dominguez will be collected at Compton Air Monitoring Site on 06/29/2021. Wind data from West Rancho Dominguez Fire Station is unavailable.

Note: Wind data for West Rancho Dominguez will be collected at Compton Air Monitoring Site on 06/27/2021. Wind data from West Rancho Dominguez Fire Station is unavailable.