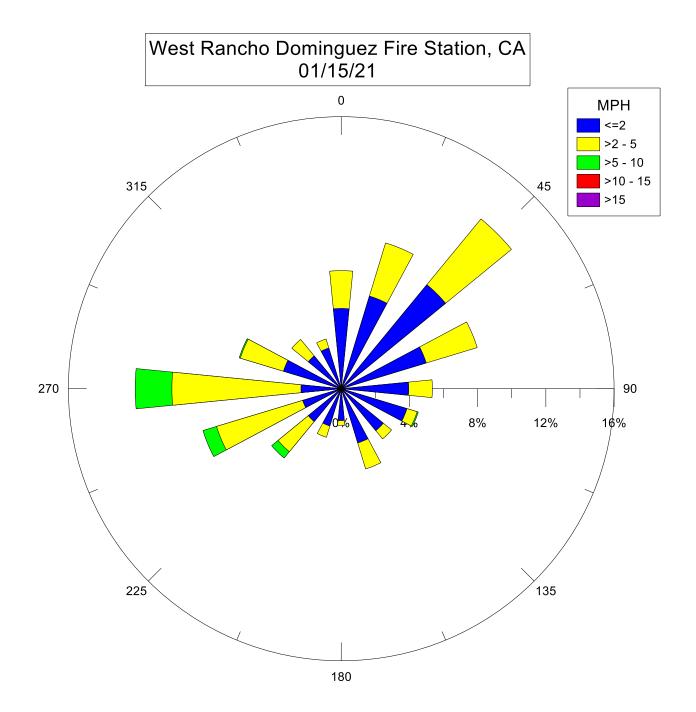

Note: Wind data for West Rancho Dominguez will be collected at Compton Air Monitoring Site on 06/29/2021. Wind data from West Rancho Dominguez Fire Station is unavailable.



Note: Wind data for West Rancho Dominguez will be collected at Compton Air Monitoring Site on 06/27/2021. Wind data from West Rancho Dominguez Fire Station is unavailable.

West Rancho Dominguez Fire Station, CA 06/23/21 0 MPH <=2 >2 - 5 >5 - 10 315 45 >10 - 15 >15 270 90 10% 20% 30% 40% 0% 225 135 180

West Rancho Dominguez Fire Station, CA 06/17/21 0 MPH <=2 >2 - 5 >5 - 10 315 45 >10 - 15 >15 270 90 10% 20% 30% 40% 225 135 180













































































































West Rancho Dominguez Fire Station, CA 11/11/20 0 MPH <=2 >2 - 5 >5 - 10 >10 - 15 315 45 >15 270 90 12% 8% 2¢% 4% 16% 225 135 180



West Rancho Dominguez Fire Station, CA 11/04/20 0 MPH <=2 >2 - 5 >5 - 10 >10 - 15 315 45 >15 270 90 5% 10% 15% 20% 25% 225 135 180

West Rancho Dominguez Fire Station, CA 10/30/20 0 MPH <=2 >2 - 5 >5 - 10 >10 - 15 315 45 >15 270 90 12% 8% 2¢% 16% 225 135 180





West Rancho Dominguez Fire Station, CA 10/18/20 0 MPH <=2 >2 - 5 >5 - 10 >10 - 15 315 45 >15 270 90 20% 5% 10% 15% 25% 225 135 180

West Rancho Dominguez Fire Station, CA 10/15/20 0 MPH <=2 >2 - 5 >5 - 10 >10 - 15 315 45 >15 270 90 10% 5% 15% 20% 25% 225 135 180

West Rancho Dominguez Fire Station, CA 10/08/20 0 MPH <=2 >2 - 5 >5 - 10 >10 - 15 315 45 >15 270 90 10% 20%