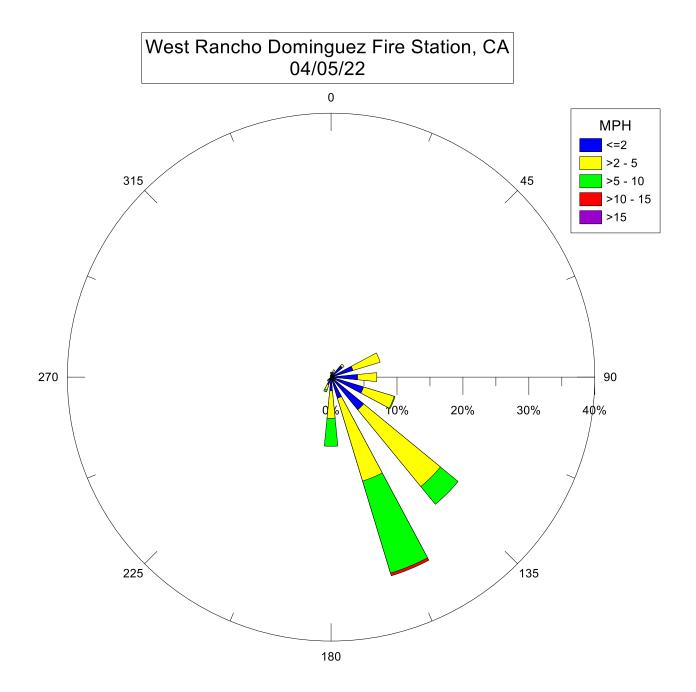

Note: Wind data for West Rancho Dominguez will be collected at Compton Air Monitoring Site on 06/29/2021. Wind data from West Rancho Dominguez Fire Station is unavailable.



Note: Wind data for West Rancho Dominguez will be collected at Compton Air Monitoring Site on 06/27/2021. Wind data from West Rancho Dominguez Fire Station is unavailable.

West Rancho Dominguez Fire Station, CA 06/23/21 0 MPH <=2 >2 - 5 >5 - 10 315 45 >10 - 15 >15 270 90 10% 20% 30% 40% 0% 225 135 180

West Rancho Dominguez Fire Station, CA 06/17/21 0 MPH <=2 >2 - 5 >5 - 10 315 45 >10 - 15 >15 270 90 10% 20% 30% 40% 225 135 180