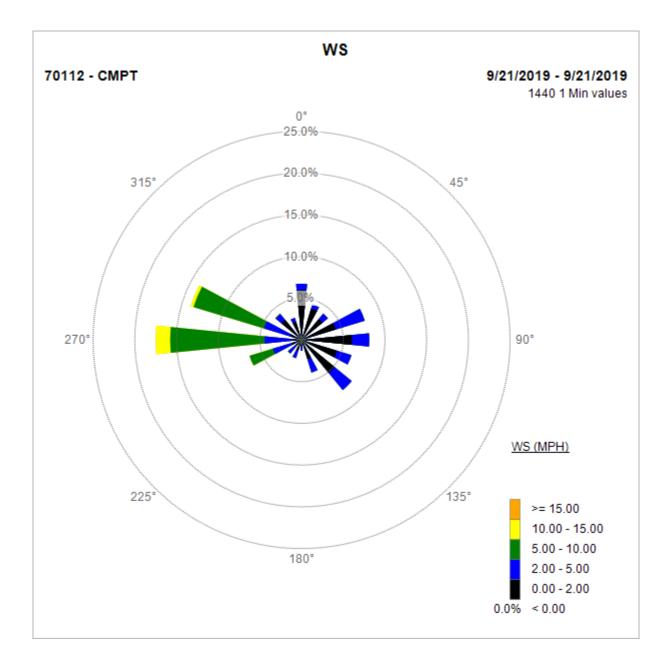

#### Compton Air Monitoring Station 09/21/19

Note: Wind data for West Rancho Dominguez will be collected at Compton Air Monitoring Site on 09/18/2019. Wind data from Compton/Woodley Airport is unavailable.