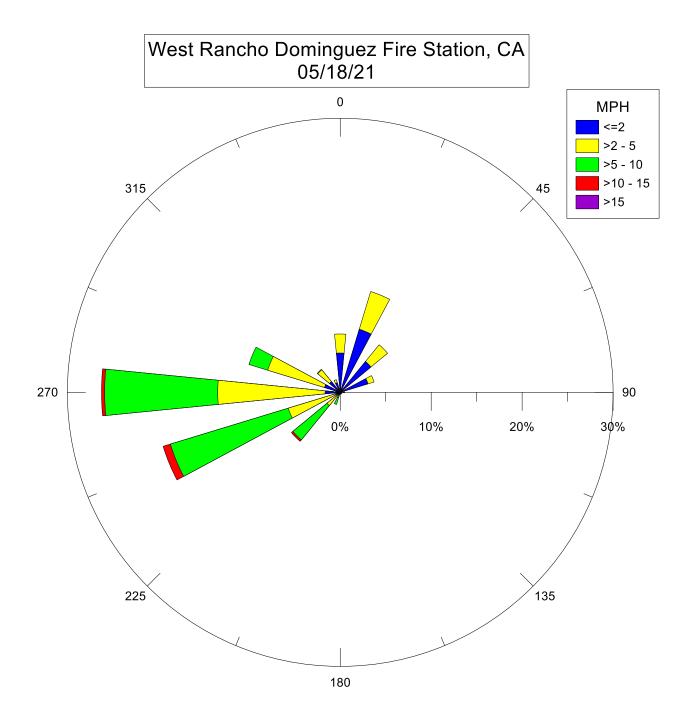

Note: Wind data for West Rancho Dominguez will be collected at Compton Air Monitoring Site on 06/29/2021. Wind data from West Rancho Dominguez Fire Station is unavailable.

Note: Wind data for West Rancho Dominguez will be collected at Compton Air Monitoring Site on 06/27/2021. Wind data from West Rancho Dominguez Fire Station is unavailable.