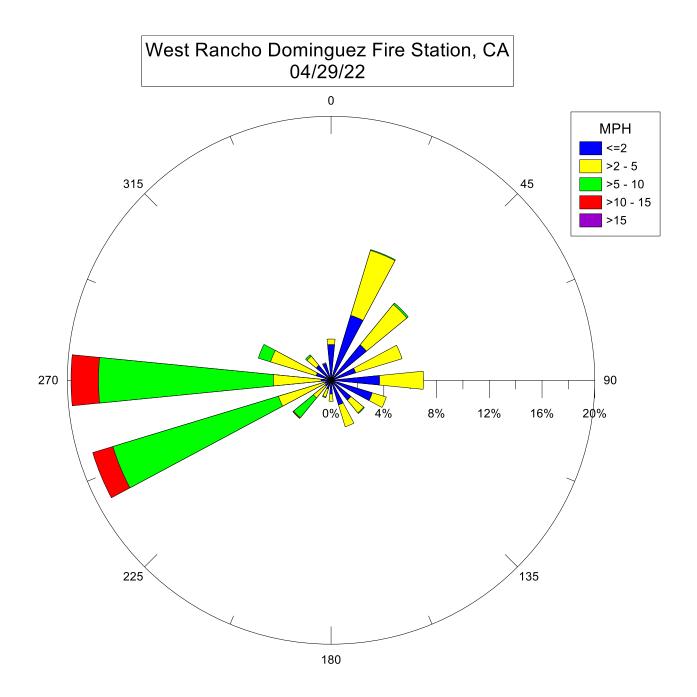

Note: Wind data for West Rancho Dominguez will be collected at Compton Air Monitoring Site on 06/29/2021. Wind data from West Rancho Dominguez Fire Station is unavailable.

Note: Wind data for West Rancho Dominguez will be collected at Compton Air Monitoring Site on 06/27/2021. Wind data from West Rancho Dominguez Fire Station is unavailable.