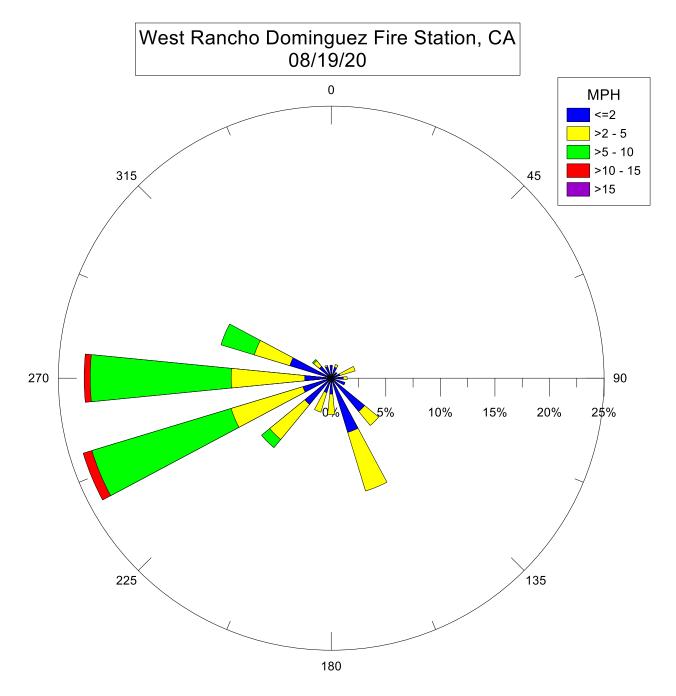

West Rancho Dominguez Fire Station, CA 09/18/20 0 MPH <=2 >2 - 5 >5 - 10 >10 - 15 315 45 >15 270 90 10% 4¢% 20% 30% 225 135 180

Note: Wind data for West Rancho Dominguez will be collected at West Rancho Dominguez Fire Station.