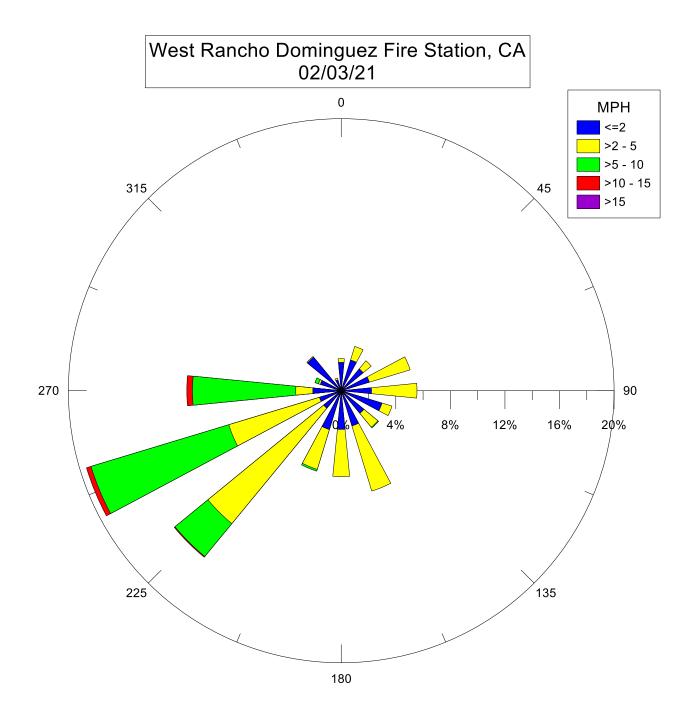

Compton Air Monitoring Station 02/06/20

Note: Wind data for West Rancho Dominguez will be collected at Compton Air Monitoring Site on 02/03/2020. Wind data from Compton/Woodley Airport is unavailable.

Compton Air Monitoring Station 02/03/20