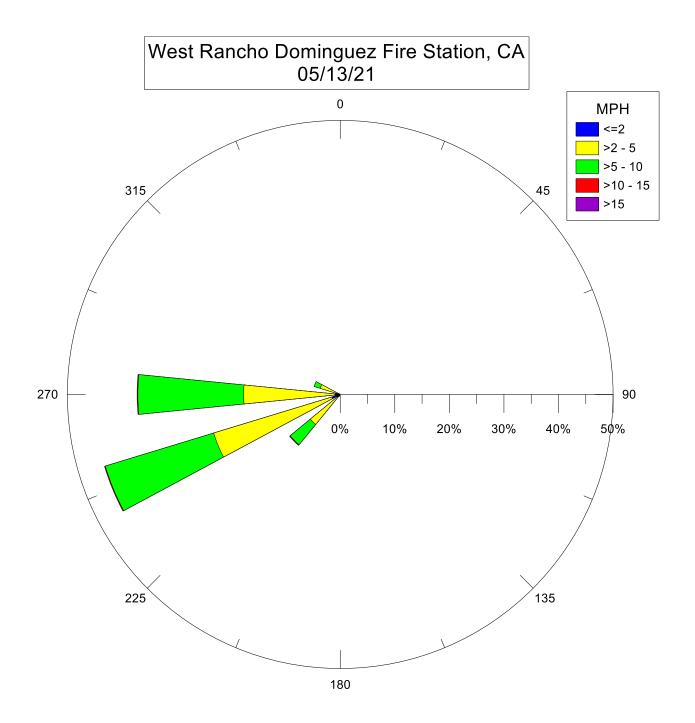

Note: Wind data for West Rancho Dominguez will be collected at Compton Air Monitoring Site on 06/29/2021. Wind data from West Rancho Dominguez Fire Station is unavailable.

Note: Wind data for West Rancho Dominguez will be collected at Compton Air Monitoring Site on 06/27/2021. Wind data from West Rancho Dominguez Fire Station is unavailable.