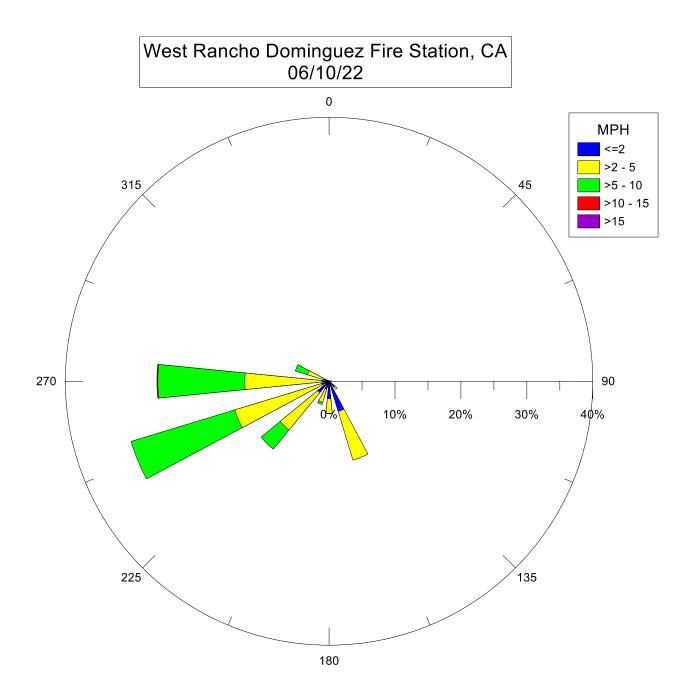

Note: Wind data for West Rancho Dominguez will be collected at Compton Air Monitoring Site on 06/29/2021. Wind data from West Rancho Dominguez Fire Station is unavailable.



Note: Wind data for West Rancho Dominguez will be collected at Compton Air Monitoring Site on 06/27/2021. Wind data from West Rancho Dominguez Fire Station is unavailable.

West Rancho Dominguez Fire Station, CA 06/23/21 0 MPH <=2 >2 - 5 >5 - 10 315 45 >10 - 15 >15 270 90 10% 20% 30% 40% 0% 225 135 180

West Rancho Dominguez Fire Station, CA 06/17/21 0 MPH <=2 >2 - 5 >5 - 10 315 45 >10 - 15 >15 270 90 10% 20% 30% 40% 225 135 180