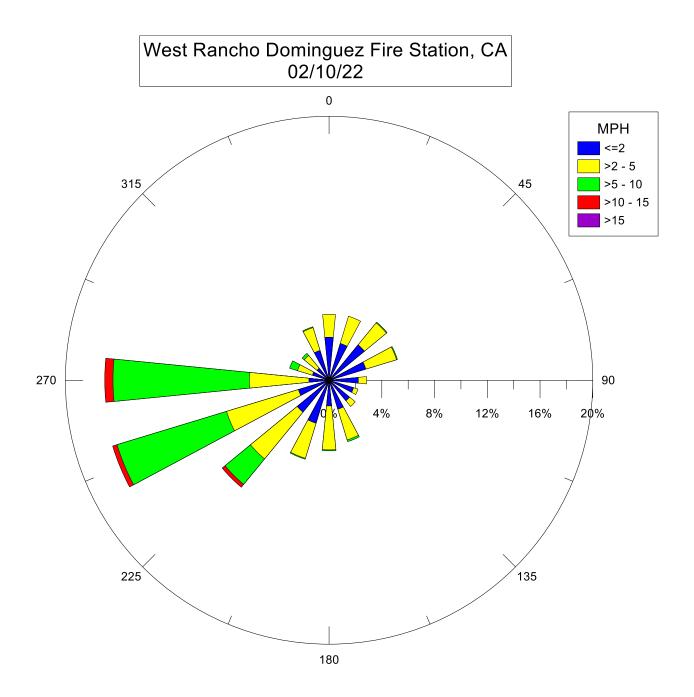

Note: Wind data for West Rancho Dominguez will be collected at Compton Air Monitoring Site on 06/29/2021. Wind data from West Rancho Dominguez Fire Station is unavailable.



Note: Wind data for West Rancho Dominguez will be collected at Compton Air Monitoring Site on 06/27/2021. Wind data from West Rancho Dominguez Fire Station is unavailable.

West Rancho Dominguez Fire Station, CA 06/23/21 0 MPH <=2 >2 - 5 >5 - 10 315 45 >10 - 15 >15 270 90 10% 20% 30% 40% 0% 225 135 180

West Rancho Dominguez Fire Station, CA 06/17/21 0 MPH <=2 >2 - 5 >5 - 10 315 45 >10 - 15 >15 270 90 10% 20% 30% 40% 225 135 180













































































































West Ra