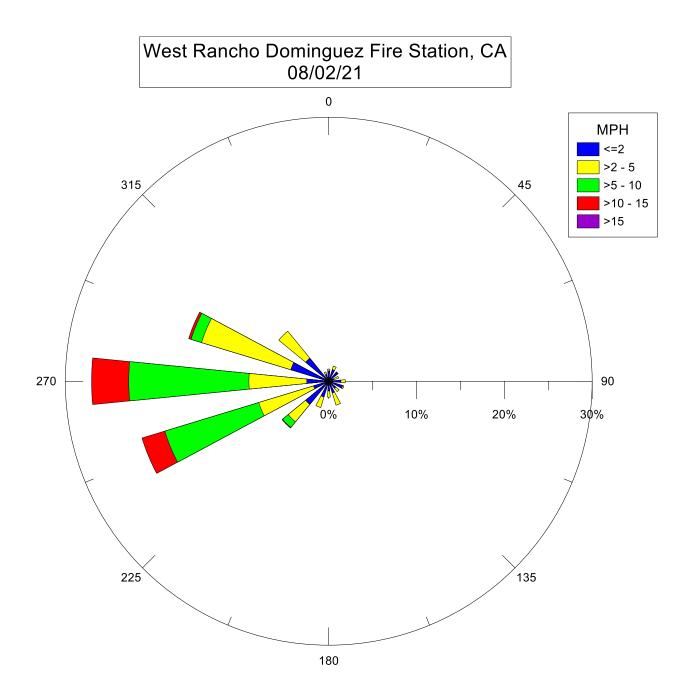

Note: Wind data for West Rancho Dominguez will be collected at Compton Air Monitoring Site on 06/29/2021. Wind data from West Rancho Dominguez Fire Station is unavailable.



Note: Wind data for West Rancho Dominguez will be collected at Compton Air Monitoring Site on 06/27/2021. Wind data from West Rancho Dominguez Fire Station is unavailable.

West Rancho Dominguez Fire Station, CA 06/23/21 0 MPH <=2 >2 - 5 >5 - 10 315 45 >10 - 15 >15 270 90 10% 20% 30% 40% 0% 225 135 180

West Rancho Dominguez Fire Station, CA 06/17/21 0 MPH <=2 >2 - 5 >5 - 10 315 45 >10 - 15 >15 270 90 10% 20% 30% 40% 225 135 180













































































































West Rancho Dominguez Fire Station, CA 11/11/20 0 MPH <=2 >2 - 5 >5 - 1