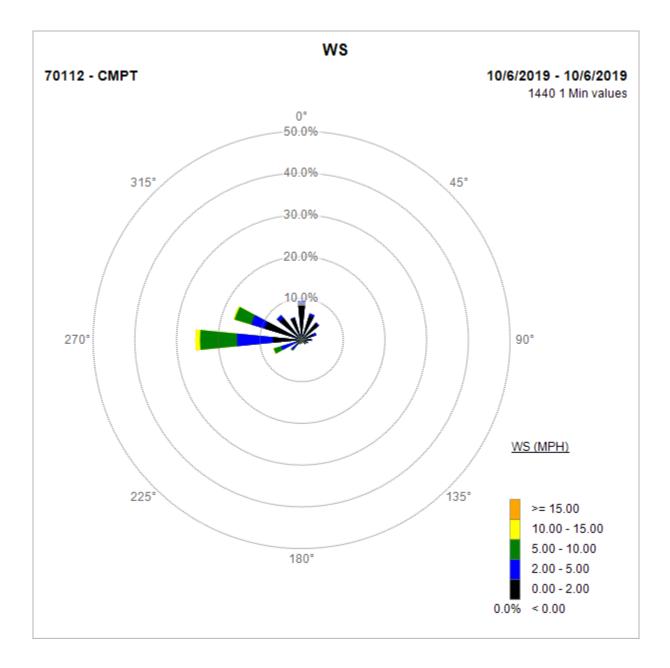

# Compton Air Monitoring Station 10/06/19

Note: Wind data for West Rancho Dominguez will be collected at Compton Air Monitoring Site on 10/03/2019. Wind data from Compton/Woodley Airport is unavailable.