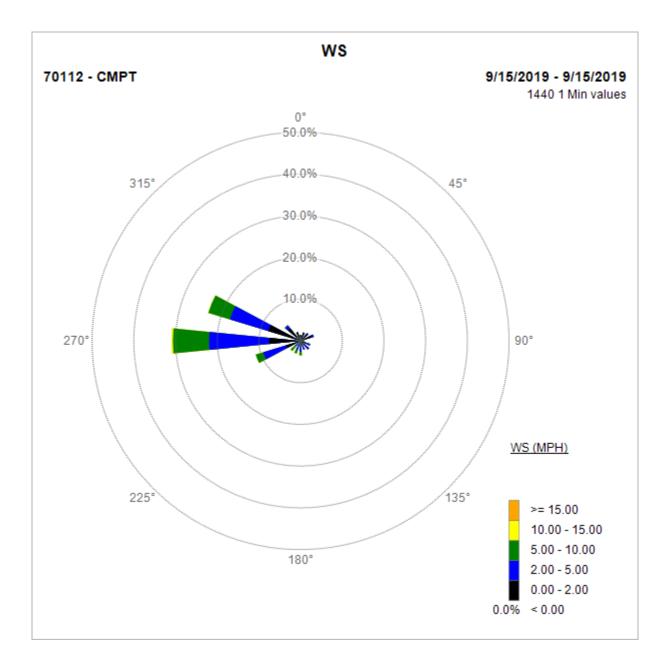

#### Compton Air Monitoring Station 09/15/19

Note: Wind data for West Rancho Dominguez will be collected at Compton Air Monitoring Site on 09/12/2019. Wind data from Compton/Woodley Airport is unavailable.