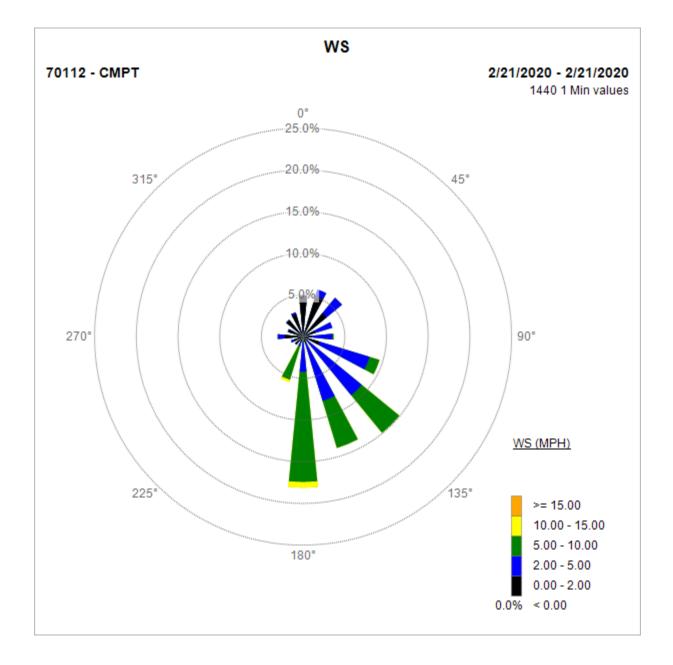

Note: Wind data for West Rancho Dominguez will be collected at Compton Air Monitoring Site on 02/18/2020. Wind data from Compton/Woodley Airport is unavailable.

Compton Air Monitoring Station 02/18/20

Note: Wind data for West Rancho Dominguez will be collected at Compton Air Monitoring Site on 02/15/2020. Wind data from Compton/Woodley Airport is unavailable.