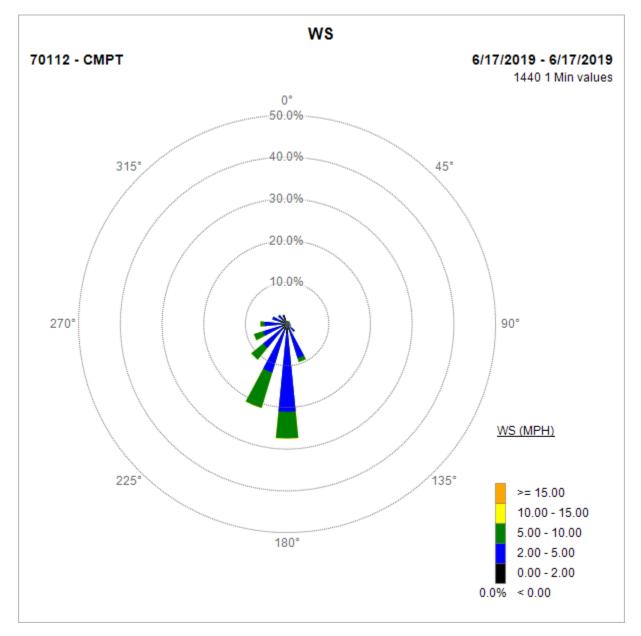

ominguez will be collected at Compton Air Monitoring Site on 08/16/2019. Wind data from Compton/Woodley Airport is unavailable.

## Compton Air Monitoring Station 08/16/19

























Note: Wind data for West Rancho Dominguez will be collected at Compton/Woodley Airport starting 07/14/2019. Wind data from 06/05/2019 - 07/11/19 was collect from the Compton Air Monitoring Site

# Compton Air Monitoring Station 07/11/19



# Compton Air Monitoring Station 07/08/19



# Compton Air Monitoring Station 07/05/19



# Compton Air Monitoring Station 07/02/19



# Compton Air Monitoring Station 06/29/19



#### Compton Air Monitoring Station 06/26/19



## Compton Air Monitoring Station 06/23/19



# Compton Air Monitoring Station 06/20/19



## Compton Air Monitoring Station 06/17/19



## Compton Air Monitoring Station 06/14/19



## Compton Air Monitoring Station 06/11/19



#### Compton Air Monitoring Station 06/08/19



## Compton Air Monitoring Station 06/05/19