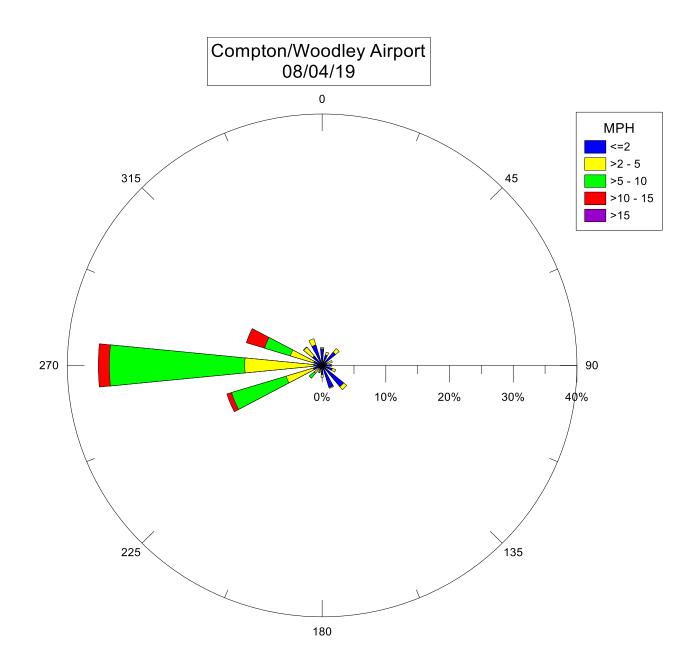

## Compton Air Monitoring Station 08/16/19

Note: Wind data for West Rancho Dominguez will be collected at Compton/Woodley Airport starting 07/14/2019. Wind data from 06/05/2019 - 07/11/19 was collect from the Compton Air Monitoring Site