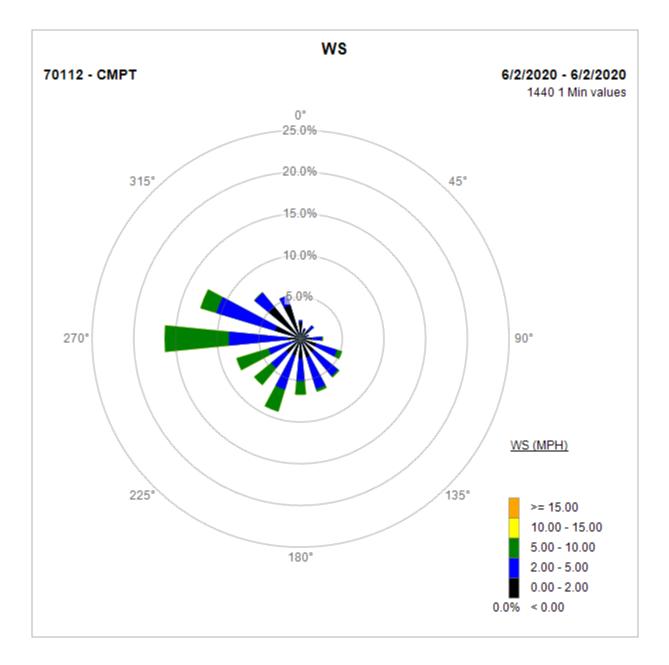

Note: Wind data for West Rancho Dominguez will be collected at Compton Air Monitoring Site on 06/02/2020. Wind data from Compton/Woodley Airport is unavailable.

Note: Wind data for West Rancho Dominguez will be collected at Compton Air Monitoring Site on 03/19/2020. Wind data from Compton/Woodley Airport is unavailable.