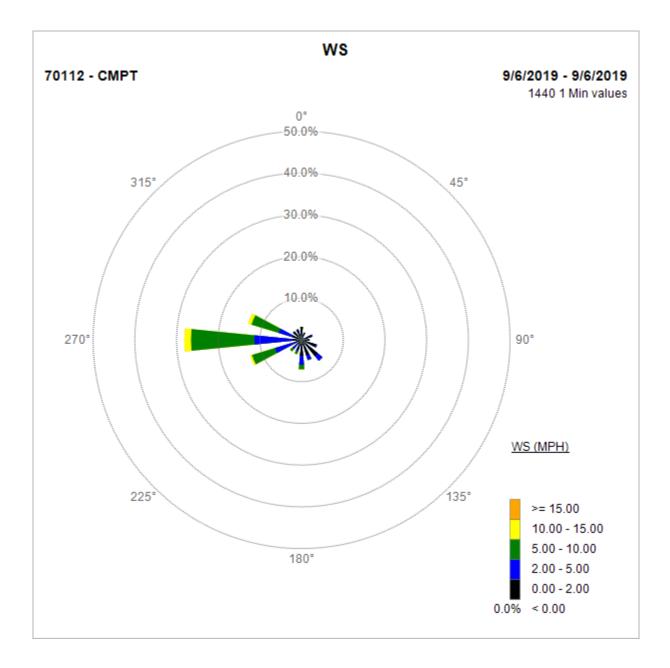

## Compton Air Monitoring Station 09/06/19

Note: Wind data for West Rancho Dominguez will be collected at Compton Air Monitoring Site on 09/03/2019. Wind data from Compton/Woodley Airport is unavailable.