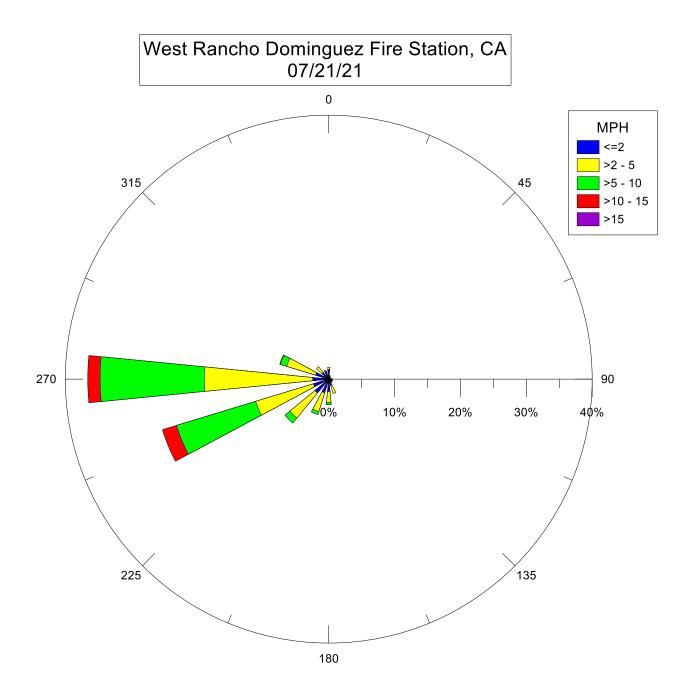

Note: Wind data for West Rancho Dominguez will be collected at Compton Air Monitoring Site on 06/29/2021. Wind data from West Rancho Dominguez Fire Station is unavailable.



Note: Wind data for West Rancho Dominguez will be collected at Compton Air Monitoring Site on 06/27/2021. Wind data from West Rancho Dominguez Fire Station is unavailable.

West Rancho Dominguez Fire Station, CA 06/23/21 0 MPH <=2 >2 - 5 >5 - 10 315 45 >10 - 15 >15 270 90 10% 20% 30% 40% 0% 225 135 180

West Rancho Dominguez Fire Station, CA 06/17/21 0 MPH <=2 >2 - 5 >5 - 10 315 45 >10 - 15 >15 270 90 10% 20% 30% 40% 225 135 180













































































































West Rancho Dominguez Fire Station, CA 11/11/20 0 MPH <=2 >2 - 5 >5 - 10 >1