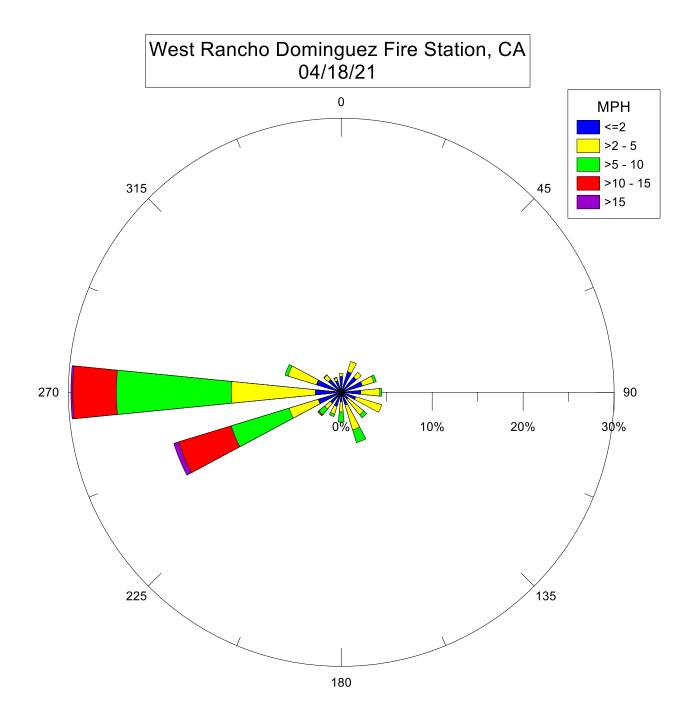

Note: Wind data for West Rancho Dominguez will be collected at Compton Air Monitoring Site on 06/29/2021. Wind data from West Rancho Dominguez Fire Station is unavailable.



Note: Wind data for West Rancho Dominguez will be collected at Compton Air Monitoring Site on 06/27/2021. Wind data from West Rancho Dominguez Fire Station is unavailable.

West Rancho Dominguez Fire Station, CA 06/23/21 0 MPH <=2 >2 - 5 >5 - 10 315 45 >10 - 15 >15 270 90 10% 20% 30% 40% 0% 225 135 180

West Rancho Dominguez Fire Station, CA 06/17/21 0 MPH <=2 >2 - 5 >5 - 10 315 45 >10 - 15 >15 270 90 10% 20% 30% 40% 225 135 180













































































































West Rancho Dominguez Fire Station, CA 11/11/20 0 MPH <=2 >2 - 5 >5 - 10 >10 - 15 315 45 >15 270 90 12% 8% 2¢% 4% 16% 225 135 180



West Rancho Dominguez Fire Station, CA 11/04/20 0 MPH <=2 >2 - 5 >5 - 10 >10 - 15 315 45 >15 270 90 5% 10% 15% 20% 25% 225 135 180

West Rancho Dominguez Fire Station, CA 10/30/20 0 MPH <=2 >2 - 5 >5 - 10 >10 - 15 315 45 >15 270 90 12% 8% 2¢% 16% 225 135 180





West Rancho Dominguez Fire Station, CA 10/18/20 0 MPH <=2 >2 - 5 >5 - 10 >10 - 15 315 45 >15 270 90 20% 5% 10% 15% 25% 225 135 180

West Rancho Dominguez Fire Station, CA 10/15/20 0 MPH <=2 >2 - 5 >5 - 10 >10 - 15 315 45 >15 270 90 10% 5% 15% 20% 25% 225 135 180

West Rancho Dominguez Fire Station, CA 10/08/20 0 MPH <=2 >