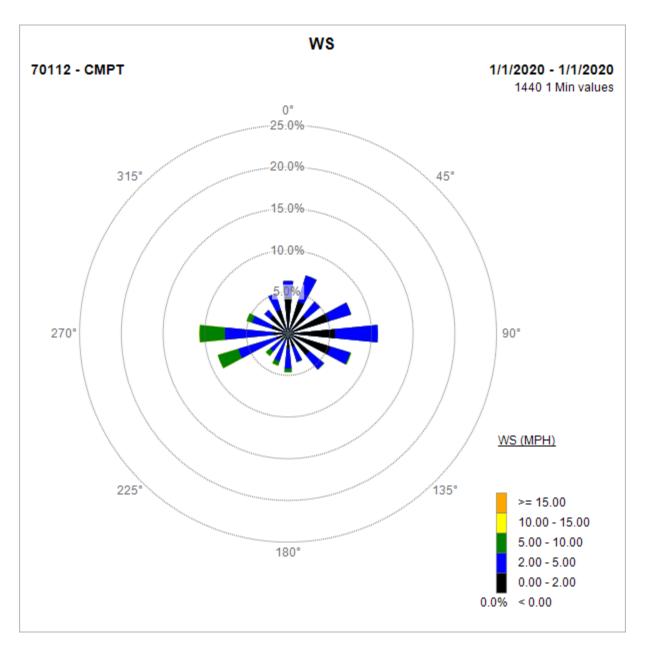

# Compton Air Monitoring Station 01/01/20

Note: Wind data for West Rancho Dominguez will be collected at Compton Air Monitoring Site on 12/29/2019. Wind data from Compton/Woodley Airport is unavailable.