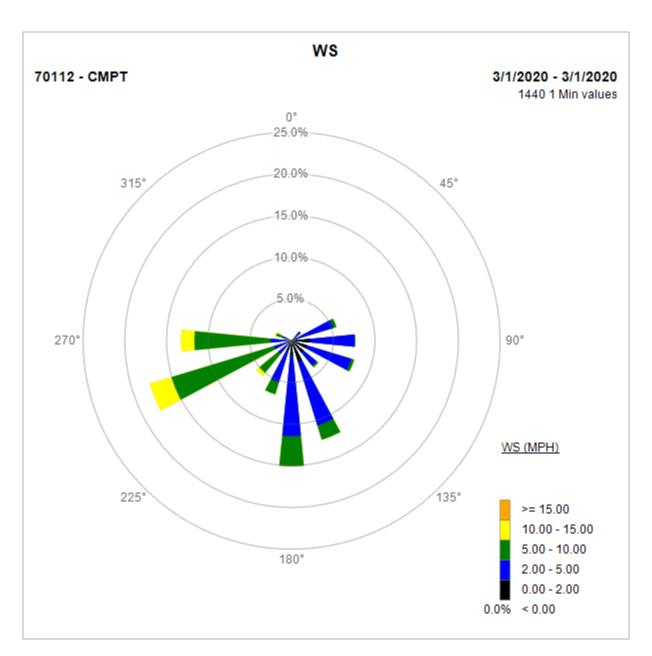

Compton Air Monitoring Station 03/01/20

Note: Wind data for West Rancho Dominguez will be collected at Compton Air Monitoring Site on 02/27/2020. Wind data from Compton/Woodley Airport is unavailable.