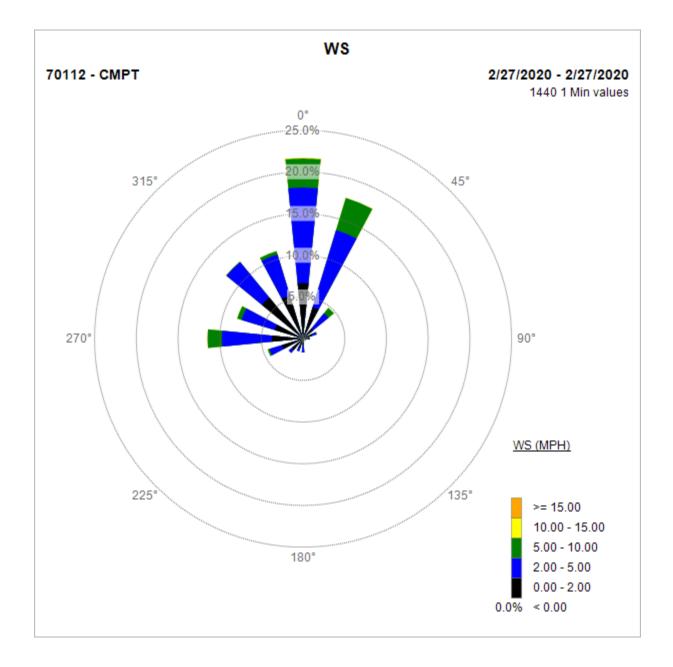

## Compton Air Monitoring Station 02/27/20

Note: Wind data for West Rancho Dominguez will be collected at Compton Air Monitoring Site on 02/24/2020. Wind data from Compton/Woodley Airport is unavailable.