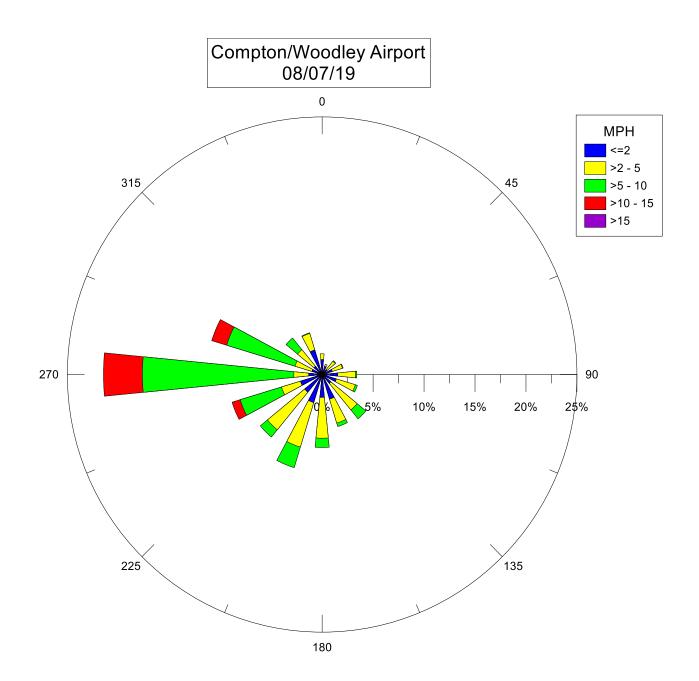

## Compton Air Monitoring Station 08/16/19

Note: Wind data for West Rancho Dominguez will be collected at Compton/Woodley Airport starting 07/14/2019. Wind data from 06/05/2019 - 07/11/19 was collect from the Compton Air Monitoring Site