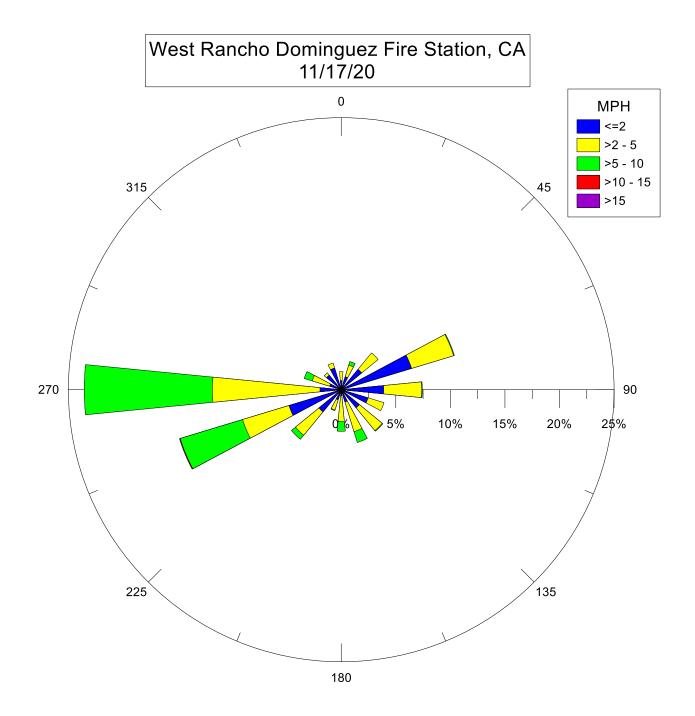

West Rancho Dominguez Fire Station, CA 09/18/20 0 MPH <=2 >2 - 5 >5 - 10 >10 - 15 315 45 >15 270 90 10% 4¢% 20% 30% 225 135 180

Note: Wind data for West Rancho Dominguez will be collected at West Rancho Dominguez Fire Station.