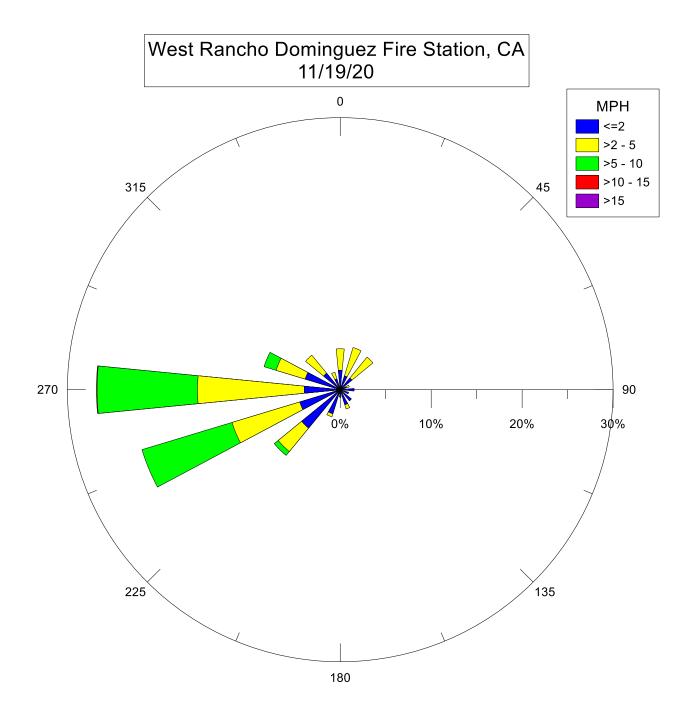

West Rancho Dominguez Fire Station, CA 09/18/20 0 MPH <=2 >2 - 5 >5 - 10 >10 - 15 315 45 >15 270 90 10% 4¢% 20% 30% 225 135 180

Note: Wind data for West Rancho Dominguez will be collected at West Rancho Dominguez Fire Station.