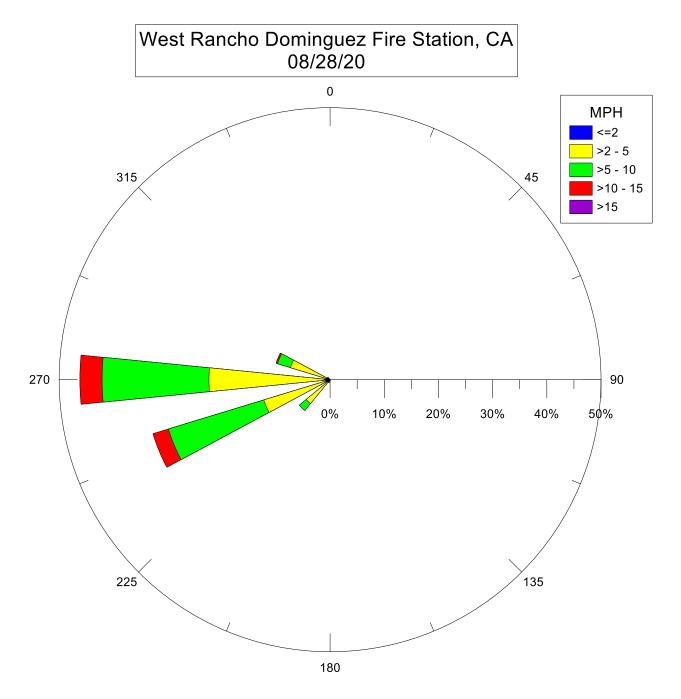

West Rancho Dominguez Fire Station, CA 09/25/20 0 MPH <=2 >2 - 5 >5 - 10 >10 - 15 315 45 >15 270 90 20% 15% 0% 25% 225 135 180

West Rancho Dominguez Fire Station, CA 09/22/20 0 MPH <=2 >2 - 5 >5 - 10 >10 - 15 315 45 >15 270 90 10% 4¢% 20% 30% 225 135 180