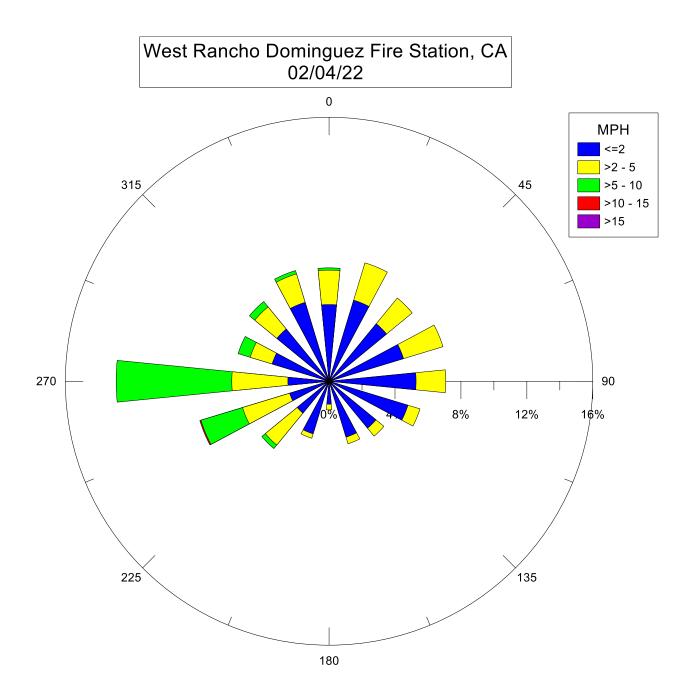

Note: Wind data for West Rancho Dominguez will be collected at Compton Air Monitoring Site on 06/29/2021. Wind data from West Rancho Dominguez Fire Station is unavailable.



Note: Wind data for West Rancho Dominguez will be collected at Compton Air Monitoring Site on 06/27/2021. Wind data from West Rancho Dominguez Fire Station is unavailable.

West Rancho Dominguez Fire Station, CA 06/23/21 0 MPH <=2 >2 - 5 >5 - 10 315 45 >10 - 15 >15 270 90 10% 20% 30% 40% 0% 225 135 180

West Rancho Dominguez Fire Station, CA 06/17/21 0 MPH <=2 >2 - 5 >5 - 10 315 45 >10 - 15 >15 270 90 10% 20% 30% 40% 225 135 180













































































































West Ranc