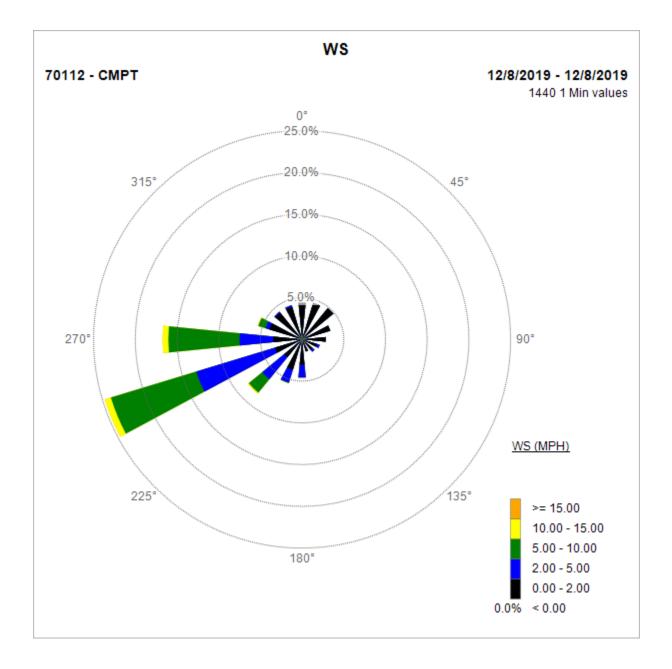

# Compton Air Monitoring Station 12/08/19

Note: Wind data for West Rancho Dominguez will be collected at Compton Air Monitoring Site on 12/05/2019. Wind data from Compton/Woodley Airport is unavailable.