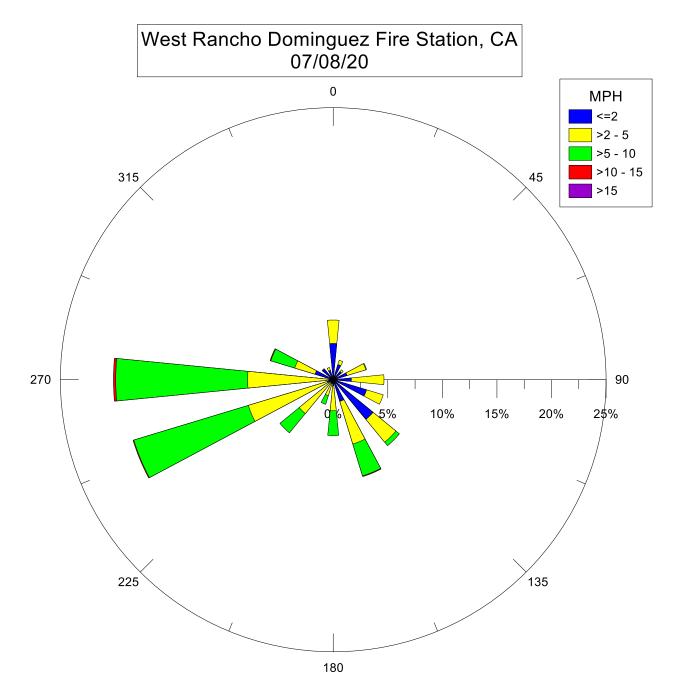

180

West Rancho Dominguez Fire Station, CA 10/08/20 0 MPH <=2 >2 - 5 >5 - 10 >10 - 15 315 45 >15 270 90 10% 20% 4¢% 30% 225 135 180

West Rancho Dominguez Fire Station, CA 10/06/20 0 MPH <=2 >2 - 5 >5 - 10 >10 - 15 315 45 >15 270 90 10% 4¢% 20% 30% 0% 225 135 180

West Rancho Dominguez Fire Station, CA 09/30/20 0 MPH <=2 >2 - 5 >5 - 10 >10 - 15 315 45 >15 270 90 10% 20% 3¢% 225 135 180

West Rancho Dominguez Fire Station, CA 09/25/20 0 MPH <=2 >2 - 5 >5 - 10 >10 - 15 315 45 >15 270 90 20% 15% 0% 25% 225 135 180

West Rancho Dominguez Fire Station, CA 09/22/20 0 MPH <=2 >2 - 5 >5 - 10 >10 - 15 315 45 >15 270 90 10% 4¢% 20% 30% 225 135 180

West Rancho Dominguez Fire Station, CA 09/18/20 0 MPH <=2 >2 - 5 >5 - 10 >10 - 15 315 45 >15 270 90 10% 4¢% 20% 30% 225 135 180



























Note: Wind data for West Rancho Dominguez will be collected at West Rancho Dominguez Fire Station.





Note: Wind data for West Rancho Dominguez will be collected at West Rancho Dominguez Fire Station starting 6/19/2020.

Note: Wind data for West Rancho Dominguez will be collected at Compton Air Monitoring Site on 06/14/2020. Wind data from Compton/Woodley Airport is unavailable.





Note: Wind data for West Rancho Dominguez will be collected at Compton Air Monitoring Site on 06/02/2020. Wind data from Compton/Woodley Airport is unavailable.





Note: Wind data for West Rancho Dominguez will be collected at Compton Air Monitoring Site on 03/19/2020. Wind data from Compton/Woodley Airport is unavailable.





Note: Wind data for West Rancho Dominguez will be collected at Compton Air