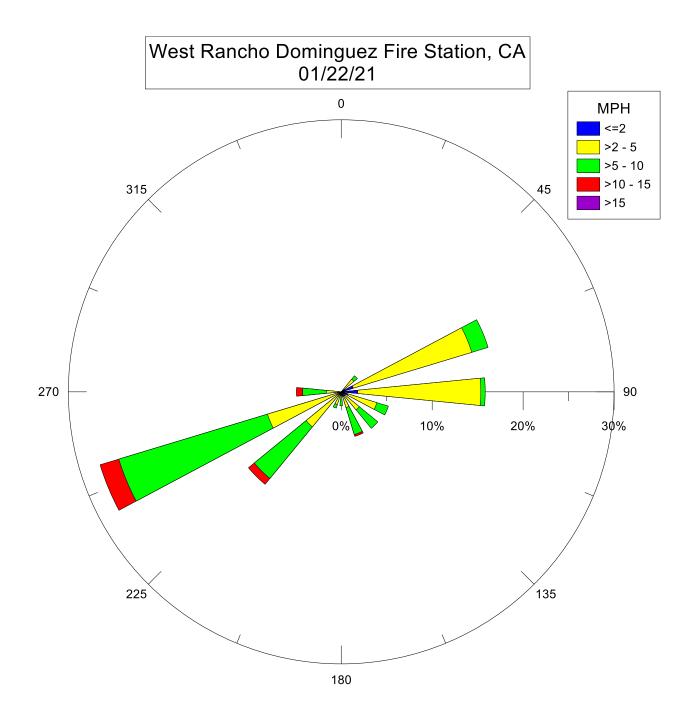

Note: Wind data for West Rancho Dominguez will be collected at Compton Air Monitoring Site on 06/29/2021. Wind data from West Rancho Dominguez Fire Station is unavailable.



Note: Wind data for West Rancho Dominguez will be collected at Compton Air Monitoring Site on 06/27/2021. Wind data from West Rancho Dominguez Fire Station is unavailable.

West Rancho Dominguez Fire Station, CA 06/23/21 0 MPH <=2 >2 - 5 >5 - 10 315 45 >10 - 15 >15 270 90 10% 20% 30% 40% 0% 225 135 180

West Rancho Dominguez Fire Station, CA 06/17/21 0 MPH <=2 >2 - 5 >5 - 10 315 45 >10 - 15 >15 270 90 10% 20% 30% 40% 225 135 180













































































































West Rancho Dominguez Fire Station, CA 11/11/20 0 MPH <=2 >2 - 5 >5 - 10 >10 - 15 315 45 >15 270 90 12% 8% 2¢% 4% 16% 225 135 180



West Rancho Dominguez Fire Station, CA 11/04/20 0 MPH <=2 >2 - 5 >5 - 10 >10 - 15 315 45 >15 270 90 5% 10% 15% 20% 25% 225 135 180

West Rancho Dominguez Fire Station, CA 10/30/20 0 MPH <=2 >2 - 5 >5 - 10 >10 - 15 315 45 >15 270 90 12% 8% 2¢% 16% 225 135 180





West Rancho Dominguez Fire Station, CA 10/18/20 0 MPH <=2 >2 - 5 >5 - 10 >10 - 15 315 45 >15 270 90 20% 5% 10% 15% 25% 225 135 180

West Rancho Dominguez Fire Station, CA 10/15/20 0 MPH <=2 >2 - 5 >5 - 10 >10 - 15 315 45 >15 270 90 10% 5% 15% 20% 25% 225 135 180

West Rancho Dominguez Fire Station, CA 10/08/20 0 MPH <=2 >2 - 5 >5 - 10 >10 - 15 315 45 >15 270 90 10%