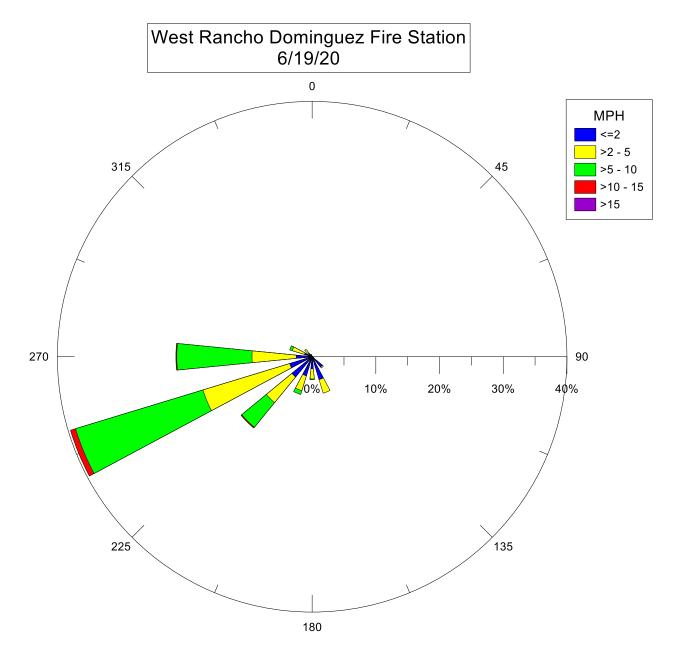

Note: Wind data for West Rancho Dominguez will be collected at West Rancho Dominguez Fire Station starting 6/19/2020.

Note: Wind data for West Rancho Dominguez will be collected at Compton Air Monitoring Site on 06/14/2020. Wind data from Compton/Woodley Airport is unavailable.