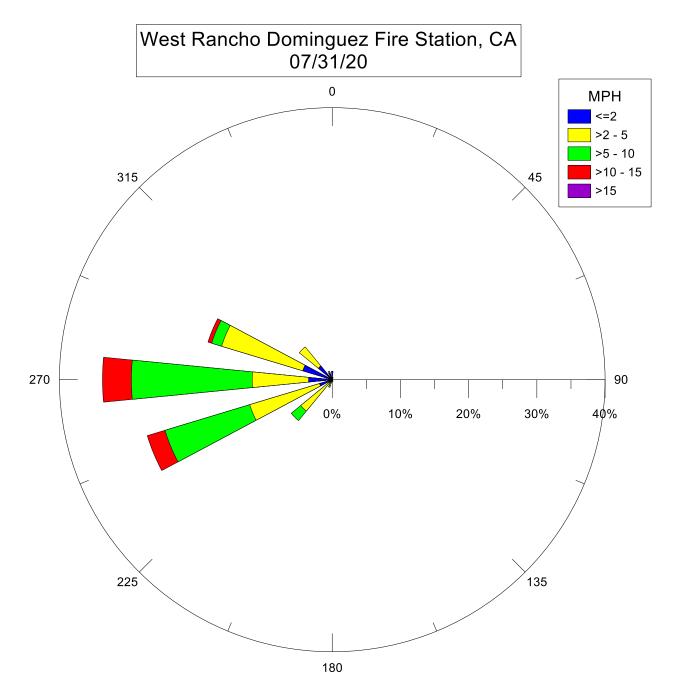

25 135 180

West Rancho Dominguez Fire Station, CA 10/08/20 0 MPH <=2 >2 - 5 >5 - 10 >10 - 15 315 45 >15 270 90 10% 20% 4¢% 30% 225 135 180

West Rancho Dominguez Fire Station, CA 10/06/20 0 MPH <=2 >2 - 5 >5 - 10 >10 - 15 315 45 >15 270 90 10% 4¢% 20% 30% 0% 225 135 180

West Rancho Dominguez Fire Station, CA 09/30/20 0 MPH <=2 >2 - 5 >5 - 10 >10 - 15 315 45 >15 270 90 10% 20% 3¢% 225 135 180

West Rancho Dominguez Fire Station, CA 09/25/20 0 MPH <=2 >2 - 5 >5 - 10 >10 - 15 315 45 >15 270 90 20% 15% 0% 25% 225 135 180

West Rancho Dominguez Fire Station, CA 09/22/20 0 MPH <=2 >2 - 5 >5 - 10 >10 - 15 315 45 >15 270 90 10% 4¢% 20% 30% 225 135 180

West Rancho Dominguez Fire Station, CA 09/18/20 0 MPH <=2 >2 - 5 >5 - 10 >10 - 15 315 45 >15 270 90 10% 4¢% 20% 30% 225 135 180



























Note: Wind data for West Rancho Dominguez will be collected at West Rancho Dominguez Fire Station.





Note: Wind data for West Rancho Dominguez will be collected at West Rancho Dominguez Fire Station starting 6/19/2020.

Note: Wind data for West Rancho Dominguez will be collected at Compton Air Monitoring Site on 06/14/2020. Wind data from Compton/Woodley Airport is unavailable.





Note: Wind data for West Rancho Dominguez will be collected at Compton Air Monitoring Site on 06/02/2020. Wind data from Compton/Woodley Airport is unavailable.





Note: Wind data for West Rancho Dominguez will be collected at Compton Air Monitoring Site on 03/19/2020. Wind data from Compton/Woodley Airport is unavailable.





Note: Wind data for West Rancho Dominguez will be collected at Compto