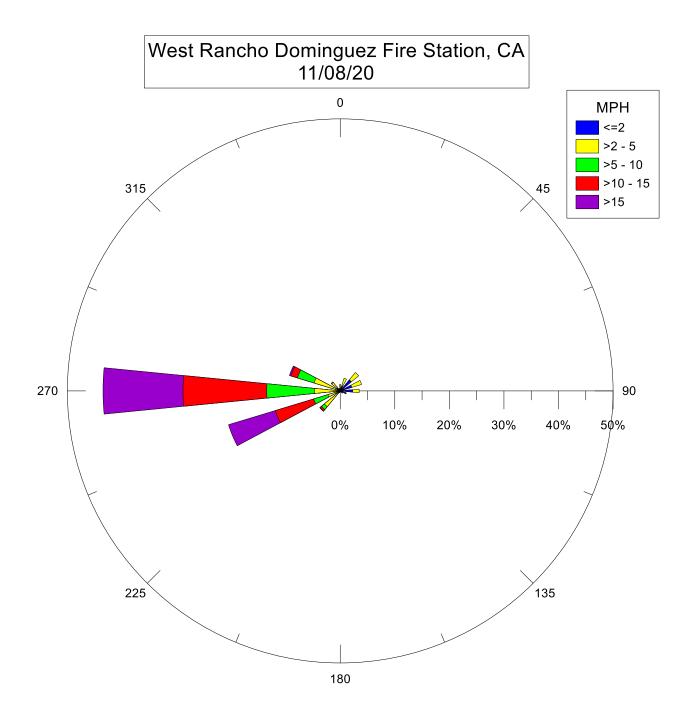

West Rancho Dominguez Fire Station, CA 11/11/20 0 MPH <=2 >2 - 5 >5 - 10 >10 - 15 315 45 >15 270 90 12% 8% 2¢% 4% 16% 225 135 180

West Rancho Dominguez Fire Station, CA 11/04/20 0 MPH <=2 >2 - 5 >5 - 10 >10 - 15 315 45 >15 270 90 5% 10% 15% 20% 25% 225 135 180