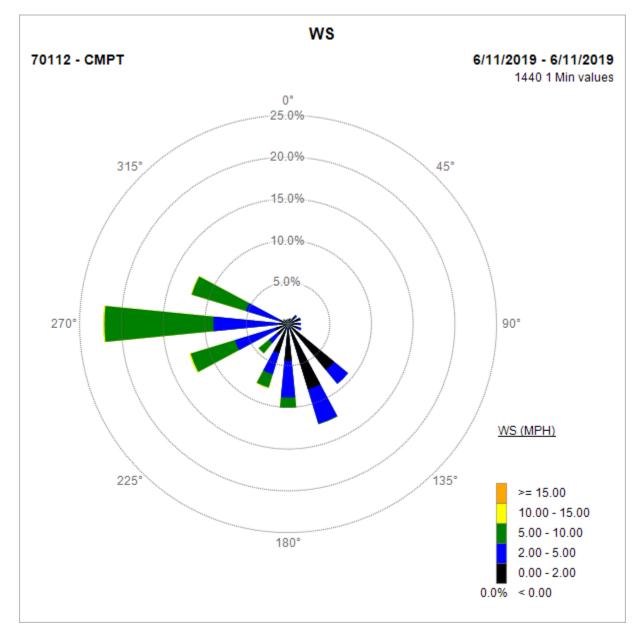

ton/Woodley Airport is unavailable.

## Compton Air Monitoring Station 08/16/19

























Note: Wind data for West Rancho Dominguez will be collected at Compton/Woodley Airport starting 07/14/2019. Wind data from 06/05/2019 - 07/11/19 was collect from the Compton Air Monitoring Site

# Compton Air Monitoring Station 07/11/19



# Compton Air Monitoring Station 07/08/19



# Compton Air Monitoring Station 07/05/19



# Compton Air Monitoring Station 07/02/19



# Compton Air Monitoring Station 06/29/19



#### Compton Air Monitoring Station 06/26/19



## Compton Air Monitoring Station 06/23/19



# Compton Air Monitoring Station 06/20/19



## Compton Air Monitoring Station 06/17/19



## Compton Air Monitoring Station 06/14/19



## Compton Air Monitoring Station 06/11/19



#### Compton Air Monitoring Station 06/08/19



## Compton Air Monitoring Station 06/05/19