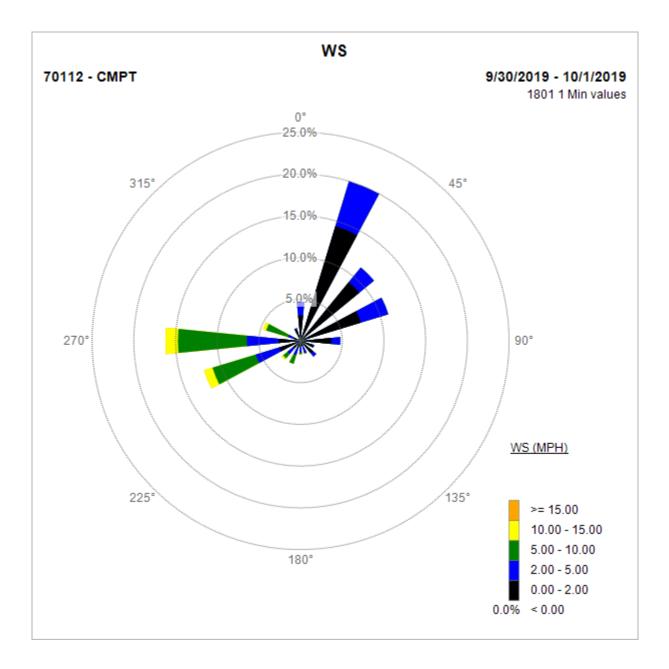

#### Compton Air Monitoring Station 09/30/19

Note: Wind data for West Rancho Dominguez will be collected at Compton Air Monitoring Site on 09/27/2019. Wind data from Compton/Woodley Airport is unavailable.