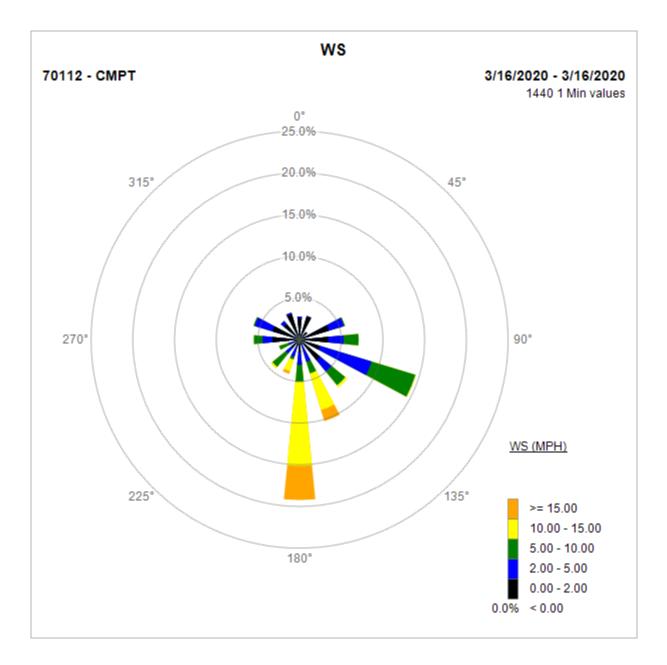

Note: Wind data for West Rancho Dominguez will be collected at Compton Air Monitoring Site on 03/16/2020. Wind data from Compton/Woodley Airport is unavailable.

Note: Wind data for West Rancho Dominguez will be collected at Compton Air Monitoring Site on 03/13/2020. Wind data from Compton/Woodley Airport is unavailable.