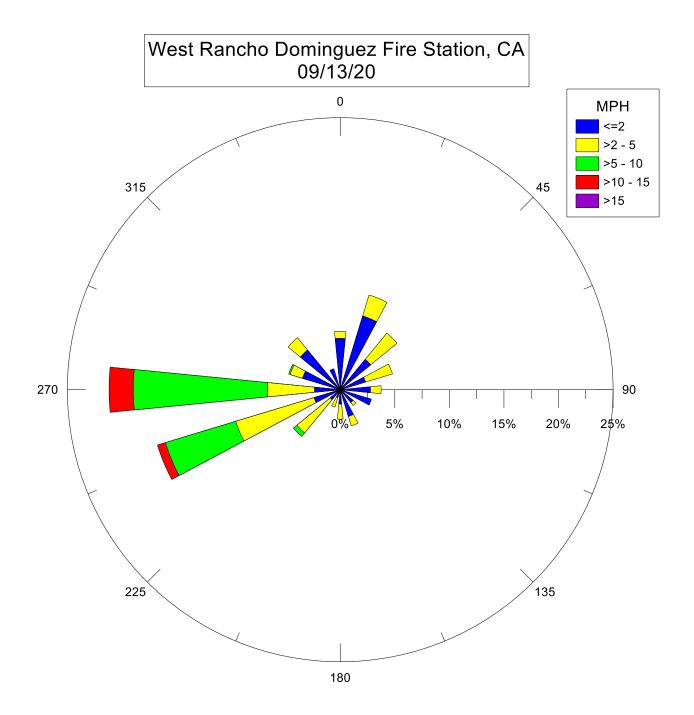

5% 15% 20% 25% 225 135 180

West Rancho Dominguez Fire Station, CA 10/08/20 0 MPH <=2 >2 - 5 >5 - 10 >10 - 15 315 45 >15 270 90 10% 20% 4¢% 30% 225 135 180

West Rancho Dominguez Fire Station, CA 10/06/20 0 MPH <=2 >2 - 5 >5 - 10 >10 - 15 315 45 >15 270 90 10% 4¢% 20% 30% 0% 225 135 180

West Rancho Dominguez Fire Station, CA 09/30/20 0 MPH <=2 >2 - 5 >5 - 10 >10 - 15 315 45 >15 270 90 10% 20% 3¢% 225 135 180

West Rancho Dominguez Fire Station, CA 09/25/20 0 MPH <=2 >2 - 5 >5 - 10 >10 - 15 315 45 >15 270 90 20% 15% 0% 25% 225 135 180

West Rancho Dominguez Fire Station, CA 09/22/20 0 MPH <=2 >2 - 5 >5 - 10 >10 - 15 315 45 >15 270 90 10% 4¢% 20% 30% 225 135 180

West Rancho Dominguez Fire Station, CA 09/18/20 0 MPH <=2 >2 - 5 >5 - 10 >10 - 15 315 45 >15 270 90 10% 4¢% 20% 30% 225 135 180



























Note: Wind data for West Rancho Dominguez will be collected at West Rancho Dominguez Fire Station.





Note: Wind data for West Rancho Dominguez will be collected at West Rancho Dominguez Fire Station starting 6/19/2020.

Note: Wind data for West Rancho Dominguez will be collected at Compton Air Monitoring Site on 06/14/2020. Wind data from Compton/Woodley Airport is unavailable.





Note: Wind data for West Rancho Dominguez will be collected at Compton Air Monitoring Site on 06/02/2020. Wind data from Compton/Woodley Airport is unavailable.





Note: Wind data for West Rancho Dominguez will be collected at Compton Air Monitoring Site on 03/19/2020. Wind data from Compton/Woodley Airport is unavailable.





Note: Wind data for West Rancho Dominguez will be col