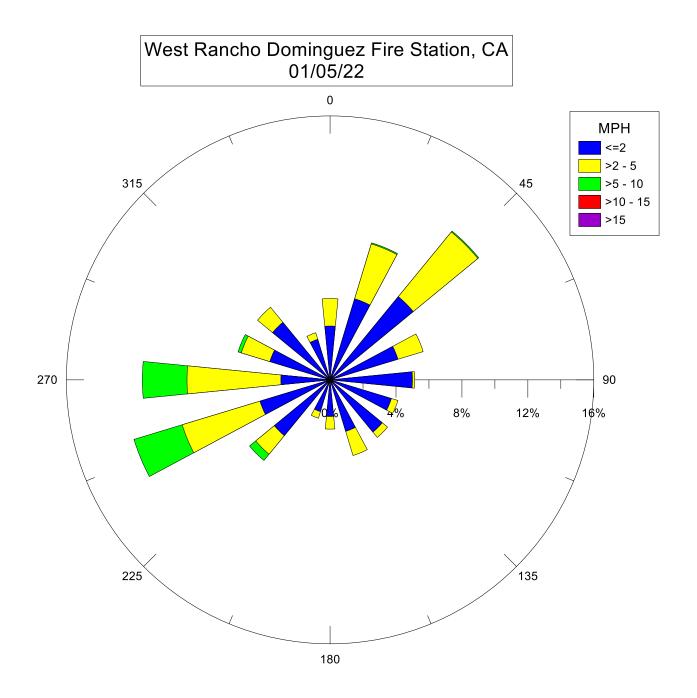

Note: Wind data for West Rancho Dominguez will be collected at Compton Air Monitoring Site on 06/29/2021. Wind data from West Rancho Dominguez Fire Station is unavailable.

Note: Wind data for West Rancho Dominguez will be collected at Compton Air Monitoring Site on 06/27/2021. Wind data from West Rancho Dominguez Fire Station is unavailable.