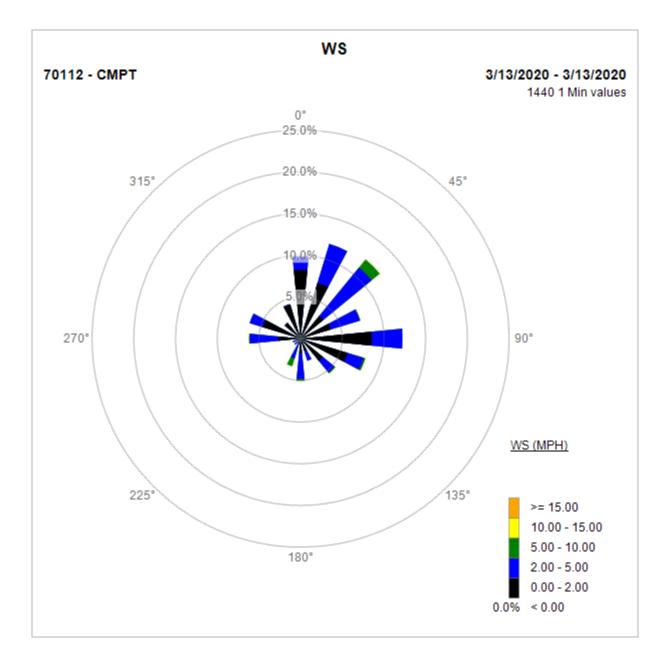

Note: Wind data for West Rancho Dominguez will be collected at Compton Air Monitoring Site on 03/16/2020. Wind data from Compton/Woodley Airport is unavailable.

Note: Wind data for West Rancho Dominguez will be collected at Compton Air Monitoring Site on 03/13/2020. Wind data from Compton/Woodley Airport is unavailable.