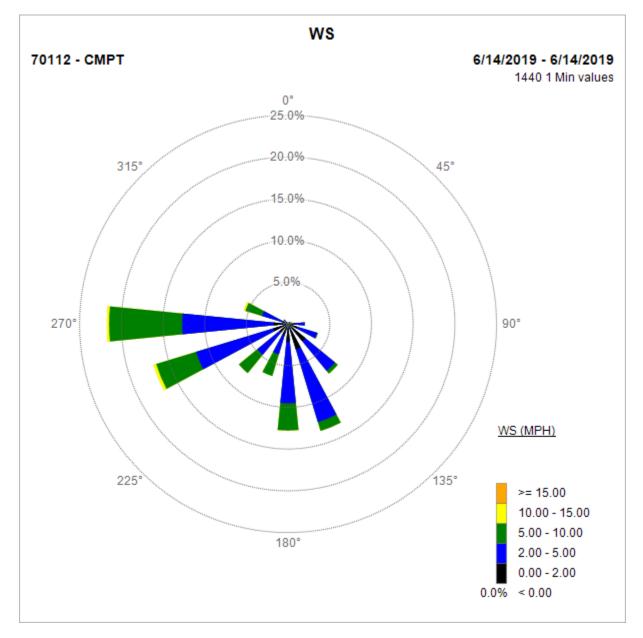

toring Site on 08/16/2019. Wind data from Compton/Woodley Airport is unavailable.

## Compton Air Monitoring Station 08/16/19

























Note: Wind data for West Rancho Dominguez will be collected at Compton/Woodley Airport starting 07/14/2019. Wind data from 06/05/2019 - 07/11/19 was collect from the Compton Air Monitoring Site

# Compton Air Monitoring Station 07/11/19



# Compton Air Monitoring Station 07/08/19



# Compton Air Monitoring Station 07/05/19



# Compton Air Monitoring Station 07/02/19



# Compton Air Monitoring Station 06/29/19



#### Compton Air Monitoring Station 06/26/19



## Compton Air Monitoring Station 06/23/19



# Compton Air Monitoring Station 06/20/19



## Compton Air Monitoring Station 06/17/19



## Compton Air Monitoring Station 06/14/19



## Compton Air Monitoring Station 06/11/19



#### Compton Air Monitoring Station 06/08/19



## Compton Air Monitoring Station 06/05/19