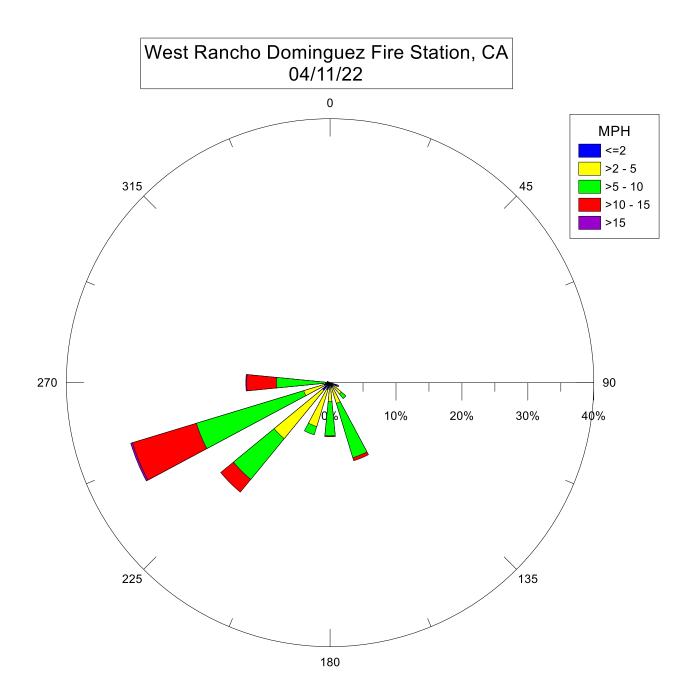

Note: Wind data for West Rancho Dominguez will be collected at Compton Air Monitoring Site on 06/29/2021. Wind data from West Rancho Dominguez Fire Station is unavailable.



Note: Wind data for West Rancho Dominguez will be collected at Compton Air Monitoring Site on 06/27/2021. Wind data from West Rancho Dominguez Fire Station is unavailable.

West Rancho Dominguez Fire Station, CA 06/23/21 0 MPH <=2 >2 - 5 >5 - 10 315 45 >10 - 15 >15 270 90 10% 20% 30% 40% 0% 225 135 180

West Rancho Dominguez Fire Station, CA 06/17/21 0 MPH <=2 >2 - 5 >5 - 10 315 45 >10 - 15 >15 270 90 10% 20% 30% 40% 225 135 180