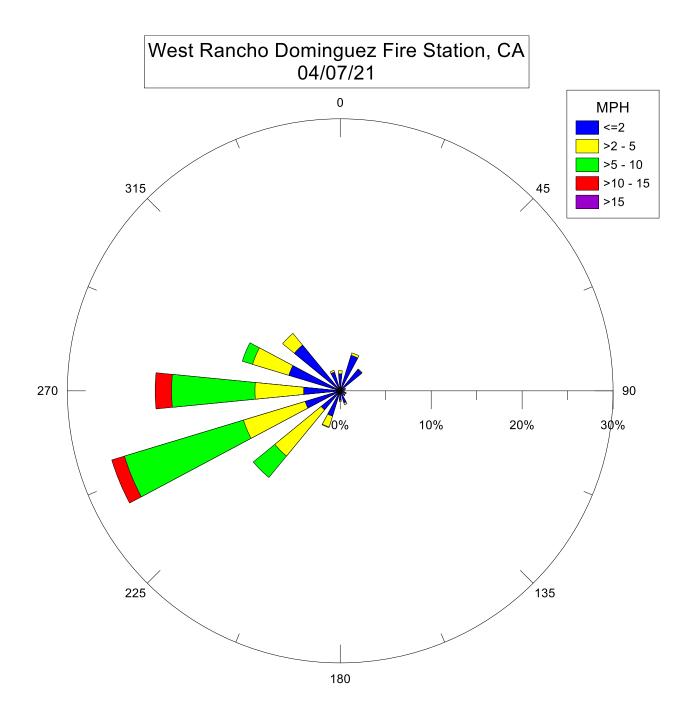

Note: Wind data for West Rancho Dominguez will be collected at Compton Air Monitoring Site on 06/29/2021. Wind data from West Rancho Dominguez Fire Station is unavailable.



Note: Wind data for West Rancho Dominguez will be collected at Compton Air Monitoring Site on 06/27/2021. Wind data from West Rancho Dominguez Fire Station is unavailable.

West Rancho Dominguez Fire Station, CA 06/23/21 0 MPH <=2 >2 - 5 >5 - 10 315 45 >10 - 15 >15 270 90 10% 20% 30% 40% 0% 225 135 180

West Rancho Dominguez Fire Station, CA 06/17/21 0 MPH <=2 >2 - 5 >5 - 10 315 45 >10 - 15 >15 270 90 10% 20% 30% 40% 225 135 180













































































































West Rancho Dominguez Fire Station, CA 11/11/20 0 MPH <=2 >2 - 5 >5 - 10 >10 - 15 315 45 >15 270 90 12% 8% 2¢% 4% 16% 225 135 180



West Rancho Dominguez Fire Station, CA 11/04/20 0 MPH <=2 >2 - 5 >5 - 10 >10 - 15 315 45 >15 270 90 5% 10% 15% 20% 25% 225 135 180

West Rancho Dominguez Fire Station, CA 10/30/20 0 MPH <=2 >2 - 5 >5 - 10 >10 - 15 315 45 >15 270 90 12% 8% 2¢% 16% 225 135 180





West Rancho Dominguez Fire Station, CA 10/18/20 0 MPH <=2 >2 - 5 >5 - 10 >10 - 15 315 45 >15 270 90 20% 5% 10% 15% 25% 225 135 180

West Rancho Dominguez Fire Station, CA 10/15/20 0 MPH <=2 >2 - 5 >5 - 10 >10 - 15 315 45 >15 270 90 10% 5% 15% 20% 25% 225 135 180

West Rancho Dominguez Fire Station, CA 10/08/20 0 MPH <=2 >2 - 5