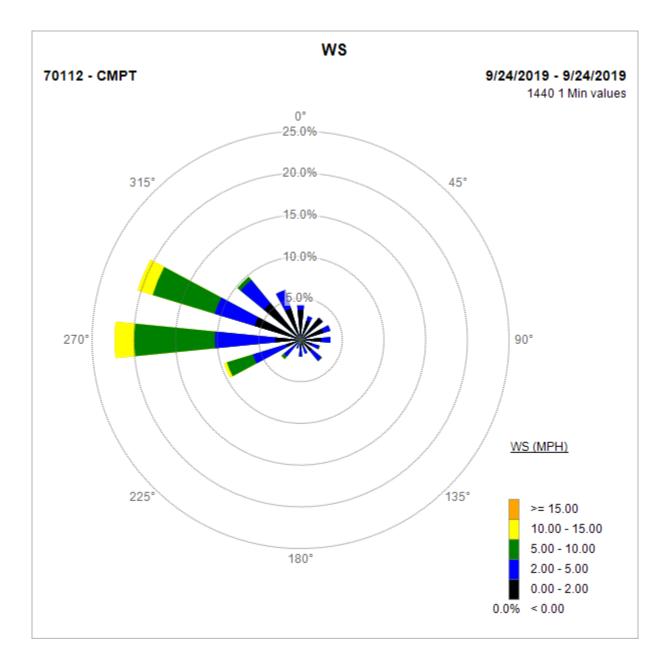

#### Compton Air Monitoring Station 09/24/19

Note: Wind data for West Rancho Dominguez will be collected at Compton Air Monitoring Site on 09/21/2019. Wind data from Compton/Woodley Airport is unavailable.