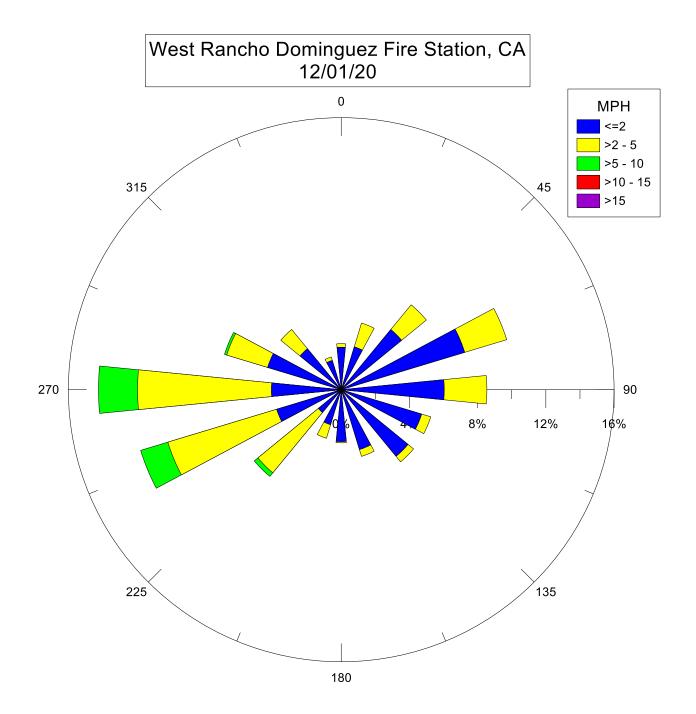

Note: Wind data for West Rancho Dominguez will be collected at Compton Air Monitoring Site on 06/29/2021. Wind data from West Rancho Dominguez Fire Station is unavailable.



Note: Wind data for West Rancho Dominguez will be collected at Compton Air Monitoring Site on 06/27/2021. Wind data from West Rancho Dominguez Fire Station is unavailable.

West Rancho Dominguez Fire Station, CA 06/23/21 0 MPH <=2 >2 - 5 >5 - 10 315 45 >10 - 15 >15 270 90 10% 20% 30% 40% 0% 225 135 180

West Rancho Dominguez Fire Station, CA 06/17/21 0 MPH <=2 >2 - 5 >5 - 10 315 45 >10 - 15 >15 270 90 10% 20% 30% 40% 225 135 180













































































































West Rancho Dominguez Fire Station, CA 11/11/20 0 MPH <=2 >2 - 5 >5 - 10 >10 - 15 315 45 >15 270 90 12% 8% 2¢% 4% 16% 225 135 180



West Rancho Dominguez Fire Station, CA 11/04/20 0 MPH <=2 >2 - 5 >5 - 10 >10 - 15 315 45 >15 270 90 5% 10% 15% 20% 25% 225 135 180

West Rancho Dominguez Fire Station, CA 10/30/20 0 MPH <=2 >2 - 5 >5 - 10 >10 - 15 315 45 >15 270 90 12% 8% 2¢% 16% 225 135 180





West Rancho Dominguez Fire Station, CA 10/18/20 0 MPH <=2 >2 - 5 >5 - 10 >10 - 15 315 45 >15 270 90 20% 5% 10% 15% 25% 225 135 180

West Rancho Dominguez Fire Station, CA 10/15/20 0 MPH <=2 >2 - 5 >5 - 10 >10 - 15 315 45 >15 270 90 10% 5% 15% 20% 25% 225 135 180

West Rancho Dominguez Fire Station, CA 10/08/20 0 MPH <=2 >2 - 5 >5 - 10 >10 - 15 315 45 >15 270 90 10% 20% 4¢% 30% 225 135 180