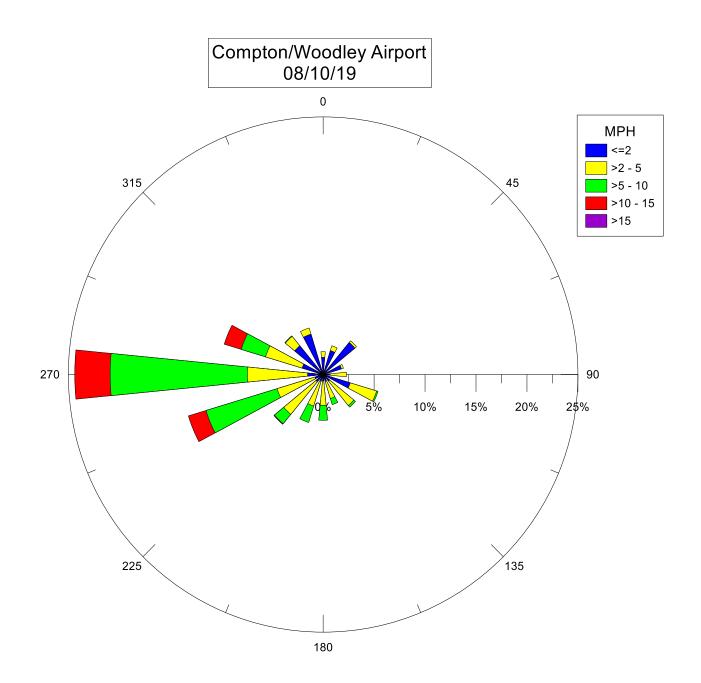

minguez will be collected at Compton Air Monitoring Site on 08/25/2019. Wind data from Compton/Woodley Airport is unavailable.

## Compton Air Monitoring Station 08/25/19



Note: Wind data for West Rancho Dominguez will be collected at Compton Air Monitoring Site on 08/22/2019. Wind data from Compton/Woodley Airport is unavailable.

## Compton Air Monitoring Station 08/22/19



Note: Wind data for West Rancho Dominguez will be collected at Compton Air Monitoring Site on 08/19/2019. Wind data from Compton/Woodley Airport is unavailable.

## Compton Air Monitoring Station 08/19/19



Note: Wind data for West Rancho Dominguez will be collected at Compton Air Monitoring Site on 08/16/2019. Wind data from Compton/Woodley Airport is unavailable.

## Compton Air Monitoring Station 08/16/19

























Note: Wind data for West Rancho Dominguez will be collected at Compton/Woodley Airport starting 07/14/2019. Wind data from 06/05/2019 - 07/11/19 was collect from the Compton Air Monitoring Site

# Compton Air Monitoring Station 07/11/19



# Compton Air Monitoring Station 07/08/19



# Compton Air Monitoring Station 07/05/19



# Compton Air Monitoring Station 07/02/19



# Compton Air Monitoring Station 06/29/19



#### Compton Air Monitoring Station 06/26/19



## Compton Air Monitoring Station 06/23/19



# Compton Air Monitoring Station 06/20/19



## Compton Air Monitoring Station 06/17/19



## Compton Air Monitoring Station 06/14/19



## Compton Air Monitoring Station 06/11/19



#### Compton Air Monitoring Station 06/08/19



## Compton Air Monitoring Station 0