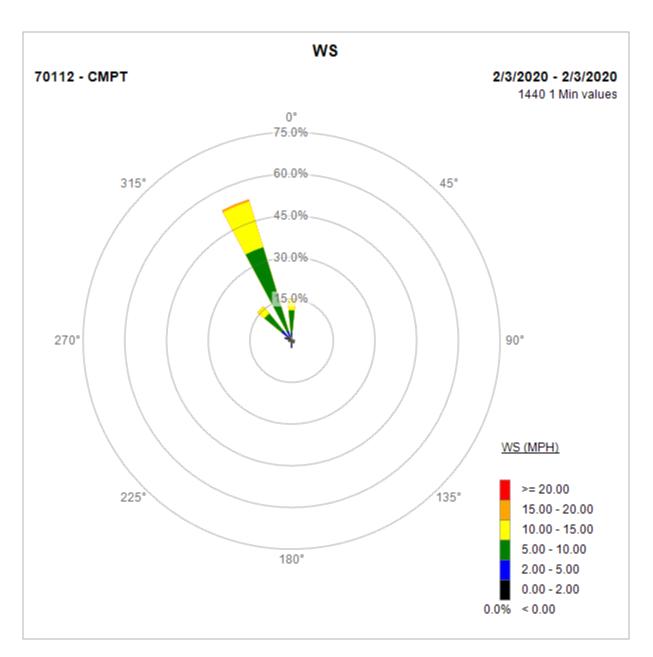

Compton Air Monitoring Station 02/06/20

Note: Wind data for West Rancho Dominguez will be collected at Compton Air Monitoring Site on 02/03/2020. Wind data from Compton/Woodley Airport is unavailable.

Compton Air Monitoring Station 02/03/20

Note: Wind data for West Rancho Dominguez will be collected at Compton Air Monitoring Site on 01/31/2020. Wind data from Compton/Woodley Airport is unavailable.