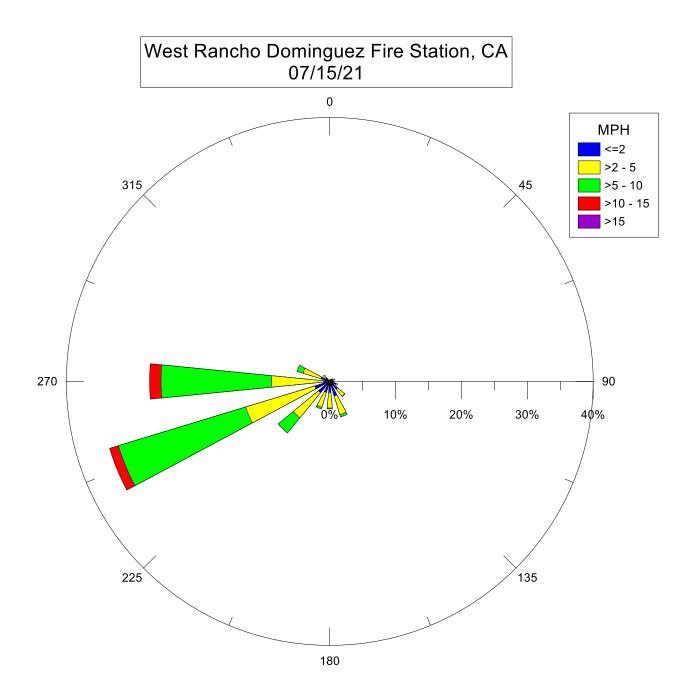

Note: Wind data for West Rancho Dominguez will be collected at Compton Air Monitoring Site on 06/29/2021. Wind data from West Rancho Dominguez Fire Station is unavailable.



Note: Wind data for West Rancho Dominguez will be collected at Compton Air Monitoring Site on 06/27/2021. Wind data from West Rancho Dominguez Fire Station is unavailable.

West Rancho Dominguez Fire Station, CA 06/23/21 0 MPH <=2 >2 - 5 >5 - 10 315 45 >10 - 15 >15 270 90 10% 20% 30% 40% 0% 225 135 180

West Rancho Dominguez Fire Station, CA 06/17/21 0 MPH <=2 >2 - 5 >5 - 10 315 45 >10 - 15 >15 270 90 10% 20% 30% 40% 225 135 180













































































































West Rancho Dominguez Fire Station, CA 11/11/20 0 MPH <=2 >2 - 5 >5 - 10 >10