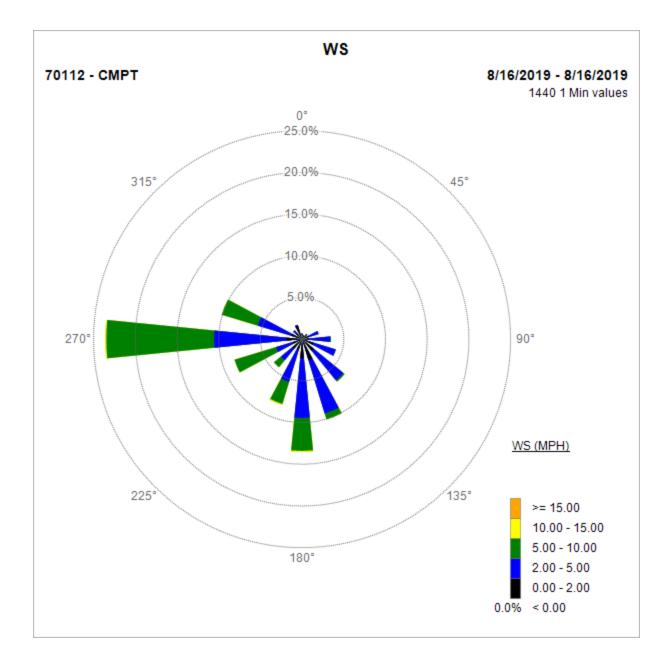

## Compton Air Monitoring Station 08/16/19

Note: Wind data for West Rancho Dominguez will be collected at Compton/Woodley Airport starting 07/14/2019. Wind data from 06/05/2019 - 07/11/19 was collect from the Compton Air Monitoring Site