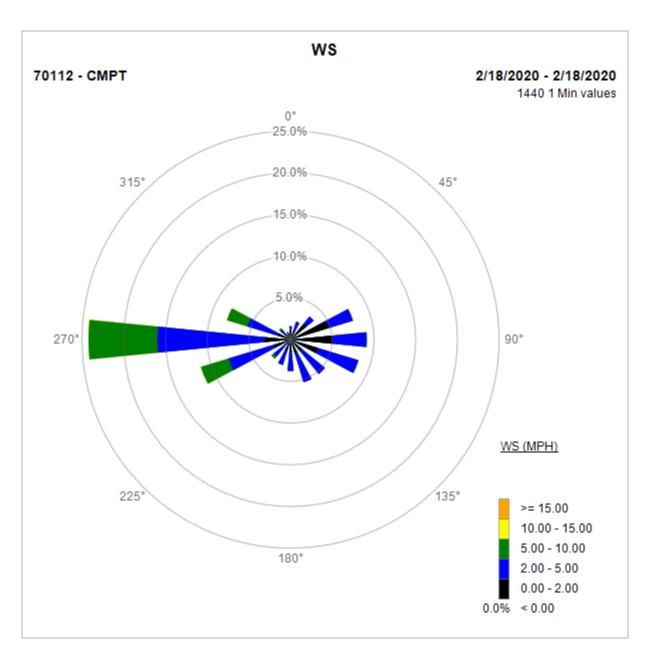

Note: Wind data for West Rancho Dominguez will be collected at Compton Air Monitoring Site on 02/18/2020. Wind data from Compton/Woodley Airport is unavailable.

Compton Air Monitoring Station 02/18/20

Note: Wind data for West Rancho Dominguez will be collected at Compton Air Monitoring Site on 02/15/2020. Wind data from Compton/Woodley Airport is unavailable.