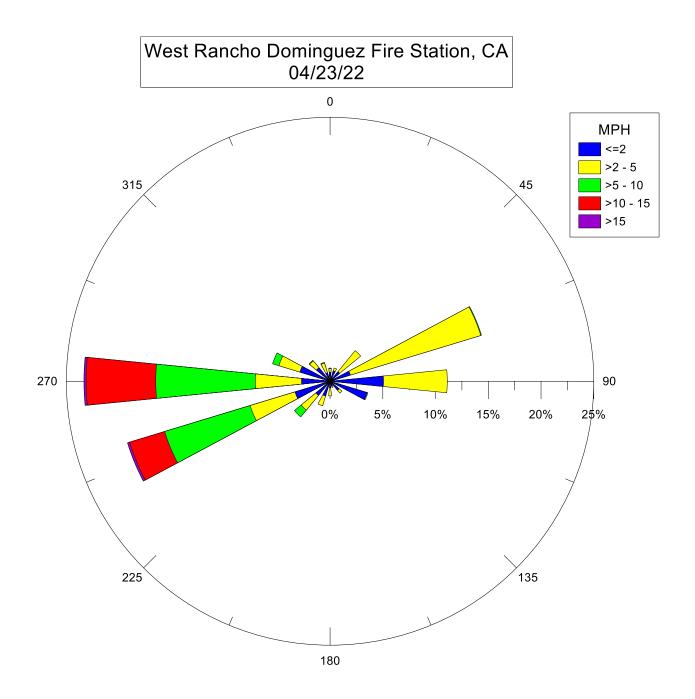

Note: Wind data for West Rancho Dominguez will be collected at Compton Air Monitoring Site on 06/29/2021. Wind data from West Rancho Dominguez Fire Station is unavailable.

Note: Wind data for West Rancho Dominguez will be collected at Compton Air Monitoring Site on 06/27/2021. Wind data from West Rancho Dominguez Fire Station is unavailable.