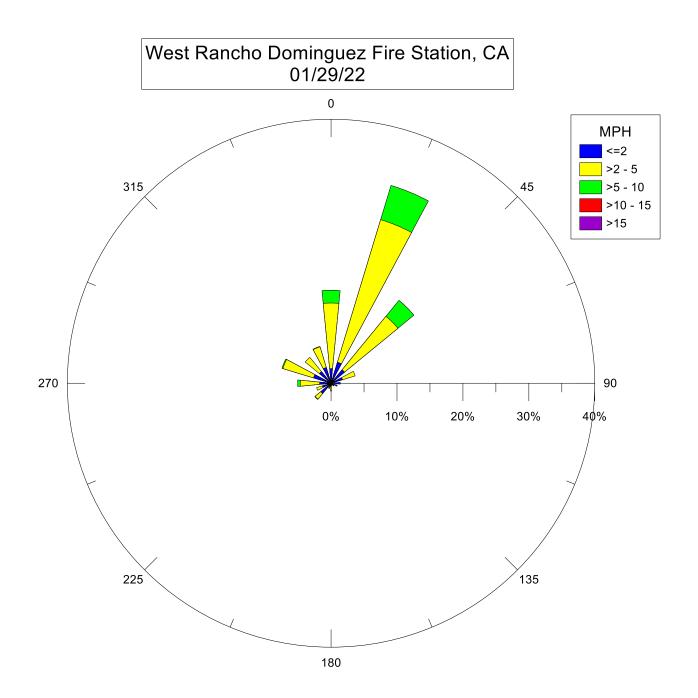

Note: Wind data for West Rancho Dominguez will be collected at Compton Air Monitoring Site on 06/29/2021. Wind data from West Rancho Dominguez Fire Station is unavailable.



Note: Wind data for West Rancho Dominguez will be collected at Compton Air Monitoring Site on 06/27/2021. Wind data from West Rancho Dominguez Fire Station is unavailable.

West Rancho Dominguez Fire Station, CA 06/23/21 0 MPH <=2 >2 - 5 >5 - 10 315 45 >10 - 15 >15 270 90 10% 20% 30% 40% 0% 225 135 180

West Rancho Dominguez Fire Station, CA 06/17/21 0 MPH <=2 >2 - 5 >5 - 10 315 45 >10 - 15 >15 270 90 10% 20% 30% 40% 225 135 180













































































































West Rancho