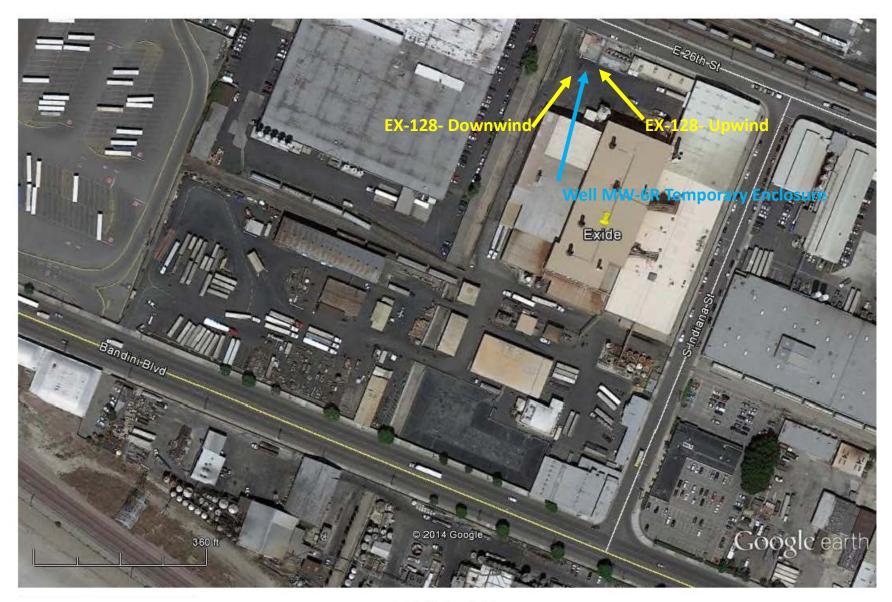

### Monitoring Results / Reports (Wednesday, June 14, 2017)

| ΑCΤΙVΙΤΥ                                               | SERIAL<br>NUMBER | LOCATION                                               | TIME<br>SPAN |
|--------------------------------------------------------|------------------|--------------------------------------------------------|--------------|
| EX 128 – Repair Well-<br>Head at Well MW-6R            | 8530124902       | MW-6R Temporary<br>Enclosure (North Yard)-<br>Upwind   | 7:24-14:20   |
| EX 128 – Repair Well-<br>Head at Well MW-6R 8530152906 |                  | MW-6R Temporary<br>Enclosure (North Yard)-<br>Downwind | 7:24-14:21   |

Date: June 14, 2017

Activity: EX-128 Repair Well-Head for Well MW-6R

Locations: Temporary Enclosure over Well MW-6R (North Yard) **Exide Technologies** 2700 Indiana Street Vernon, CA 90058

#### **DustTrak Monitoring Locations**